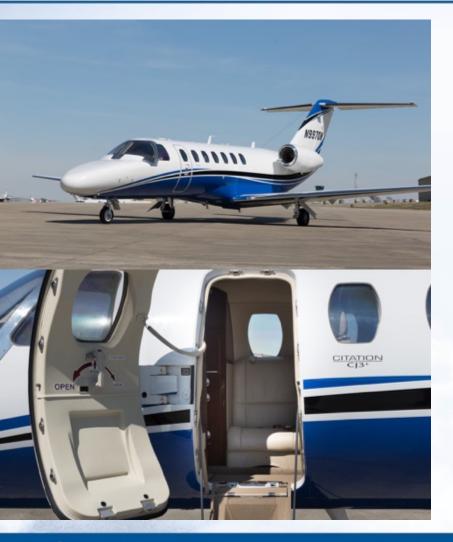

#### **INTERIOR**

7 or 8 pax configuration
RH Refreshment Center with Exchangeable Seat
Belted Lav

### **EXTERIOR**

All over white with accent blue and black striping

THESE SPECIFICATIONS ARE PRESENTED AS INTRODUCTORY INFORMATION ONLY. THEY DO NOT CONSTITUTE REPRESENTATIONS OR WARRANTIES OF ANY KIND. ACCORDINGLY, YOU SHOULD RELY ON YOUR OWN INSPECTION OF THIS AIRCRAFT TO VERIFY CORRECTNESS..