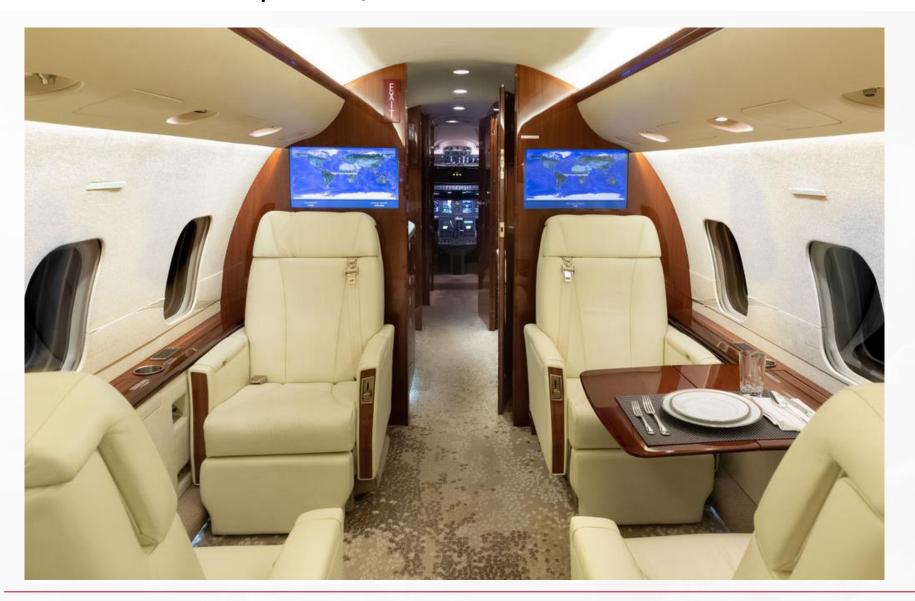

#### Cabin:

Cabin Interior refresh w/new leather, veneer, and carpet (2014). Ten passengers in the cabin, one jumpseat, and one crew rest. Forward cabin features 4 executive club chairs with foldout tables. Center cabin features 4 place Conference group W/electric table, and 2 additional club seats. LED cabin lighting. Fwd and Mid cabin lavs. Aft cabin includes double bed, 32" Rosen monitor, chair and desk. Rechargeable flashlights in cockpit and baggage compartment. 6 USB charging ports.

#### **Entertainment:**

- Rockwell Collins Venue CMS (2014)
- 2 Fwd/1 Mid Cabin 24" Rosen HD bulkhead monitors
- 1 Aft Cabin 26" Rosen HD bulkhead monitor
- RC Tailwind 500 Satellite TV, 2 US, 2 European
- Dual iPod Docking Cradle
- 4 HDMI Input Connections
- 5 10.6" In-Seat HD Touchscreen Monitors
- Airshow Interactive ASX
- HD-710 Swift Broadband
- Viasat Yonder Ku data w/ SBB backup
- Satcom Direct Router (SDR)
- Wireless iPod/iPad Cabin Control
- AOD/VOD Software Licenses
- 1 Dual Disc Blu-ray Player
- Three USB Input Connections
- 10 In-Seat HD Monitor Receptacles
- Tailwind 500 TV System
- True North Chorus Iridium Phone System