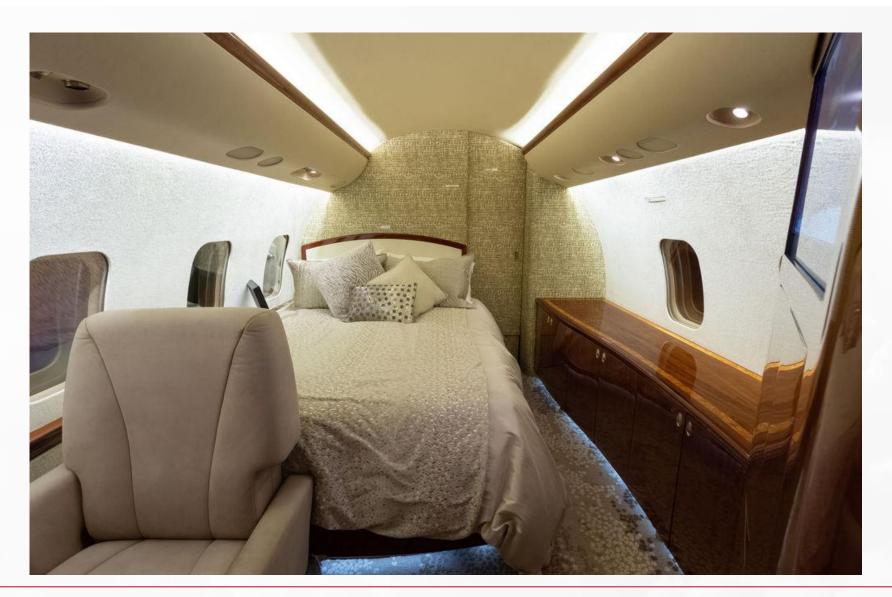

#### Cabin:

Cabin Interior refresh w/new leather, veneer, and carpet (2014). Ten passengers in the cabin, one jumpseat, and one crew rest. Forward cabin features 4 executive club chairs with foldout tables. Center cabin features 4 place Conference group W/electric table, and 2 additional club seats. LED cabin lighting. Fwd and Mid cabin lavs. Aft cabin includes double bed, 32" Rosen monitor, chair and desk. Rechargeable flashlights in cockpit and baggage compartment. 6 USB charging ports.