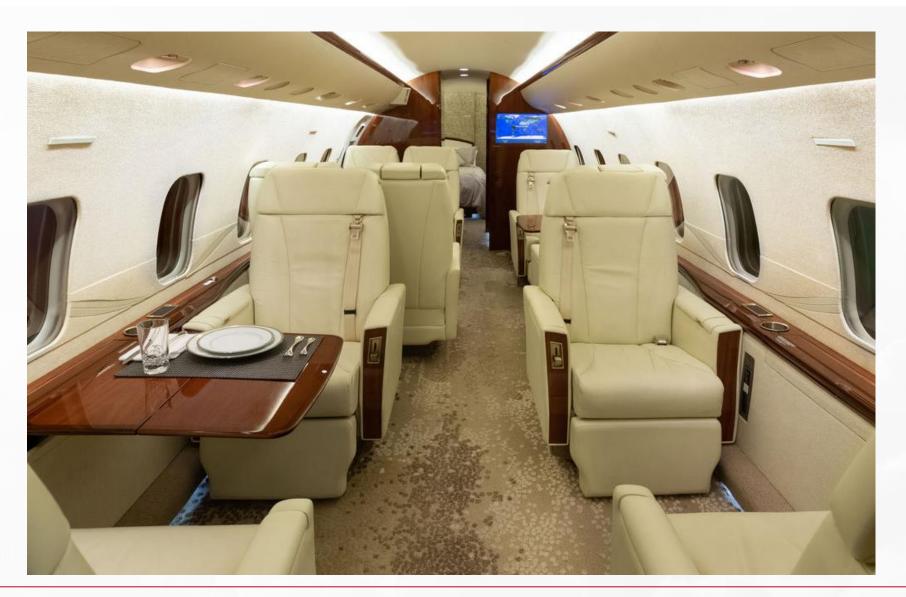

#### Cabin:

Cabin Interior refresh w/new leather, veneer, and carpet (2014). Ten passengers in the cabin, one jumpseat, and one crew rest. Forward cabin features 4 executive club chairs with foldout tables. Center cabin features 4 place Conference group W/electric table, and 2 additional club seats. LED cabin lighting. Fwd and Mid cabin lavs. Aft cabin includes double bed, 32" Rosen monitor, chair and desk. Rechargeable flashlights in cockpit and baggage compartment. 6 USB charging ports.