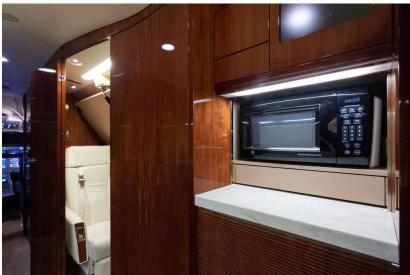

#### Cabin:

Cabin Interior refresh w/new leather, veneer, and carpet (2014). Ten passengers in the cabin, one jumpseat, and one crew rest. Forward cabin features 4 executive club chairs with foldout tables. Center cabin features 4 place Conference group W/electric table, and 2 additional club seats. LED cabin lighting. Fwd and Mid cabin lavs. Aft cabin includes double bed, 32" Rosen monitor, chair and desk. Rechargeable flashlights in cockpit and baggage compartment. 6 USB charging ports.

#### Galley:

- Air Chiller Refrigeration Unit
- Microwave
- Corian Counter Tops (2014)
- Multi-Temp Convection Oven
- Coffee Maker
- 10.6" Galley HD Galley Touchscreen