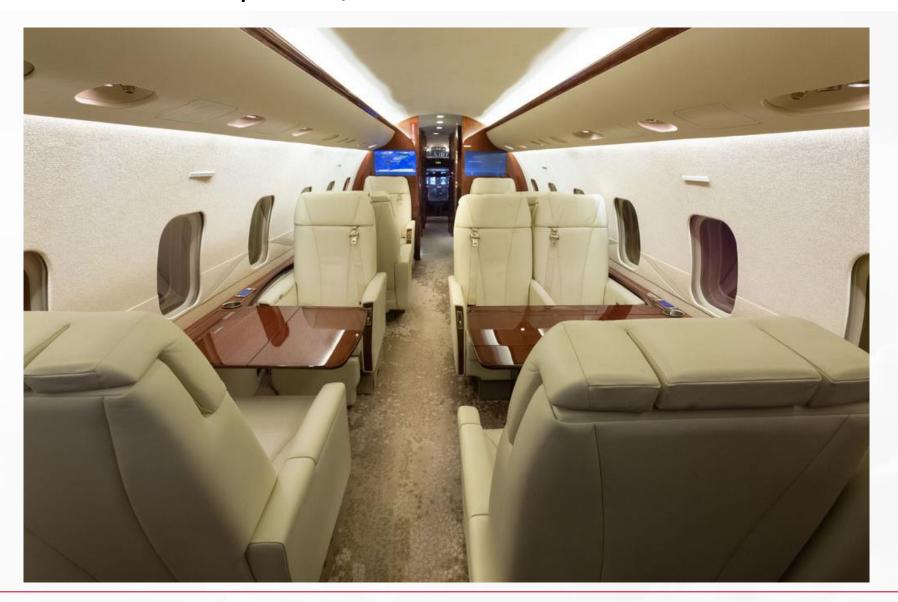

#### Cabin:

Cabin Interior refresh w/new leather, veneer, and carpet (2014). Ten passengers in the cabin, one jumpseat, and one crew rest. Forward cabin features 4 executive club chairs with foldout tables. Center cabin features 4 place Conference group W/electric table, and 2 additional club seats. LED cabin lighting. Fwd and Mid cabin lavs. Aft cabin includes double bed, 32" Rosen monitor, chair and desk. Rechargeable flashlights in cockpit and baggage compartment. 6 USB charging ports.