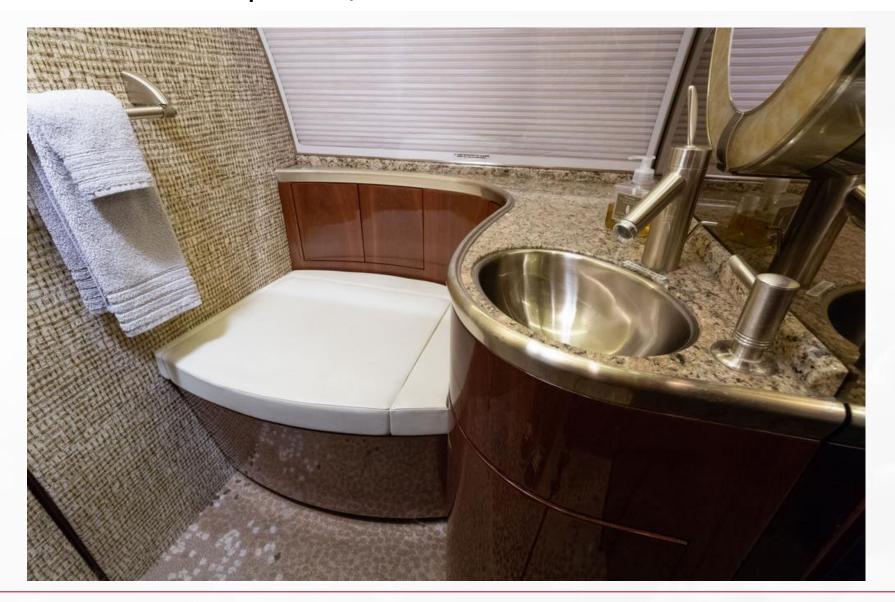

#### Cabin:

Cabin Interior refresh w/new leather, veneer, and carpet (2014). Ten passengers in the cabin, one jumpseat, and one crew rest. Forward cabin features 4 executive club chairs with foldout tables. Center cabin features 4 place Conference group W/electric table, and 2 additional club seats. LED cabin lighting. Fwd and Mid cabin lavs. Aft cabin includes double bed, 32" Rosen monitor, chair and desk. Rechargeable flashlights in cockpit and baggage compartment. 6 USB charging ports.