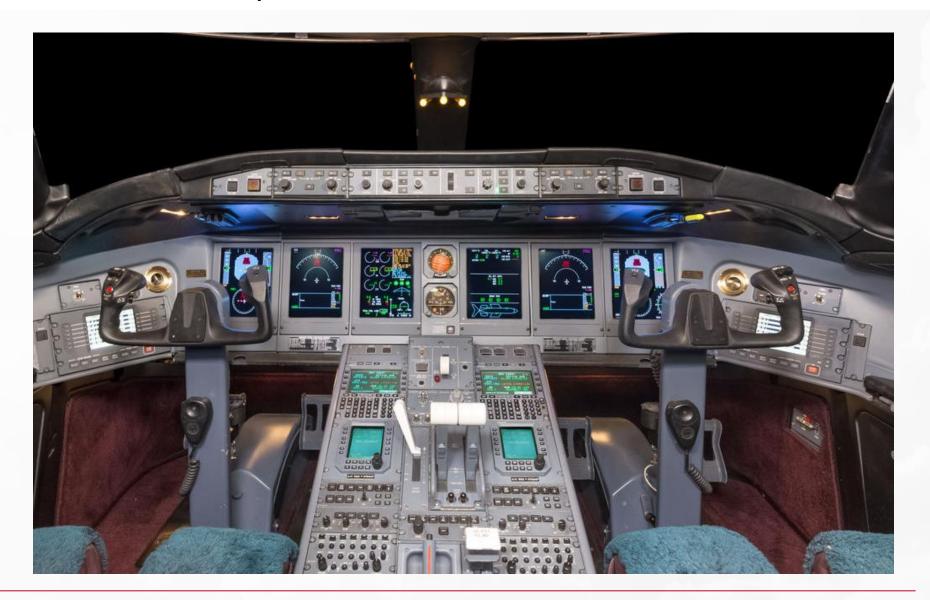

#### **Avionics:**

- Honeywell 2000XP Integrated Avionic Batch 3.3
- Triple IC-800 IAC w/ EFIS reversionary capability
- FANS 1/A, RNP 4 30/30, WAAS and ADS-B
- Six DU-875 Color EFIS displays: 4 EFIS / 2 EICAS
- Triple HG-2001 LASEREF III IRS
- Triple AZ-840 MADC
- Quad Ameteck DA-810 DAU
- Triple NZ-2000 FMS w / Dual 12 Ch. GPS
- Dual Full Regime Auto-Throttle
- Single Primus 880 Color Radar w/Lightning Sensor
- TCAS 7.1
- Dual Primus II RM-855 Integrated Nav / Com Ident Radios with VOR / ILS / MKR / ADF / DME
- Dual ALT-4000 Radio Altimeters
- CMS-400 Flightdeck Checklist
- 2 GDC64 Tablet Interface Units, w/cockpit iPads
- DL-1000 Data Loader
- AFCS w/Windshear Escape Guidance
- Dual Collins HF-9041A HF Comm
- Single Coltech SELCAL
- Allied Signal EGPWS with RAAS
- Central Aircraft Information Maintenance Sys
- Honeywell SSFDR Flight Data Recorder