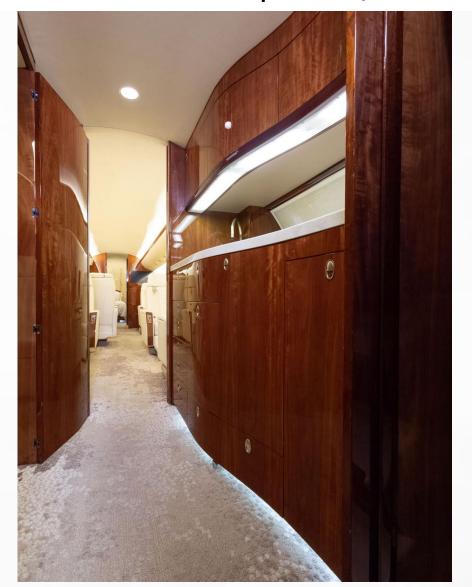

#### Cabin:

Cabin Interior refresh w/new leather, veneer, and carpet (2014). Ten passengers in the cabin, one jumpseat, and one crew rest. Forward cabin features 4 executive club chairs with foldout tables. Center cabin features 4 place Conference group W/electric table, and 2 additional club seats. LED cabin lighting. Fwd and Mid cabin lavs. Aft cabin includes double bed, 32" Rosen monitor, chair and desk. Rechargeable flashlights in cockpit and baggage compartment. 6 USB charging ports.