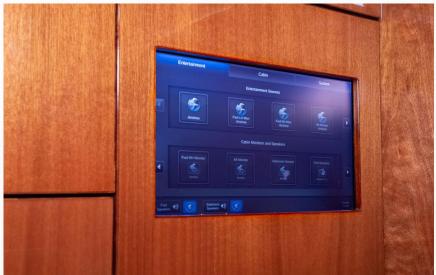

#### **Entertainment:**

- Rockwell Collins Venue CMS (2014)
- 2 Fwd/1 Mid Cabin 24" Rosen HD bulkhead monitors
- 1 Aft Cabin 26" Rosen HD bulkhead monitor
- RC Tailwind 500 Satellite TV, 2 US, 2 European
- Dual iPod Docking Cradle
- 4 HDMI Input Connections
- 5 10.6" In-Seat HD Touchscreen Monitors
- Airshow Interactive ASX
- HD-710 Swift Broadband
- Viasat Yonder Ku data w/ SBB backup
- Satcom Direct Router (SDR)
- Wireless iPod/iPad Cabin Control
- AOD/VOD Software Licenses
- 1 Dual Disc Blu-ray Player
- Three USB Input Connections
- 10 In-Seat HD Monitor Receptacles
- Tailwind 500 TV System
- True North Chorus Iridium Phone System