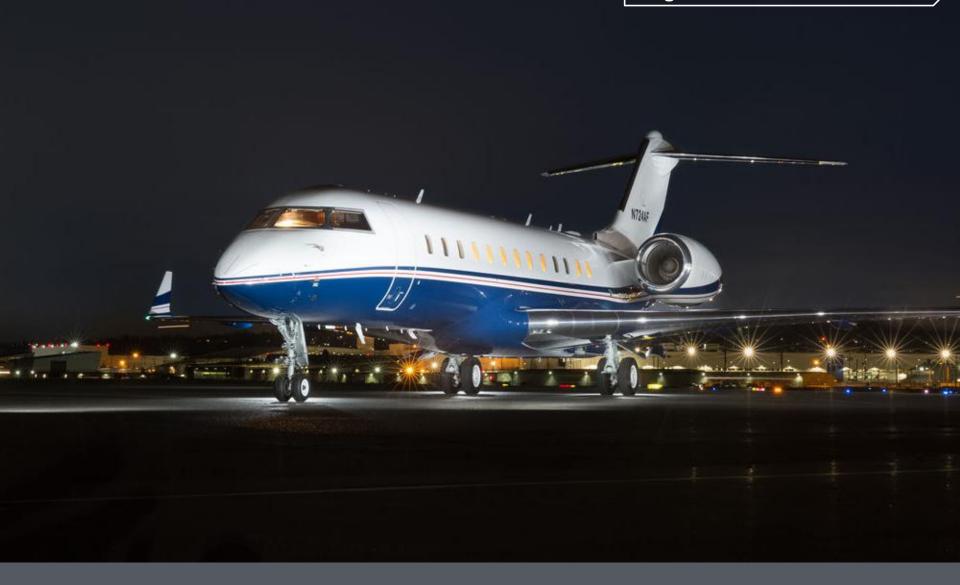

### 1999 Global Express

Serial Number: 9031 Registration: N724AF

#### **Exterior:**

Matterhorn white upper fuselage, Aristo blue lower fuselage with red and blue stripes (2011). New engine cowl intake lipskins (2018).

<sup>\*</sup>Times current as of 2/2019