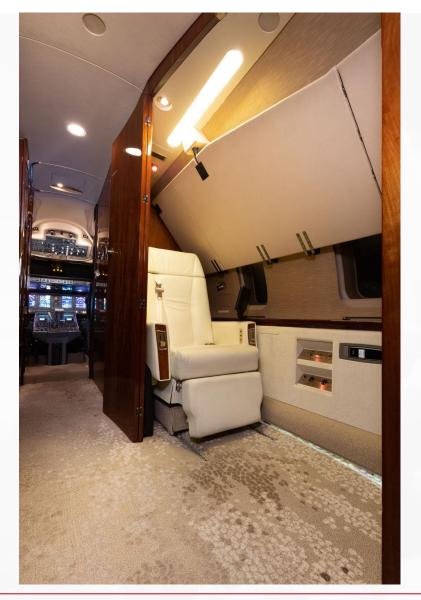

#### Cabin:

Cabin Interior refresh w/new leather, veneer, and carpet (2014). Ten passengers in the cabin, one jumpseat, and one crew rest. Forward cabin features 4 executive club chairs with foldout tables. Center cabin features 4 place Conference group W/electric table, and 2 additional club seats. LED cabin lighting. Fwd and Mid cabin lavs. Aft cabin includes double bed, 32" Rosen monitor, chair and desk. Rechargeable flashlights in cockpit and baggage compartment. 6 USB charging ports.