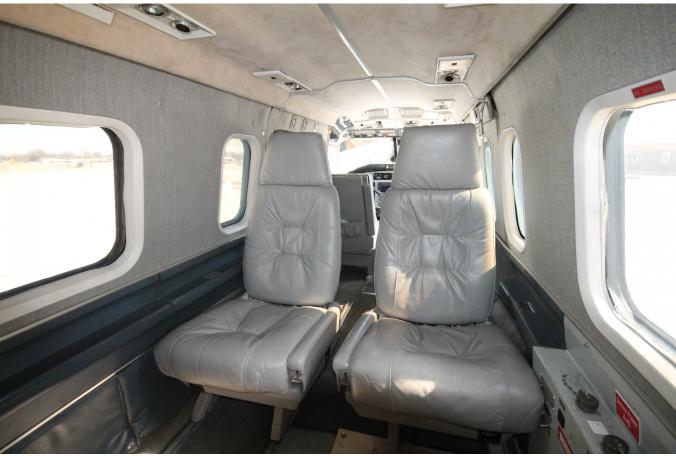

ng KGP-860 TAWS
- King KTR-905 Com
- King KDM-705A DME
- King KNR-630 Nav
- Dual Intercoms
- Dual Garmin GTX-327 Transponders
- Davtron M877 Chronometer
- Replaced Lower Spar Cap
- Left and Right Cabinets
- Right Hand Table
- Winglets
- Abrasion Boots
- Gear Mounted Taxi Lights
- Clamshell Doors Removed
- Corporate Owned and Operated
- SB241 complied with
- 20" Camera Port
- Keith Freon Air Conditioning

### **Engine/Airframe Specs**

- Airframe: 9250 Hours since new
- Engines: 4886/3880 Hours Since Major Overhaul
- 1195/355 Hours Since Hot Section Inspection
- Landing Gear: 5 yr inspection c/w and not due again until April 2023

#### Interior

**Executive Gray Leather** 

#### **Exterior**

White Base with Metallic Black and Silver Stripes

# **Photos**



























































 $\hbox{\tt **Specifications subject to verification; aircraft subject to prior sale or removal \tt **}$ 



4101 Dandy Trail Indianapolis, IN 46254 Phone: (317) 293-6935 rbranch@eagle-creek.com



11329 East State Road 32 Zionsville, IN 46077 Phone: (317) 769-4487 swhite@firstwing.com



377 Citation Point Naples, FL 34104 Phone: (239) 649-7900 rbranch@naplesjetcenter.com