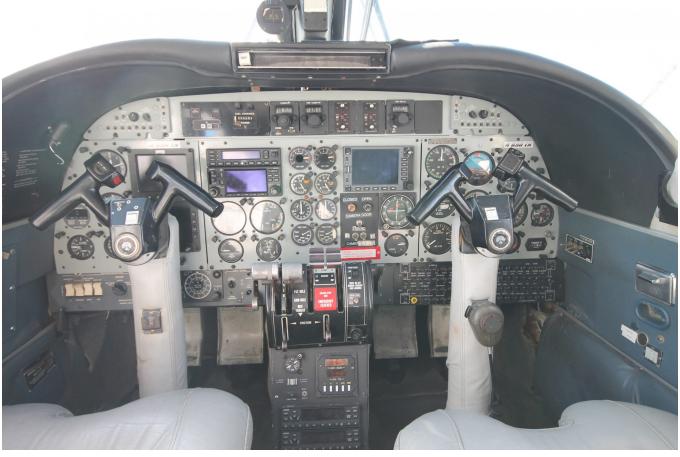

### **Avionics and Options**

- Left Side Meggitt Magic EFIS
- Meggitt Magic 2100 Digital Autopilot
- Garmin GNS-430 Com/Nav/GPS/Moving Map Unit
- King KMD-850 MFD
- Bendix RDR-2000 Color Radar with vertical profile

- King KGP-860 TAWS
- King KTR-905 Com
- King KDM-705A DME
- King KNR-630 Nav
- Dual Intercoms
- Dual Garmin GTX-327 Transponders
- Davtron M877 Chronometer
- Replaced Lower Spar Cap
- Left and Right Cabinets
- Right Hand Table
- Winglets
- Abrasion Boots
- Gear Mounted Taxi Lights
- Clamshell Doors Removed
- Corporate Owned and Operated
- SB241 complied with
- 20" Camera Port
- Keith Freon Air Conditioning