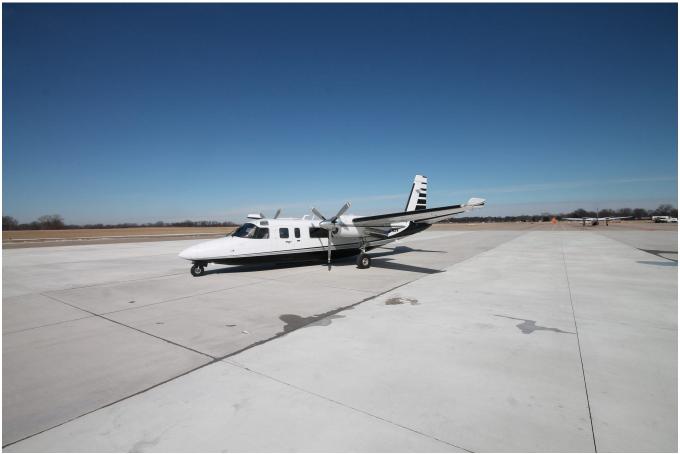

# 1977 Twin Commander 690B For Sale

## Twin Commander 690B For Sale with 20" Diameter Camera Port

## N690LN / SN: 11415

#### **Exterior**

White Base with Metallic Black and Silver Stripes