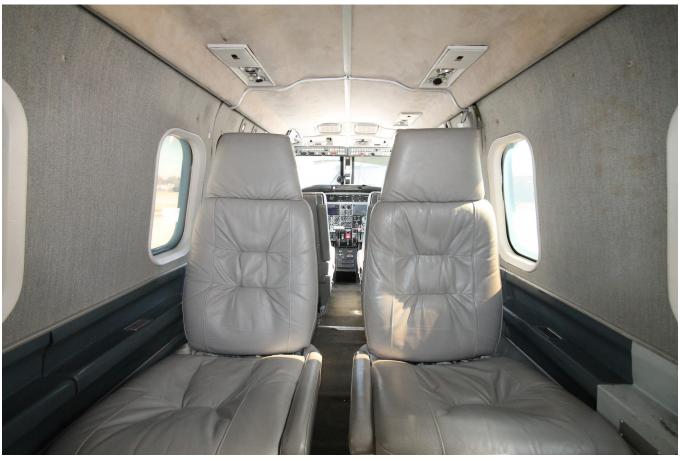

- King KGP-860 TAWS
- King KTR-905 Com
- King KDM-705A DME
- King KNR-630 Nav
- Dual Intercoms
- Dual Garmin GTX-327 Transponders
- Davtron M877 Chronometer
- Replaced Lower Spar Cap
- Left and Right Cabinets
- Right Hand Table
- Winglets
- Abrasion Boots
- Gear Mounted Taxi Lights
- Clamshell Doors Removed
- Corporate Owned and Operated
- SB241 complied with
- 20" Camera Port
- Keith Freon Air Conditioning

### **Engine/Airframe Specs**

- Airframe: 9250 Hours since new
- Engines: 4886/3880 Hours Since Major Overhaul
- 1195/355 Hours Since Hot Section Inspection
- Landing Gear: 5 yr inspection c/w and not due again until April 2023

#### Interior

**Executive Gray Leather** 

#### **Exterior**

White Base with Metallic Black and Silver Stripes

# **Photos**



























































 $\hbox{\tt **Specifications subject to verification; aircraft subject to prior sale or removal \tt **}$ 



4101 Dandy Trail Indianapolis, IN 46254 Phone: (317) 293-6935 rbranch@eagle-creek.com



11329 East State Road 32 Zionsville, IN 46077 Phone: (317) 769-4487 swhite@firstwing.com



377 Citation Point Naples, FL 34104 Phone: (239) 649-7900 rbranch@naplesjetcenter.com