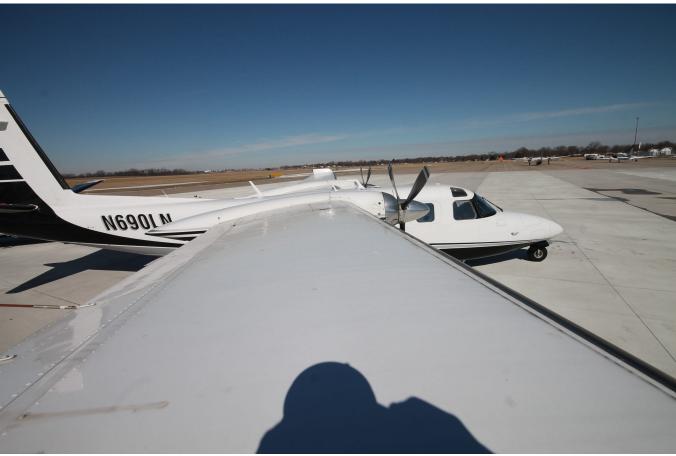

## Twin Commander 690B For Sale with 20" Diameter Camera Port

### **Special Features**

- 20 Inch Diameter Camera Port
- Left Side Meggitt Magic EFIS
- Meggitt Magic 2100 Digital Autopilot
- Replaced Lower Spar Cap

- King KGP-860 TAWS
- King KTR-905 Com
- King KDM-705A DME
- King KNR-630 Nav
- Dual Intercoms
- Dual Garmin GTX-327 Transponders
- Davtron M877 Chronometer
- Replaced Lower Spar Cap
- Left and Right Cabinets
- Right Hand Table
- Winglets
- Abrasion Boots
- Gear Mounted Taxi Lights
- Clamshell Doors Removed
- Corporate Owned and Operated
- SB241 complied with
- 20" Camera Port
- Keith Freon Air Conditioning