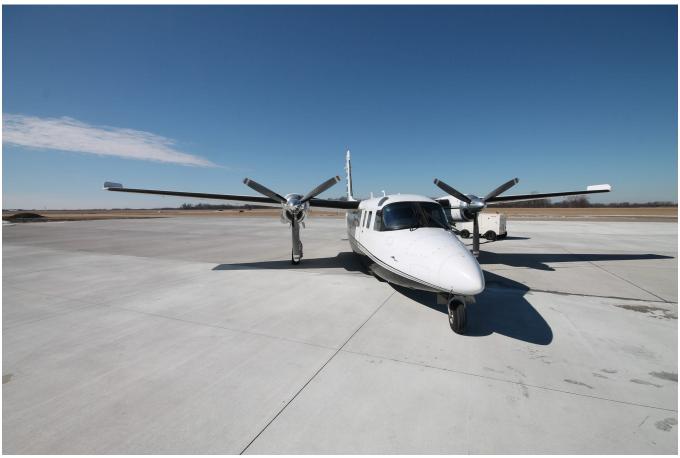

le

- King KGP-860 TAWS
- King KTR-905 Com
- King KDM-705A DME
- King KNR-630 Nav
- Dual Intercoms
- Dual Garmin GTX-327 Transponders
- Davtron M877 Chronometer
- Replaced Lower Spar Cap
- Left and Right Cabinets
- Right Hand Table
- Winglets
- Abrasion Boots
- Gear Mounted Taxi Lights
- Clamshell Doors Removed
- Corporate Owned and Operated
- SB241 complied with
- 20" Camera Port
- Keith Freon Air Conditioning

### **Engine/Airframe Specs**

- Airframe: 9250 Hours since new
- Engines: 4886/3880 Hours Since Major Overhaul
- 1195/355 Hours Since Hot Section Inspection
- Landing Gear: 5 yr inspection c/w and not due again until April 2023

#### Interior

**Executive Gray Leather** 

#### **Exterior**

White Base with Metallic Black and Silver Stripes

# **Photos**



























































 $\hbox{\tt **Specifications subject to verification; aircraft subject to prior sale or removal \tt **}$ 



4101 Dandy Trail Indianapolis, IN 46254 Phone: (317) 293-6935 rbranch@eagle-creek.com



11329 East State Road 32 Zionsville, IN 46077 Phone: (317) 769-4487 swhite@firstwing.com



377 Citation Point Naples, FL 34104 Phone: (239) 649-7900 rbranch@naplesjetcenter.com