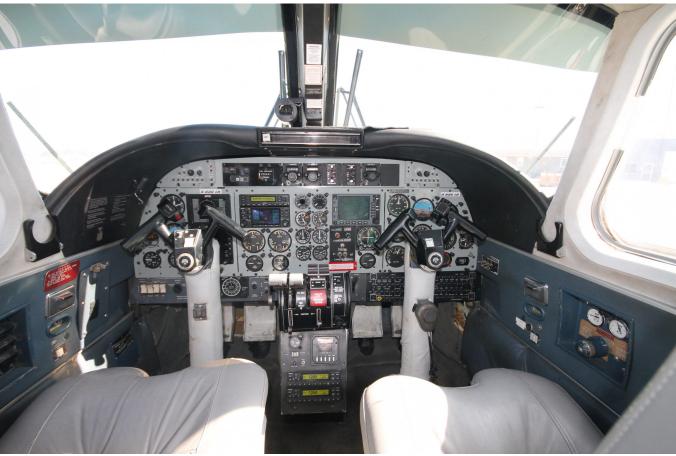

### **Avionics and Options**

- Left Side Meggitt Magic EFIS
- Meggitt Magic 2100 Digital Autopilot
- Garmin GNS-430 Com/Nav/GPS/Moving Map Unit
- King KMD-850 MFD
- Bendix RDR-2000 Color Radar with vertical profile

- King KGP-860 TAWS
- King KTR-905 Com
- King KDM-705A DME
- King KNR-630 Nav
- Dual Intercoms
- Dual Garmin GTX-327 Transponders
- Davtron M877 Chronometer
- Replaced Lower Spar Cap
- Left and Right Cabinets
- Right Hand Table
- Winglets
- Abrasion Boots
- Gear Mounted Taxi Lights
- Clamshell Doors Removed
- Corporate Owned and Operated
- SB241 complied with
- 20" Camera Port
- Keith Freon Air Conditioning