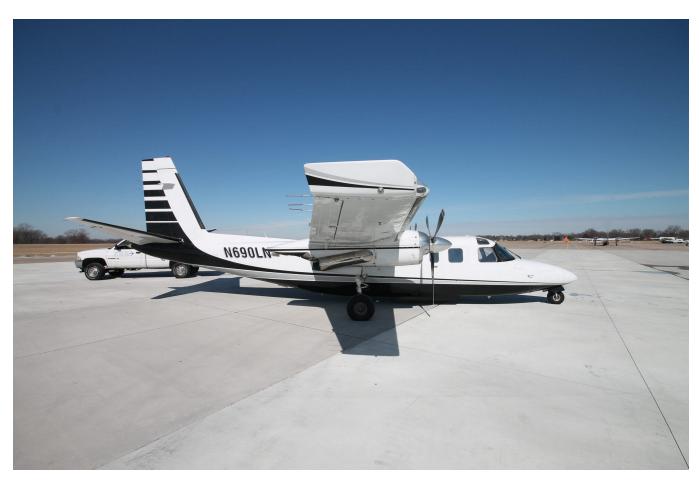

## N690LN / SN: 11415

#### **Exterior**

White Base with Metallic Black and Silver Stripes