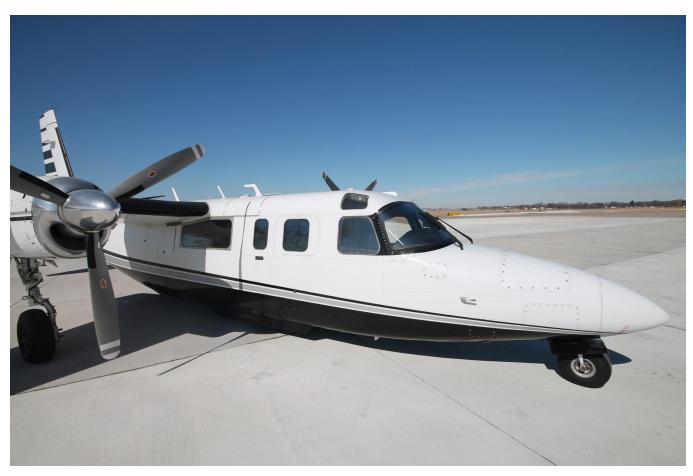

ical profile

- King KGP-860 TAWS
- King KTR-905 Com
- King KDM-705A DME
- King KNR-630 Nav
- Dual Intercoms
- Dual Garmin GTX-327 Transponders
- Davtron M877 Chronometer
- Replaced Lower Spar Cap
- Left and Right Cabinets
- Right Hand Table
- Winglets
- Abrasion Boots
- Gear Mounted Taxi Lights
- Clamshell Doors Removed
- Corporate Owned and Operated
- SB241 complied with
- 20" Camera Port
- Keith Freon Air Conditioning

### **Engine/Airframe Specs**

- Airframe: 9250 Hours since new
- Engines: 4886/3880 Hours Since Major Overhaul
- 1195/355 Hours Since Hot Section Inspection
- Landing Gear: 5 yr inspection c/w and not due again until April 2023

#### Interior

**Executive Gray Leather** 

#### **Exterior**

White Base with Metallic Black and Silver Stripes

# **Photos**



























































 $\hbox{\tt **Specifications subject to verification; aircraft subject to prior sale or removal \tt **}$ 



4101 Dandy Trail Indianapolis, IN 46254 Phone: (317) 293-6935 rbranch@eagle-creek.com



11329 East State Road 32 Zionsville, IN 46077 Phone: (317) 769-4487 swhite@firstwing.com



377 Citation Point Naples, FL 34104 Phone: (239) 649-7900 rbranch@naplesjetcenter.com