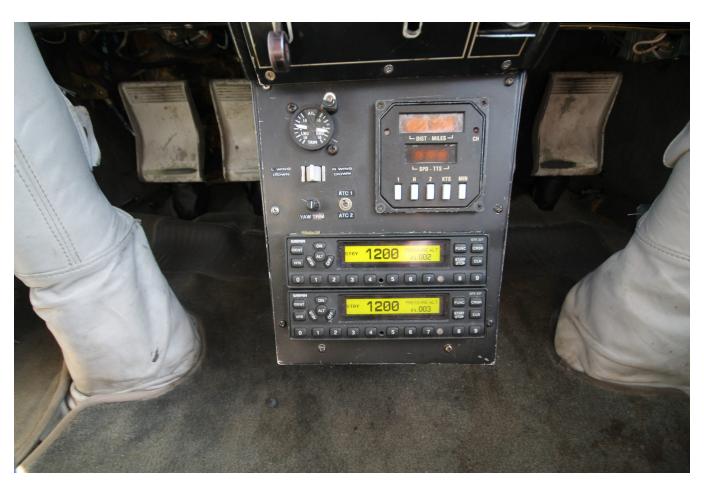

### **Avionics and Options**

- Left Side Meggitt Magic EFIS
- Meggitt Magic 2100 Digital Autopilot
- Garmin GNS-430 Com/Nav/GPS/Moving Map Unit
- King KMD-850 MFD
- Bendix RDR-2000 Color Radar with vertical profile

- King KGP-860 TAWS
- King KTR-905 Com
- King KDM-705A DME
- King KNR-630 Nav
- Dual Intercoms
- Dual Garmin GTX-327 Transponders
- Davtron M877 Chronometer
- Replaced Lower Spar Cap
- Left and Right Cabinets
- Right Hand Table
- Winglets
- Abrasion Boots
- Gear Mounted Taxi Lights
- Clamshell Doors Removed
- Corporate Owned and Operated
- SB241 complied with
- 20" Camera Port
- Keith Freon Air Conditioning