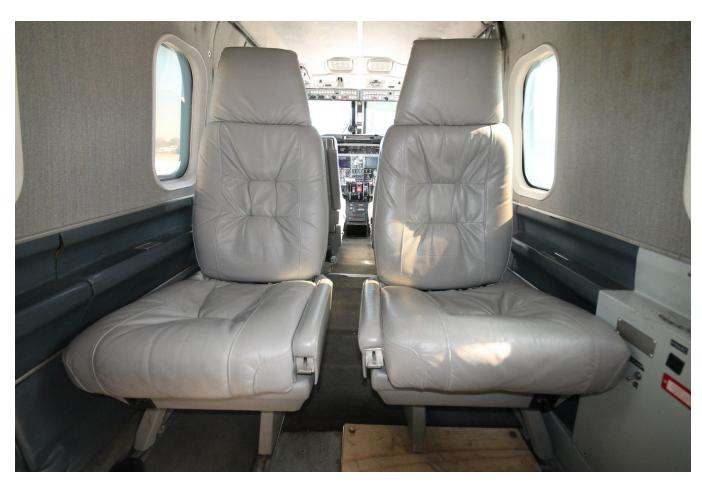

King KGP-860 TAWS
- King KTR-905 Com
- King KDM-705A DME
- King KNR-630 Nav
- Dual Intercoms
- Dual Garmin GTX-327 Transponders
- Davtron M877 Chronometer
- Replaced Lower Spar Cap
- Left and Right Cabinets
- Right Hand Table
- Winglets
- Abrasion Boots
- Gear Mounted Taxi Lights
- Clamshell Doors Removed
- Corporate Owned and Operated
- SB241 complied with
- 20" Camera Port
- Keith Freon Air Conditioning

### **Engine/Airframe Specs**

- Airframe: 9250 Hours since new
- Engines: 4886/3880 Hours Since Major Overhaul
- 1195/355 Hours Since Hot Section Inspection
- Landing Gear: 5 yr inspection c/w and not due again until April 2023

#### Interior

**Executive Gray Leather** 

#### **Exterior**

White Base with Metallic Black and Silver Stripes

# **Photos**



























































 $\hbox{\tt **Specifications subject to verification; aircraft subject to prior sale or removal \tt **}$ 



4101 Dandy Trail Indianapolis, IN 46254 Phone: (317) 293-6935 rbranch@eagle-creek.com



11329 East State Road 32 Zionsville, IN 46077 Phone: (317) 769-4487 swhite@firstwing.com



377 Citation Point Naples, FL 34104 Phone: (239) 649-7900 rbranch@naplesjetcenter.com