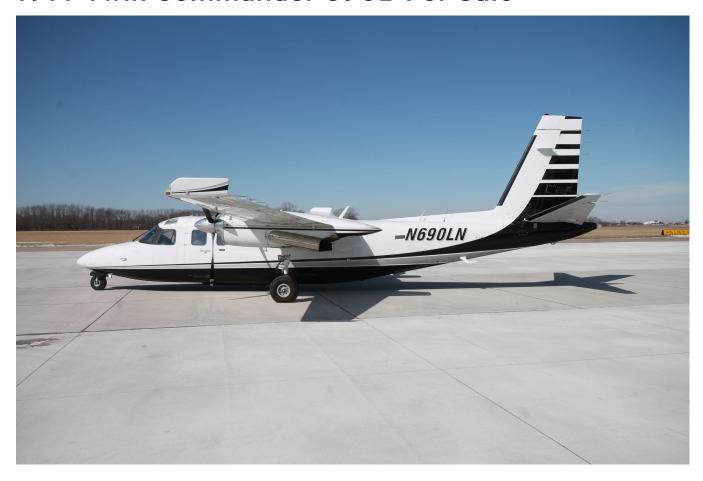

# 1977 Twin Commander 690B For Sale

## Twin Commander 690B For Sale with 20" Diameter Camera Port

## N690LN / SN: 11415

#### **Exterior**

White Base with Metallic Black and Silver Stripes