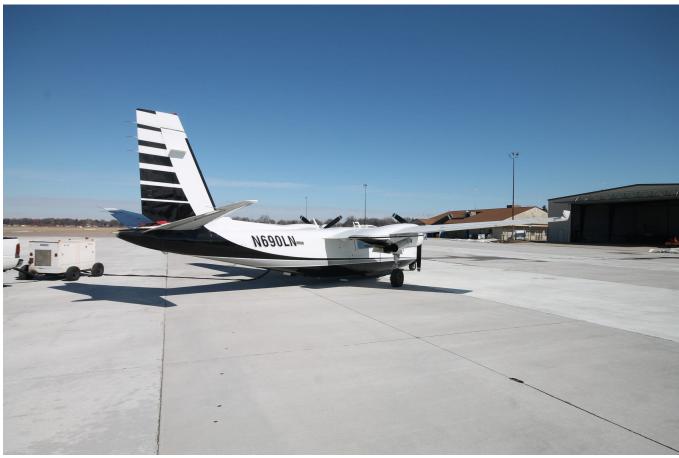

al profile

- King KGP-860 TAWS
- King KTR-905 Com
- King KDM-705A DME
- King KNR-630 Nav
- Dual Intercoms
- Dual Garmin GTX-327 Transponders
- Davtron M877 Chronometer
- Replaced Lower Spar Cap
- Left and Right Cabinets
- Right Hand Table
- Winglets
- Abrasion Boots
- Gear Mounted Taxi Lights
- Clamshell Doors Removed
- Corporate Owned and Operated
- SB241 complied with
- 20" Camera Port
- Keith Freon Air Conditioning

### **Engine/Airframe Specs**

- Airframe: 9250 Hours since new
- Engines: 4886/3880 Hours Since Major Overhaul
- 1195/355 Hours Since Hot Section Inspection
- Landing Gear: 5 yr inspection c/w and not due again until April 2023

#### Interior

**Executive Gray Leather** 

#### **Exterior**

White Base with Metallic Black and Silver Stripes

# **Photos**



























































 $\hbox{\tt **Specifications subject to verification; aircraft subject to prior sale or removal \tt **}$ 



4101 Dandy Trail Indianapolis, IN 46254 Phone: (317) 293-6935 rbranch@eagle-creek.com



11329 East State Road 32 Zionsville, IN 46077 Phone: (317) 769-4487 swhite@firstwing.com



377 Citation Point Naples, FL 34104 Phone: (239) 649-7900 rbranch@naplesjetcenter.com