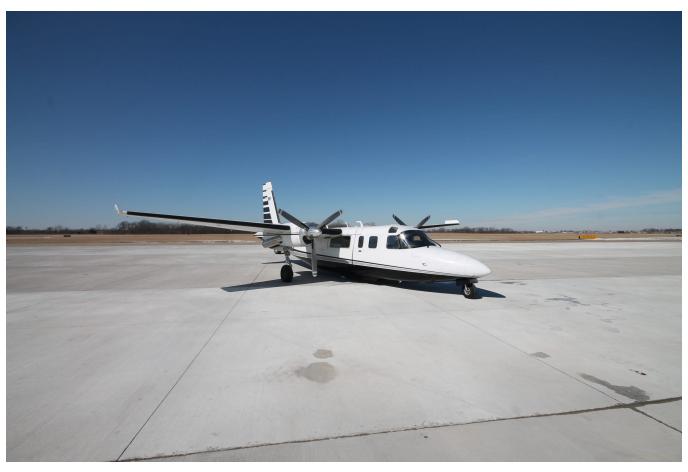

- King KGP-860 TAWS
- King KTR-905 Com
- King KDM-705A DME
- King KNR-630 Nav
- Dual Intercoms
- Dual Garmin GTX-327 Transponders
- Davtron M877 Chronometer
- Replaced Lower Spar Cap
- Left and Right Cabinets
- Right Hand Table
- Winglets
- Abrasion Boots
- Gear Mounted Taxi Lights
- Clamshell Doors Removed
- Corporate Owned and Operated
- SB241 complied with
- 20" Camera Port
- Keith Freon Air Conditioning

### **Engine/Airframe Specs**

- Airframe: 9250 Hours since new
- Engines: 4886/3880 Hours Since Major Overhaul
- 1195/355 Hours Since Hot Section Inspection
- Landing Gear: 5 yr inspection c/w and not due again until April 2023

#### Interior

**Executive Gray Leather** 

#### **Exterior**

White Base with Metallic Black and Silver Stripes

# **Photos**



























































 $\hbox{\tt **Specifications subject to verification; aircraft subject to prior sale or removal \tt **}$ 



4101 Dandy Trail Indianapolis, IN 46254 Phone: (317) 293-6935 rbranch@eagle-creek.com



11329 East State Road 32 Zionsville, IN 46077 Phone: (317) 769-4487 swhite@firstwing.com



377 Citation Point Naples, FL 34104 Phone: (239) 649-7900 rbranch@naplesjetcenter.com