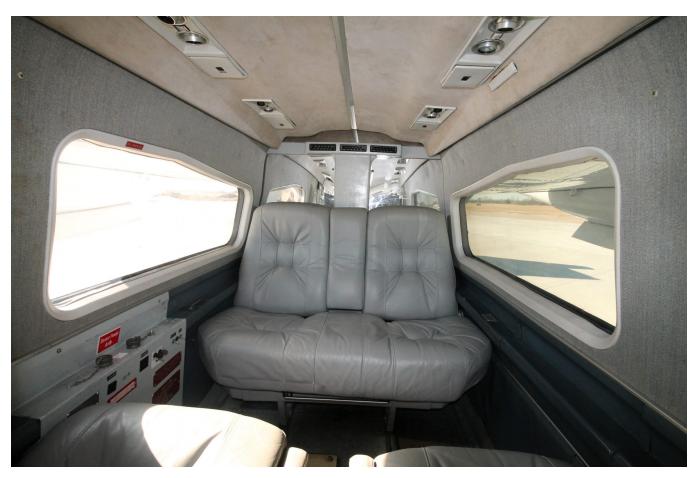

KGP-860 TAWS
- King KTR-905 Com
- King KDM-705A DME
- King KNR-630 Nav
- Dual Intercoms
- Dual Garmin GTX-327 Transponders
- Davtron M877 Chronometer
- Replaced Lower Spar Cap
- Left and Right Cabinets
- Right Hand Table
- Winglets
- Abrasion Boots
- Gear Mounted Taxi Lights
- Clamshell Doors Removed
- Corporate Owned and Operated
- SB241 complied with
- 20" Camera Port
- Keith Freon Air Conditioning

### **Engine/Airframe Specs**

- Airframe: 9250 Hours since new
- Engines: 4886/3880 Hours Since Major Overhaul
- 1195/355 Hours Since Hot Section Inspection
- Landing Gear: 5 yr inspection c/w and not due again until April 2023

#### Interior

**Executive Gray Leather** 

#### **Exterior**

White Base with Metallic Black and Silver Stripes

# **Photos**



























































 $\hbox{\tt **Specifications subject to verification; aircraft subject to prior sale or removal \tt **}$ 



4101 Dandy Trail Indianapolis, IN 46254 Phone: (317) 293-6935 rbranch@eagle-creek.com



11329 East State Road 32 Zionsville, IN 46077 Phone: (317) 769-4487 swhite@firstwing.com



377 Citation Point Naples, FL 34104 Phone: (239) 649-7900 rbranch@naplesjetcenter.com