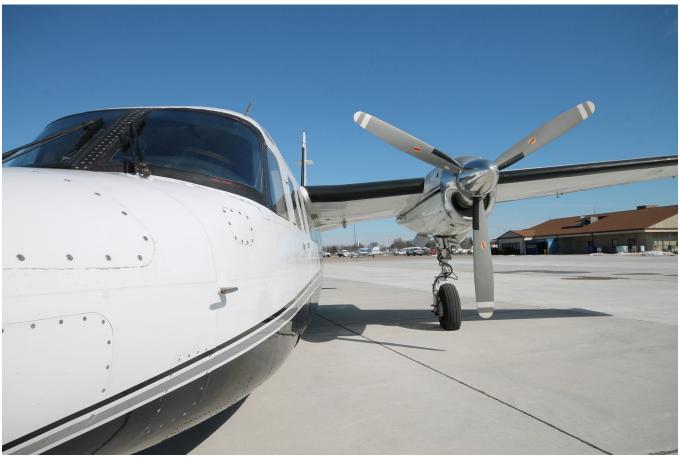

- King KTR-905 Com
- King KDM-705A DME
- King KNR-630 Nav
- Dual Intercoms
- Dual Garmin GTX-327 Transponders
- Davtron M877 Chronometer
- Replaced Lower Spar Cap
- Left and Right Cabinets
- Right Hand Table
- Winglets
- Abrasion Boots
- Gear Mounted Taxi Lights
- Clamshell Doors Removed
- Corporate Owned and Operated
- SB241 complied with
- 20" Camera Port
- Keith Freon Air Conditioning

### **Engine/Airframe Specs**

- Airframe: 9250 Hours since new
- Engines: 4886/3880 Hours Since Major Overhaul
- 1195/355 Hours Since Hot Section Inspection
- Landing Gear: 5 yr inspection c/w and not due again until April 2023

#### Interior

**Executive Gray Leather** 

#### **Exterior**

White Base with Metallic Black and Silver Stripes

# **Photos**



























































 $\hbox{\tt **Specifications subject to verification; aircraft subject to prior sale or removal \tt **}$ 



4101 Dandy Trail Indianapolis, IN 46254 Phone: (317) 293-6935 rbranch@eagle-creek.com



11329 East State Road 32 Zionsville, IN 46077 Phone: (317) 769-4487 swhite@firstwing.com



377 Citation Point Naples, FL 34104 Phone: (239) 649-7900 rbranch@naplesjetcenter.com