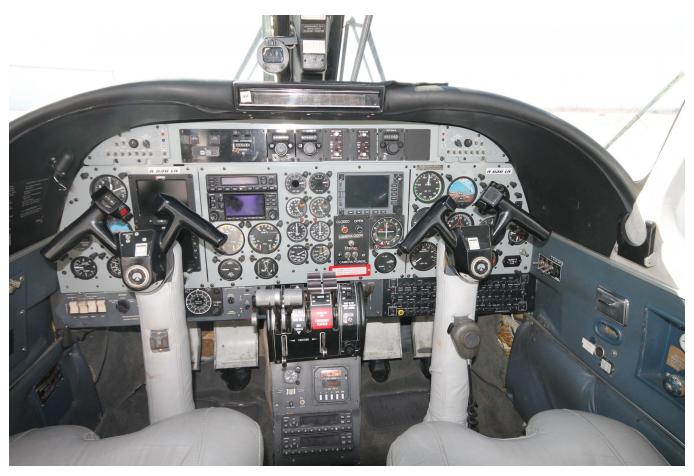

### **Avionics and Options**

- Left Side Meggitt Magic EFIS
- Meggitt Magic 2100 Digital Autopilot
- Garmin GNS-430 Com/Nav/GPS/Moving Map Unit
- King KMD-850 MFD
- Bendix RDR-2000 Color Radar with vertical profile

- King KGP-860 TAWS
- King KTR-905 Com
- King KDM-705A DME
- King KNR-630 Nav
- Dual Intercoms
- Dual Garmin GTX-327 Transponders
- Davtron M877 Chronometer
- Replaced Lower Spar Cap
- Left and Right Cabinets
- Right Hand Table
- Winglets
- Abrasion Boots
- Gear Mounted Taxi Lights
- Clamshell Doors Removed
- Corporate Owned and Operated
- SB241 complied with
- 20" Camera Port
- Keith Freon Air Conditioning