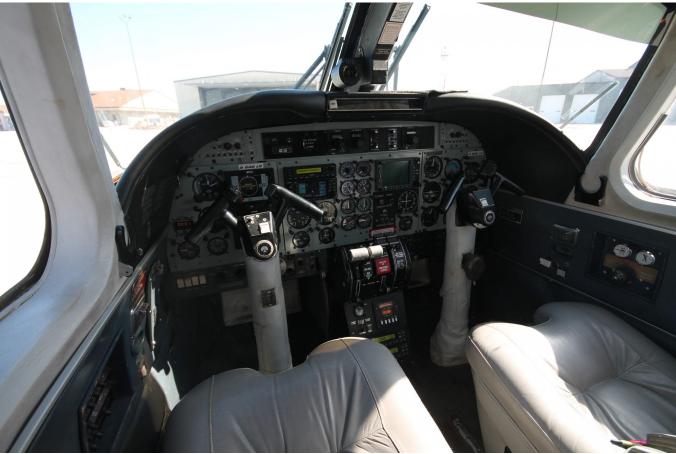

### **Special Features**

- 20 Inch Diameter Camera Port
- Left Side Meggitt Magic EFIS
- Meggitt Magic 2100 Digital Autopilot
- Replaced Lower Spar Cap

### **Avionics and Options**

- Left Side Meggitt Magic EFIS
- Meggitt Magic 2100 Digital Autopilot
- Garmin GNS-430 Com/Nav/GPS/Moving Map Unit
- King KMD-850 MFD
- Bendix RDR-2000 Color Radar with vertical profile

- King KGP-860 TAWS
- King KTR-905 Com
- King KDM-705A DME
- King KNR-630 Nav
- Dual Intercoms
- Dual Garmin GTX-327 Transponders
- Davtron M877 Chronometer
- Replaced Lower Spar Cap
- Left and Right Cabinets
- Right Hand Table
- Winglets
- Abrasion Boots
- Gear Mounted Taxi Lights
- Clamshell Doors Removed
- Corporate Owned and Operated
- SB241 complied with
- 20" Camera Port
- Keith Freon Air Conditioning