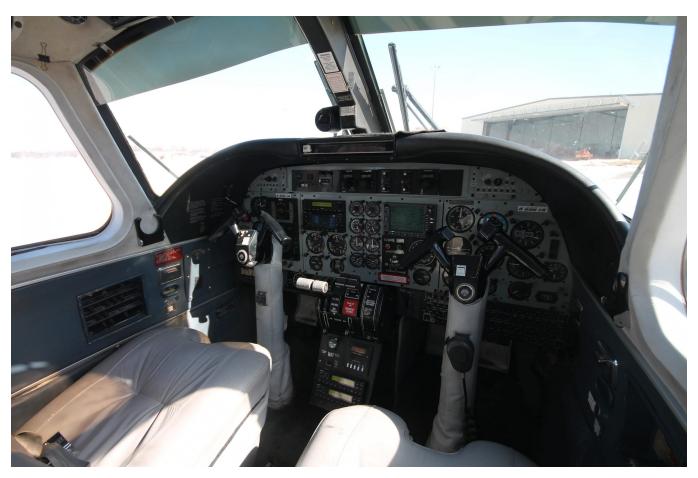

### **Special Features**

- 20 Inch Diameter Camera Port
- Left Side Meggitt Magic EFIS
- Meggitt Magic 2100 Digital Autopilot
- Replaced Lower Spar Cap

### **Avionics and Options**

- Left Side Meggitt Magic EFIS
- Meggitt Magic 2100 Digital Autopilot
- Garmin GNS-430 Com/Nav/GPS/Moving Map Unit
- King KMD-850 MFD
- Bendix RDR-2000 Color Radar with vertical profile

- King KGP-860 TAWS
- King KTR-905 Com
- King KDM-705A DME
- King KNR-630 Nav
- Dual Intercoms
- Dual Garmin GTX-327 Transponders
- Davtron M877 Chronometer
- Replaced Lower Spar Cap
- Left and Right Cabinets
- Right Hand Table
- Winglets
- Abrasion Boots
- Gear Mounted Taxi Lights
- Clamshell Doors Removed
- Corporate Owned and Operated
- SB241 complied with
- 20" Camera Port
- Keith Freon Air Conditioning