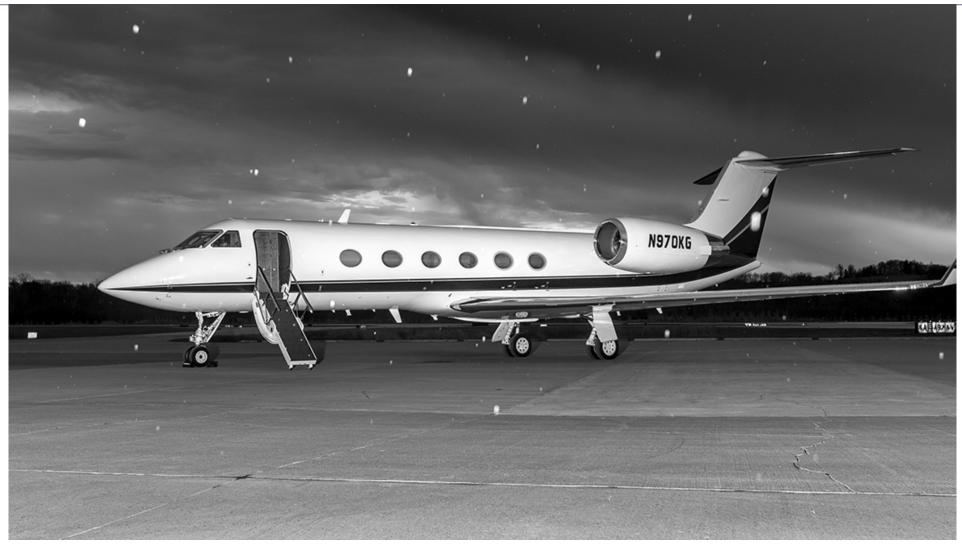

1998 Gulfstream IVSP | SN 1356

Entered Into Service August 1999

Entered Into Service August 1999

## EXTERIOR

Overall Matterhorn White with Insignia Blue, Medium Gray and Deep Red Accent Striping. New paint in 2010.

Entered Into Service August 1999

AVPRO, INC. 900 Bestgate Road, Suite 412 Annapolis, Maryland 21401