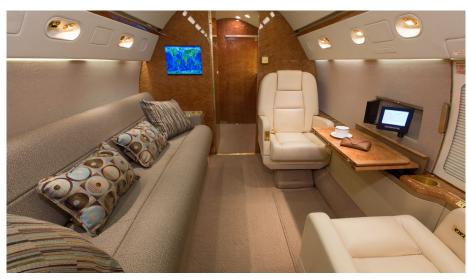

## INTERIOR

Fifteen (15) passenger interior featuring a forward belted lavatory (1) followed by a four (4) place club arrangement. The mid-cabin offers a four (4) place conference group and a standard aft lavatory opposite a credenza; moving aft there is a (4) place divan opposite a two (2) place club arrangement. Individual chairs are completed in tan colored leather with a coordinating Urchin Clam fabric divan. The cabinetry is a high gloss Birdseye Maple veneer finished with gold colored plating. The forward galley is fully equipped and includes a microwave/convection oven. Additional amenities include forward and aft 15" monitors with individual monitors at each seat location, dual DVD players and an iPod docking station. New softgoods, cabinetry and carpeting, September 2010.

#### ENTERTAINMENT

- Forward & Aft 15" Monitors
- Individual Monitors at Each Seat
- **Dual DVD Players**
- iPod Docking Station