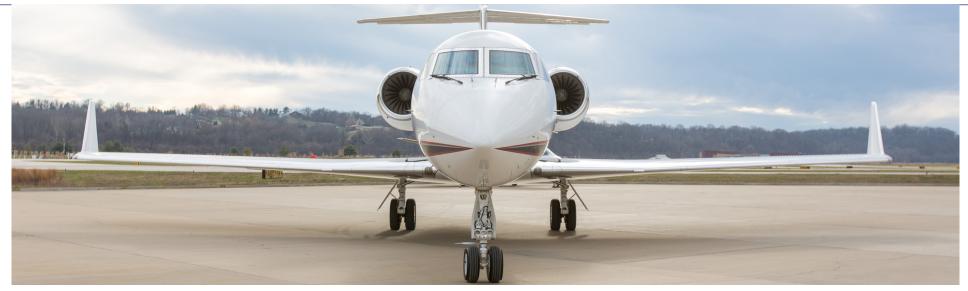

## EXTERIOR

Overall Matterhorn White with Insignia Blue, Medium Gray and Deep Red Accent Striping. New paint in 2010.

Entered Into Service August 1999

AVPRO, INC. 900 Bestgate Road, Suite 412 Annapolis, Maryland 21401