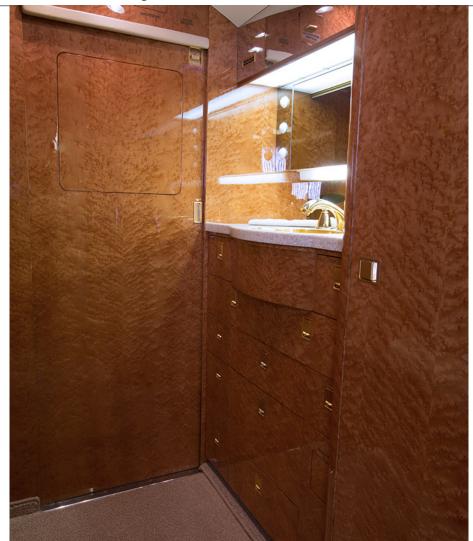

## INTERIOR

Fifteen (15) passenger interior featuring a forward belted lavatory (1) followed by a four (4) place club arrangement. The mid-cabin offers a four (4) place conference group and a standard aft lavatory opposite a credenza; moving aft there is a (4) place divan opposite a two (2) place club arrangement. Individual chairs are completed in tan colored leather with a coordinating Urchin Clam fabric divan. The cabinetry is a high gloss Birdseye Maple veneer finished with gold colored plating. The forward galley is fully equipped and includes a microwave/convection oven. Additional amenities include forward and aft 15" monitors with individual monitors at each seat location, dual DVD players and an iPod docking station. New softgoods, cabinetry and carpeting, September 2010.