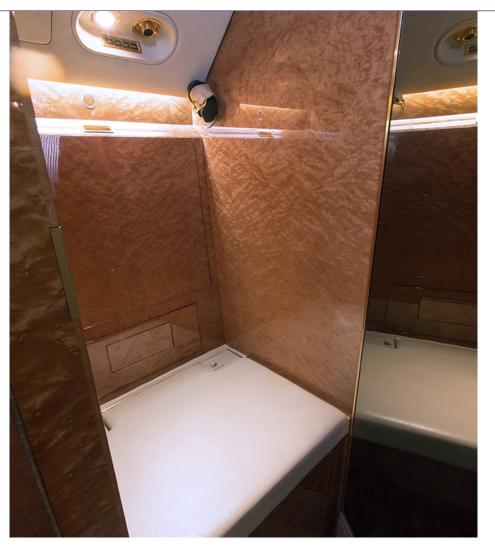

## INTERIOR

Fifteen (15) passenger interior featuring a forward belted lavatory (1) followed by a four (4) place club arrangement. The mid-cabin offers a four (4) place conference group and a standard aft lavatory opposite a credenza; moving aft there is a (4) place divan opposite a two (2) place club arrangement. Individual chairs are completed in tan colored leather with a coordinating Urchin Clam fabric divan. The cabinetry is a high gloss Birdseye Maple veneer finished with gold colored plating. The forward galley is fully equipped and includes a microwave/convection oven. Additional amenities include forward and aft 15" monitors with individual monitors at each seat location, dual DVD players and an iPod docking station. New softgoods, cabinetry and carpeting, September 2010.