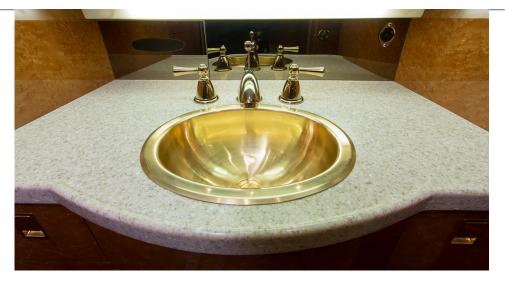

## INTERIOR

Fifteen (15) passenger interior featuring a forward belted lavatory (1) followed by a four (4) place club arrangement. The mid-cabin offers a four (4) place conference group and a standard aft lavatory opposite a credenza; moving aft there is a (4) place divan opposite a two (2) place club arrangement. Individual chairs are completed in tan colored leather with a coordinating Urchin Clam fabric divan. The cabinetry is a high gloss Birdseye Maple veneer finished with gold colored plating. The forward galley is fully equipped and includes a microwave/convection oven. Additional amenities include forward and aft 15" monitors with individual monitors at each seat location, dual DVD players and an iPod docking station. New softgoods, cabinetry and carpeting, September 2010.