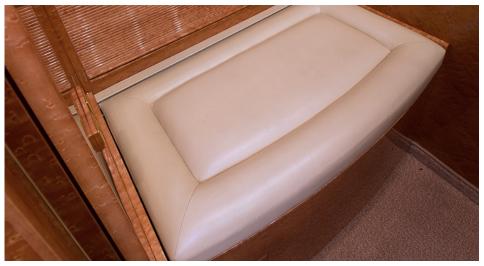

## INTERIOR

Fifteen (15) passenger interior featuring a forward belted lavatory (1) followed by a four (4) place club arrangement. The mid-cabin offers a four (4) place conference group and a standard aft lavatory opposite a credenza; moving aft there is a (4) place divan opposite a two (2) place club arrangement. Individual chairs are completed in tan colored leather with a coordinating Urchin Clam fabric divan. The cabinetry is a high gloss Birdseye Maple veneer finished with gold colored plating. The forward galley is fully equipped and includes a microwave/convection oven. Additional amenities include forward and aft 15" monitors with individual monitors at each seat location, dual DVD players and an iPod docking station. New softgoods, cabinetry and carpeting, September 2010.