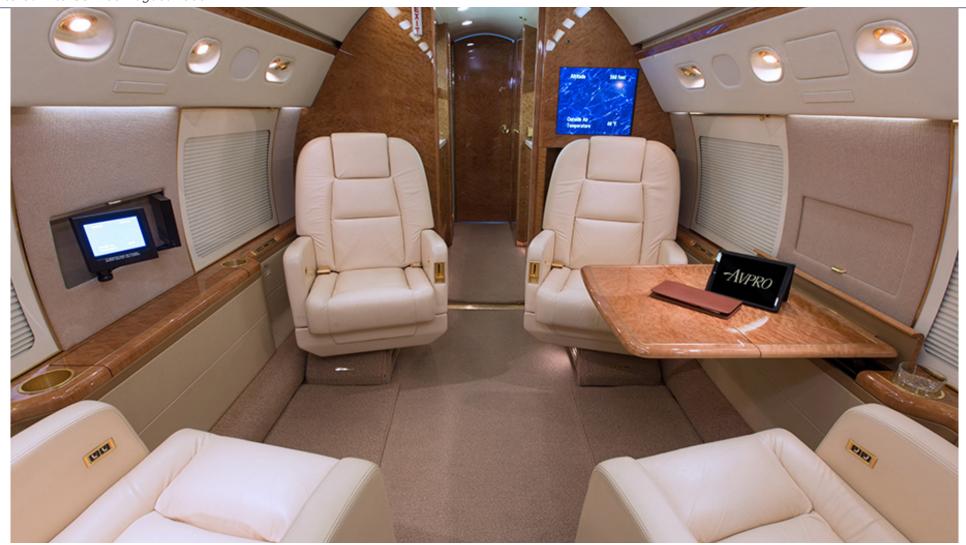

## INTERIOR

Fifteen (15) passenger interior featuring a forward belted lavatory (1) followed by a four (4) place club arrangement. The mid-cabin offers a four (4) place conference group and a standard aft lavatory opposite a credenza; moving aft there is a (4) place divan opposite a two (2) place club arrangement. Individual chairs are completed in tan colored leather with a coordinating Urchin Clam fabric divan. The cabinetry is a high gloss Birdseye Maple veneer finished with gold colored plating. The forward galley is fully equipped and includes a microwave/convection oven. Additional amenities include forward and aft 15" monitors with individual monitors at each seat location, dual DVD players and an iPod docking station. New softgoods, cabinetry and carpeting, September 2010.