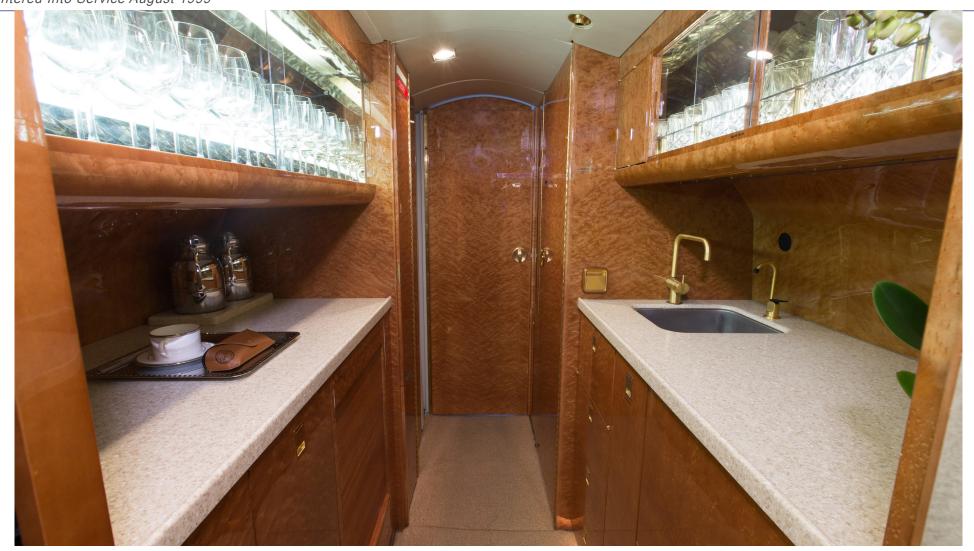

## INTERIOR

Fifteen (15) passenger interior featuring a forward belted lavatory (1) followed by a four (4) place club arrangement. The mid-cabin offers a four (4) place conference group and a standard aft lavatory opposite a credenza; moving aft there is a (4) place divan opposite a two (2) place club arrangement. Individual chairs are completed in tan colored leather with a coordinating Urchin Clam fabric divan. The cabinetry is a high gloss Birdseye Maple veneer finished with gold colored plating. The forward galley is fully equipped and includes a microwave/convection oven. Additional amenities include forward and aft 15" monitors with individual monitors at each seat location, dual DVD players and an iPod docking station. New softgoods, cabinetry and carpeting, September 2010.