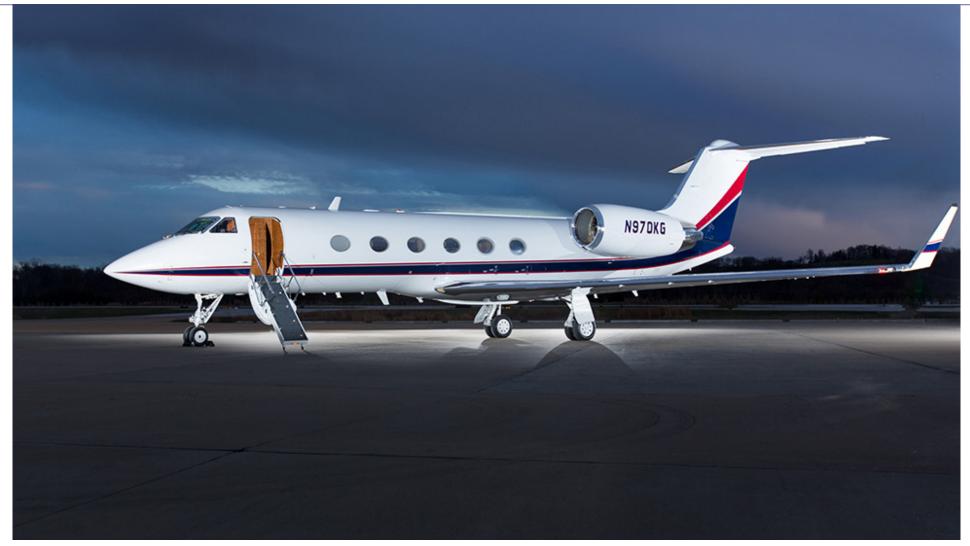

## INTERIOR

Fifteen (15) passenger interior featuring a forward belted lavatory (1) followed by a four (4) place club arrangement. The mid-cabin offers a four (4) place conference group and a standard aft lavatory opposite a credenza; moving aft there is a (4) place divan opposite a two (2) place club arrangement. Individual chairs are completed in tan colored leather with a coordinating Urchin Clam fabric divan. The cabinetry is a high gloss Birdseye Maple veneer finished with gold colored plating. The forward galley is fully equipped and includes a microwave/convection oven. Additional amenities include forward and aft 15" monitors with individual monitors at each seat location, dual DVD players and an iPod docking station. New softgoods, cabinetry and carpeting, September 2010.

## EXTERIOR

Overall Matterhorn White with Insignia Blue, Medium Gray and Deep Red Accent Striping. New paint in 2010.

Entered Into Service August 1999

AVPRO, INC. 900 Bestgate Road, Suite 412 Annapolis, Maryland 21401