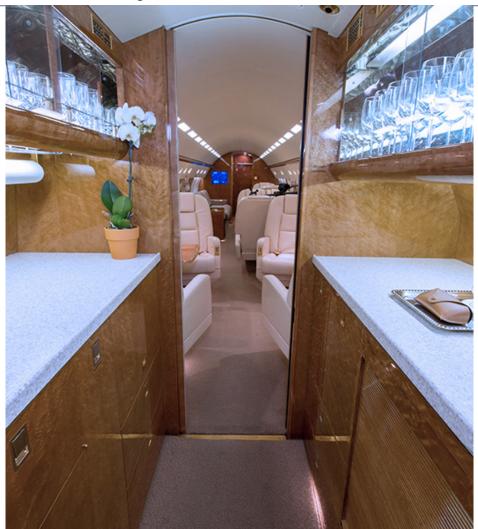

## INTERIOR

Fifteen (15) passenger interior featuring a forward belted lavatory (1) followed by a four (4) place club arrangement. The mid-cabin offers a four (4) place conference group and a standard aft lavatory opposite a credenza; moving aft there is a (4) place divan opposite a two (2) place club arrangement. Individual chairs are completed in tan colored leather with a coordinating Urchin Clam fabric divan. The cabinetry is a high gloss Birdseye Maple veneer finished with gold colored plating. The forward galley is fully equipped and includes a microwave/convection oven. Additional amenities include forward and aft 15" monitors with individual monitors at each seat location, dual DVD players and an iPod docking station. New softgoods, cabinetry and carpeting, September 2010.