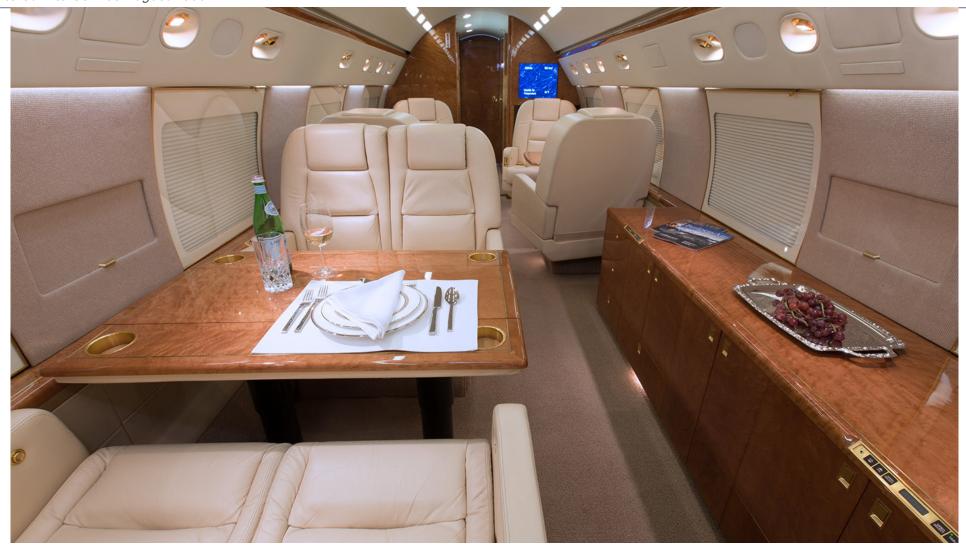

## INTERIOR

Fifteen (15) passenger interior featuring a forward belted lavatory (1) followed by a four (4) place club arrangement. The mid-cabin offers a four (4) place conference group and a standard aft lavatory opposite a credenza; moving aft there is a (4) place divan opposite a two (2) place club arrangement. Individual chairs are completed in tan colored leather with a coordinating Urchin Clam fabric divan. The cabinetry is a high gloss Birdseye Maple veneer finished with gold colored plating. The forward galley is fully equipped and includes a microwave/convection oven. Additional amenities include forward and aft 15" monitors with individual monitors at each seat location, dual DVD players and an iPod docking station. New softgoods, cabinetry and carpeting, September 2010.