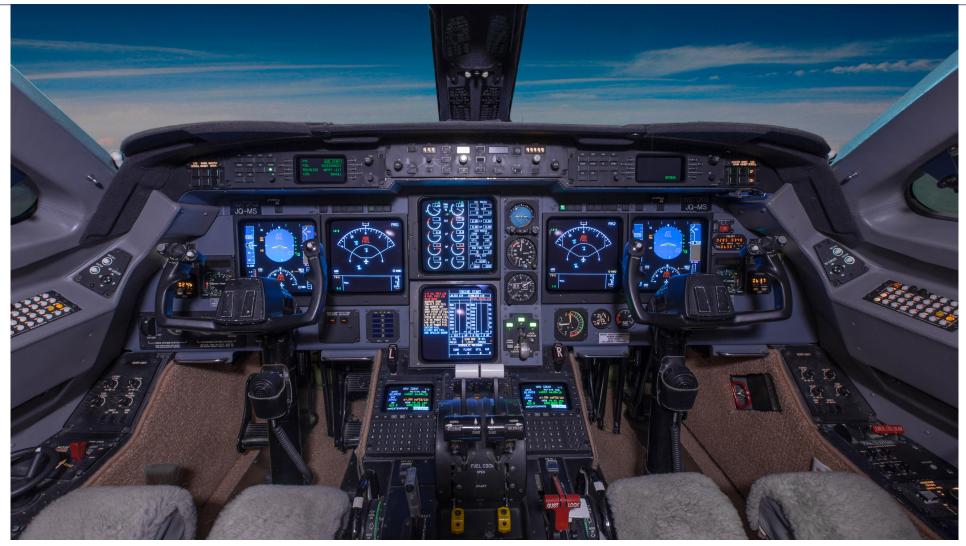

### AVIONICS:

- Honeywell SPZ-8400 Autopilot/IFCS w/6 Tube EFIS
- Dual Collins VHF-422C Comms
- Single Collins VHF-4000 FANS 1/A+ Data Link 2000
- Dual Collins VIR-432 NAVs
- Dual Collins DME-422 DMEs
- Dual Collins ADF-462 ADFs
- Dual Collins TDR 94 Mode S Transponders
- Dual Honeywell NZ-2000 FMS v 6.1 w/Dual WAAS GPS Receivers
- Triple Honeywell Laseref Reference System
- Honeywell MCS-6000 SATCOM
- Magnastar C-2000 Flight Phone
- Honeywell Primus 880 Radar w/Dual Controllers
- Honeywell LSZ-860 Stormscope
- Honeywell AT-910 TCAS II v 7.1
- Dual Collins HF-9000 HFs
- Honeywell DL-950 Data Loader
- L3 Data Llnk Cockpit Voice Recorder
- Fairchild 1000 Flight Data Recorder
- QAR Flight Monitoring System
- Artex C406-N ELT