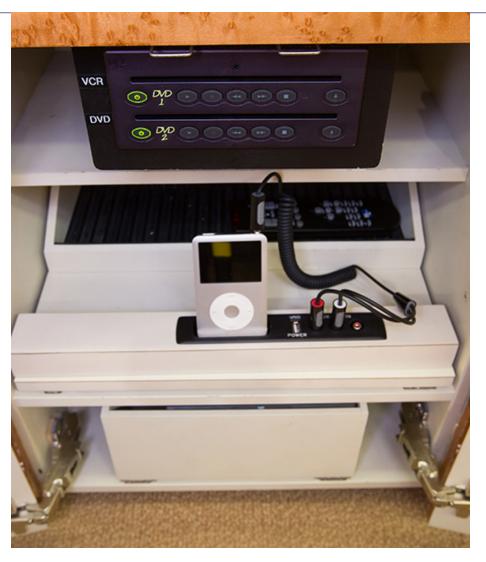

#### ENTERTAINMENT

- Forward & Aft 15" Monitors
- Individual Monitors at Each Seat
- **Dual DVD Players**
- iPod Docking Station