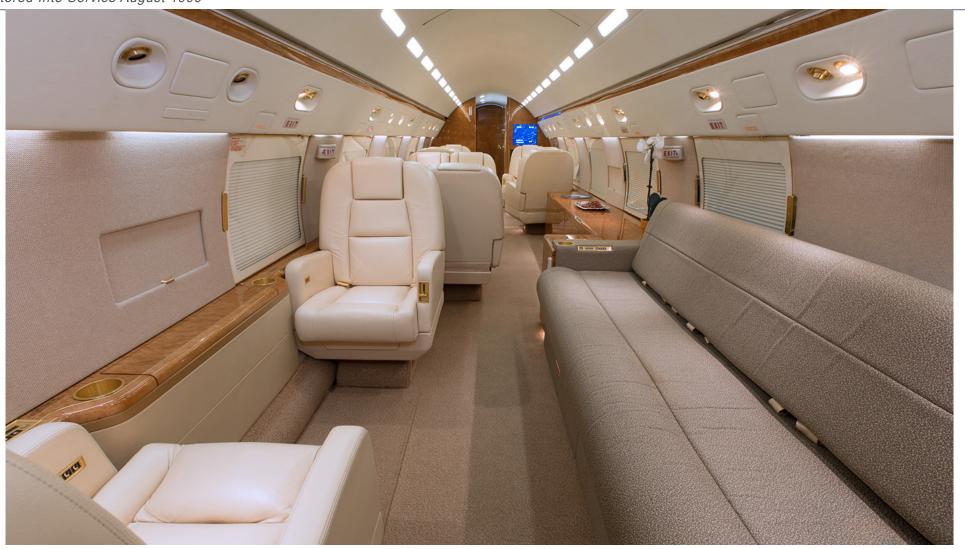

## INTERIOR

Fifteen (15) passenger interior featuring a forward belted lavatory (1) followed by a four (4) place club arrangement. The mid-cabin offers a four (4) place conference group and a standard aft lavatory opposite a credenza; moving aft there is a (4) place divan opposite a two (2) place club arrangement. Individual chairs are completed in tan colored leather with a coordinating Urchin Clam fabric divan. The cabinetry is a high gloss Birdseye Maple veneer finished with gold colored plating. The forward galley is fully equipped and includes a microwave/convection oven. Additional amenities include forward and aft 15" monitors with individual monitors at each seat location, dual DVD players and an iPod docking station. New softgoods, cabinetry and carpeting, September 2010.