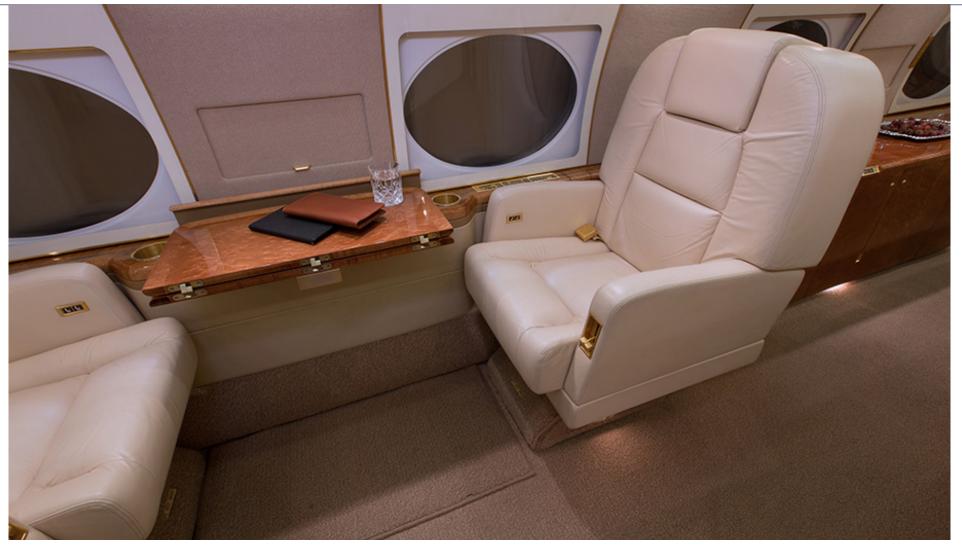

## INTERIOR

Fifteen (15) passenger interior featuring a forward belted lavatory (1) followed by a four (4) place club arrangement. The mid-cabin offers a four (4) place conference group and a standard aft lavatory opposite a credenza; moving aft there is a (4) place divan opposite a two (2) place club arrangement. Individual chairs are completed in tan colored leather with a coordinating Urchin Clam fabric divan. The cabinetry is a high gloss Birdseye Maple veneer finished with gold colored plating. The forward galley is fully equipped and includes a microwave/convection oven. Additional amenities include forward and aft 15" monitors with individual monitors at each seat location, dual DVD players and an iPod docking station. New softgoods, cabinetry and carpeting, September 2010.