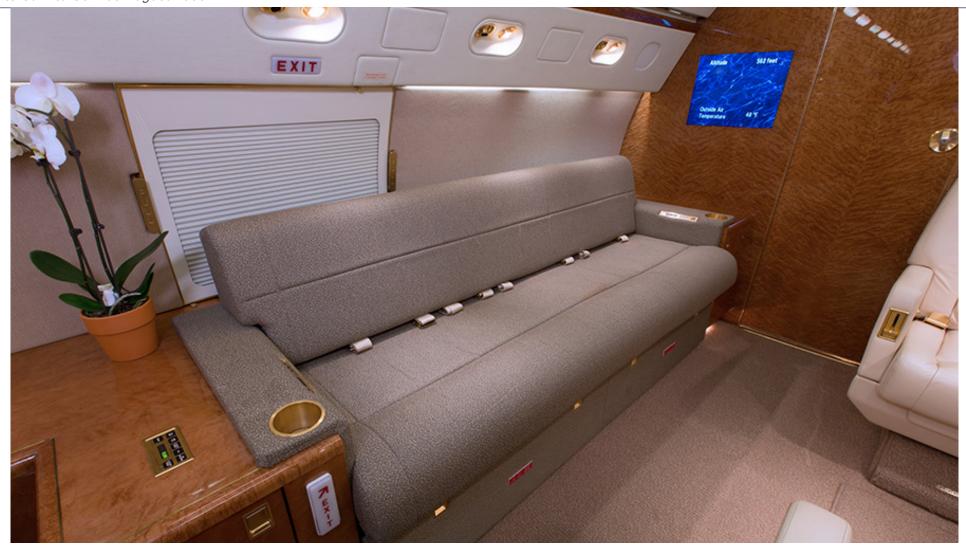

## INTERIOR

Fifteen (15) passenger interior featuring a forward belted lavatory (1) followed by a four (4) place club arrangement. The mid-cabin offers a four (4) place conference group and a standard aft lavatory opposite a credenza; moving aft there is a (4) place divan opposite a two (2) place club arrangement. Individual chairs are completed in tan colored leather with a coordinating Urchin Clam fabric divan. The cabinetry is a high gloss Birdseye Maple veneer finished with gold colored plating. The forward galley is fully equipped and includes a microwave/convection oven. Additional amenities include forward and aft 15" monitors with individual monitors at each seat location, dual DVD players and an iPod docking station. New softgoods, cabinetry and carpeting, September 2010.

#### ENTERTAINMENT

- Forward & Aft 15" Monitors
- Individual Monitors at Each Seat
- **Dual DVD Players**
- iPod Docking Station