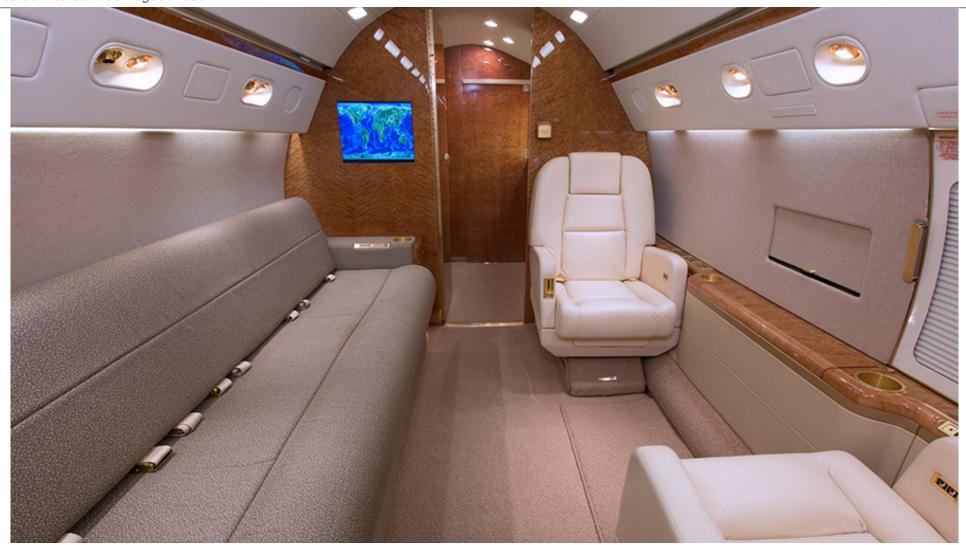

## INTERIOR

Fifteen (15) passenger interior featuring a forward belted lavatory (1) followed by a four (4) place club arrangement. The mid-cabin offers a four (4) place conference group and a standard aft lavatory opposite a credenza; moving aft there is a (4) place divan opposite a two (2) place club arrangement. Individual chairs are completed in tan colored leather with a coordinating Urchin Clam fabric divan. The cabinetry is a high gloss Birdseye Maple veneer finished with gold colored plating. The forward galley is fully equipped and includes a microwave/convection oven. Additional amenities include forward and aft 15" monitors with individual monitors at each seat location, dual DVD players and an iPod docking station. New softgoods, cabinetry and carpeting, September 2010.