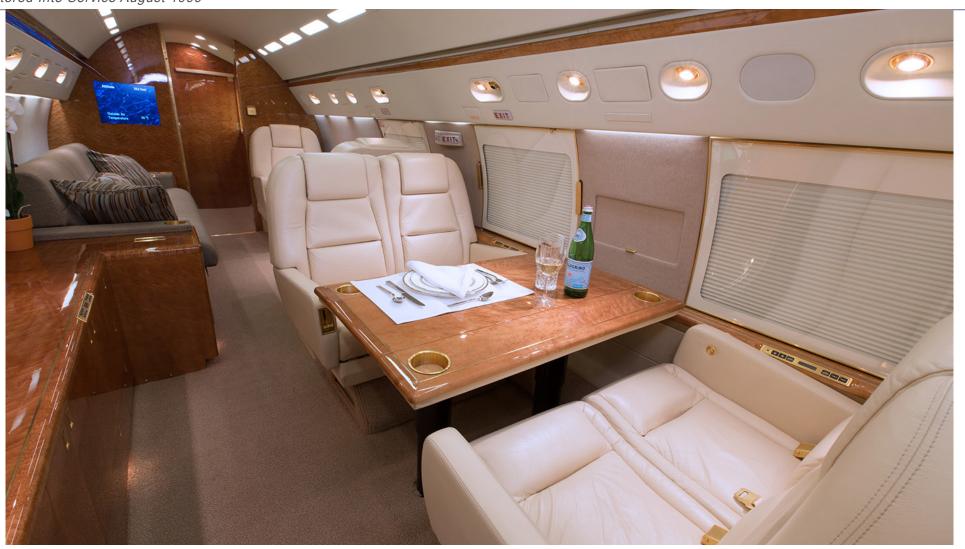

## INTERIOR

Fifteen (15) passenger interior featuring a forward belted lavatory (1) followed by a four (4) place club arrangement. The mid-cabin offers a four (4) place conference group and a standard aft lavatory opposite a credenza; moving aft there is a (4) place divan opposite a two (2) place club arrangement. Individual chairs are completed in tan colored leather with a coordinating Urchin Clam fabric divan. The cabinetry is a high gloss Birdseye Maple veneer finished with gold colored plating. The forward galley is fully equipped and includes a microwave/convection oven. Additional amenities include forward and aft 15" monitors with individual monitors at each seat location, dual DVD players and an iPod docking station. New softgoods, cabinetry and carpeting, September 2010.