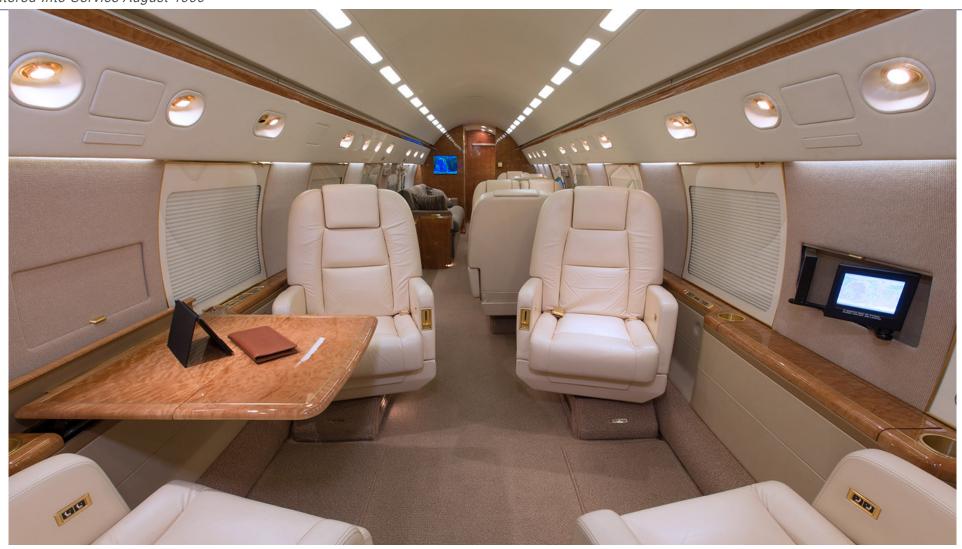

## INTERIOR

Fifteen (15) passenger interior featuring a forward belted lavatory (1) followed by a four (4) place club arrangement. The mid-cabin offers a four (4) place conference group and a standard aft lavatory opposite a credenza; moving aft there is a (4) place divan opposite a two (2) place club arrangement. Individual chairs are completed in tan colored leather with a coordinating Urchin Clam fabric divan. The cabinetry is a high gloss Birdseye Maple veneer finished with gold colored plating. The forward galley is fully equipped and includes a microwave/convection oven. Additional amenities include forward and aft 15" monitors with individual monitors at each seat location, dual DVD players and an iPod docking station. New softgoods, cabinetry and carpeting, September 2010.