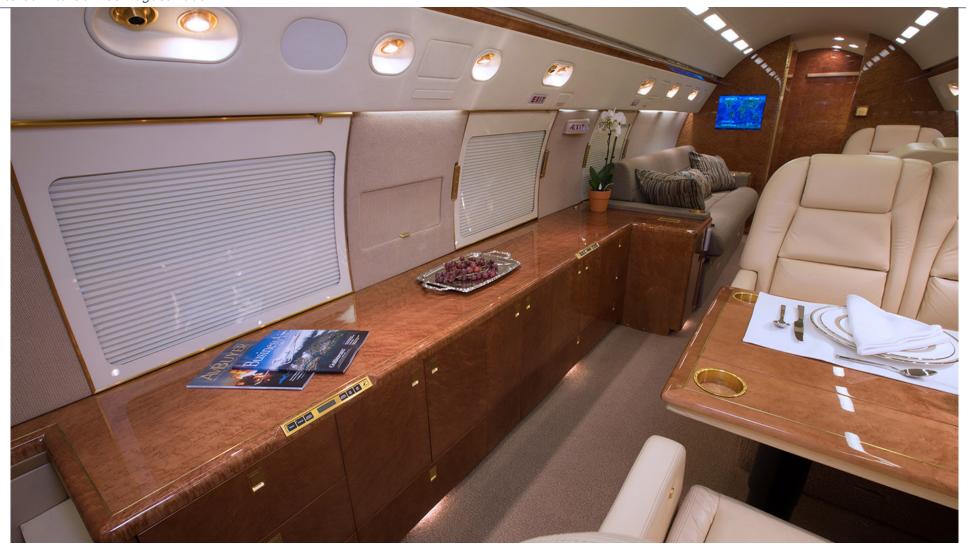

## INTERIOR

Fifteen (15) passenger interior featuring a forward belted lavatory (1) followed by a four (4) place club arrangement. The mid-cabin offers a four (4) place conference group and a standard aft lavatory opposite a credenza; moving aft there is a (4) place divan opposite a two (2) place club arrangement. Individual chairs are completed in tan colored leather with a coordinating Urchin Clam fabric divan. The cabinetry is a high gloss Birdseye Maple veneer finished with gold colored plating. The forward galley is fully equipped and includes a microwave/convection oven. Additional amenities include forward and aft 15" monitors with individual monitors at each seat location, dual DVD players and an iPod docking station. New softgoods, cabinetry and carpeting, September 2010.