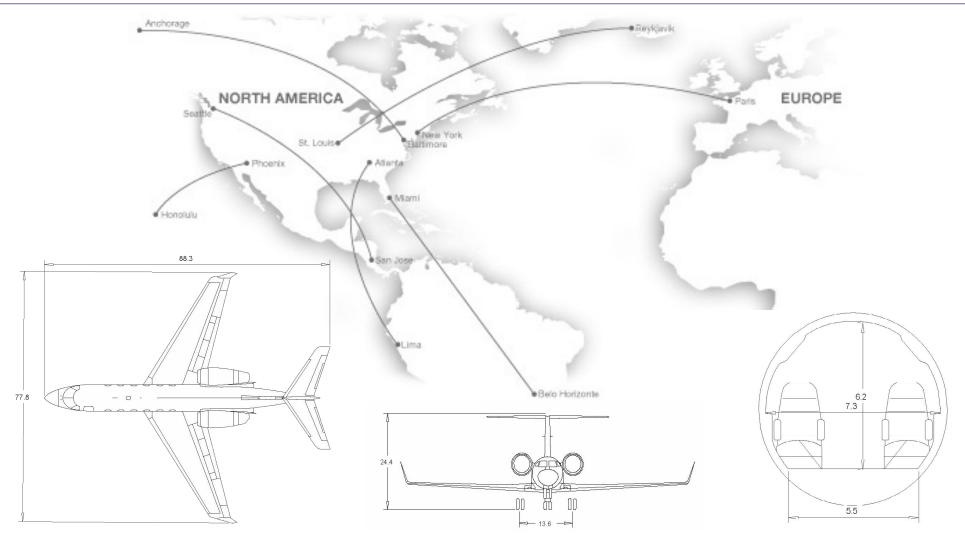

#### WEIGHTS

**Fuel Capacity** 4,370 gallons **MGTOW** 74,600 lbs. **RAMP** 75,000 lbs.

**ZFW** 49,000 lbs.

Landing 66,000 lbs. (ASC320 Option to reduce to 58,500 lbs. available as needed)

Fuel 29,500 lbs.