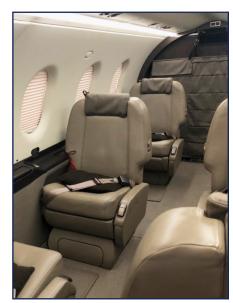

#### INTERIOR - Design Scheme Rocky Mountain

Executive 6 + 2 Commuter

#### **ENTERTAINMENT**

Cabin & Cockpit Touchscreen Entertainment Control

Rendering of 6 + 2 Commuter Seat Option