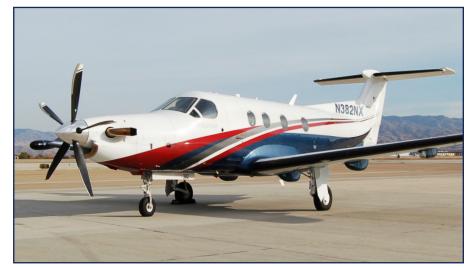

#### **EXTERIOR** - Sonora

Base Color Accent Colors Snow White

Ruby

Cumulus Gray Ming Blue