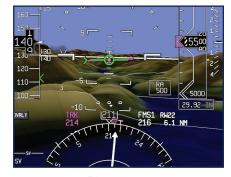

The SmartView™ Synthetic Vision System improves terrain/obstacle awareness by enabling early recognition of conflicting terrain and obstacle, particularly during instrument approaches.

2013 | PC-12 | SN1382 | N382NX