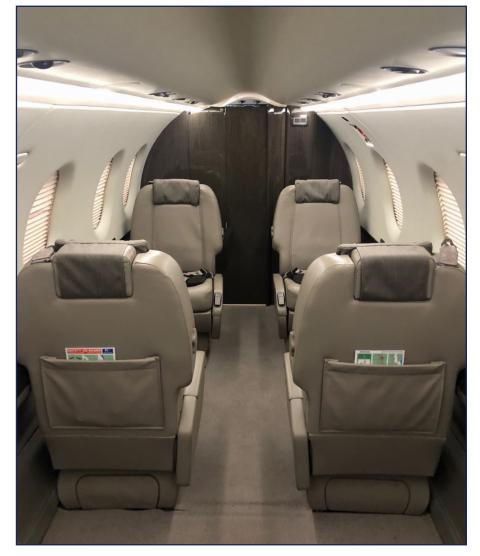

#### INTERIOR - Design Scheme Rocky Mountain

Executive 6 + 2 Commuter

#### BMW Platinum Interior Package

Seat Leather: Aeronappa Calidris

Upper Cabin: IZIT Heron

Cabin Drink Rail: Aeronappa Calliope

Lower Sidewall: Pollack Heathered Satin Gravel Wood Veneer: Qtr. Grey Oak - Dark Composite

Wood Finish: Gloss Carpet Color: Titanium

Carpet Pattern: Softpoint Tipshear

Cockpit/Cargo Curtain: Pollack Heathered Satin Gravel

Pillow: Loro Piana Altai Samplrass

Three 110V cabin power outlets – one under each tray table