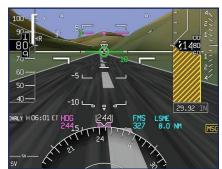

New L3 ESIS with Heading Information

Wireless Connected Flight Deck

Approach with extended center-line, provided by the SmartView™ Synthetic Vision System, increases position awareness with respect to the landing environment.