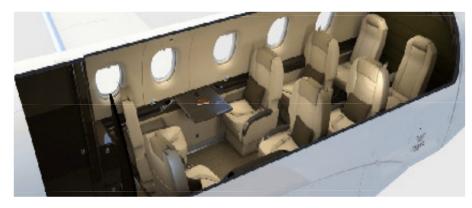

#### INTERIOR - Design Scheme Rocky Mountain

Executive 6 + 2 Commuter

#### BMW Platinum Interior Package

Seat Leather: Aeronappa Calidris

Upper Cabin: IZIT Heron

Cabin Drink Rail: Aeronappa Calliope

Lower Sidewall: Pollack Heathered Satin Gravel Wood Veneer: Qtr. Grey Oak - Dark Composite

Wood Finish: Gloss Carpet Color: Titanium

Carpet Pattern: Softpoint Tipshear

Cockpit/Cargo Curtain: Pollack Heathered Satin Gravel

Pillow: Loro Piana Altai Samplrass

Three 110V cabin power outlets – one under each tray table

#### **ENTERTAINMENT**

Cabin & Cockpit Touchscreen Entertainment Control

Rendering of 6 + 2 Commuter Seat Option