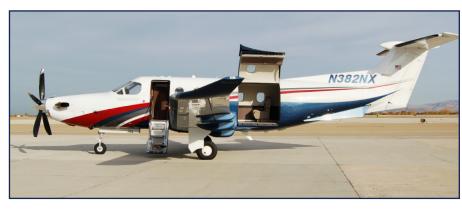

#### INTERIOR - Design Scheme Rocky Mountain

Executive 6 + 2 Commuter

#### BMW Platinum Interior Package

Seat Leather: Aeronappa Calidris

Upper Cabin: IZIT Heron

Cabin Drink Rail: Aeronappa Calliope

Lower Sidewall: Pollack Heathered Satin Gravel Wood Veneer: Qtr. Grey Oak - Dark Composite