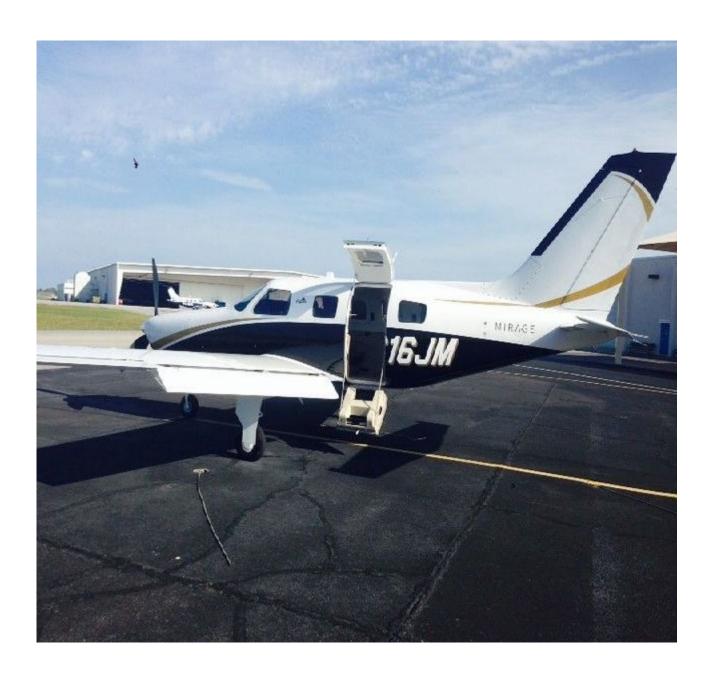

rmin GWX-68







### **Additional Equipment**

Synthetic Vision System/Technology Traffic Collision Avoidance System Terrain Awareness & Warning System Ice Protection Lights United Kingdom lighting package

Equipment
Speed brakes
FIKI
PiperAire air conditioning

Crew Accessories
Jeppesen ChartView
Hardwired Bose A20 headsets
Garmin Flitecharts
SafeTaxi

Cockpit
Synthetic vision
15-inch multi-function display
Garmin GCU-476 keypad
Garmin GMA-347 audio panel
Dual Garmin GDC-74A air data computers
Stand-by flight instruments
Garmin GDL-69A
XM satellite radio/weather







#### Interior

Original Interior
Seating Tan leather seating
Sidewalls Ivory sidepanels
Carpet Tan carpeting
Air conditioning

### **Exterior**

Original Exterior
White with Black and Gold stripes.