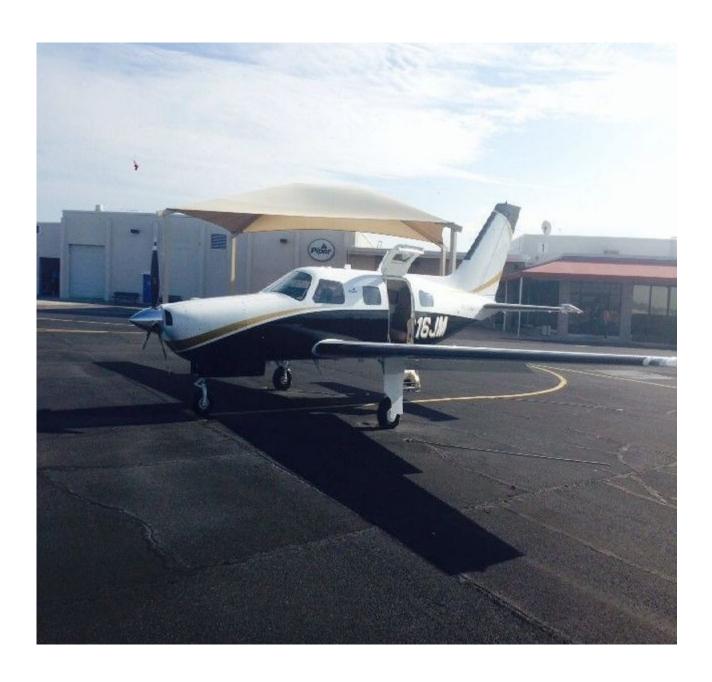

eather Radar: Garmin GWX-68







### **Additional Equipment**

Synthetic Vision System/Technology Traffic Collision Avoidance System Terrain Awareness & Warning System Ice Protection Lights United Kingdom lighting package

Equipment
Speed brakes
FIKI
PiperAire air conditioning

Crew Accessories
Jeppesen ChartView
Hardwired Bose A20 headsets
Garmin Flitecharts
SafeTaxi

Cockpit
Synthetic vision
15-inch multi-function display
Garmin GCU-476 keypad
Garmin GMA-347 audio panel
Dual Garmin GDC-74A air data computers
Stand-by flight instruments
Garmin GDL-69A
XM satellite radio/weather







#### Interior

Original Interior
Seating Tan leather seating
Sidewalls Ivory sidepanels
Carpet Tan carpeting
Air conditioning

### **Exterior**

Original Exterior
White with Black and Gold stripes.