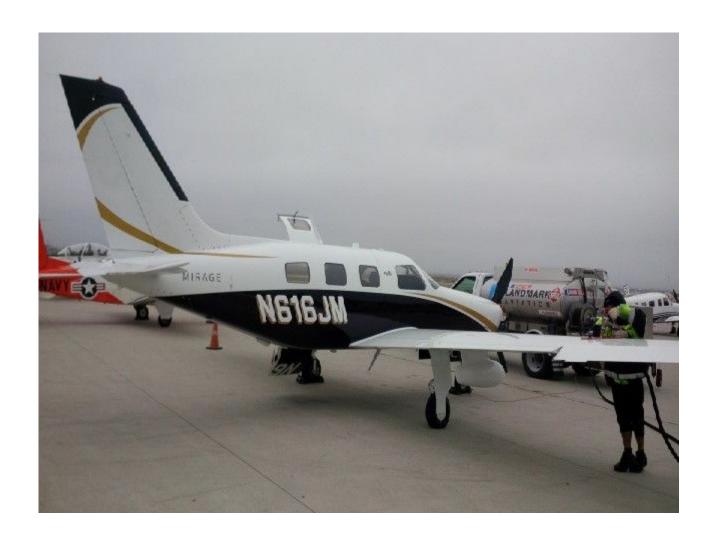

adar: Garmin GWX-68







### **Additional Equipment**

Synthetic Vision System/Technology Traffic Collision Avoidance System Terrain Awareness & Warning System Ice Protection Lights United Kingdom lighting package

Equipment
Speed brakes
FIKI
PiperAire air conditioning

Crew Accessories
Jeppesen ChartView
Hardwired Bose A20 headsets
Garmin Flitecharts
SafeTaxi

Cockpit
Synthetic vision
15-inch multi-function display
Garmin GCU-476 keypad
Garmin GMA-347 audio panel
Dual Garmin GDC-74A air data computers
Stand-by flight instruments
Garmin GDL-69A
XM satellite radio/weather







#### Interior

Original Interior
Seating Tan leather seating
Sidewalls Ivory sidepanels
Carpet Tan carpeting
Air conditioning

### **Exterior**

Original Exterior
White with Black and Gold stripes.