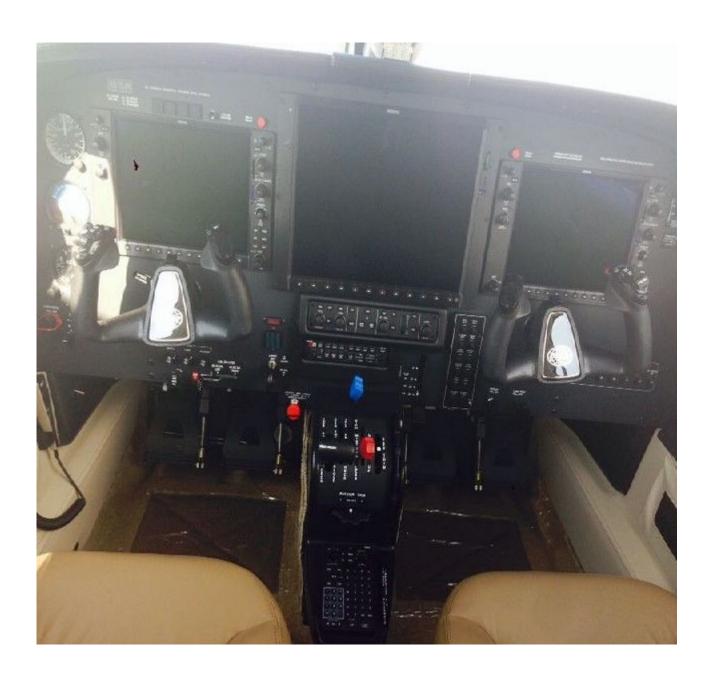

#### **Avionics**

ADF: King KR-87

Autopilot: Garmin GFC-700 w/GMC-710 controller & yaw damper

Avionics Package: Garmin G1000

Communication Radios: Dual Garmin GIA-63W

DME: King KN-63 w/KDI-572 indicator

EFIS: Garmin 2-tube 10-inch GPS: Dual Garmin GIA-63W

Navigation Radios: Dual Garmin GIA-63W

Stormscope: BFGoodrich WX-500

TAWS: Class B TCAS: King KTA-870

Transponder: Dual Garmin GTX-33 Weather Radar: Garmin GWX-68

### **Additional Equipment**

Synthetic Vision System/Technology Traffic Collision Avoidance System Terrain Awareness & Warning System Ice Protection Lights United Kingdom lighting package

Equipment
Speed brakes
FIKI
PiperAire air conditioning

Crew Accessories
Jeppesen ChartView
Hardwired Bose A20 headsets
Garmin Flitecharts
SafeTaxi

Cockpit
Synthetic vision
15-inch multi-function display
Garmin GCU-476 keypad
Garmin GMA-347 audio panel
Dual Garmin GDC-74A air data computers
Stand-by flight instruments
Garmin GDL-69A
XM satellite radio/weather