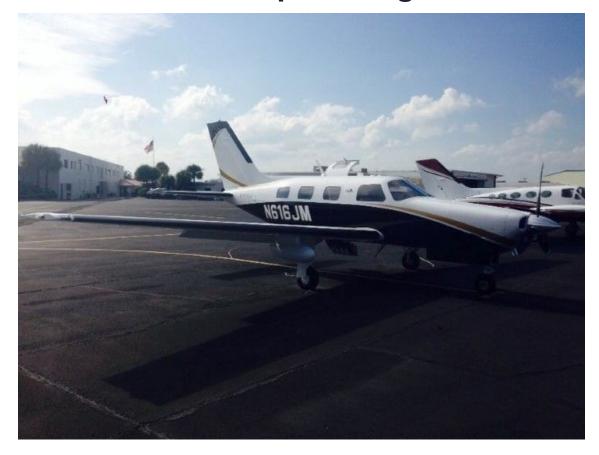

#### **Airframe**

Total Time Since New: 240 Hours

### **Engines**

Main Engine

Total Hours Since New 240

#### **Avionics**

ADF: King KR-87

Autopilot: Garmin GFC-700 w/GMC-710 controller & yaw damper

Avionics Package: Garmin G1000

Communication Radios: Dual Garmin GIA-63W

DME: King KN-63 w/KDI-572 indicator

EFIS: Garmin 2-tube 10-inch GPS: Dual Garmin GIA-63W

Navigation Radios: Dual Garmin GIA-63W

Stormscope: BFGoodrich WX-500

TAWS: Class B TCAS: King KTA-870

Transponder: Dual Garmin GTX-33 Weather Radar: Garmin GWX-68







### **Additional Equipment**

Synthetic Vision System/Technology Traffic Collision Avoidance System Terrain Awareness & Warning System Ice Protection Lights United Kingdom lighting package

Equipment
Speed brakes
FIKI
PiperAire air conditioning

Cre