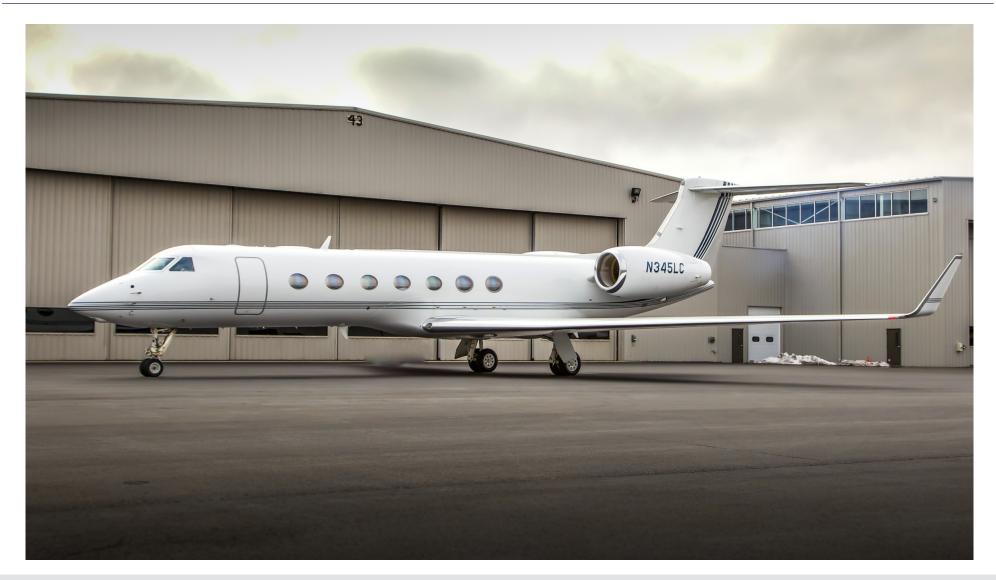

### EXTERIOR:

Overall Matterhorn White with Blue and Silver Accent Striping.

AVPRO, INC. 410.573.1515 900 Bestgate Road, Suite 412 Annapolis, Maryland 21401 E-mail: cellis@avprojets.com

**1** (in)

Ð