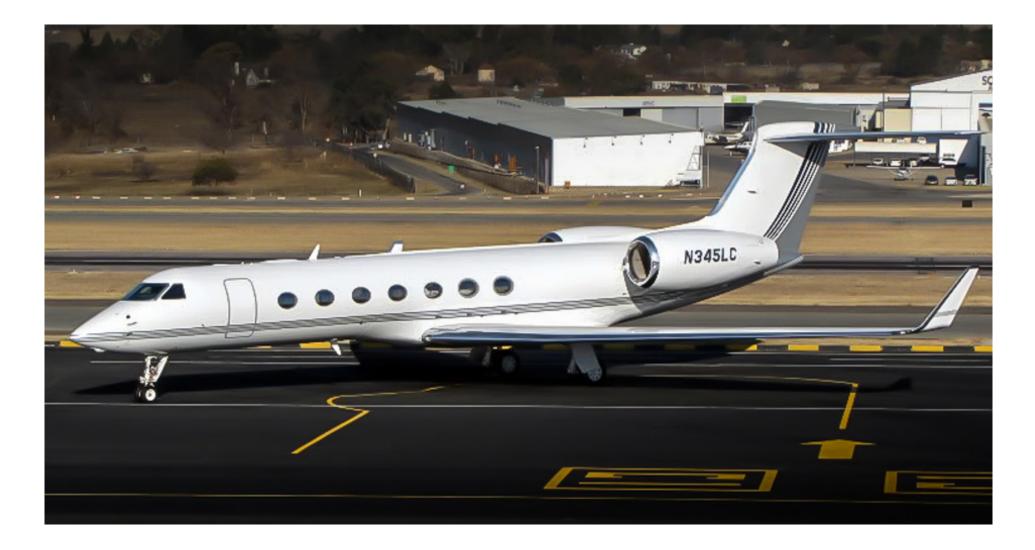

## 2007 Gulfstream G550 | S/N: 5145 | N345LC

### EXTERIOR:

Overall Matterhorn White with Blue and Silver Accent Striping.

AVPRO, INC. 410.573.1515 900 Bestgate Road, Suite 412 Annapolis, Maryland 21401 E-mail: cellis@avprojets.com

**1** (in)

Ð