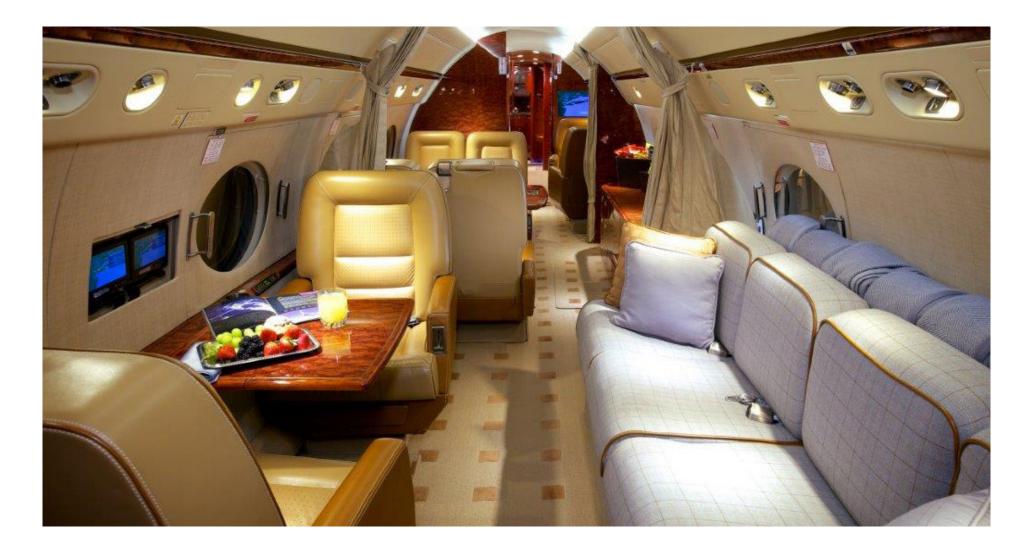

#### INTERIOR:

Fourteen (14) Passenger Executive Interior in Saddle Leather with Bold Exposed Stitching includes; Six (6) Aircraft Modular Products 16G Full Berthing Single Seats, One (1) Aircraft Modular Products 16G Full berthing Single Seat in Crew (Comm. Area), Four (4) Place Aircraft Modular Products 16G mid-cabin conference group with (1) Enflite Conference Table, One (1) Four (4) Fabric Covered Aft Cabin Divan, Twelve (12) ATG Electric Window Shade assemblies, Forward and Aft Lavatory (Enviromax Vacuum Type).