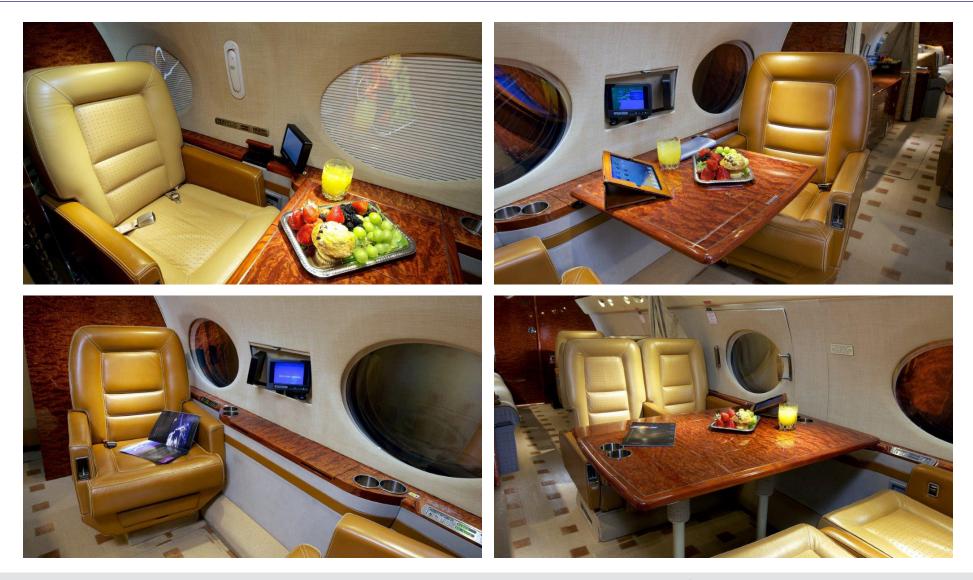

#### INTERIOR:

Fourteen (14) Passenger Executive Interior in Saddle Leather with Bold Exposed Stitching includes; Six (6) Aircraft Modular Products 16G Full Berthing Single Seats, One (1) Aircraft Modular Products 16G Full berthing Single Seat in Crew (Comm. Area), Four (4) Place Aircraft Modular Products 16G mid-cabin conference group with (1) Enflite Conference Table, One (1) Four (4) Fabric Covered Aft Cabin Divan, Twelve (12) ATG Electric Window Shade assemblies, Forward and Aft Lavatory (Enviromax Vacuum Type).