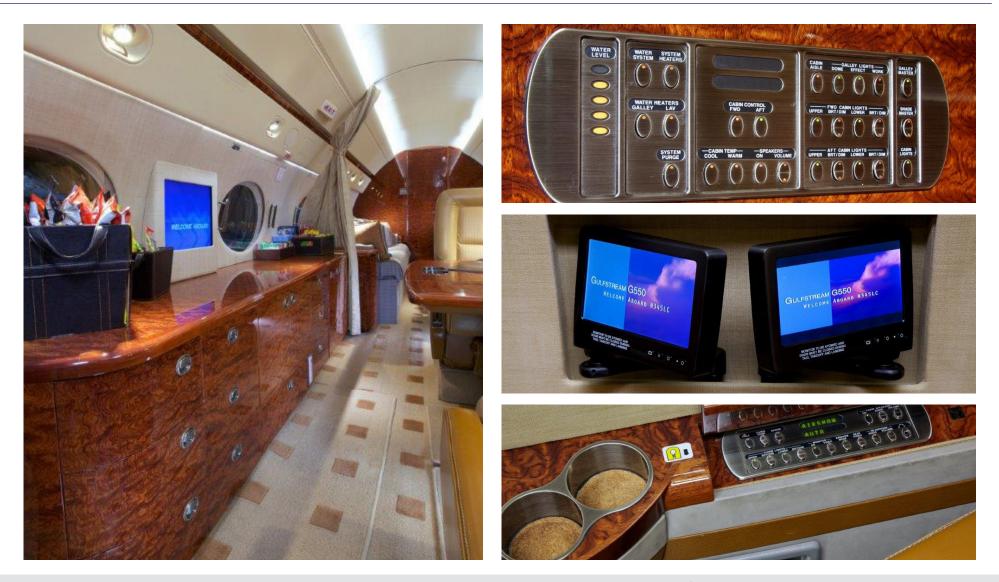

#### INTERIOR:

Fourteen (14) Passenger Executive Interior in Saddle Leather with Bold Exposed Stitching includes; Six (6) Aircraft Modular Products 16G Full Berthing Single Seats, One (1) Aircraft Modular Products 16G Full berthing Single Seat in Crew (Comm. Area), Four (4) Place Aircraft Modular Products 16G mid-cabin conference group with (1) Enflite Conference Table, One (1) Four (4) Fabric Covered Aft Cabin Divan, Twelve (12) ATG Electric Window Shade assemblies, Forward and Aft Lavatory (Enviromax Vacuum Type).

#### Forward Galley / Cabin Equipment:

- Two (2) TIA 1603 Coffee Makers Installed Side By Side Trackable With Mechanical Overboard Vent
- One (1) High Temperature Oven/ One (1) Microwave Oven
- China Storage, Crystal Storage, Stainless Steel Sink, Two (2) Ice Compartments, Dynamo Thermoelectric Cooled Food Storage Compartment with Adjustable Shelves
- Twelve (12) 115v/60 Hz Outlets Located Throughout Aircraft (Cockpit, Galley, Lavs Cabin and Comm. Area)
- Two (2) Therapeutic Oxygen Outlets
- Thirty (30) Gallon Pressurized Water System, Lavatory Floor Activation Switches, Three (3) Dynamo Water Heaters (Forward Lavatory, Aft Lavatory and Galley)
- Remote Cabin Temperature Controllers at VIP Panel, Aft Cabin and Galley