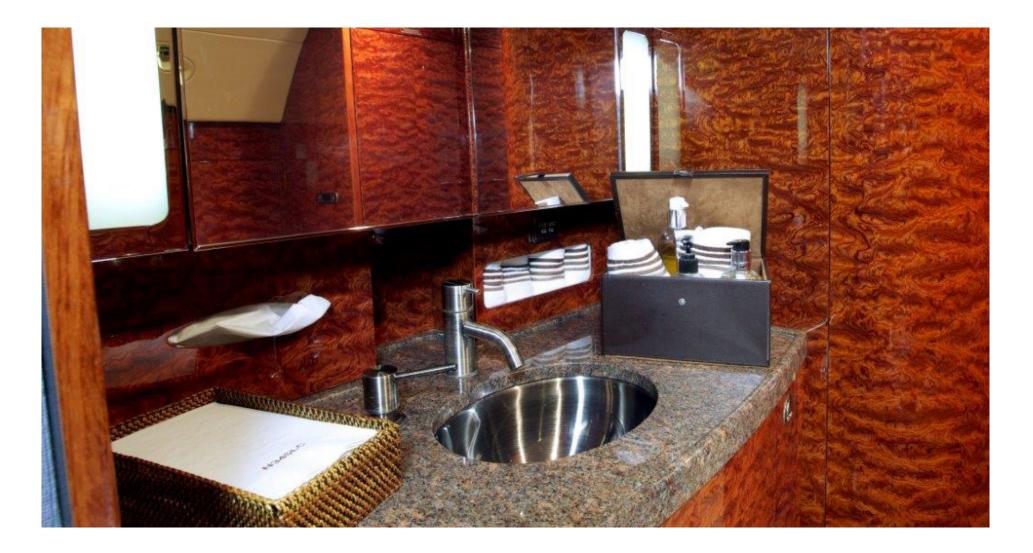

#### INTERIOR:

Fourteen (14) Passenger Executive Interior in Saddle Leather with Bold Exposed Stitching includes; Six (6) Aircraft Modular Products 16G Full Berthing Single Seats, One (1) Aircraft Modular Products 16G Full berthing Single Seat in Crew (Comm. Area), Four (4) Place Aircraft Modular Products 16G mid-cabin conference group with (1) Enflite Conference Table, One (1) Four (4) Fabric Covered Aft Cabin Divan, Twelve (12) ATG Electric Window Shade assemblies, Forward and Aft Lavatory (Enviromax Vacuum Type).

#### Forward Galley / Cabin Equipment:

- Two (2) TIA 1603 Coffee Makers Installed Side By Side Trackable With Mechanical Overboard Vent
- One (1) High Temperature Oven/ One (1) Microwave Oven
- China Storage, Crystal Storage, Stainless Steel Sink, Two (2) Ice Compartments, Dynamo Thermoelectric Cooled Food Storage Compartment with Adjustable Shelves
- Twelve (12) 115v/60 Hz Outlets Located Throughout Aircraft (Cockpit, Galley, Lavs Cabin and Comm. Area)
- Two (2) Therapeutic Oxygen Outlets
- Thirty (30) Gallon Pressurized Water System, Lavatory Floor Activation Switches, Three (3) Dynamo Water Heaters (Forward Lavatory, Aft Lavatory and Galley)
- Remote Cabin Temperature Controllers at VIP Panel, Aft Cabin and Galley