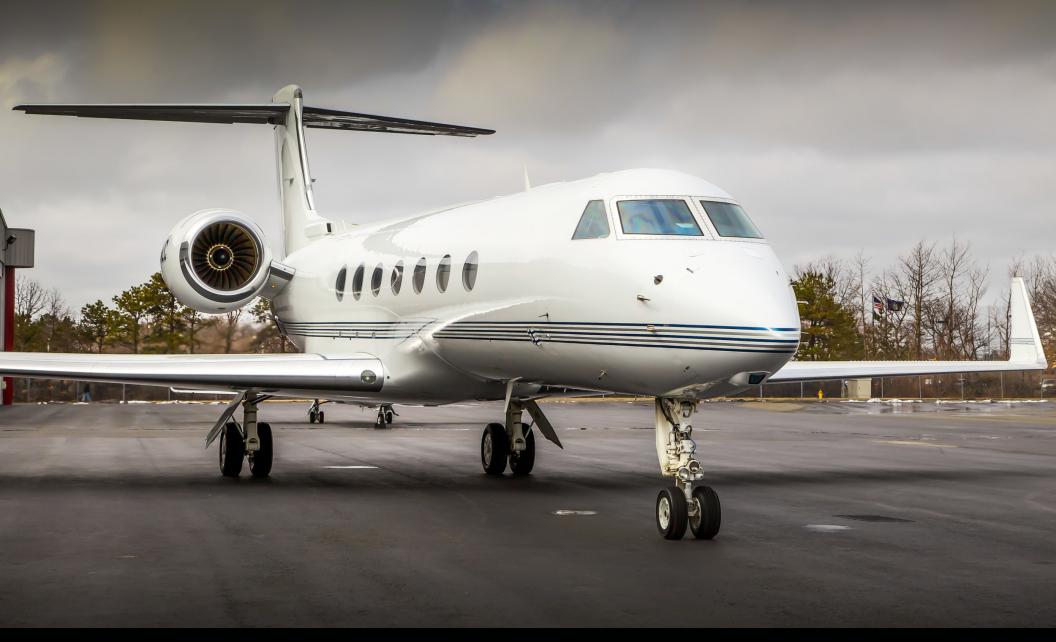

## 2007 Gulfstream G550 | S/N: 5145 | N345LC

### EXTERIOR:

Overall Matterhorn White with Blue and Silver Accent Striping.

AVPRO, INC. 410.573.1515 900 Bestgate Road, Suite 412 Annapolis, Maryland 21401 E-mail: cellis@avprojets.com

**1** (in)

Ð