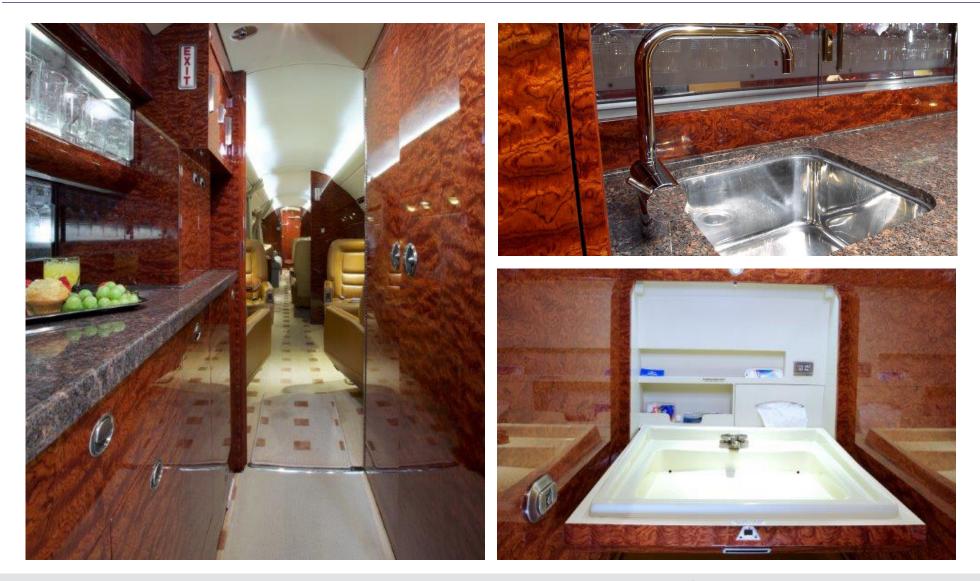

#### INTERIOR:

Fourteen (14) Passenger Executive Interior in Saddle Leather with Bold Exposed Stitching includes; Six (6) Aircraft Modular Products 16G Full Berthing Single Seats, One (1) Aircraft Modular Products 16G Full berthing Single Seat in Crew (Comm. Area), Four (4) Place Aircraft Modular Products 16G mid-cabin conference group with (1) Enflite Conference Table, One (1) Four (4) Fabric Covered Aft Cabin Divan, Twelve (12) ATG Electric Window Shade assemblies, Forward and Aft Lavatory (Enviromax Vacuum Type).

#### Forward Galley / Cabin Equipment:

- Two (2) TIA 1603 Coffee Makers Installed Side By Side Trackable With Mechanical Overboard Vent
- One (1) High Temperature Oven/ One (1) Microwave Oven
- China Storage, Crystal Storage, Stainless Steel Sink, Two (2) Ice Compartments, Dynamo Thermoelectric Cooled Food Storage Compartment with Adjustable Shelves
- Twelve (12) 115v/60 Hz Outlets Located Throughout Aircraft (Cockpit, Galley, Lavs Cabin and Comm. Area)
- Two (2) Therapeutic Oxygen Outlets
- Thirty (30) Gallon Pressurized Water System, Lavatory Floor Activation Switches, Three (3) Dynamo Water Heaters (Forward Lavatory, Aft Lavatory and Galley)
- Remote Cabin Temperature Controllers at VIP Panel, Aft Cabin and Galley