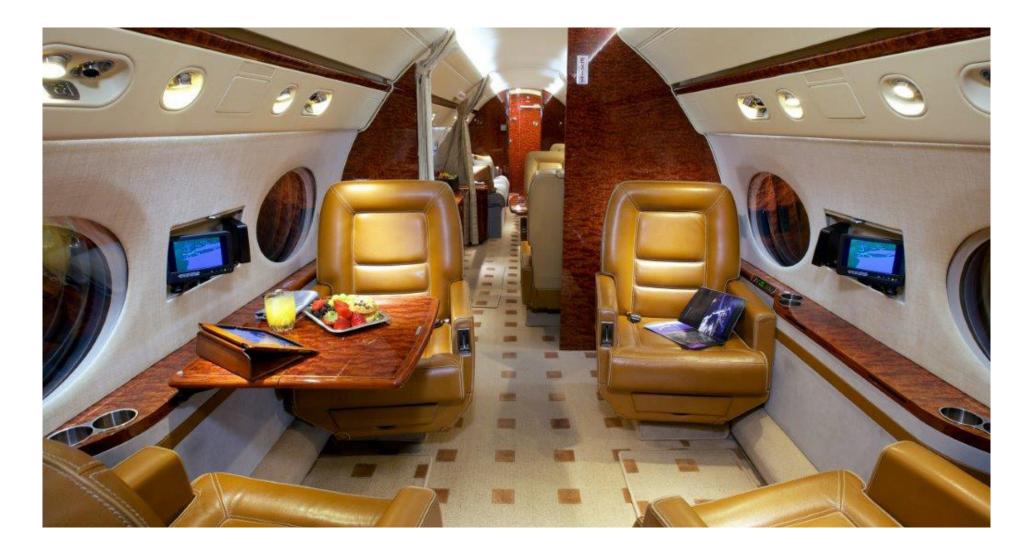

#### INTERIOR:

Fourteen (14) Passenger Executive Interior in Saddle Leather with Bold Exposed Stitching includes; Six (6) Aircraft Modular Products 16G Full Berthing Single Seats, One (1) Aircraft Modular Products 16G Full berthing Single Seat in Crew (Comm. Area), Four (4) Place Aircraft Modular Products 16G mid-cabin conference group with (1) Enflite Conference Table, One (1) Four (4) Fabric Covered Aft Cabin Divan, Twelve (12) ATG Electric Window Shade assemblies, Forward and Aft Lavatory (Enviromax Vacuum Type).

#### ENTERTAINMENT:

- Airshow 4000 System/Cockpit Displays/Audio Briefing
- Two (2) Dual DVD Players (Four (4) Simultaneous Play DVD Capacity)
- Two (2) Direct TV U.S. Television Receivers
- Two (2) Two Direct TV Multi-Region Television Receivers
- One (1) 20" LCD Monitor in Forward Cabin
- One (1) 17" LCD Monitor at Credenza
- Nine (9) 7" Rosen LCD Personal Monitors
- Two (2) Color Touch Screen Cabin Remote Controls