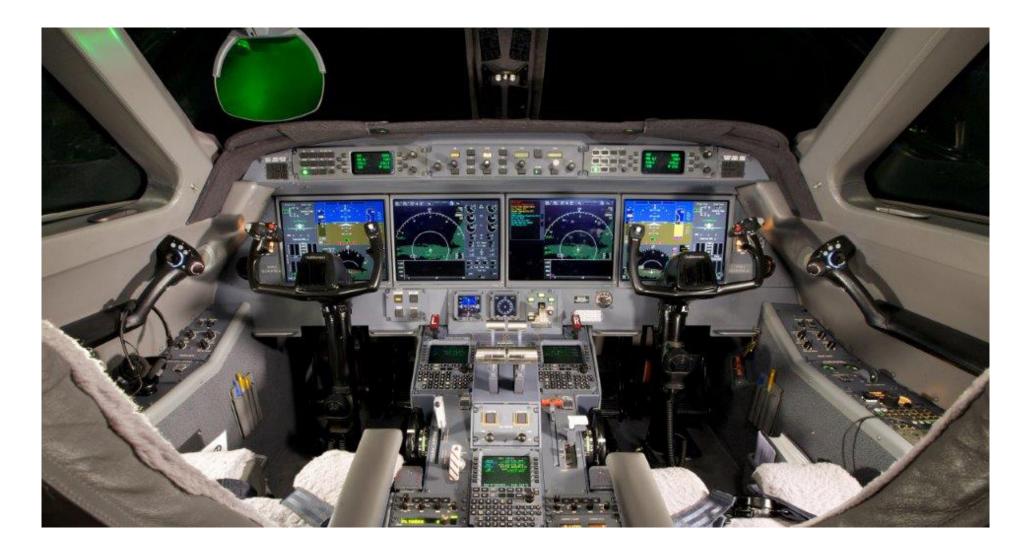

2007 Gulfstream G550 | SN 5145

**() ()** 

E-mail: cellis@avprojets.com

| AIRCRAFT LISTING DETAILS:                                                                         |                            | AVIONICS:                                                                                                                                                                                                                                                                                                                                                        |
|---------------------------------------------------------------------------------------------------|----------------------------|------------------------------------------------------------------------------------------------------------------------------------------------------------------------------------------------------------------------------------------------------------------------------------------------------------------------------------------------------------------|
| Total Hours:                                                                                      | 6338                       | <ul> <li>Honeywell PlaneView Flight Director</li> <li>Honeywell Primus Epic System with Dual Auto-Throttle</li> <li>Triple Honeywell MC-850 Multifunction Control Display Units</li> <li>Four Honeywell DU-1310 Flat Panel Display Units</li> </ul>                                                                                                              |
| Total Landings:                                                                                   | 3156                       |                                                                                                                                                                                                                                                                                                                                                                  |
| Engines: Rolls Royce Tay Engines BR 710C4-11                                                      |                            | <ul> <li>Honeywell Primus Epic Dual Fail Operational GP-500 Flight Guidant</li> <li>Triple Honeywell MAU-913 Modular Avionics Units</li> </ul>                                                                                                                                                                                                                   |
|                                                                                                   | #1 #2                      | <ul> <li>Honeywell Primus II Epic Integrated Radio Comms/Navs/ADF/DME</li> <li>Honeywell MT-860 Third Navigation/Communication Cabinet</li> <li>Dual Honeywell MRC-855A Modular Radio Cabinets</li> <li>Enhanced Mode S Transponders</li> <li>Triple Honeywell AV-900 Audio Panels including SELCAL</li> <li>Triple Honeywell AZ-200 Air Data Modules</li> </ul> |
| Total Hours:                                                                                      | 6338 6338                  |                                                                                                                                                                                                                                                                                                                                                                  |
| Engine Cycles:                                                                                    | 3156 3156                  |                                                                                                                                                                                                                                                                                                                                                                  |
| Program Coverage:                                                                                 | Rolls-Royce Corporate Care |                                                                                                                                                                                                                                                                                                                                                                  |
| APU: Honeywell RE-220 (GV)                                                                        |                            | Honeywell MCS 7000 SATCOM                                                                                                                                                                                                                                                                                                                                        |
| Total Hours:                                                                                      | 3896                       | <ul> <li>Dual Honeywell HF Comms</li> <li>Honeywell WU-880 Weather Radar Receiver/Transmitter Antenna</li> <li>Dual Honeywell WC-884 Weather Radar Controllers</li> </ul>                                                                                                                                                                                        |
| AIRCRAFT HIGHLIGHTS:                                                                              |                            | LSZ-860 Lightning Sensor System                                                                                                                                                                                                                                                                                                                                  |
| One U.S. Owner Since New                                                                          |                            | <ul> <li>Two Honeywell DC-884 Display Controllers</li> <li>Honeywell DP-884 Display Brightness Panel</li> </ul>                                                                                                                                                                                                                                                  |
| Fresh 144 Month Inspection - Gulfstream Savannah Oct. 2019                                        |                            | <ul> <li>Dual Honeywell RT-300 Radio Altimeters</li> </ul>                                                                                                                                                                                                                                                                                                       |
| Enhanced Nav with LPV, ADS-B Out, CPDLC/FANS-1/A  Broadband Multi Link System (BBML)              |                            | Honeywell RT-951 TCAS 2000                                                                                                                                                                                                                                                                                                                                       |
| <ul> <li>Broadband Multi-Link System (BBML)</li> <li>Satellite Based Direct Television</li> </ul> |                            | Dual Honeywell Enhanced GPWS w/Windshear Detection                                                                                                                                                                                                                                                                                                               |
| <ul> <li>FAR 135 Compliant</li> </ul>                                                             |                            | Honeywell Primus Epic Triple FMS with 7.1 Software                                                                                                                                                                                                                                                                                                               |
| Engines Enrolled on Rolls Royce Corporate Care                                                    |                            | Honeywell Primus Epic Dual 24 Channel GPS                                                                                                                                                                                                                                                                                                                        |
| APU on JSSI                                                                                       |                            | Triple Honeywell IR-500 LASEREF V Micro IRU's                                                                                                                                                                                                                                                                                                                    |
| <ul> <li>14 Passenger Forward Galley w/Crew Rest Area</li> </ul>                                  |                            | <ul> <li>L3 Flight Data Recorder / L3 Cockpit Voice Recorder</li> <li>Mode S EHS / 406 MHz ELT</li> </ul>                                                                                                                                                                                                                                                        |