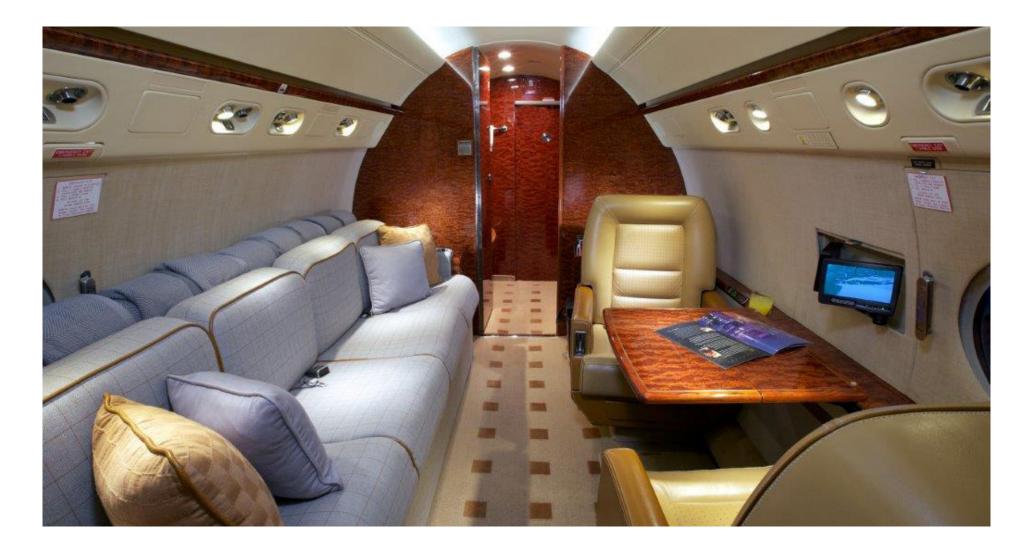

#### INTERIOR:

Fourteen (14) Passenger Executive Interior in Saddle Leather with Bold Exposed Stitching includes; Six (6) Aircraft Modular Products 16G Full Berthing Single Seats, One (1) Aircraft Modular Products 16G Full berthing Single Seat in Crew (Comm. Area), Four (4) Place Aircraft Modular Products 16G mid-cabin conference group with (1) Enflite Conference Table, One (1) Four (4) Fabric Covered Aft Cabin Divan, Twelve (12) ATG Electric Window Shade assemblies, Forward and Aft Lavatory (Enviromax Vacuum Type).