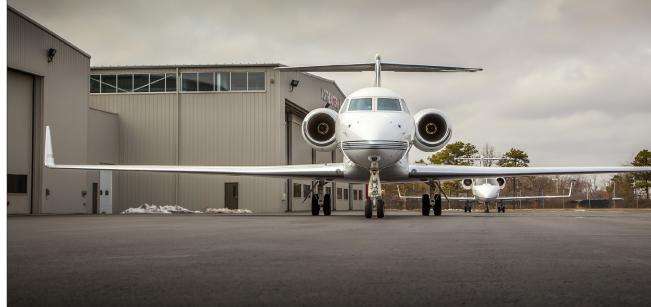

## 2007 Gulfstream G550 | S/N: 5145 | N345LC

### EXTERIOR:

Overall Matterhorn White with Blue and Silver Accent Striping.

AVPRO, INC. 410.573.1515 900 Bestgate Road, Suite 412 Annapolis, Maryland 21401 E-mail: cellis@avprojets.com

**1** (in)

Ð