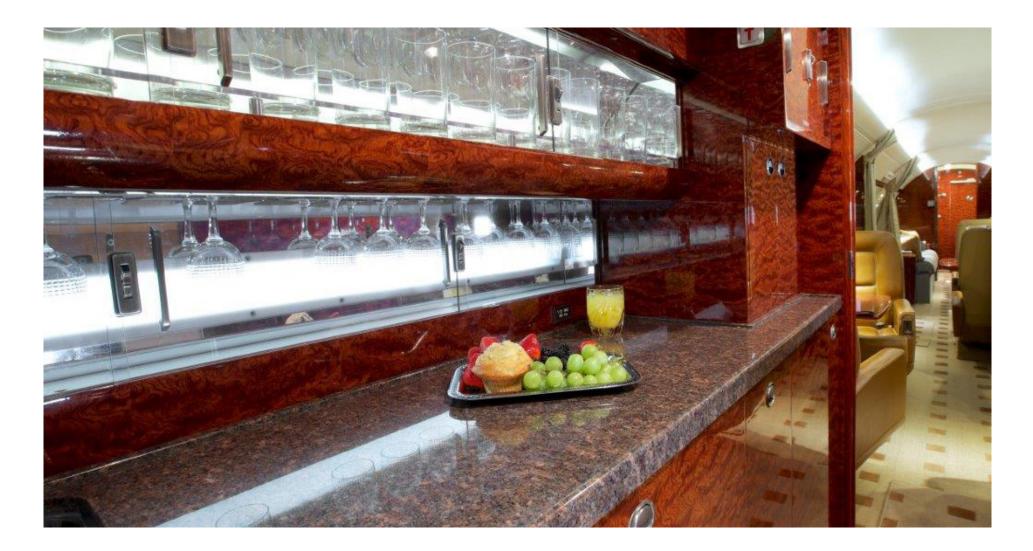

#### Forward Galley / Cabin Equipment:

- Two (2) TIA 1603 Coffee Makers Installed Side By Side Trackable With Mechanical Overboard Vent
- One (1) High Temperature Oven/ One (1) Microwave Oven
- China Storage, Crystal Storage, Stainless Steel Sink, Two (2) Ice Compartments, Dynamo Thermoelectric Cooled Food Storage Compartment with Adjustable Shelves
- Twelve (12) 115v/60 Hz Outlets Located Throughout Aircraft (Cockpit, Galley, Lavs Cabin and Comm. Area)
- Two (2) Therapeutic Oxygen Outlets
- Thirty (30) Gallon Pressurized Water System, Lavatory Floor Activation Switches, Three (3) Dynamo Water Heaters (Forward Lavatory, Aft Lavatory and Galley)
- Remote Cabin Temperature Controllers at VIP Panel, Aft Cabin and Galley