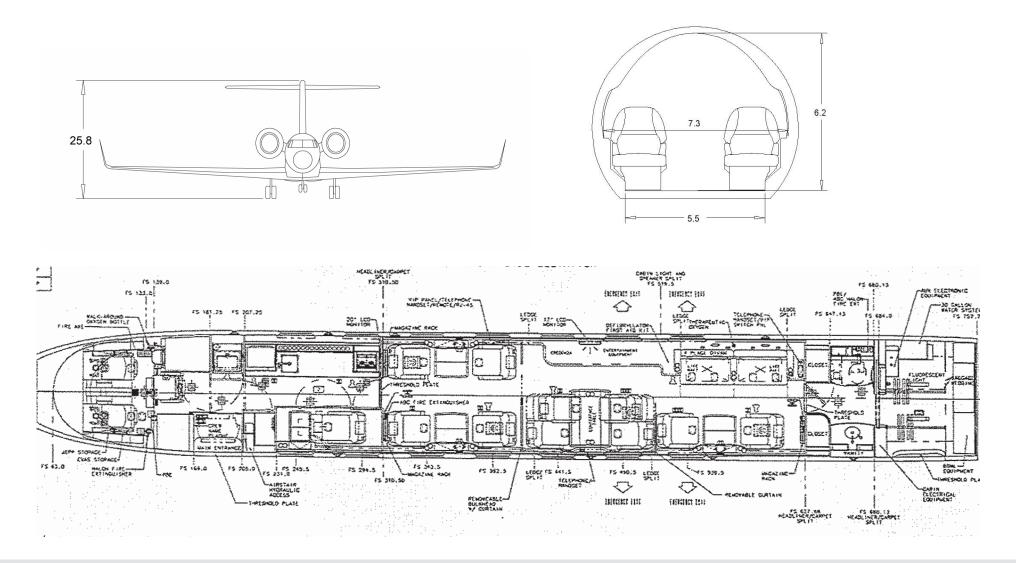

#### INTERIOR:

Fourteen (14) Passenger Executive Interior in Saddle Leather with Bold Exposed Stitching includes; Six (6) Aircraft Modular Products 16G Full Berthing Single Seats, One (1) Aircraft Modular Products 16G Full berthing Single Seat in Crew (Comm. Area), Four (4) Place Aircraft Modular Products 16G mid-cabin conference group with (1) Enflite Conference Table, One (1) Four (4) Fabric Covered Aft Cabin Divan, Twelve (12) ATG Electric Window Shade assemblies, Forward and Aft Lavatory (Enviromax Vacuum Type).