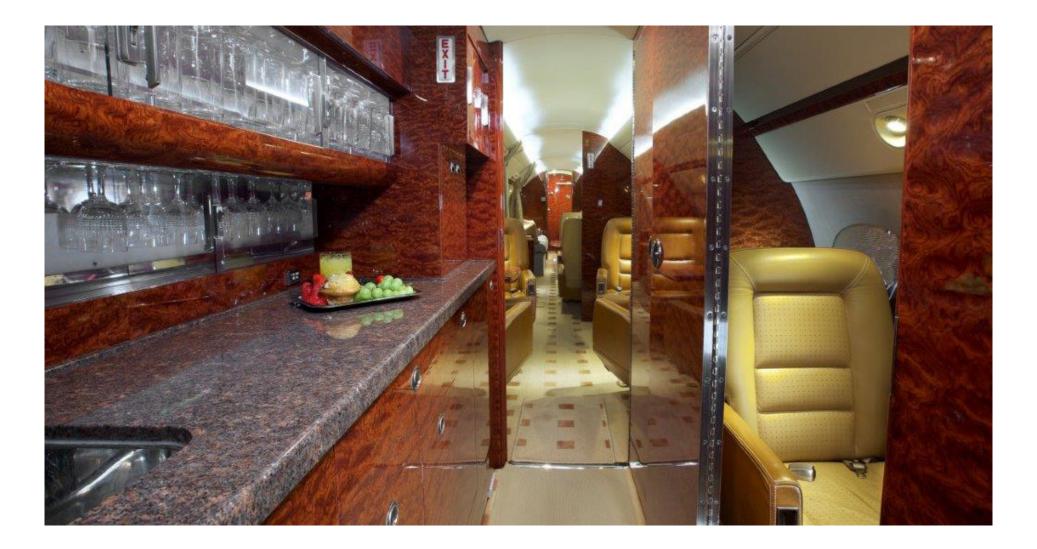

#### INTERIOR:

Fourteen (14) Passenger Executive Interior in Saddle Leather with Bold Exposed Stitching includes; Six (6) Aircraft Modular Products 16G Full Berthing Single Seats, One (1) Aircraft Modular Products 16G Full berthing Single Seat in Crew (Comm. Area), Four (4) Place Aircraft Modular Products 16G mid-cabin conference group with (1) Enflite Conference Table, One (1) Four (4) Fabric Covered Aft Cabin Divan, Twelve (12) ATG Electric Window Shade assemblies, Forward and Aft Lavatory (Enviromax Vacuum Type).

#### Forward Galley / Cabin Equipment:

- Two (2) TIA 1603 Coffee Makers Installed Side By Side Trackable With Mechanical Overboard Vent
- One (1) High Temperature Oven/ One (1) Microwave Oven
- China Storage, Crystal Storage, Stainless Steel Sink, Two (2) Ice Compartments, Dynamo Thermoelectric Cooled Food Storage Compartment with Adjustable Shelves
- Twelve (12) 115v/60 Hz Outlets Located Throughout Aircraft (Cockpit, Galley, Lavs Cabin and Comm. Area)
- Two (2) Therapeutic Oxygen Outlets
- Thirty (30) Gallon Pressurized Water System, Lavatory Floor Activation Switches, Three (3) Dynamo Water Heaters (Forward Lavatory, Aft Lavatory and Galley)
- Remote Cabin Temperature Controllers at VIP Panel, Aft Cabin and Galley