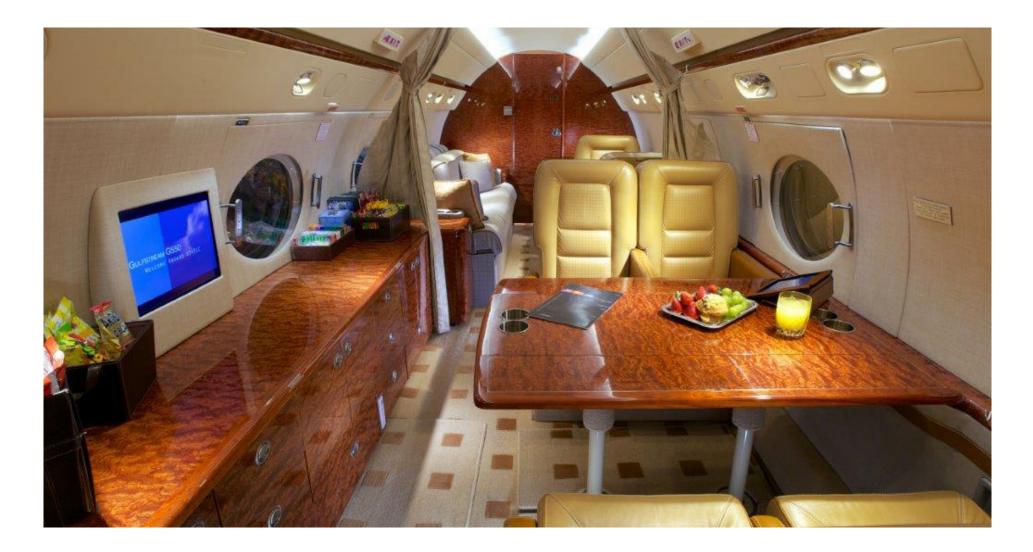

#### INTERIOR:

Fourteen (14) Passenger Executive Interior in Saddle Leather with Bold Exposed Stitching includes; Six (6) Aircraft Modular Products 16G Full Berthing Single Seats, One (1) Aircraft Modular Products 16G Full berthing Single Seat in Crew (Comm. Area), Four (4) Place Aircraft Modular Products 16G mid-cabin conference group with (1) Enflite Conference Table, One (1) Four (4) Fabric Covered Aft Cabin Divan, Twelve (12) ATG Electric Window Shade assemblies, Forward and Aft Lavatory (Enviromax Vacuum Type).

#### Forward Galley / Cabin Equipment:

- Two (2) TIA 1603 Coffee Makers Installed Side By Side Trackable With Mechanical Overboard Vent
- One (1) High Temperature Oven/ One (1) Microwave Oven
- China Storage, Crystal Storage, Stainless Steel Sink, Two (2) Ice Compartments, Dynamo Thermoelectric Cooled Food Storage Compartment with Adjustable Shelves
- Twelve (12) 115v/60 Hz Outlets Located Throughout Aircraft (Cockpit, Galley, Lavs Cabin and Comm. Area)
- Two (2) Therapeutic Oxygen Outlets
- Thirty (30) Gallon Pressurized Water System, Lavatory Floor Activation Switches, Three (3) Dynamo Water Heaters (Forward Lavatory, Aft Lavatory and Galley)
- Remote Cabin Temperature Controllers at VIP Panel, Aft Cabin and Galley