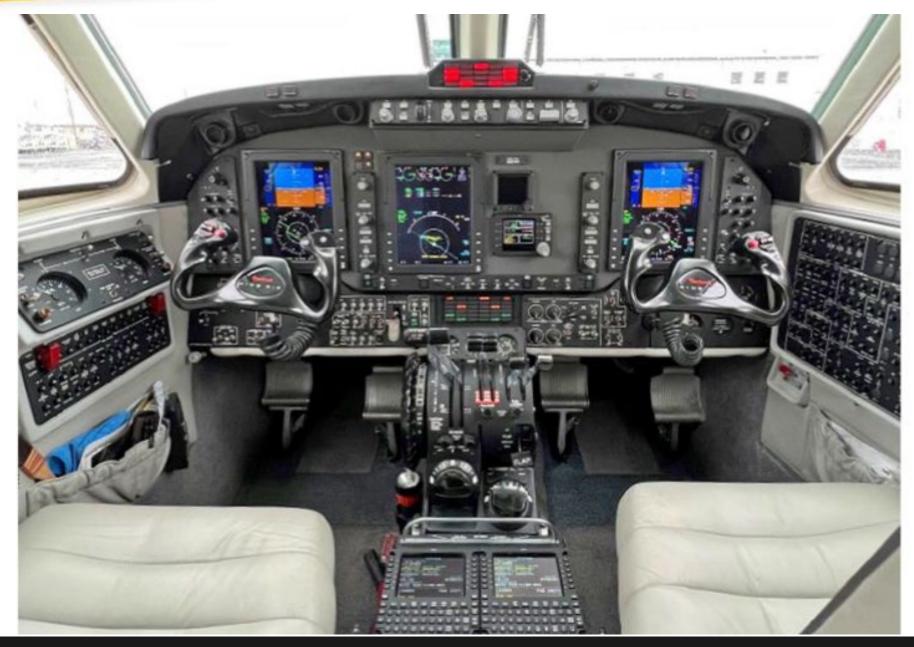

#### **AVIONICS:**

Collins Proline 21

Collins ECH-5000 Electronic Charts

Collins AFD-3010 Electronic Flight Instrumentation System

DCP-3000 Display Control Panels (DCP)

Collins FGC-3000 Automatic Flight Guidance System

Dual Collins ADC-3000 Air Data Computers

Dual Collins AHC-3000 Attitude Heading Reference System (AHRS)

Dual Collins FMS-3000 Flight Management System

Dual Collins VHF-4000 VHF Communication Transceivers

Single Collins NAV-4000 Navigation Receiver

Single Collins NAV-4500 Navigation Receiver

Single RTU-4200 Comm/Nav Tuning Unit

Dual Collins TDR-94D 'Diversity' Transponders ADS-B Out

Single Collins DME-4000

Single Collins ALT-4000 Radio Altimeter

Dual GPS 4000S Global Positioning System (GPS)

dB Systems TM Model 700 amplifiers with Model

804 (pilot) / Model 805 (copilot) Audio Panels

Collins TWR-850 Weather Radar

MDC-3110 Maintenance Diagnostic Computer

L3 Communications Skywatch TCAS I

ACSS™ TAWS+

L3 Communications GH-3100

Cabin Paging System with four speakers

Solid-State Cockpit Voice Recorder (SSCVR)

L3 Communications FA2100 with remote area microphone (120 minutes recording time)