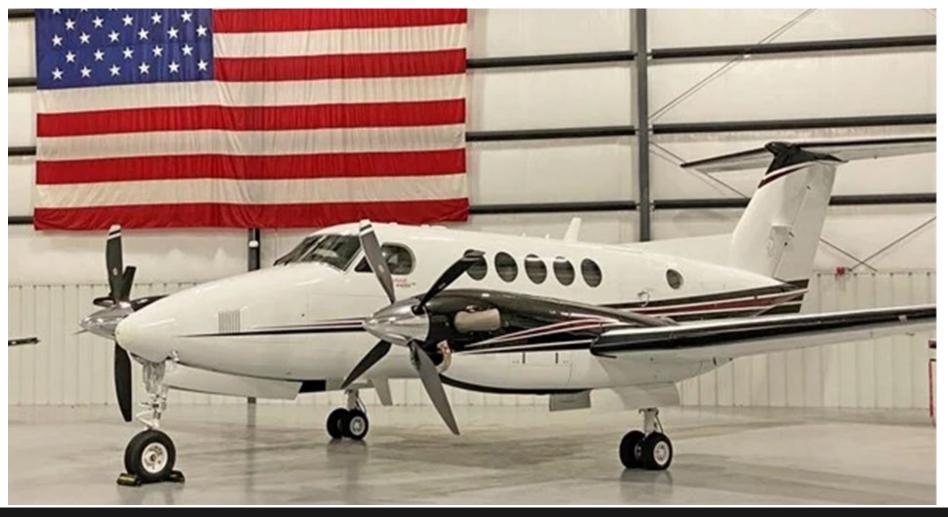

# 2013 Beechcraft King Air 250 S/N BY-173 N81MV

## 2013 Beechcraft King Air 250

S/N BY-173 N81MV WiFi L3 with Airshow

#### **EXTERIOR**

Matterhorn White Jag Black Metallic New Burgundy Metallic