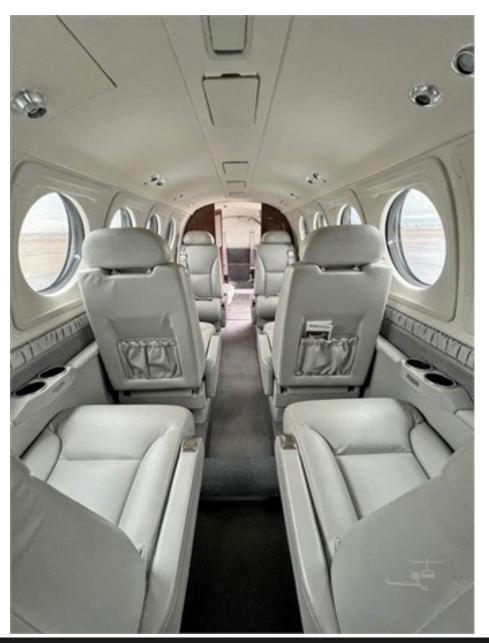

#### **INTERIOR**

King Air 250 Six Seat Standard Layout

Upholstery: Leather pewter Carpet: Greystone Groovy Wood: Foothills Aspen

Decorative Fabric: Acier Metillique

Headliner: Tusk Ultratech