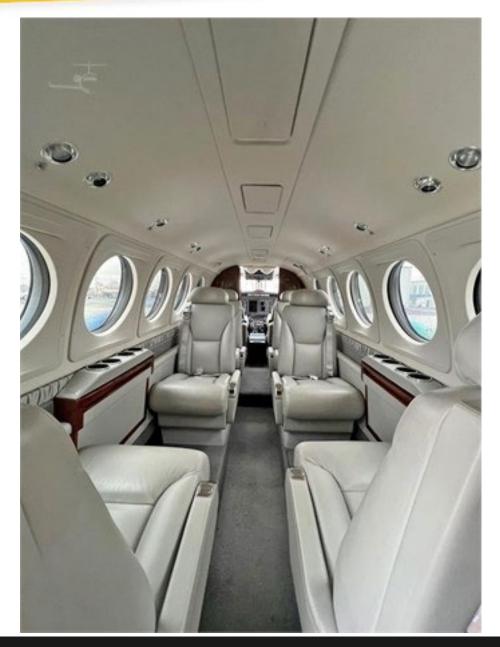

#### **INTERIOR**

King Air 250 Six Seat Standard Layout

Upholstery: Leather pewter Carpet: Greystone Groovy Wood: Foothills Aspen

Decorative Fabric: Acier Metillique

Headliner: Tusk Ultratech