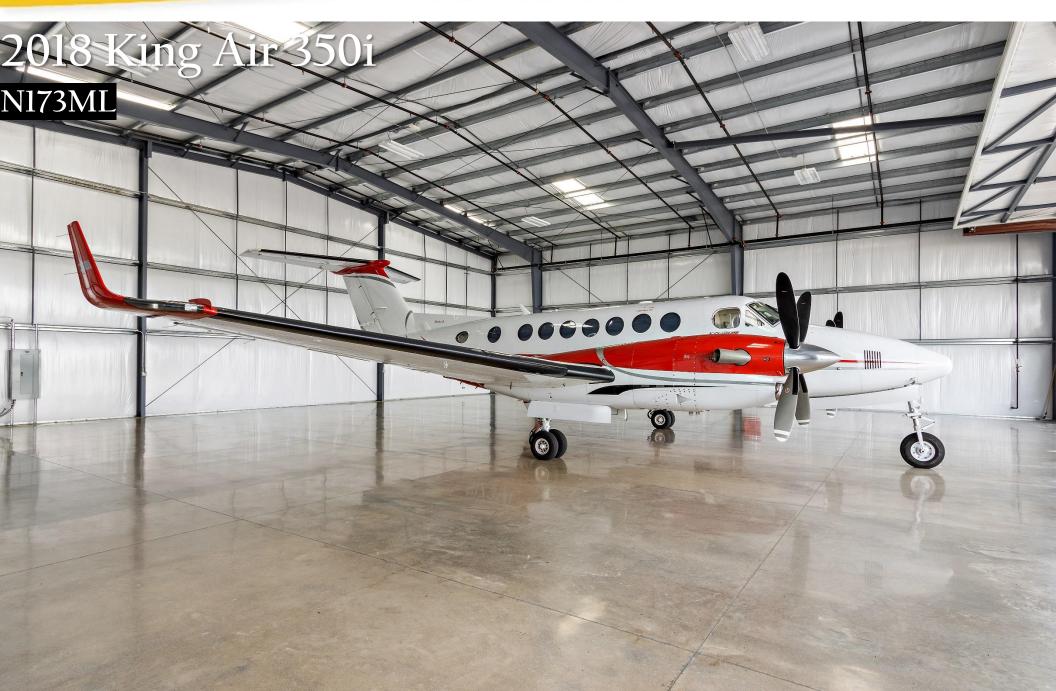

# 2018 King Air 350i S/N FL-1151 N173ML

RVSM, professionally flown and managed. Service Center Maintained.

#### **EXTERIOR**

Paint Design: 09A-IDV-350i-Varl-DB Matterhorn White/ Imperial Red Metallic/ Sable Black Metallic/ Medium Silver Metallic.