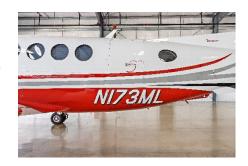

#### **EXTERIOR**

Paint Design: 09A-IDV-350i-Varl-DB Matterhorn White/ Imperial Red Metallic/ Sable Black Metallic/ Medium Silver Metallic.