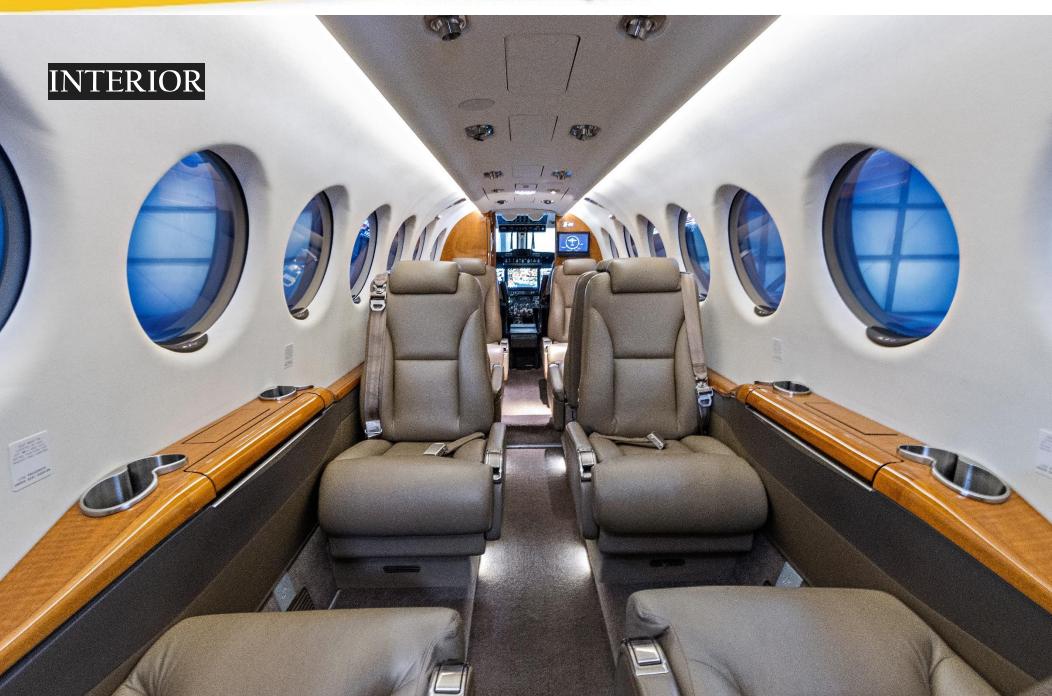

## **INTERIOR**

Modified Mocha Package Chairs/Lower sidewall/Cockpit sidewall: Mink Leather Upper sidewall: Chocolate Pudding Leather Laminate: Textron Anigre Floor Covering: Chocolate Groovy Carpet.