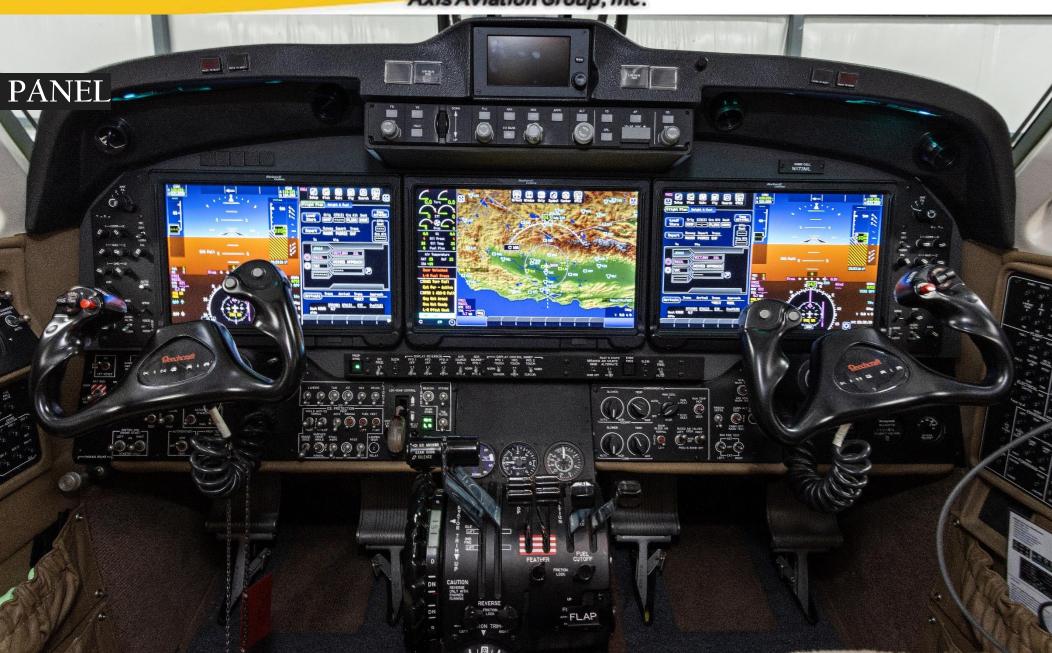

#### **AVIONICS:**

New Generation Rockwell Collins (Fusion Touch Screen)

Three 14.1 inch Touch-Screen Displays

Dual Collins FMS's with RNP, WAAS/LPV Capabilities

Synthetic Vision System (SVS)

Integrated Charts / Terrain Maps

Engine Indicating & Crew Alerting System (EICAS)

Integrated Terrain Awareness & Warning System (ITAWS)

L-3 ESIS Electronic standby Instruments w attitude, heading, airspeed,

altitude, comm. and nav.

Collins NAV-4000 ILS/ADF/NAV

Collins VHF-4000 Comms w 8.33

Collins ALT-4000 Radio Altimeter

Collins TDR-94(D) Mode S Transponders (ADS-B)

Collins TCAS-4000 TCAS-II

Collins TWR-850 Turbulence Detection Doppler Radar

Collins ADC-3000 Air Data Computer

Collins FGP-3000 Flight Guidance Panel

Collins AFD-3700 Adaptive Flight Display

Collins FGC-3000 Flight Director / Auto Pilot

Collins MKP-3500 Multifunction Keypad

Collins CCP-3500 Cursor Control Panel

Collins GWX-3001 Satellite Graphical Weather