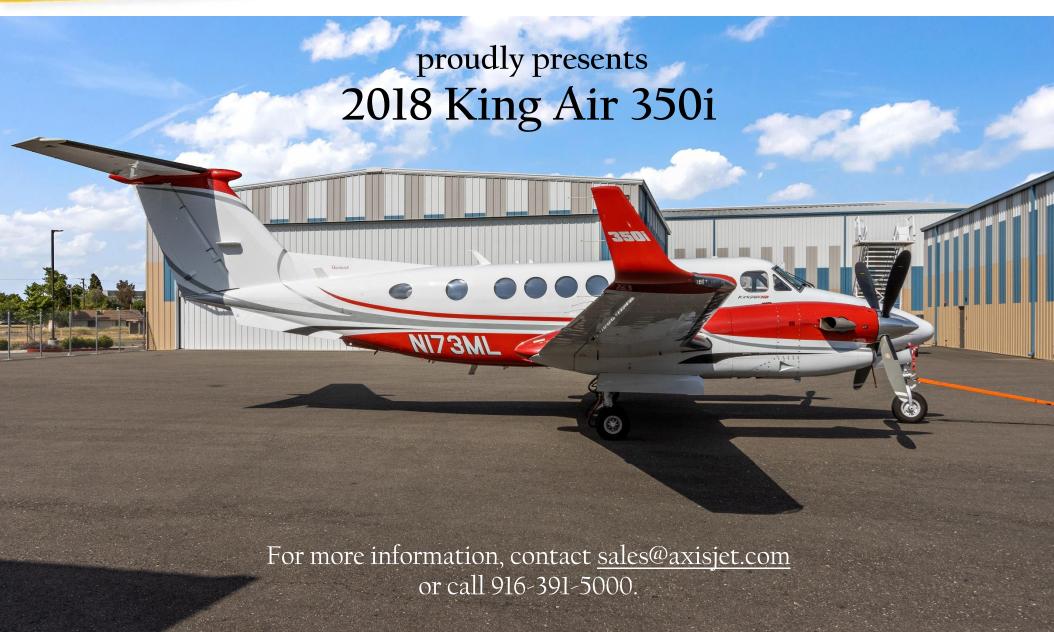

# 2018 King Air 350i S/N FL-1151 N173ML

RVSM, professionally flown and managed. Service Center Maintained.

#### **EXTERIOR**

Paint Design: 09A-IDV-350i-Varl-DB Matterhorn White/ Imperial Red Metallic/ Sable Black Metallic/ Medium Silver Metallic.