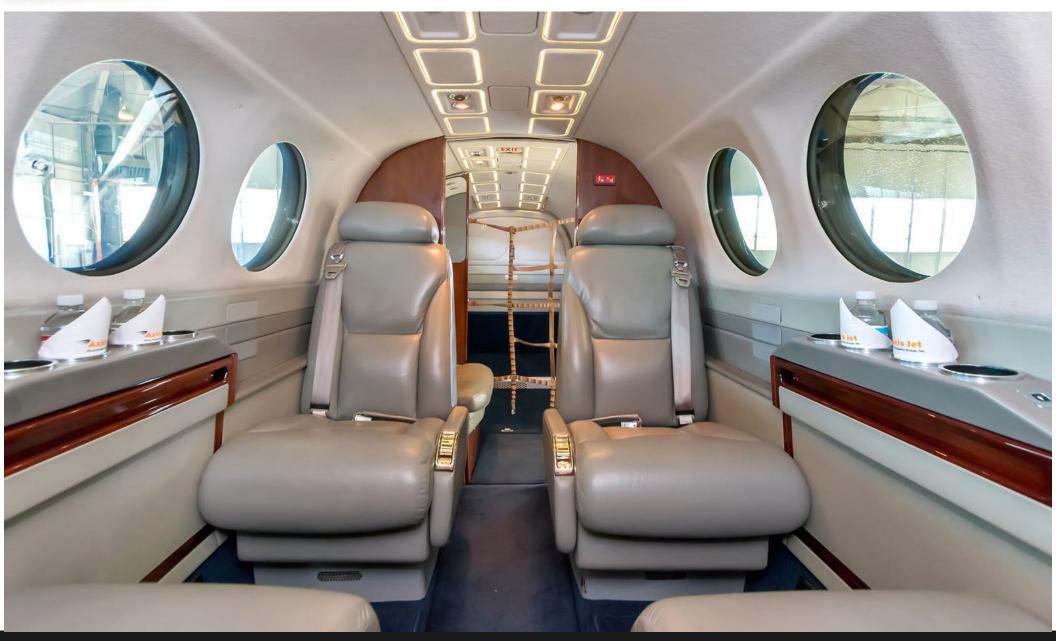

## **INTERIOR**

Overall gray interior with dark blue carpet

#### **CABIN**

Cabin seating for eight-passengers arranged in a double club configuration plus a belted aft toilet.
Left-hand forward refreshment center
Four-executive tables
Aft center console
Aircell ST-3000