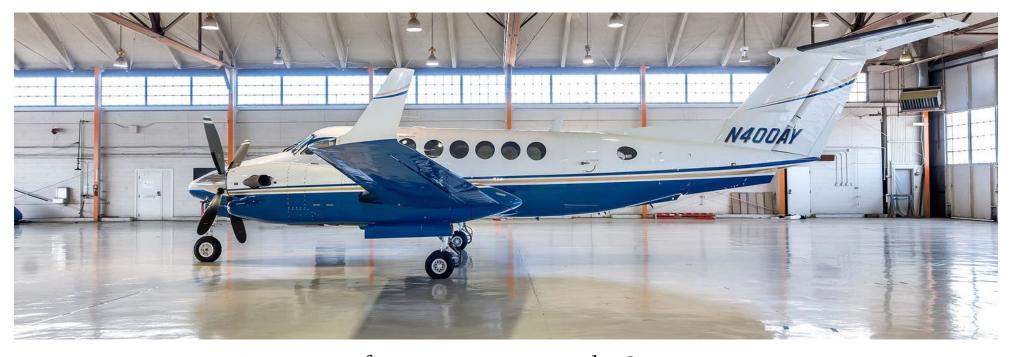

# proudly presents 2005 Beechcraft King Air 350 s/n - FL-428 N400AY

For more information, contact <a href="mailto:sales@axisjet.com">sales@axisjet.com</a> or call 916-391-5000

# 2005 Beechcraft King Air 350 S/N FL-428 N400AY

#### **EXTERIOR**

Matterhorn white top, Bristol blue bottom with blue and gold stripes