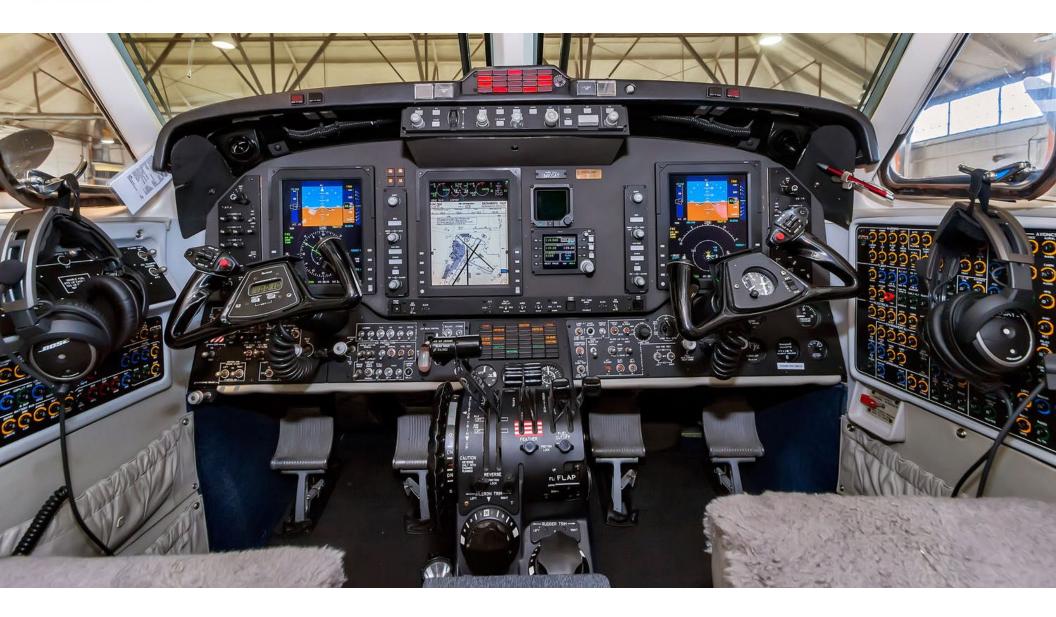

#### **AVIONICS:**

Collins Proline 21 avionics system
Dual Collins DME-4000
Collins GPS-4000S
WAAS /LPV
Dual TDR-94D transponders
Collins TWR-850 weather radar
Collins TCAS 4000 TCAS II
Honeywell Mark VIII EGPWS
L3 Communication FA-2100 CVR W/30 minutes
IFIS 5000 with electronic charts
XM weather – XMWR-1000
Artex ME406 ELT
RVSM capable