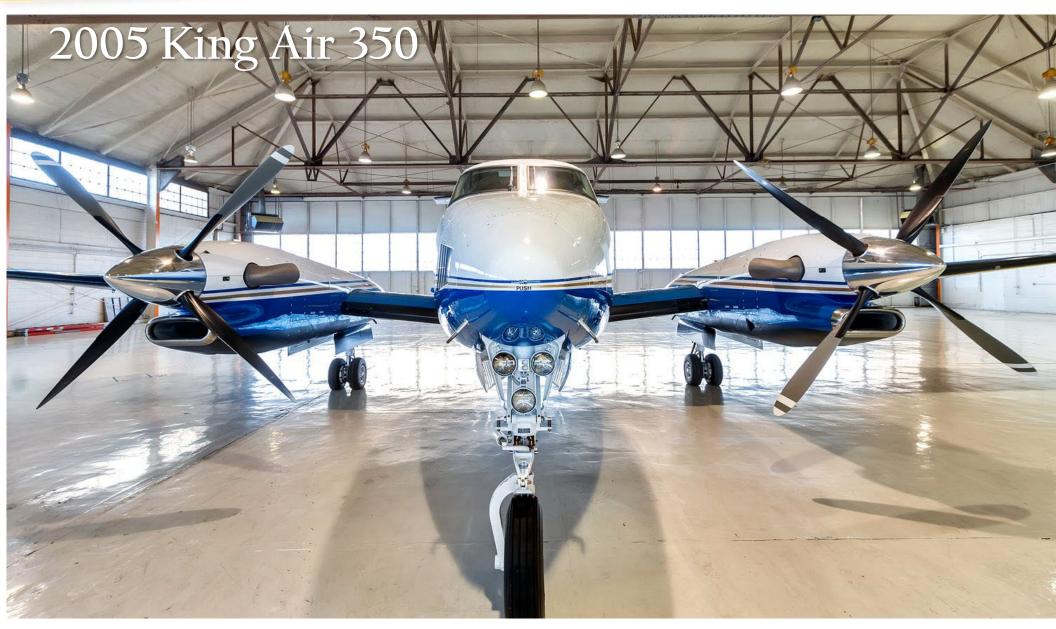

# 2005 Beechcraft King Air 350 S/N FL-428 N400AY

#### **EXTERIOR**

Matterhorn white top, Bristol blue bottom with blue and gold stripes