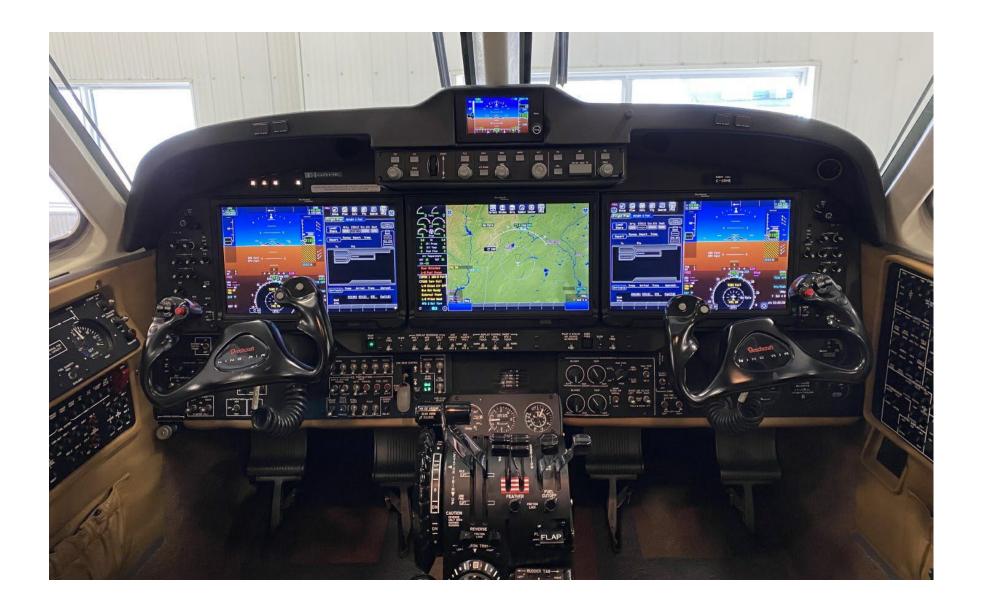

#### **AVIONICS:**

Autopilot: Collins FGC-3000 IFCS

Avionics Package: Collins Pro Line Fusion w/Phase 3 software

Communication Radios: Dual Collins VHF-4000

CVR: L3 FA2100

Flight Director: Collins FGC-3000 IFCS

GPS: Collins GPS-4000S

Navigation Radios: Collins NAV-4000; Collins NAV-4500

TAWS: L3 TAWS+

TCAS: Collins TCAS-4000 TCAS-II w/change 7.1

Transponder: Collins TDR-94D (solid state), Mode S w/Flight ID

Weather Radar: Collins TWR-850

### ADDITIONAL EQUIPMENT:

Cockpit: ADS-B Out, L3 DU-42 electronic standby display unit, synthetic vision, surface management, Artex C406 ELT

Modification: Raisbeck Epic Platinum package w/4-blade Swept Turbofan props, Crown wing lockers, dual aft body strakes