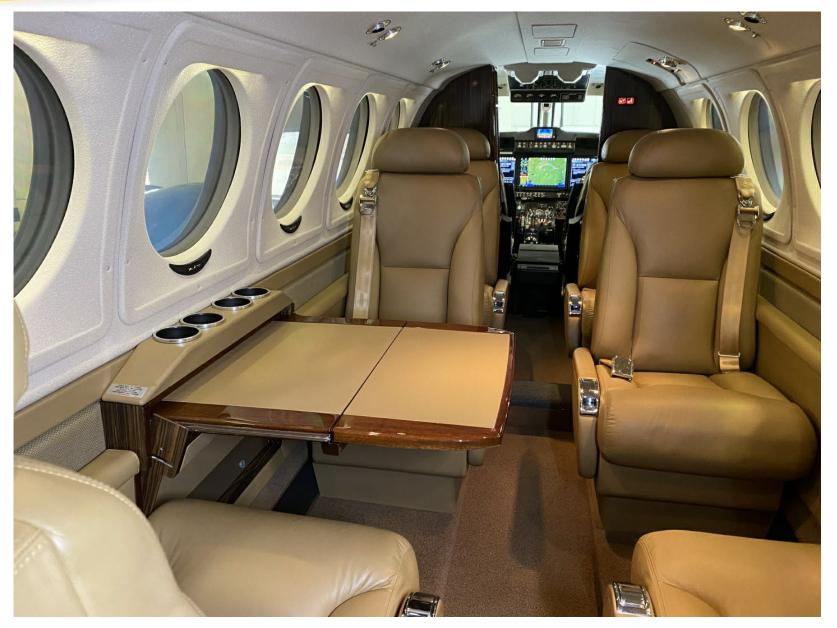

# proudly presents 2016 Beechcraft King Air 250 S/N BY-283 N800HR













## 2016 Beechcraft King Air 250

S/N BY-283 N800HR

Pro Line Fusion Raisbeck Epic Package Fresh Gear Overhaul

#### **AIRFRAME**

Airframe Total Time......755 hours Airframe Total Cycles......883 hours

#### **ENGINES**

PT6A-52

|            | Eng∦l     | Eng #2    |
|------------|-----------|-----------|
| S/N        | PCERX0781 | PCERX0782 |
| Total Time | 755       | 755       |
| Cycles     | 883       | 883       |

#### **INTERIOR - 9.5**

Beechwood Interior

#### EXTERIOR - 9.5

White with Blue



#### **AVIONICS:**

Autopilot: Collins FGC-3000 IFCS

Avionics Package: Collins Pro Line Fusion w/Phase 3 software

Communication Radios: Dual Collins VHF-4000

CVR: L3 FA2100

Flight Director: Collins FGC-3000 IFCS

GPS: Collins GPS-4000S

Navigation Radios: Collins NAV-4000; Collins