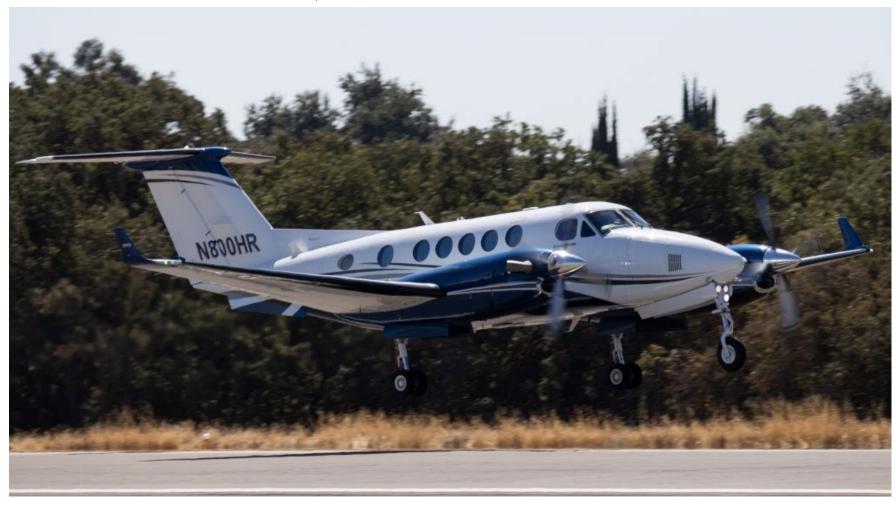

# proudly presents 2016 Beechcraft King Air 250 S/N BY-283 N800HR

## 2016 Beechcraft King Air 250

S/N BY-283 N800HR

Pro Line Fusion Raisbeck Epic Package Fresh Gear Overhaul

#### EXTERIOR - 9.5

White with Blue