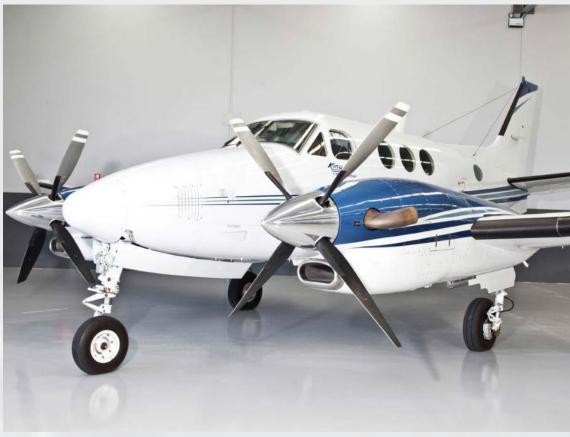

#### **EXTERIOR**

BASE PAINT COLOR(S)
STRIPE COLOR(S)
LAST PAINTED DATE

Matterhorn White Metallic Light Blue 2015