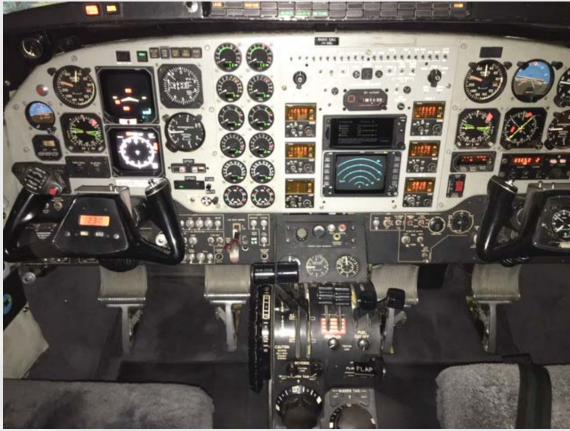

#### **AVIONICS**

| Type of Unit                                | Quantity | Description                   |
|---------------------------------------------|----------|-------------------------------|
| ESIS (Electronic Standby Instrument System) | Single   | Collins DPU-84                |
| FMS (Flight Management System)              | Single   | Rockwell Collins Pro Line II  |
| GPS (Global Positioning System)             | Dual     | Garmin GTN 625                |
| MFD (Multi-Functional Display)              | Single   | Collins MFD                   |
| RMI (Radio Magnetic Indicator)              | Single   | Collins RMI-30                |
| NAV (Navigation Radio)                      | Dual     | Collins NAV-22A               |
| DME (Distance Measuring Equipment)          | Dual     | DME - 42 Coupled              |
| ADF (Automatic Direction Finder)            | Single   | Collins ADF-60A Coupled       |
| A/P (Autopilot)                             | Single   | Rockwell APC-65H              |
| VHF COM (Very High Freq. Communication)     | Dual     | VHF-22A                       |
| HF COM (High Frequency Communication)       | Single   | Bendix King KHF-950           |
| RADAR                                       | Single   | Weather Radar Collins WXR-270 |
| RADAR ALT (Radar Altimeter)                 | Single   | Collins ALT-50A               |
| ENCODE ALT (Encoding Altimeters)            | Single   | Bendix King KEA-130A          |
| XPNDR (Transponder)                         | Dual     | Garmin GTX-33 w/ ES           |
| TCAS (Traffic Collision Avoidance System)   | Single   | Avidyne TAS-610               |
| CVR (Cockpit Voice Recorder)                | Single   | Fairchild A100S               |