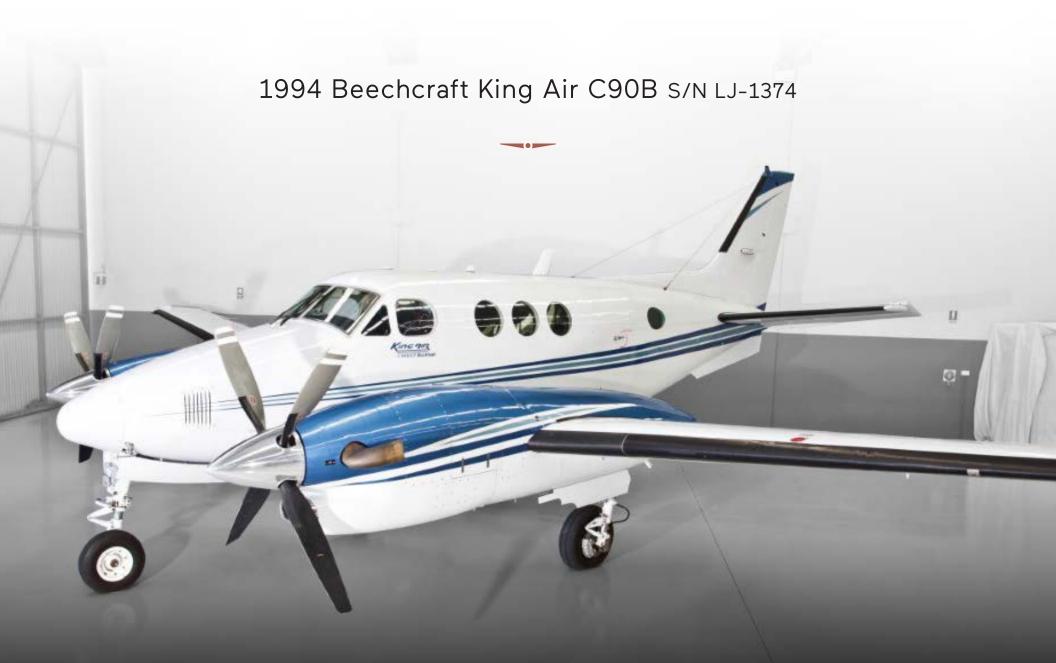

#### **HIGHLIGHTS**

**BLACKHAWK PT6A-135A ENGINES** 

RAISBECK PROPELLERS & DUAL AFT STRAKES

RAISBECK WING LOCKERS W/ LONG RANGE FUEL TANKS

STC MTOW INCREASE TO 10,500LBS

ADS-B COMPLIANT

**CLEVELAND STC WHEELS AND BRAKES** 

#### **AIRFRAME**

**TOTAL TIME SINCE NEW** 4,445 Hours (As of January 21, 2019)

TOTAL LANDINGS SINCE NEW 3,727 Landings
ENTRY INTO SERVICE DATE September 1994
HOME BASE Jandakot, Perth, AUS

PROGRAM COVERAGE None
CERTIFICATION CASA