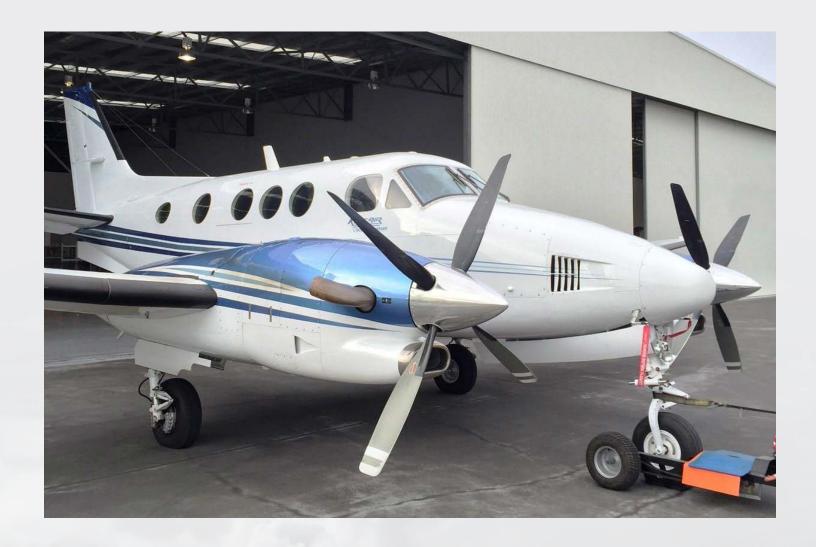

#### **EXTERIOR**

BASE PAINT COLOR(S)
STRIPE COLOR(S)
LAST PAINTED DATE

Matterhorn White Metallic Light Blue 2015