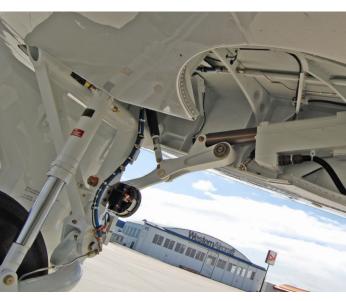

GPS WAAS/LPV Functionality 2nd GPS Honeywell Dual Chartlink 2nd Mode S Transponder Satellite Graphical Weather **RVSM** Capability Coupled VNAV Iridium Antenna and Port Mounted in Flight Deck

#### **INTERIOR | NEW CENTURY**

BMW Platinum Executive 6+2 Interior Package Seat Leather: Aeronappa Oslo Upper Cabin: Ultrasuede Sandstone Cabin Drink Rail: Aeronappa Obsidian Lower Sidewall: Aeronappa Oslo Wood Veneer: Walnut Recon Wood Finish: Matte Carpet:Dark Gray | Waron K Cockpit/Cargo Curtain: Kvadrat Remix 173 Pillow: Loro Piana Zelander/Sherpas

Three 110V cabin power outlets – one under each tray table

Three cabin USB ports – one under each tray table

Additional Cabin Headset Jacks (BOSE) Seats 3, 4, 5, & 6



5 Bladed Harztell Propeller



### 2017 PILATUS PC-12 NG | SN 1729 | N500DW



Electro-Mechanical Landing Gear













## 2017 PILATUS PC-12 NG | SN 1729 | N500DW







The SmartView<sup>™</sup> Synthetic Vision System improves terrain/obstacle awareness by enabling early recognition of conflicting terrain and obstacle, particularly during instrument approaches.







-5

-10 L

2445

### 2017 PILATUS PC-12 NG | SN 1729 | N500DW



Approach with extended center-line, provided by the SmartView™ Synthetic Vision System, increases position awareness with respect to the landing environment.



### 2017 PILATUS PC-12 NG | SN 1729 | N500DW







# 2017 Pilatus **PC-12/47**

SN 1729 | N500DW

Specifications subject to verification upon inspection. Aircraft availability subject to prior sale or removal from market. acsales@westair.com | 208.385.5107 | westair.com