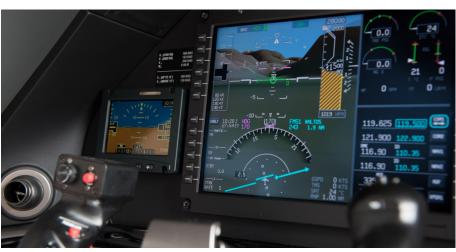

#### PREMIUM AVIONICS

Co-Pilot PFD with Co-Pilot Audio/Marker Panel TAWS Class B & TCAS I (KMH 980) SmartView<sup>™</sup> Synthetic Vision System Wireless Connected Flight Deck Stormcope (WX 500) GPS WAAS/LPV Functionality 2nd GPS Honeywell Dual Chartlink 2nd Mode S Transponder Satellite Graphical Weather **RVSM** Capability Coupled VNAV Iridium Antenna and Port Mounted in Flight Deck