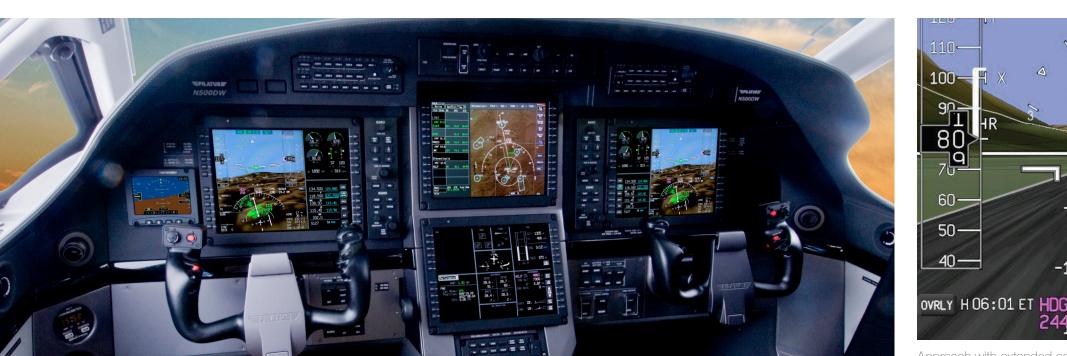

## 2017 PILATUS PC-12 NG | SN 1729 | N500DW

The SmartView<sup>™</sup> Synthetic Vision System improves terrain/obstacle awareness by enabling early recognition of conflicting terrain and obstacle, particularly during instrument approaches.

### 2017 PILATUS PC-12 NG | SN 1729 | N500DW

Approach with extended center-line, provided by the SmartView™ Synthetic Vision System, increases position awareness with respect to the landing environment.