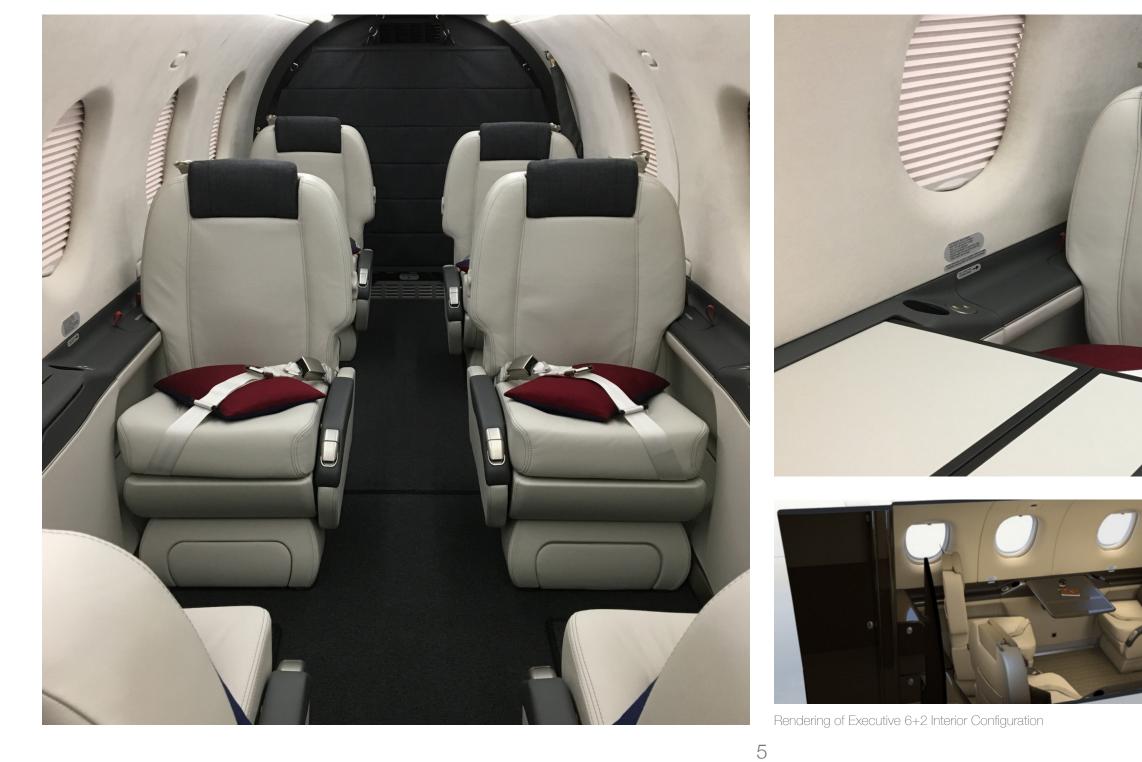

#### **INTERIOR | NEW CENTURY**

BMW Platinum Executive 6+2 Interior Package Seat Leather: Aeronappa Oslo Upper Cabin: Ultrasuede Sandstone Cabin Drink Rail: Aeronappa Obsidian Lower Sidewall: Aeronappa Oslo Wood Veneer: Walnut Recon Wood Finish: Matte Carpet:Dark Gray | Waron K Cockpit/Cargo Curtain: Kvadrat Remix 173 Pillow: Loro Piana Zelander/Sherpas

Three 110V cabin power outlets – one under each tray table

Three cabin USB ports – one under each tray table

Additional Cabin Headset Jacks (BOSE) Seats 3, 4, 5, & 6

5 Bladed Harztell Propeller