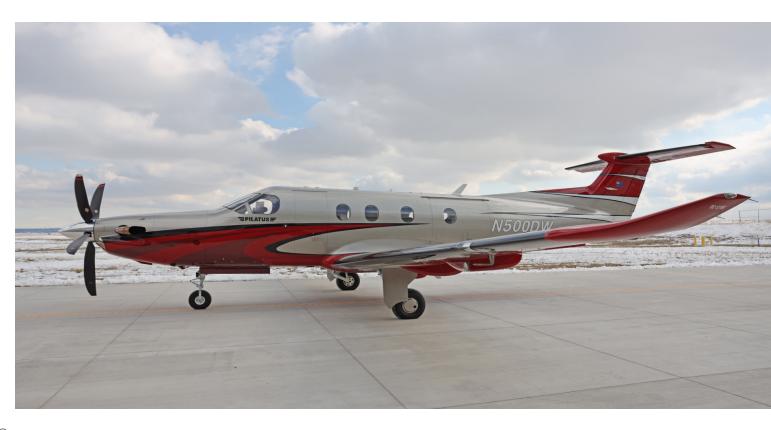

#### AIRFRAME

2017 Pilatus PC-12 NG 1,291 Hours Total Time Annual: June 2022

ENGINE Pratt & Whitney PT6A-67P 1,291 Hours Total Time

#### EXTERIOR

Akzo Nobel Mack Truck Red Light Burgundy Black Velvet Snow White