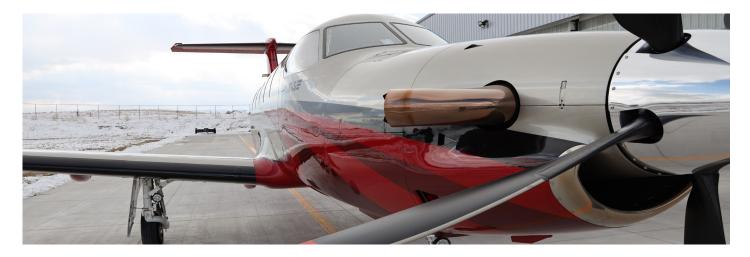

#### EXTERIOR

Akzo Nobel Mack Truck Red Light Burgundy Black Velvet Snow White

#### PROPELLER

Hartzell Five-Blade Composite Propeller 1,291 Hours Total Time