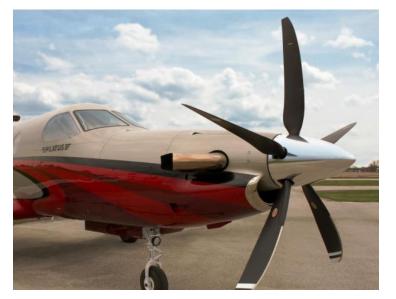

#### PROPELLER

Hartzell Five-Blade Composite Propeller 1,291 Hours Total Time

Three 110V cabin power outlets – one under each tray table

Three cabin USB ports – one under each tray table

Additional Cabin Headset Jacks (BOSE) Seats 3, 4, 5, & 6

5 Bladed Harztell Propeller