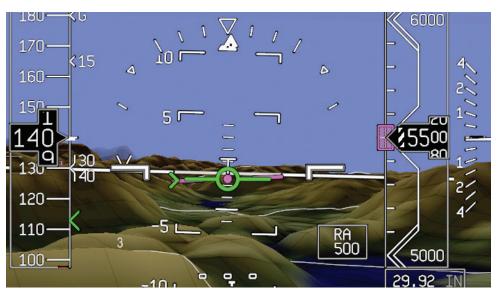

## 2017 PILATUS PC-12 NG | SN 1729 | N500DW

The SmartView<sup>™</sup> Synthetic Vision System improves terrain/obstacle awareness by enabling early recognition of conflicting terrain and obstacle, particularly during instrument approaches.