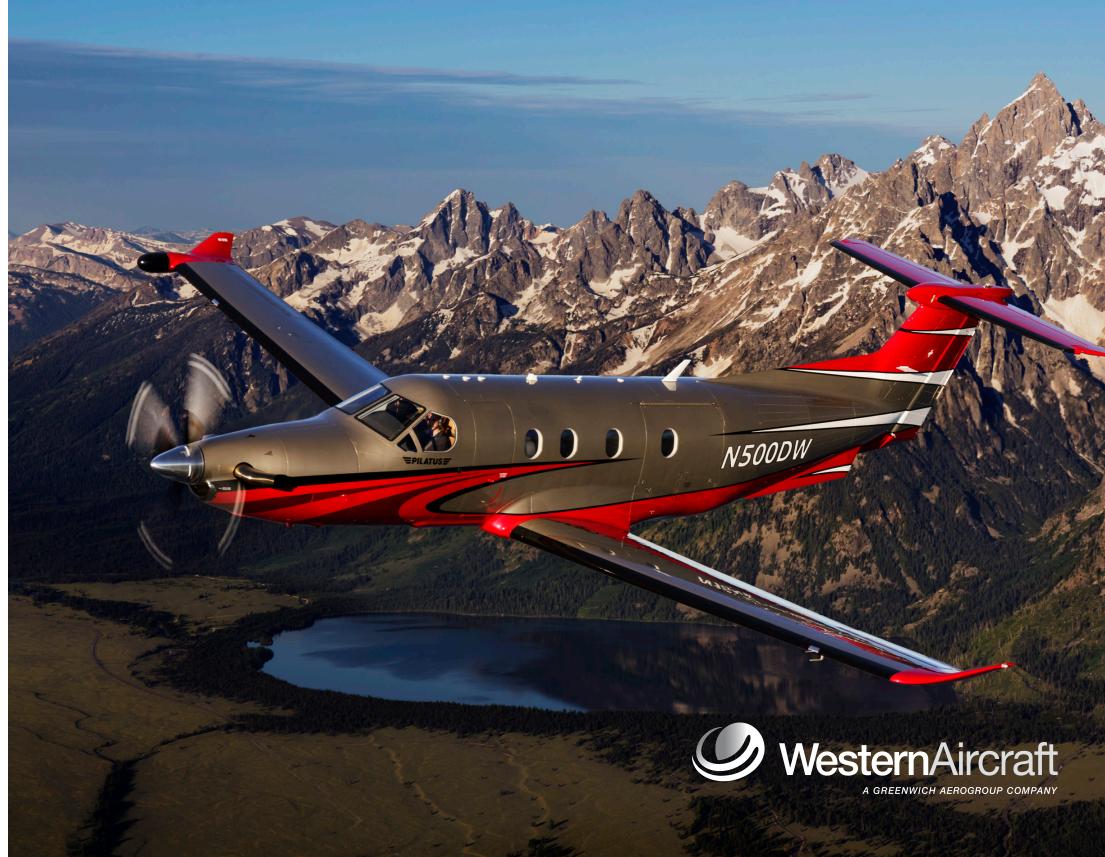

# **2017 Pilatus PC-12/47**

SN 1729 | N500DW

#### EXTERIOR

Akzo Nobel Mack Truck Red Light Burgundy Black Velvet Snow White