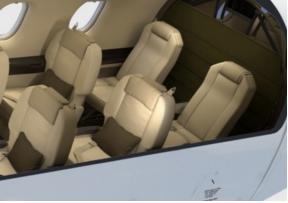

#### **INTERIOR | NEW CENTURY**

BMW Platinum Executive 6+2 Interior Package Seat Leather: Aeronappa Oslo Upper Cabin: Ultrasuede Sandstone Cabin Drink Rail: Aeronappa Obsidian Lower Sidewall: Aeronappa Oslo Wood Veneer: Walnut Recon Wood Finish: Matte Carpet:Dark Gray | Waron K Cockpit/Cargo Curtain: Kvadrat Remix 173 Pillow: Loro Piana Zelander/Sherpas