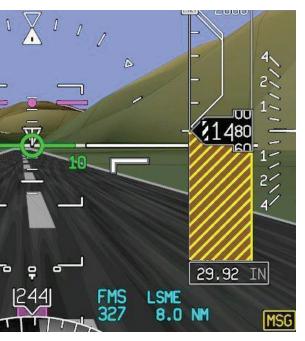

### 2017 PILATUS PC-12 NG | SN 1729 | N500DW

Approach with extended center-line, provided by the SmartView™ Synthetic Vision System, increases position awareness with respect to the landing environment.