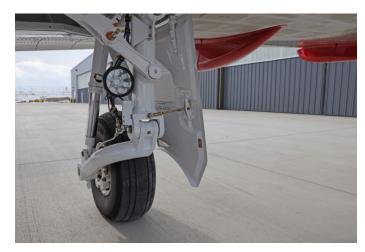

eywell Dual Chartlink 2nd Mode S Transponder Satellite Graphical Weather **RVSM** Capability Coupled VNAV Iridium Antenna and Port Mounted in Flight Deck

#### **INTERIOR | NEW CENTURY**

BMW Platinum Executive 6+2 Interior Package Seat Leather: Aeronappa Oslo Upper Cabin: Ultrasuede Sandstone Cabin Drink Rail: Aeronappa Obsidian Lower Sidewall: Aeronappa Oslo Wood Veneer: Walnut Recon Wood Finish: Matte Carpet:Dark Gray | Waron K Cockpit/Cargo Curtain: Kvadrat Remix 173 Pillow: Loro Piana Zelander/Sherpas

Three 110V cabin power outlets – one under each tray table

Three cabin USB ports – one under each tray table

Additional Cabin Headset Jacks (BOSE) Seats 3, 4, 5, & 6



5 Bladed Harztell Propeller



### 2017 PILATUS PC-12 NG | SN 1729 | N500DW



Electro-Mechanical Landing Gear













## 2017 PILATUS PC-12 NG | SN 1729 | N500DW







The SmartView<sup>™</sup> Synthetic Vision System improves terrain/obstacle awareness by enabling early recognition of conflicting terrain and obstacle, particularly during instrument approaches.







-5

-10 L

2445

### 2017 PILATUS PC-12 NG | SN 1729 | N500DW



Approach with extended center-line, provided by the SmartView™ Synthetic Vision System, increases position awareness with respect to the landing environment.



### 2017 PILATUS PC-12 NG | SN 1729 | N500DW







# 2017 Pilatus **PC-12/47**

SN 1729 | N500DW

Specifications subject to verification upon inspection. Aircraft availability subject to prior sale or removal from market. acsales@westair.com | 208.385.5107 | westair.com