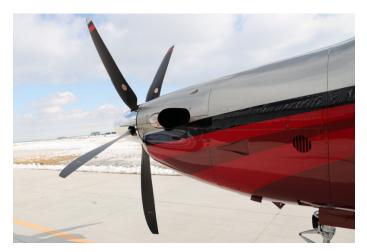

#### PROPELLER

Hartzell Five-Blade Composite Propeller 1,291 Hours Total Time

Three 110V cabin power outlets – one under each tray table

Three cabin USB ports – one under each tray table

Additional Cabin Headset Jacks (BOSE) Seats 3, 4, 5, & 6

5 Bladed Harztell Propeller