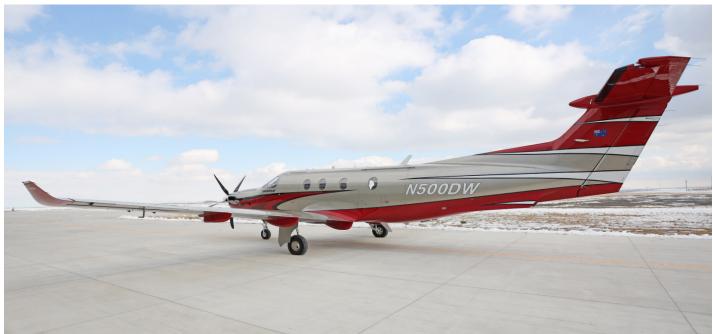

# **2017 Pilatus PC-12/47**

SN 1729 | N500DW

#### AIRFRAME

2017 Pilatus PC-12 NG 1,291 Hours Total Time Annual: June 2022

ENGINE Pratt & Whitney PT6A-67P 1,291 Hours Total Time

#### EXTERIOR

Akzo Nobel Mack Truck Red Light Burgundy Black Velvet Snow White