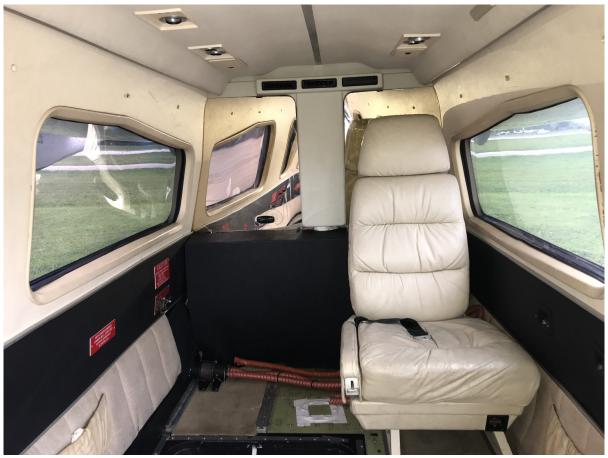

#### Interior

Beige Leather Seating with Beige Wool Carpet, Suede Headliner and Light Oak Whitewashed Cabinets