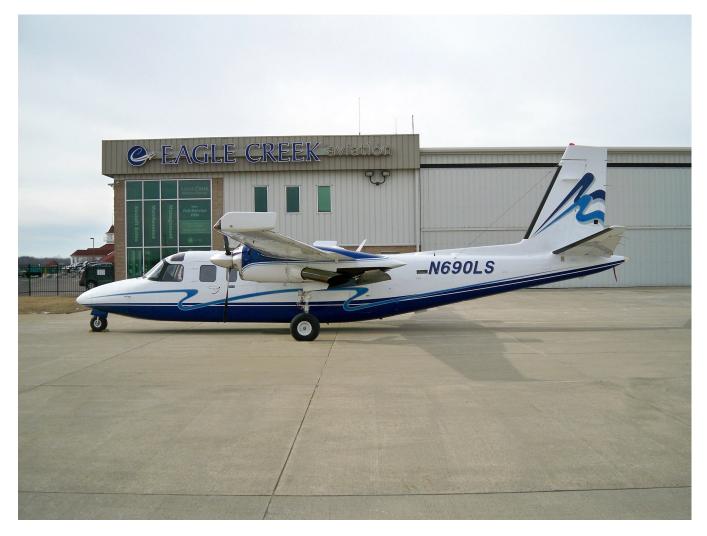

# Dash Ten Twin Commander 690B For Sale

Dash Ten Powered Twin Commander 690B for Sale with Dual Camera Ports with Electric Sliding Doors

N690LS / SN: 11475

#### **Exterior**

Overall Matterhorn White with Dark and Light Blue Accent Stripes

## **Photos**

4101 Dandy Trail Indianapolis, IN 46254 Phone: (317) 293-6935 rbranch@eagle-creek.com

11329 East State Road 32 Zionsville, IN 46077 Phone: (317) 769-4487 swhite@firstwing.com

377 Citation Point Naples, FL 34104 Phone: (239) 649-7900 rbranch@naplesjetcenter.com