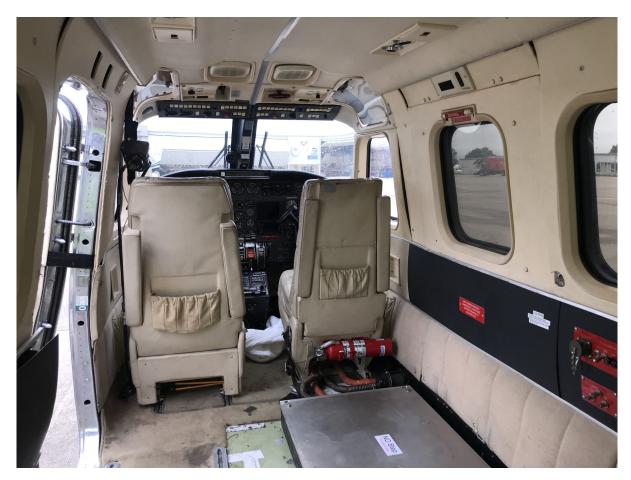

#### Interior

Beige Leather Seating with Beige Wool Carpet, Suede Headliner and Light Oak Whitewashed Cabinets

## **Photos**

4101 Dandy Trail Indianapolis, IN 46254 Phone: (317) 293-6935 rbranch@eagle-creek.com

11329 East State Road 32 Zionsville, IN 46077 Phone: (317) 769-4487 swhite@firstwing.com

377 Citation Point Naples, FL 34104 Phone: (239) 649-7900 rbranch@naplesjetcenter.com