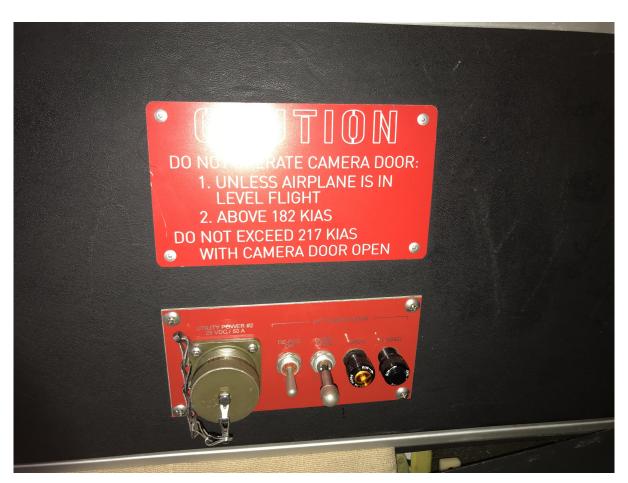

### **Special Features**

- Dual Camera Ports with Electric Sliding Doors
- Dash Ten Engines
- Keith Freon Air
- Factory Spar Cap Replacement

## **Avionics/Equipment**

- Collins Pro-Line Avionics
- Dual Collins VHF-20A Communication Radios

- Collins VIR-30 Navigation Receivers
- Garmin GNS-430 GPS
- Garmin MX-20 Multifunction Display
- Collins DME-40
- Dual Collins ADF-60
- Collins TDR-90 Transponder w/Encoder
- Collins AP-106 3-Axis Autopilot with integral Yaw Damper
- Collins FD-112V Flight Director
- Sandel ST-3400 TAWS
- Collins ALT-50 Radar Altimeter
- Co-Pilot Instrument Panel
- Collins 332C-10 Horizontal Situation Indicators
- Trimble 2000 Approach Plus IFR Approved GPS
- Bendix RDR-1300 Color Radar
- Argus 7000 Moving Map Display
- Sony Stereo
- Cleveland Wheels and Heavy Duty 1000 Brakes
- Keith Freon Air Conditioning System
- Dual Camera Ports w/electric sliding doors (STC SA1584SW)
- Permaflex Wing De-Ice Boots
- Permaflex Tail De-Ice Boots
- Factory Spar Cap replacement