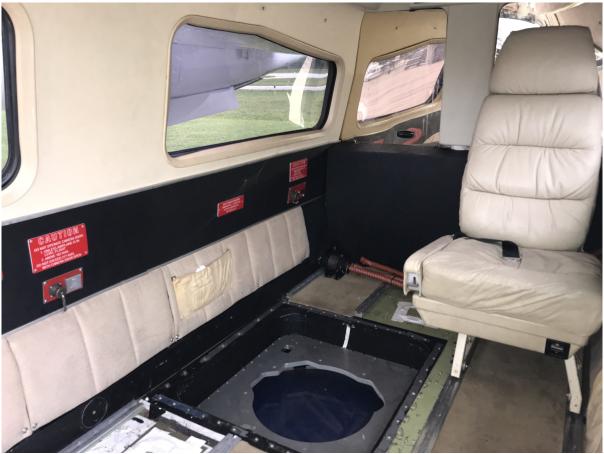

### **Special Features**

- Dual Camera Ports with Electric Sliding Doors
- Dash Ten Engines
- Keith Freon Air
- Factory Spar Cap Replacement

## **Avionics/Equipment**

- Collins Pro-Line Avionics
- Dual Collins VHF-20A Communication Radios

- Collins VIR-30 Navigation Receivers
- Garmin GNS-430 GPS
- Garmin MX-20 Multifunction Display
- Collins DME-40
- Dual Collins ADF-60
- Collins TDR-90 Transponder w/Encoder
- Collins AP-106 3-Axis Autopilot with integral Yaw Damper
- Collins FD-112V Flight Director
- Sandel ST-3400 TAWS
- Collins ALT-50 Radar Altimeter
- Co-Pilot Instrument Panel
- Collins 332C-10 Horizontal Situation Indicators
- Trimble 2000 Approach Plus IFR Approved GPS
- Bendix RDR-1300 Color Radar
- Argus 7000 Moving Map Display
- Sony Stereo
- Cleveland Wheels and Heavy Duty 1000 Brakes
- Keith Freon Air Conditioning System
- Dual Camera Ports w/electric sliding doors (STC SA1584SW)
- Permaflex Wing De-Ice Boots
- Permaflex Tail De-Ice Boots
- Factory Spar Cap replacement

#### Interior

Beige Leather Seating with Beige Wool Carpet, Suede Headliner and Light Oak Whitewashed Cabinets