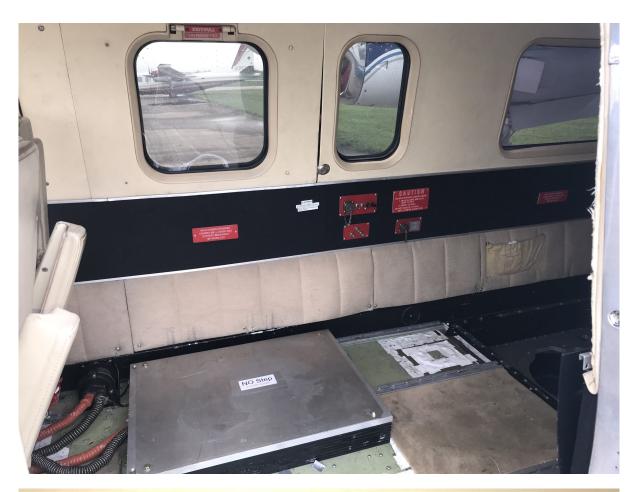

### **Special Features**

- Dual Camera Ports with Electric Sliding Doors
- Dash Ten Engines
- Keith Freon Air
- Factory Spar Cap Replacement

## **Avionics/Equipment**

- Collins Pro-Line Avionics
- Dual Collins VHF-20A Communication Radios

- Collins VIR-30 Navigation Receivers
- Garmin GNS-430 GPS
- Garmin MX-20 Multifunction Display
- Collins DME-40
- Dual Collins ADF-60
- Collins TDR-90 Transponder w/Encoder
- Collins AP-106 3-Axis Autopilot with integral Yaw Damper
- Collins FD-112V Flight Director
- Sandel ST-3400 TAWS
- Collins ALT-50 Radar Altimeter
- Co-Pilot Instrument Panel
- Collins 332C-10 Horizontal Situation Indicators
- Trimble 2000 Approach Plus IFR Approved GPS
- Bendix RDR-1300 Color Radar
- Argus 7000 Moving Map Display
- Sony Stereo
- Cleveland Wheels and Heavy Duty 1000 Brakes
- Keith Freon Air Conditioning System
- Dual Camera Ports w/electric sliding doors (STC SA1584SW)
- Permaflex Wing De-Ice Boots
- Permaflex Tail De-Ice Boots
- Factory Spar Cap replacement

#### Interior

Beige Leather Seating with Beige Wool Carpet, Suede Headliner and Light Oak Whitewashed Cabinets