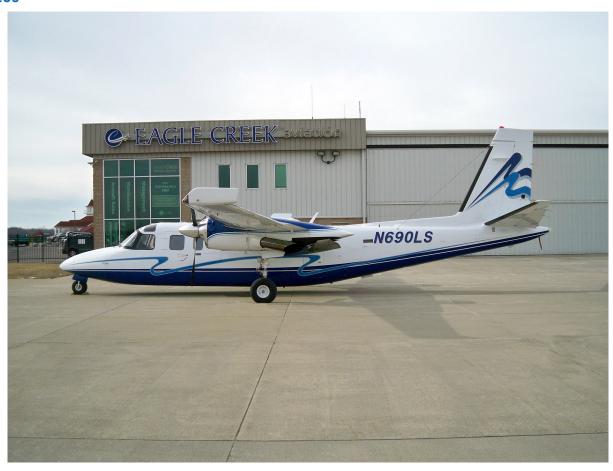

# Dash Ten Twin Commander 690B For Sale

Dash Ten Powered Twin Commander 690B for Sale with Dual Camera Ports with Electric Sliding Doors

N690LS / SN: 11475

#### **Exterior**

Overall Matterhorn White with Dark and Light Blue Accent Stripes

## **Photos**

4101 Dandy Trail Indianapolis, IN 46254 Phone: (317) 293-6935 rbranch@eagle-creek.com

11329 East State Road 32 Zionsville, IN 46077 Phone: (317) 769-4487 swhite@firstwing.com

377 Citation Point Naples, FL 34104 Phone: (239) 649-7900 rbranch@naplesjetcenter.com