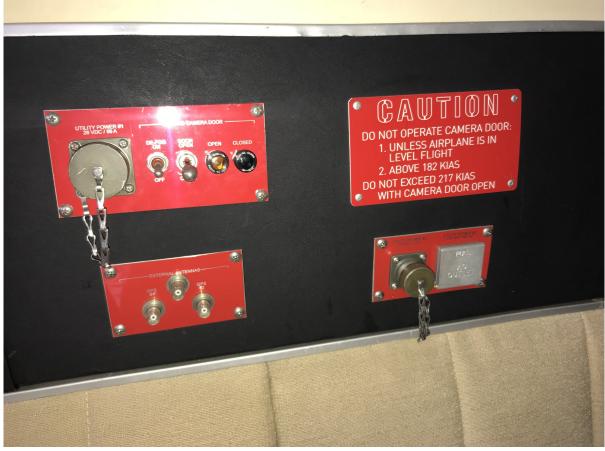

### **Special Features**

- Dual Camera Ports with Electric Sliding Doors
- Dash Ten Engines
- Keith Freon Air
- Factory Spar Cap Replacement

## **Avionics/Equipment**

- Collins Pro-Line Avionics
- Dual Collins VHF-20A Communication Radios

- Collins VIR-30 Navigation Receivers
- Garmin GNS-430 GPS
- Garmin MX-20 Multifunction Display
- Collins DME-40
- Dual Collins ADF-60
- Collins TDR-90 Transponder w/Encoder
- Collins AP-106 3-Axis Autopilot with integral Yaw Damper
- Collins FD-112V Flight Director
- Sandel ST-3400 TAWS
- Collins ALT-50 Radar Altimeter
- Co-Pilot Instrument Panel
- Collins 332C-10 Horizontal Situation Indicators
- Trimble 2000 Approach Plus IFR Approved GPS
- Bendix RDR-1300 Color Radar
- Argus 7000 Moving Map Display
- Sony Stereo
- Cleveland Wheels and Heavy Duty 1000 Brakes
- Keith Freon Air Conditioning System
- Dual Camera Ports w/electric sliding doors (STC SA1584SW)
- Permaflex Wing De-Ice Boots
- Permaflex Tail De-Ice Boots
- Factory Spar Cap replacement