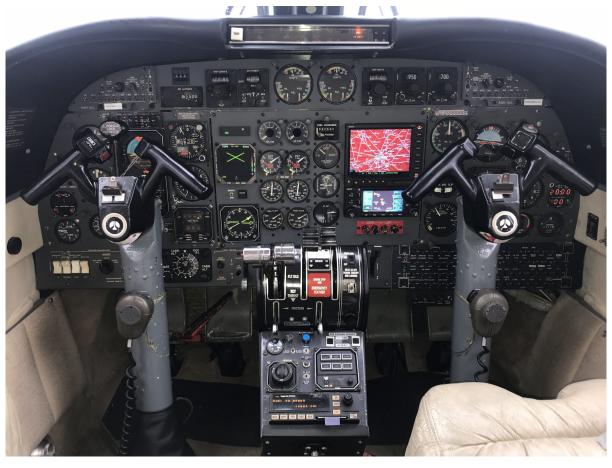

## **Avionics/Equipment**

- Collins Pro-Line Avionics
- Dual Collins VHF-20A Communication Radios

- Collins VIR-30 Navigation Receivers
- Garmin GNS-430 GPS
- Garmin MX-20 Multifunction Display
- Collins DME-40
- Dual Collins ADF-60
- Collins TDR-90 Transponder w/Encoder
- Collins AP-106 3-Axis Autopilot with integral Yaw Damper
- Collins FD-112V Flight Director
- Sandel ST-3400 TAWS
- Collins ALT-50 Radar Altimeter
- Co-Pilot Instrument Panel
- Collins 332C-10 Horizontal Situation Indicators
- Trimble 2000 Approach Plus IFR Approved GPS
- Bendix RDR-1300 Color Radar
- Argus 7000 Moving Map Display
- Sony Stereo
- Cleveland Wheels and Heavy Duty 1000 Brakes
- Keith Freon Air Conditioning System
- Dual Camera Ports w/electric sliding doors (STC SA1584SW)
- Permaflex Wing De-Ice Boots
- Permaflex Tail De-Ice Boots
- Factory Spar Cap replacement

## **Photos**

4101 Dandy Trail Indianapolis, IN 46254 Phone: (317) 293-6935 rbranch@eagle-creek.com

11329 East State Road 32 Zionsville, IN 46077 Phone: (317) 769-4487 swhite@firstwing.com

377 Citation Point Naples, FL 34104 Phone: (239) 649-7900 rbranch@naplesjetcenter.com