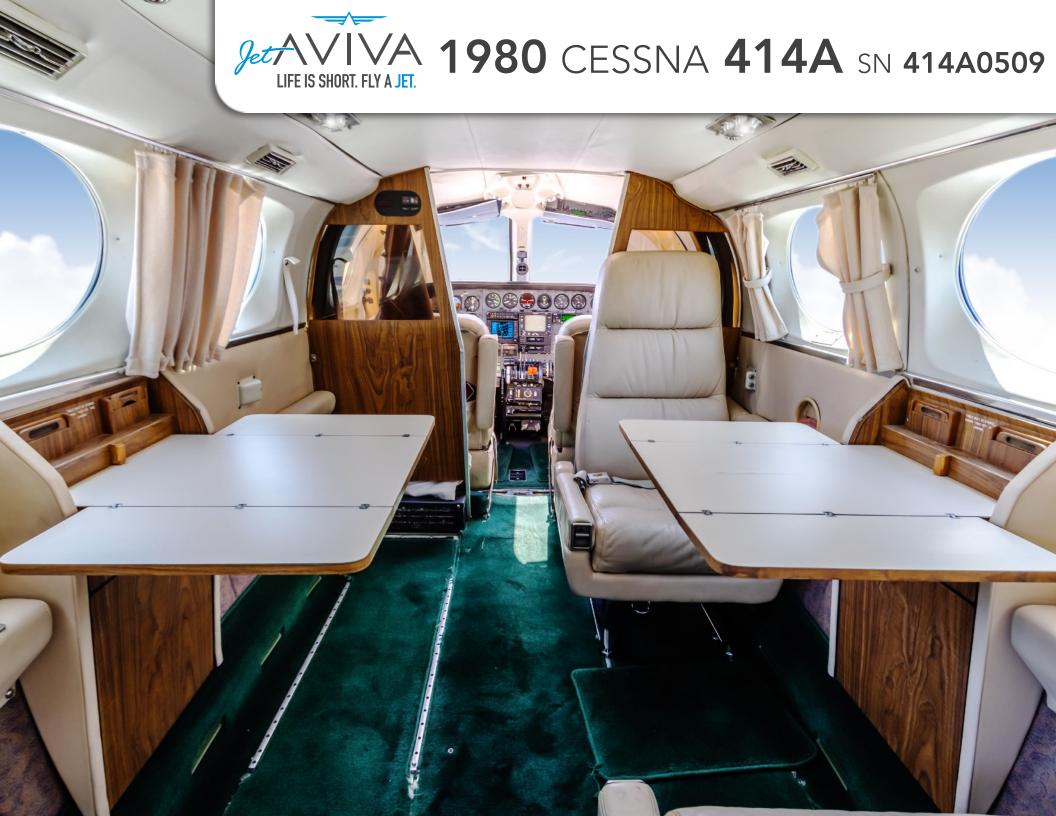

## **INTERIOR & CABIN:**

Beige Interior with Hunter Green Carpeting and Bone Headliner