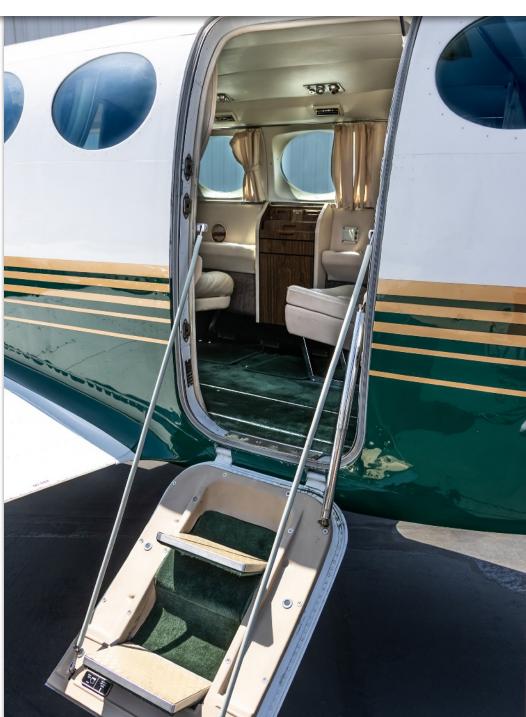

# **EXTERIOR & PAINT:**

Upper Matterhorn White with Lower Green and Gold Striping
Polished Spinners

## **INTERIOR & CABIN:**

Beige Interior with Hunter Green Carpeting and Bone Headliner