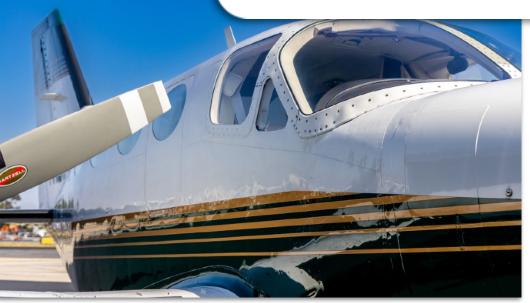

#### PROPELLERS:

(2) Hartzell Three-Blade Propellers 1,808.5 / 1,808.5 Hours SNEW 205.4 / 205.4 SMOH

# **EXTERIOR & PAINT:**

Upper Matterhorn White with Lower Green and Gold Striping
Polished Spinners