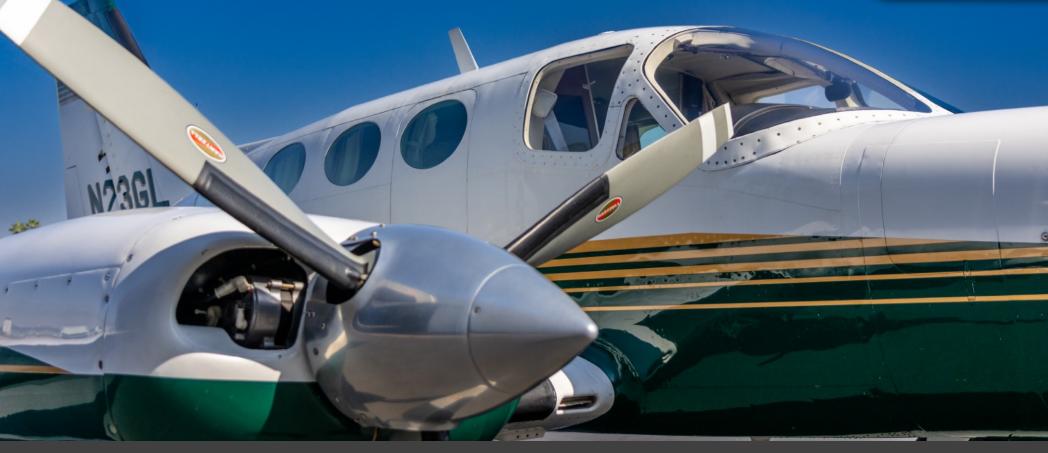

# 1980 CESSNA 414A SN 414A0509

SERIAL NUMBER: 414A0509 ENGINE TT: 3,560.4 / 4,521.1 SNEW

REGISTRATION: N23GL LOCATION: CALIFORNIA, USA

# **EXTERIOR & PAINT:**

Upper Matterhorn White with Lower Green and Gold Striping
Polished Spinners