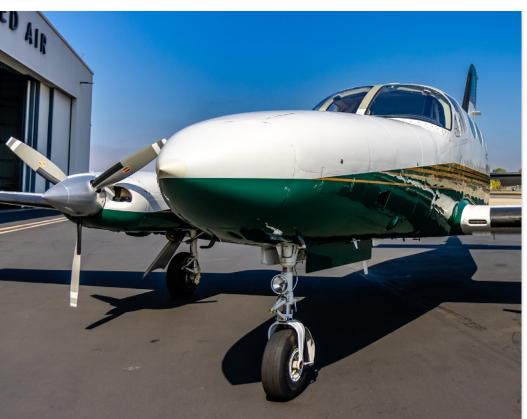

# **EXTERIOR & PAINT:**

Upper Matterhorn White with Lower Green and Gold Striping
Polished Spinners