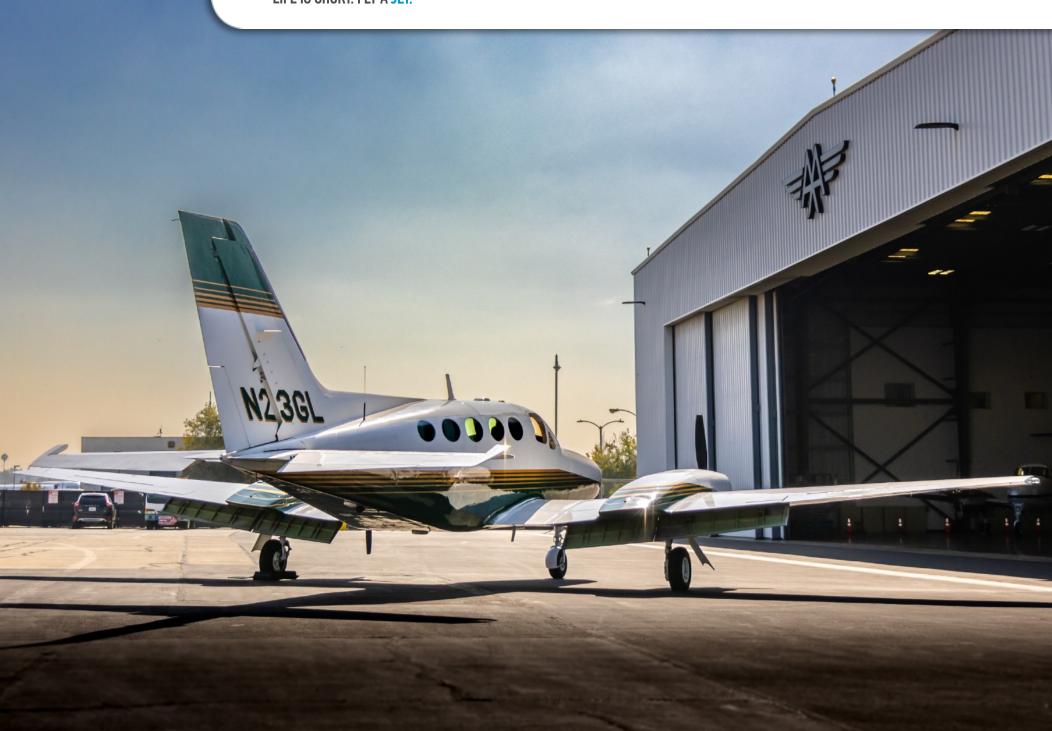

# 1980 CESSNA 414A SN 414A0509

SERIAL NUMBER: 414A0509 ENGINE TT: 3,560.4 / 4,521.1 SNEW

REGISTRATION: N23GL LOCATION: CALIFORNIA, USA

# **EXTERIOR & PAINT:**

Upper Matterhorn White with Lower Green and Gold Striping
Polished Spinners