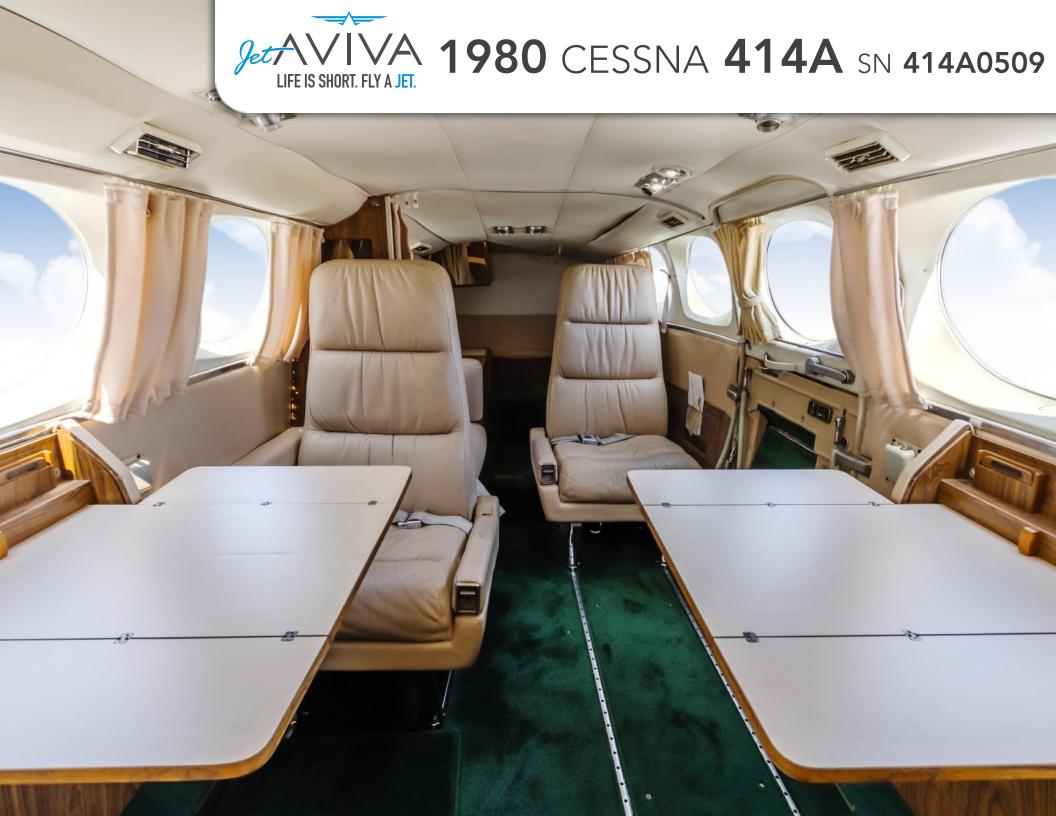

## **INTERIOR & CABIN:**

Beige Interior with Hunter Green Carpeting and Bone Headliner