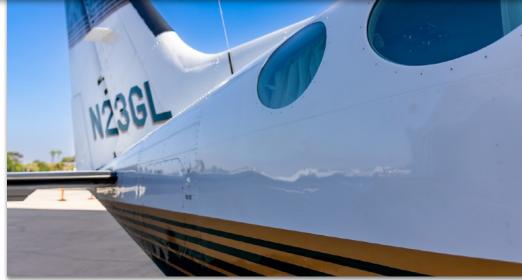

# **EXTERIOR & PAINT:**

Upper Matterhorn White with Lower Green and Gold Striping
Polished Spinners