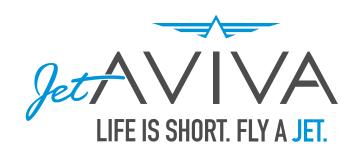

# 1980 CESSNA 414A SN 414A0509

SERIAL NUMBER: 414A0509 ENGINE TT: 3,560.4 / 4,521.1 SNEW

REGISTRATION: N23GL LOCATION: CALIFORNIA, USA

# **EXTERIOR & PAINT:**

Upper Matterhorn White with Lower Green and Gold Striping
Polished Spinners