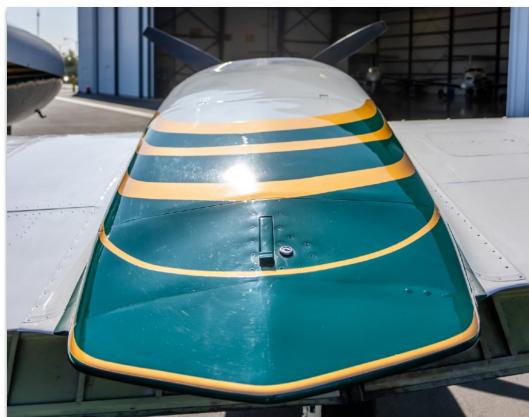

# **EXTERIOR & PAINT:**

Upper Matterhorn White with Lower Green and Gold Striping
Polished Spinners