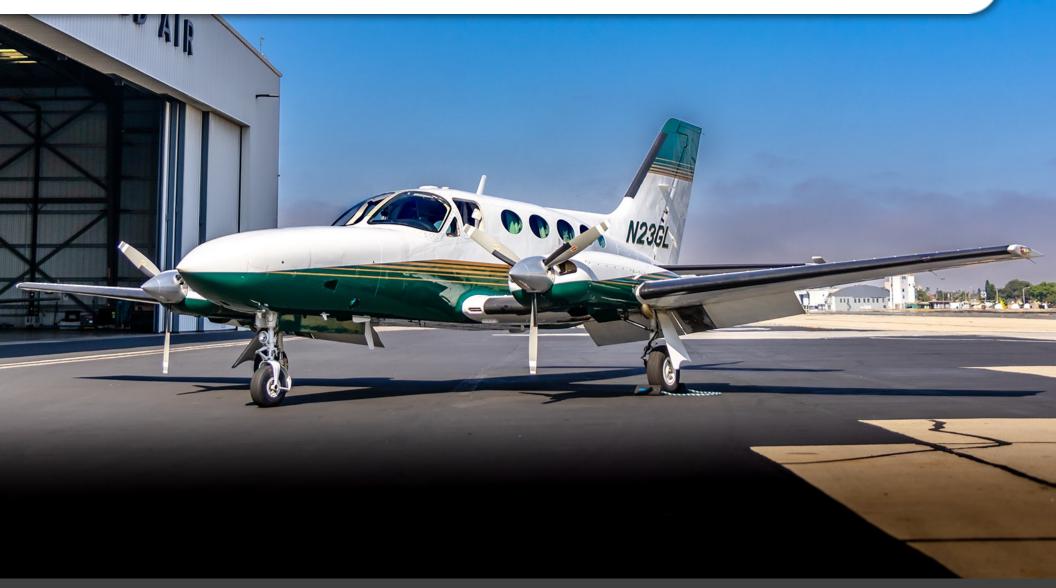

#### PROPELLERS:

(2) Hartzell Three-Blade Propellers 1,808.5 / 1,808.5 Hours SNEW 205.4 / 205.4 SMOH