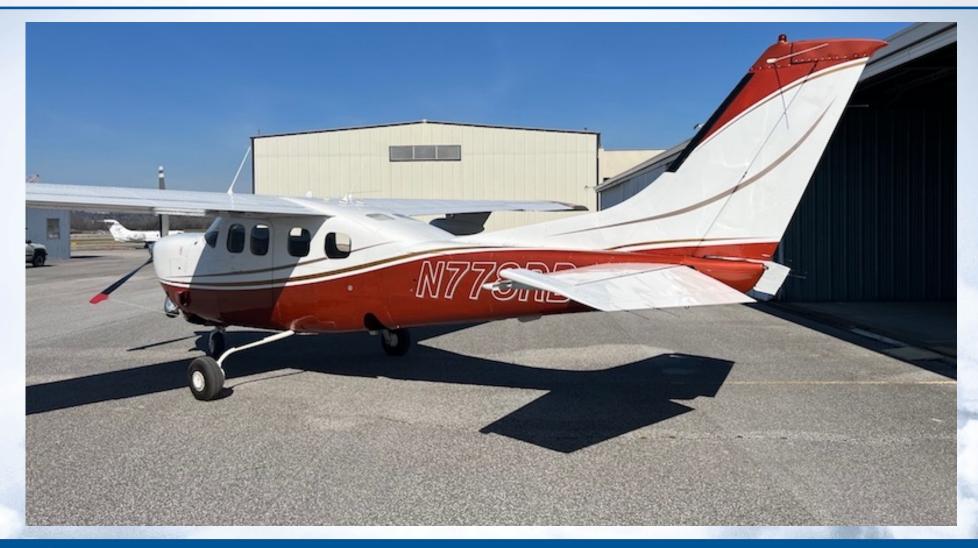

#### **EXTERIOR**

Upper fuselage is white with lower fuselage and upper wing in pearl red, with gold accent stripes.