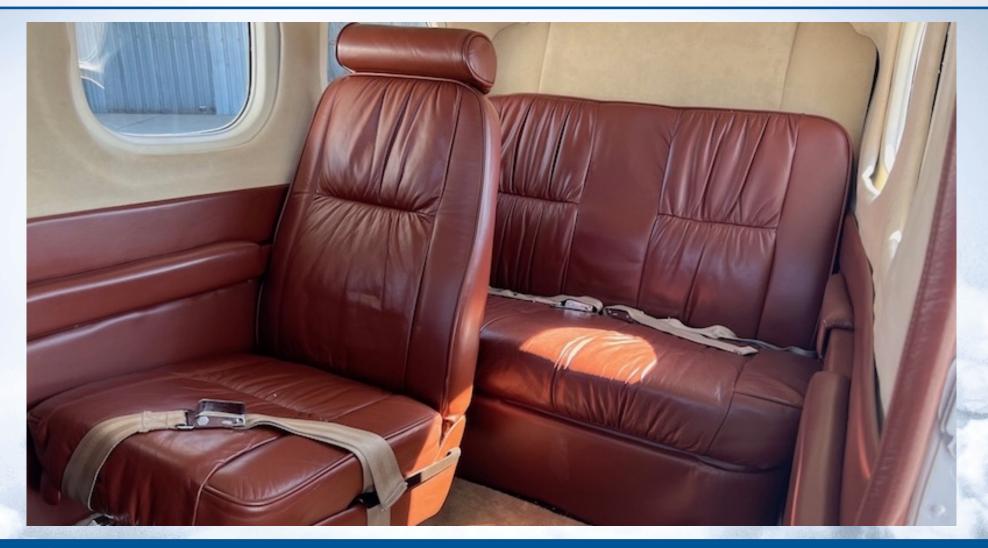

#### **INTERIOR**

Two pilot seats plus four passenger interior, completed with Burgundy leather seating and burgundy leather lower side walls, coordinating tan carpet and headliner.