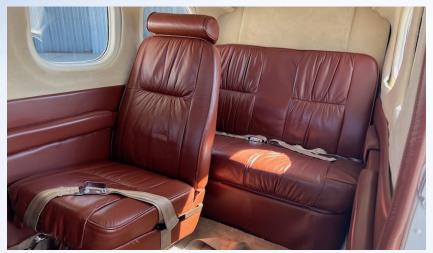

#### **INTERIOR**

Two pilot seats plus four passenger interior, completed with Burgundy leather seating and burgundy leather lower side walls, coordinating tan carpet and headliner.