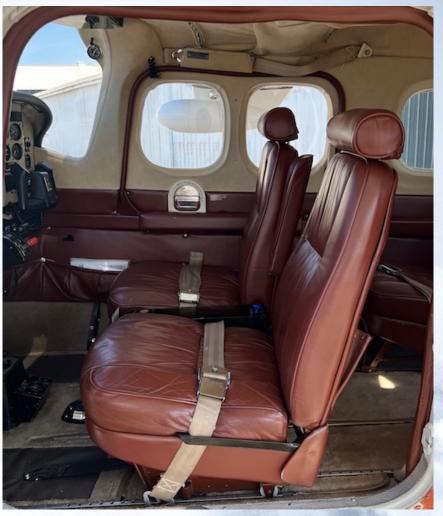

#### **INTERIOR**

Two pilot seats plus four passenger interior, completed with Burgundy leather seating and burgundy leather lower side walls, coordinating tan carpet and headliner.