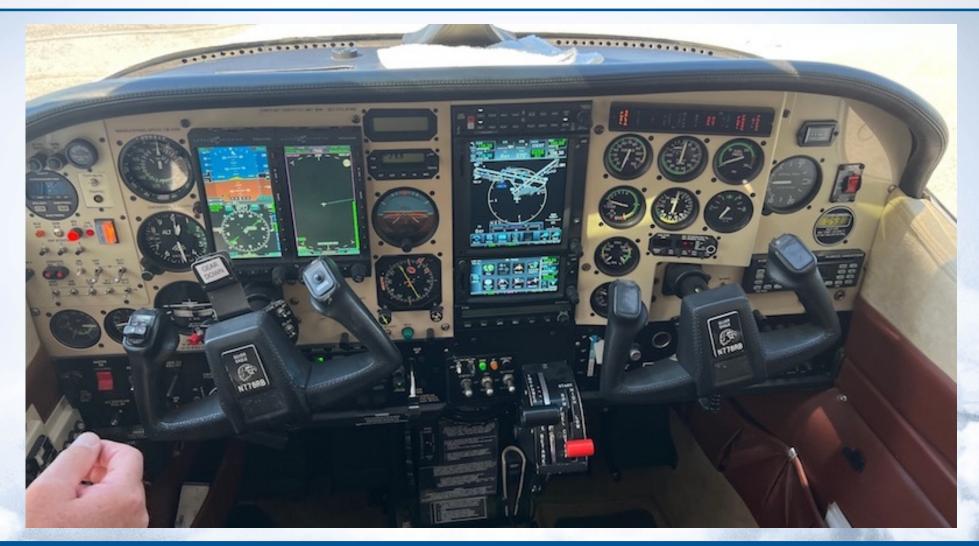

#### **AVIONICS**

- Garmin GMA-350c Audio Panel w/6 Place ICS
- Garmin GTN-750 & 650 Com/Nav/GPS/WAAS
- Aspen EFD-1000 PFD & MFD
- Cessna Radome/Wing Pod
- Garmin GWX-68 Weather Radar

- Garmin GDL-69 XM Weather Rec
- L-3 Avionics WX-500 Storm Scope
- Avidyne 610 Traffic Awareness System
- S-Tec System 55X Autopilot w/Altitude Preselect
- Garmin GTX-354R Transponder w/ADS-B In/Out

#### ADDITIONAL EQUIPMENT

- Shadin MiniFlo Fuel Totalizer
- Basic A/C Products BAE-23 Turbo Standby-Dropdown Alternator
- Century NSD-360 STBY HSI
- Avionics Innovations AM/FM/CD
- Rosen Sun visors

- Tip & Baggage Fuel Tanks (Total Capacity: 147 Gal)
- Air Conditioner
- Bleed Air Heat Cuff
- Aero LED Landing and Taxi Lighting
- Artex ME406 ELT System