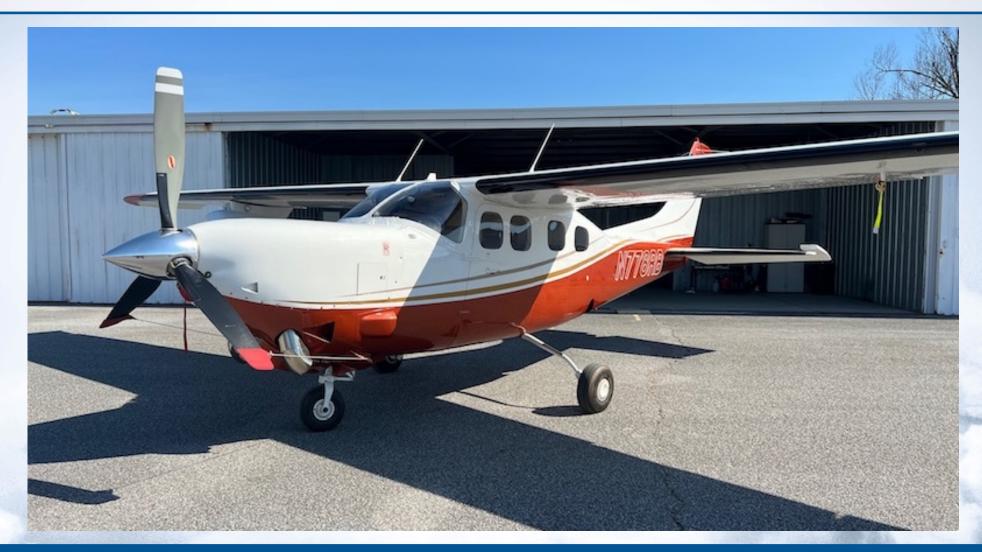

#### **EXTERIOR**

Upper fuselage is white with lower fuselage and upper wing in pearl red, with gold accent stripes.