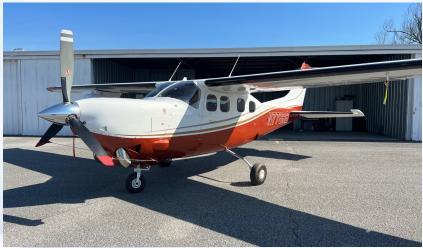

#### **EXTERIOR**

Upper fuselage is white with lower fuselage and upper wing in pearl red, with gold accent stripes.