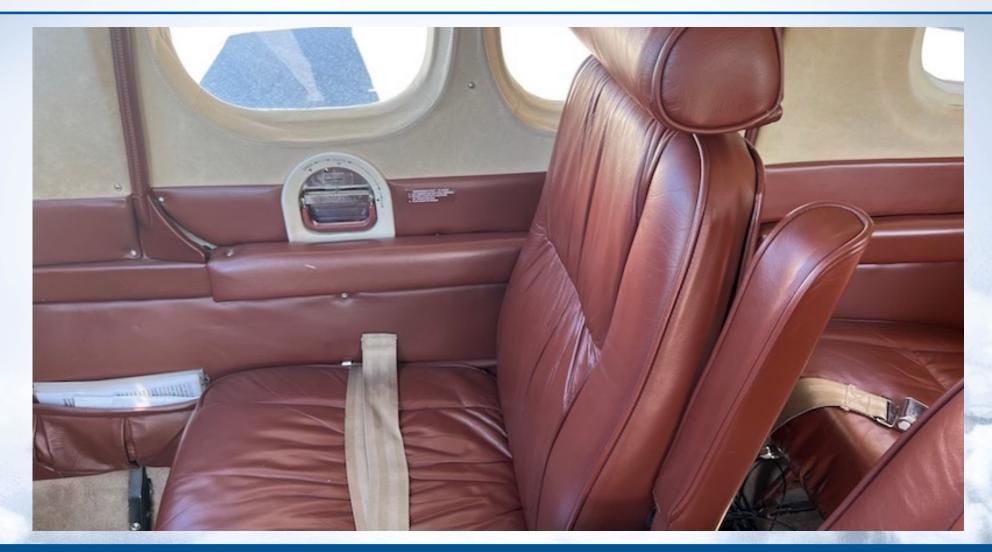

#### **INTERIOR**

Two pilot seats plus four passenger interior, completed with Burgundy leather seating and burgundy leather lower side walls, coordinating tan carpet and headliner.