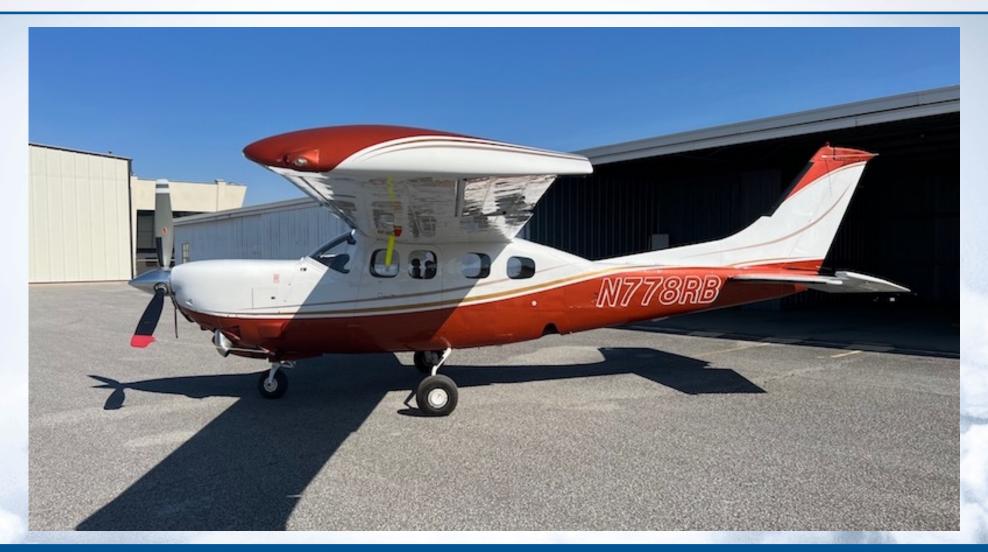

S/N P210-0818, N778RB

#### **EXTERIOR**

Upper fuselage is white with lower fuselage and upper wing in pearl red, with gold accent stripes.