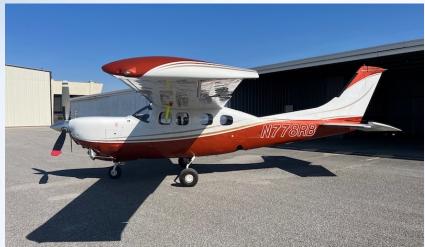

#### **EXTERIOR**

Upper fuselage is white with lower fuselage and upper wing in pearl red, with gold accent stripes.