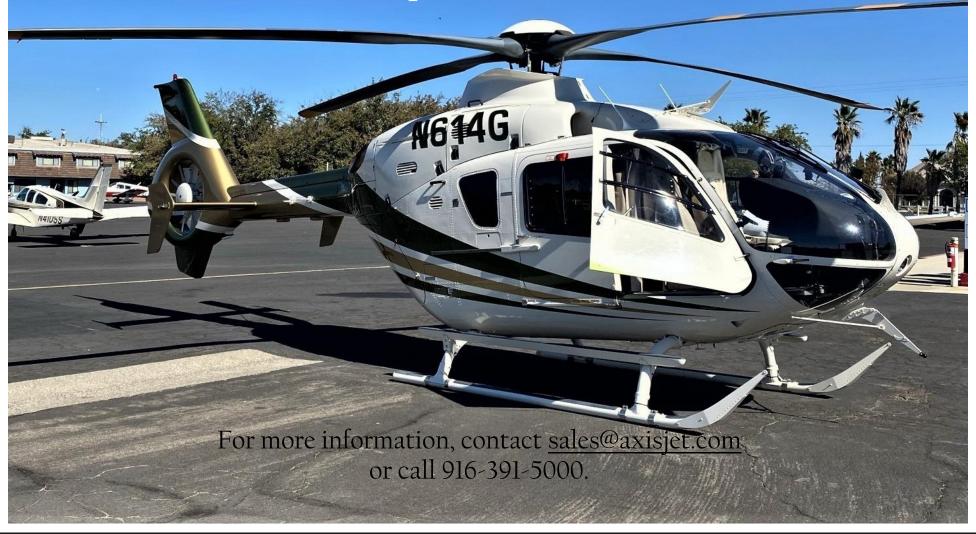

# 2006 Eurocopter EC 135 T2 N614G

# 2006 Eurocopter EC 135 T2 s/n 476 N614G

### **EXTERIOR**

Overall white with accent stripes of Metallic Green, and Metallic Gold. AAN Night-Scanner dual Searchlight