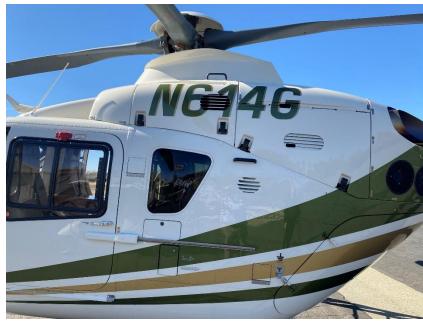

### **EXTERIOR**

Overall white with accent stripes of Metallic Green, and Metallic Gold. AAN Night-Scanner dual Searchlight