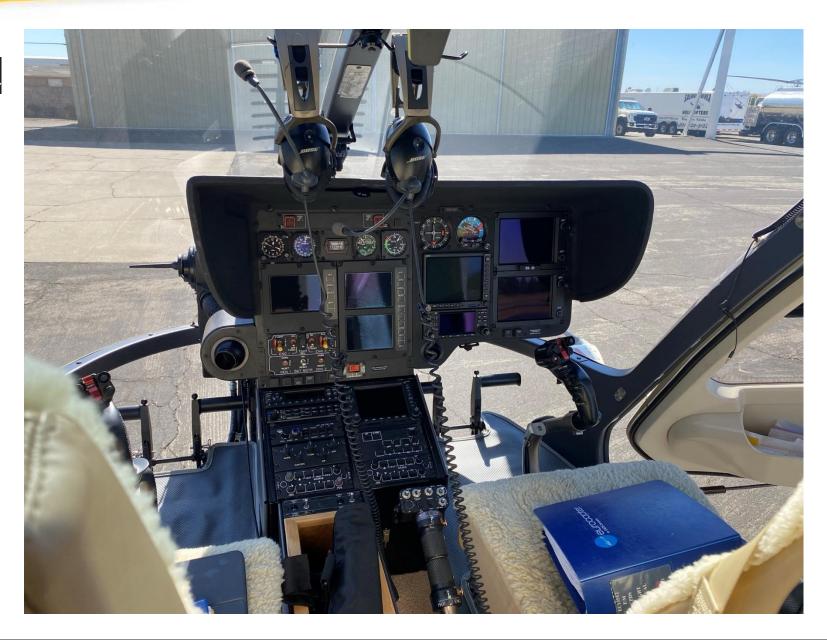

# PANEL

## **AVIONICS (IFR Avionics suite)**

Garmin 430W/530W (WAAS upgrade)
Thales Mehgas SMD45 EADI/EHSI
Digital Flight Control (Single pilot IFR cert)
PMA 7000B with InteliVOX
PRD 60 Digital Recorder Aural Warning Sysytem
GMX 200 MFD
GTX 330 Transponder
KRA 405B Radar Altimeter
GDL 69A Data Link (Nexrad, XM audio)
Skywatch 497 TAS
WX-500 Stormscope
Mark XXI Ground Proximity Warning
Artex C406-1 ELT
Mid Continent Standby Attitude Gyro
Radio Master Switch