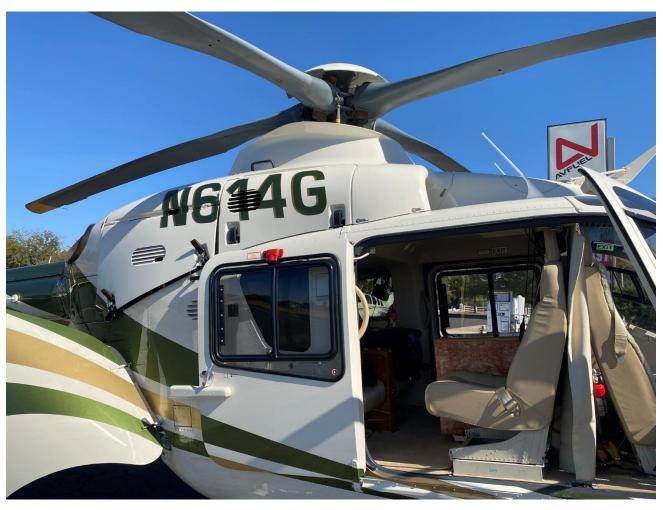

### **EXTERIOR**

Overall white with accent stripes of Metallic Green, and Metallic Gold. AAN Night-Scanner dual Searchlight