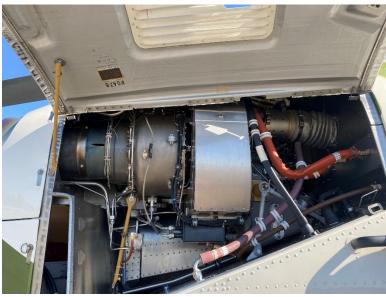

### TWIN ENGINE Turbomeca

925/925 SNEW (s/n 32252, 32253) Engine Fire Extinguishing System T2+ Upgrades #1 Ng Cycles 338, #1 Nf Cycles 679 #2 Ng Cycles 327, #2 Nf Cycles 681