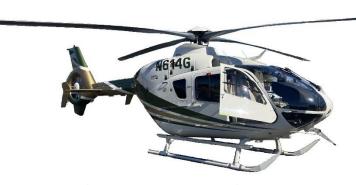

# 2006 Eurocopter EC 135 T2 s/n 476 N614G

### **EXTERIOR**

Overall white with accent stripes of Metallic Green, and Metallic Gold. AAN Night-Scanner dual Searchlight