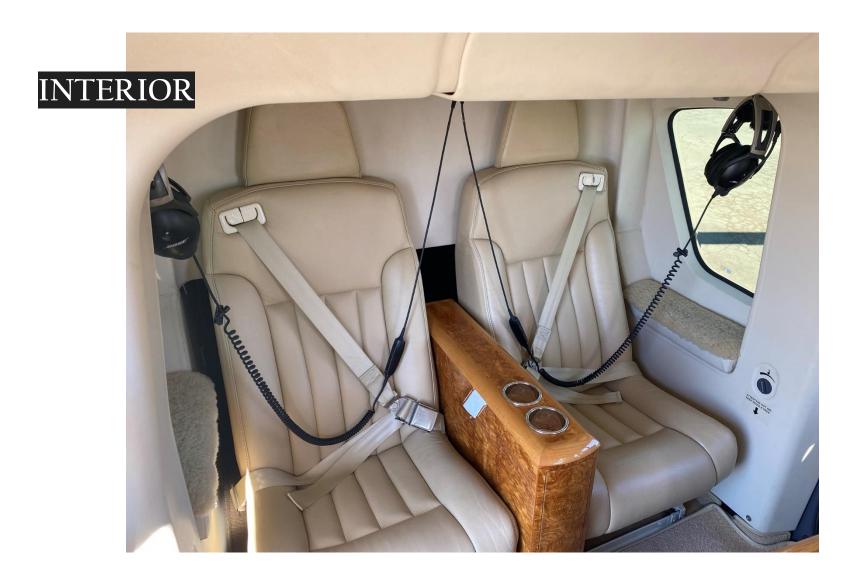

### **INTERIOR**

4-5 Passenger tan leather interior in a club configuration. Removable refreshment or 3<sup>rd</sup> center seat, with aft center slimline storage cabinet. Tunnel Lighting. Cockpit Black Out Curtain. Enhanced Sound Proofing