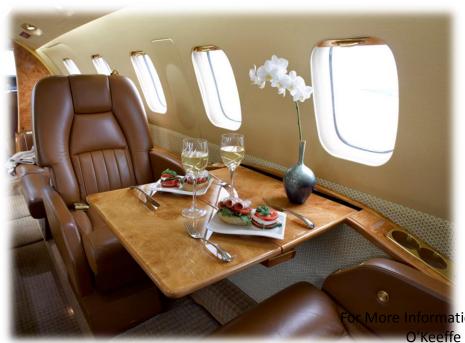

### **Interior:**

4-Place club configuration with forward double side facing divan and forward facing single seat all finished in palomino tan leather. Enclosed belted aft flushing potty. Mid cabin refreshment center, dual executive writing tables and matching cabinetry all finished in birds eye maple