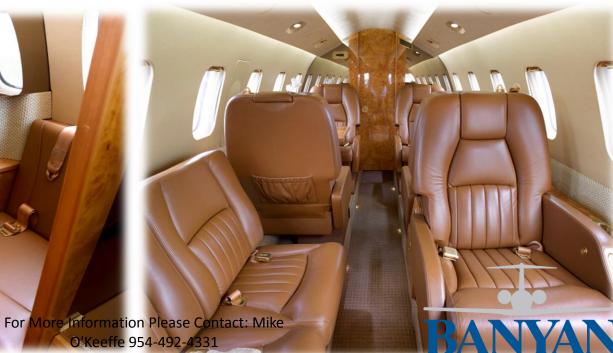

### **Interior:**

4-Place club configuration with forward double side facing divan and forward facing single seat all finished in palomino tan leather. Enclosed belted aft flushing potty. Mid cabin refreshment center, dual executive writing tables and matching cabinetry all finished in birds eye maple