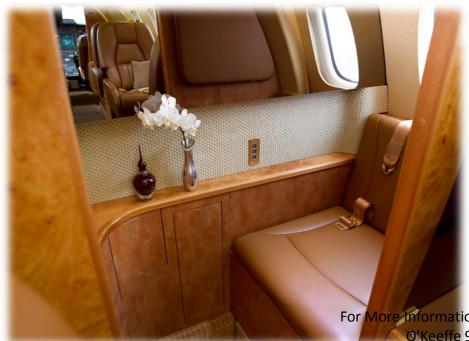

### **Interior:**

4-Place club configuration with forward double side facing divan and forward facing single seat all finished in palomino tan leather. Enclosed belted aft flushing potty. Mid cabin refreshment center, dual executive writing tables and matching cabinetry all finished in birds eye maple