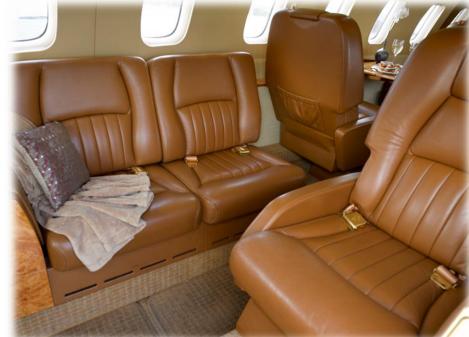

### **Interior:**

4-Place club configuration with forward double side facing divan and forward facing single seat all finished in palomino tan leather. Enclosed belted aft flushing potty. Mid cabin refreshment center, dual executive writing tables and matching cabinetry all finished in birds eye maple