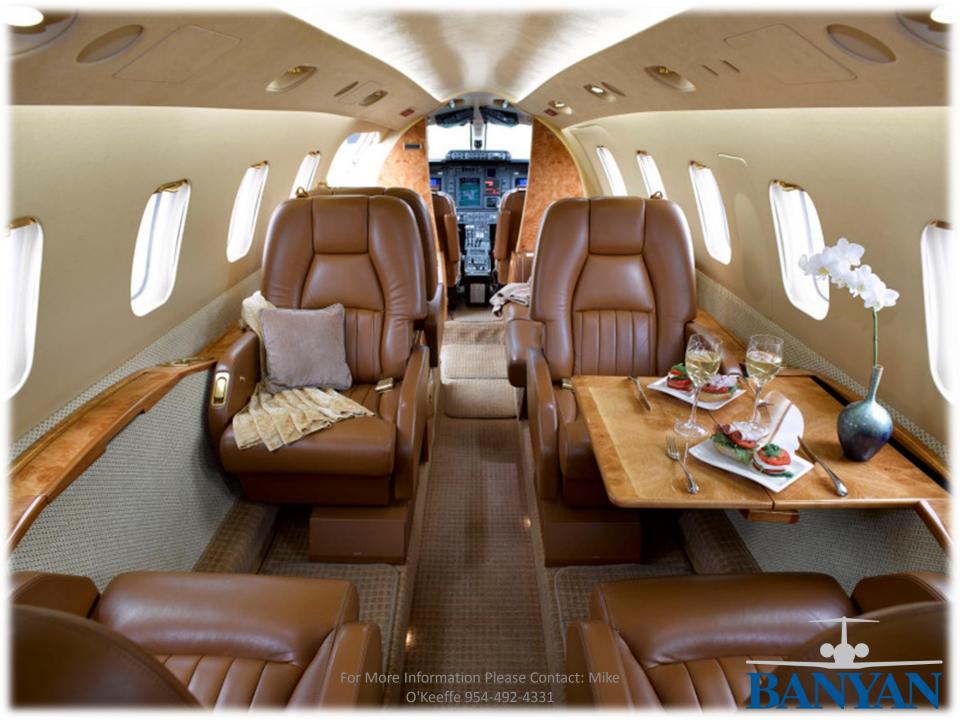

### **Interior:**

4-Place club configuration with forward double side facing divan and forward facing single seat all finished in palomino tan leather. Enclosed belted aft flushing potty. Mid cabin refreshment center, dual executive writing tables and matching cabinetry all finished in birds eye maple