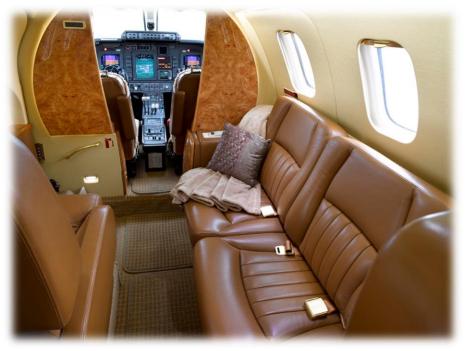

#### **Avionics:**

Collins Proline 21 Avionics Suite (3-tube)
Dual AHC-3000 Attitude Heading Computers
Dual ADC-3000 Air Data Computers
Dual TDR-94D Transponders
Collins RTA-852 Color Weather Radar
Dual Collins VHF-4000 Communication Transceivers
Dual Collins NAV-4000/4500 Navigation Receivers
Collins GPS 4000A Global Positioning System with WAAS
Collins DME-4000 Distance Measuring Equipment
Collins DBU-5000 Database Upgrade Unit
Skywatch Traffic Collision Avoidance System
Jeppesen Electronic Charts
Aircell ST 3100 Satellite Phone
XM Satellite Weather

### **Interior:**

4-Place club configuration with forward double side facing divan and forward facing single seat all finished in palomino tan leather. Enclosed belted aft flushing potty. Mid cabin refreshment center, dual executive writing tables and matching cabinetry all finished in birds eye maple