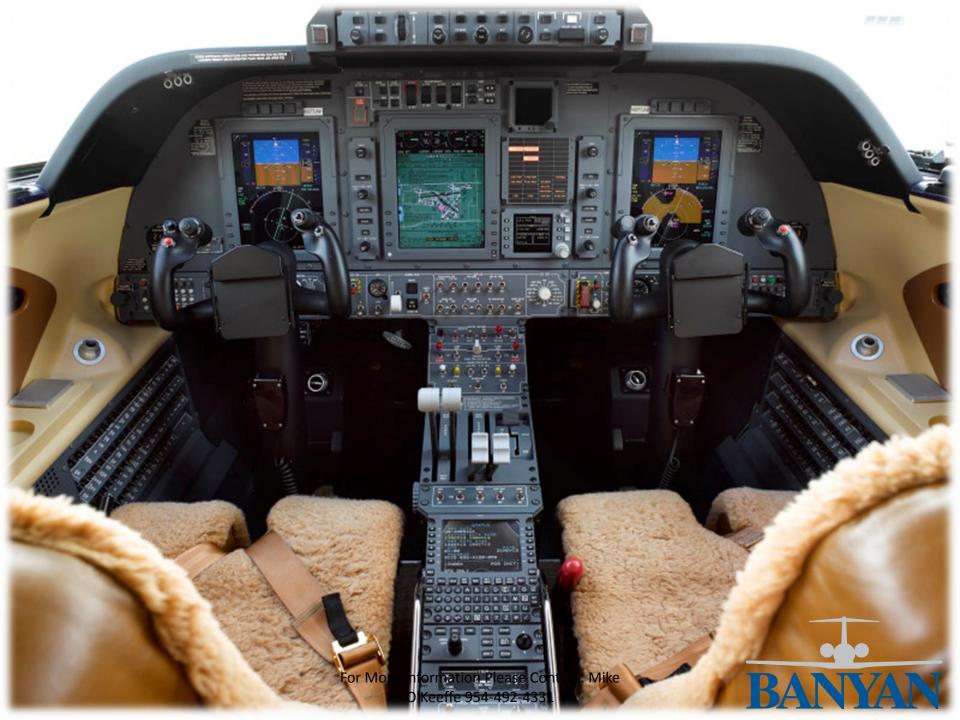

#### **Avionics:**

Collins Proline 21 Avionics Suite (3-tube)
Dual AHC-3000 Attitude Heading Computers
Dual ADC-3000 Air Data Computers
Dual TDR-94D Transponders
Collins RTA-852 Color Weather Radar
Dual Collins VHF-4000 Communication Transceivers
Dual Collins NAV-4000/4500 Navigation Receivers
Collins GPS 4000A Global Positioning System with WAAS
Collins DME-4000 Distance Measuring Equipment
Collins DBU-5000 Database Upgrade Unit
Skywatch Traffic Collision Avoidance System
Jeppesen Electronic Charts
Aircell ST 3100 Satellite Phone
XM Satellite Weather