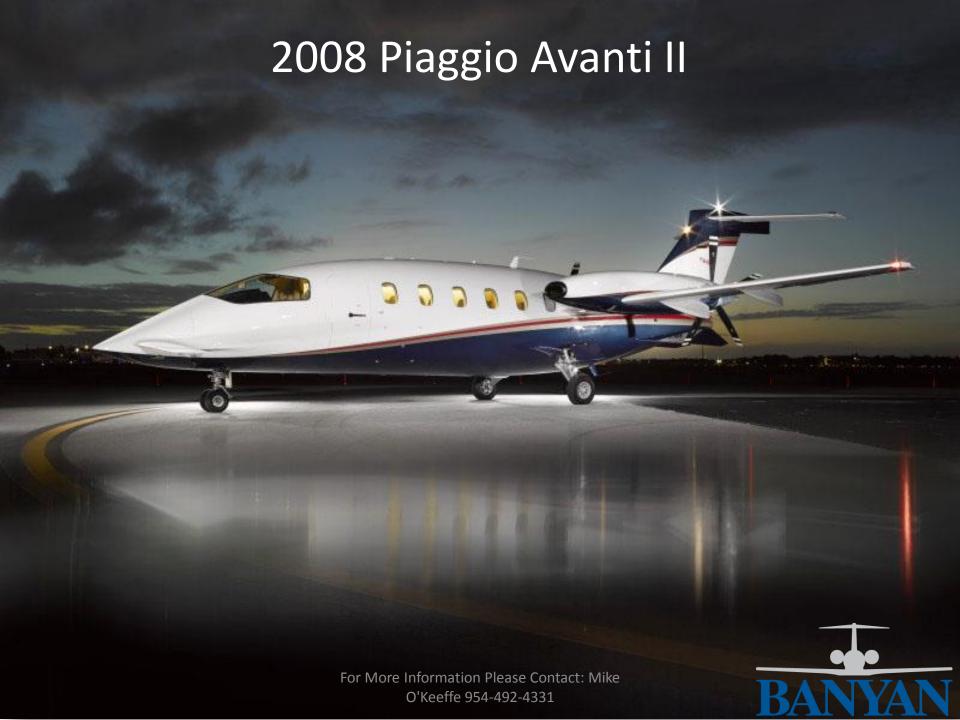

# 2008 Piaggio Avanti II

Serial Number: 1169

Registration: N5Z

Airframe Total Time: 1,296 Hours Since New

**Total Landings: 715** 

|             | <u>Model</u>           | Serial<br><u>Number</u> | Total<br><u>Time</u> | Total<br><u>Cycles</u> | Engine<br><u>Program</u> |
|-------------|------------------------|-------------------------|----------------------|------------------------|--------------------------|
| Engine 1    | PT6A-66B               | PCE-<br>RW0066          | 1,296                | 715                    | N/A                      |
| Engine 2    | PT6A-66B               | PCE-<br>RW0065          | 1,296                | 715                    | N/A                      |
| Propeller 1 | Hartzell<br>HC-E5N-3A  | KU119                   | 1,296                |                        | N/A                      |
| Propeller 2 | Hartzell<br>HC-E5N-3AL | HF259                   | 1,296                |                        | N/A                      |

#### **Exterior:**

Overall matterhorn white with claret accent striping and ming blue lower waterline accent