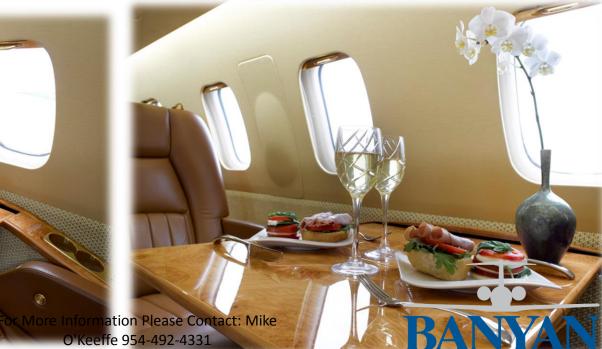

### **Interior:**

4-Place club configuration with forward double side facing divan and forward facing single seat all finished in palomino tan leather. Enclosed belted aft flushing potty. Mid cabin refreshment center, dual executive writing tables and matching cabinetry all finished in birds eye maple