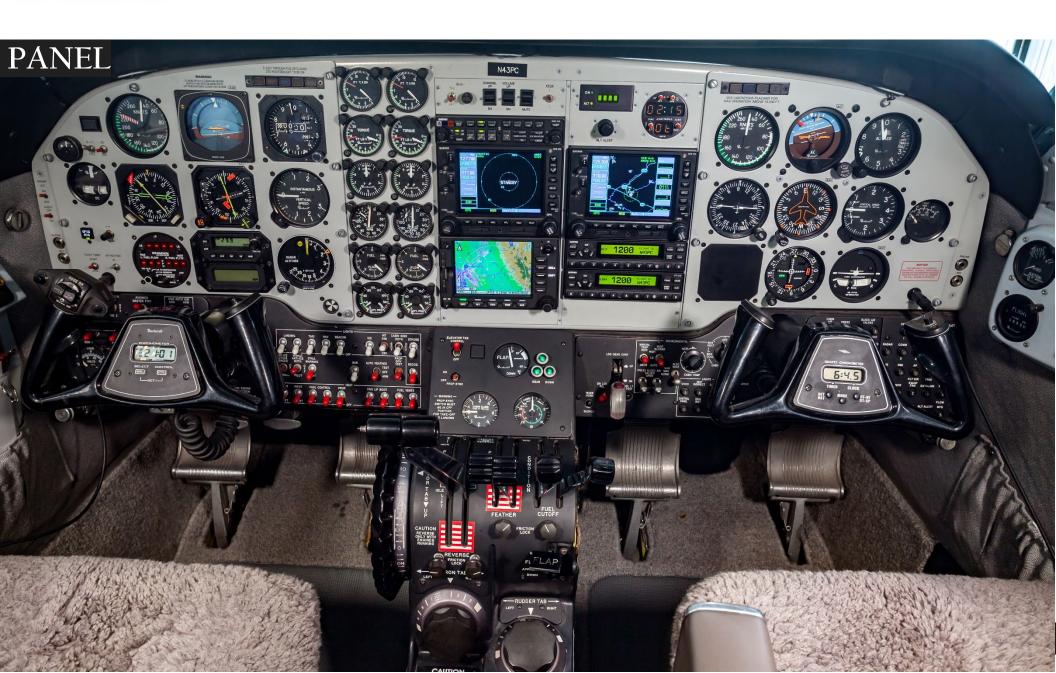

### **AVIONICS**

GPS Dual G530 W/LPV G340 Com Panel Bendix King KMD 850 MFD Transponders: Dual GTX 330/ADS-B Autopilot STEC 65 with Alt Preselect Radar Alt Shadin Fuel Flow XM Weather GDL 69A Traffic GTS 825 XM Radio