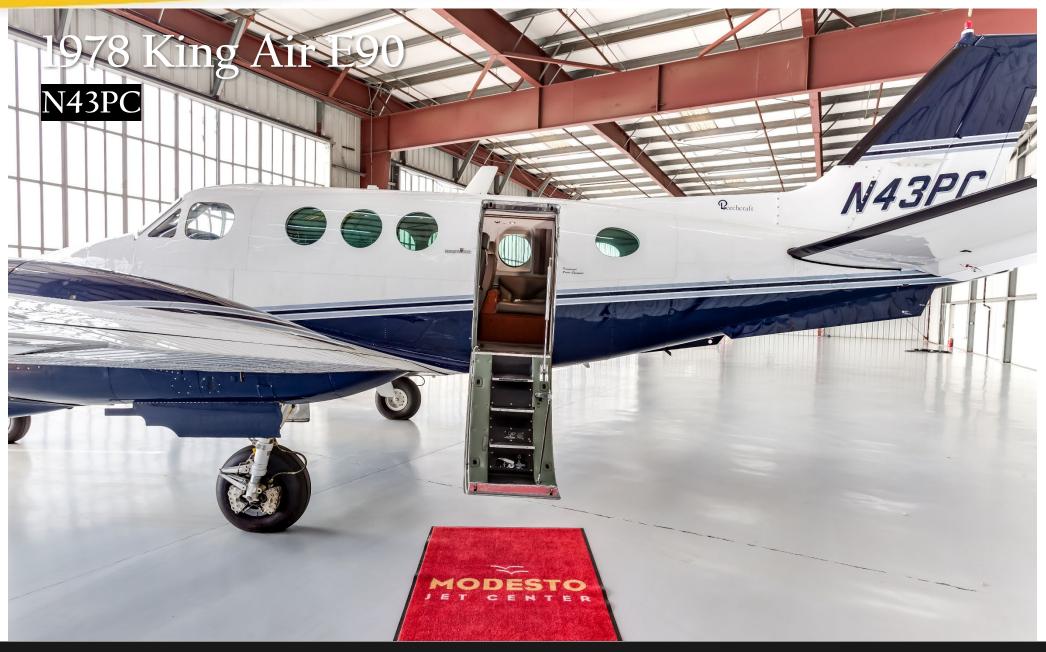

# Proudly presents for sale this 1978 Beechcraft King Air E90



## Axis Aviation Group, Inc.

Axis let



AIRCRAFT SUBJECT TO PRIOR SALE AND/OR REMOVAL FROM MARKET. ALL SPECIFICATIONS AND REPRESENTATIONS OF AIRCRAFT SUBJECT TO VERIFICATION BY BUYER BEFORE TRADE OR PURCHASE.











# 1978 King Air E90/Blackhawk S/N LW-253 N43PC

#### AIRFRAME

Aircraft Total Time: 9150 Aircraft Total Landings: 9297 Phases 1-4 completed June 2019

| <b>ENGINE</b><br>Engine Total Time:                  | <b>Engine I</b><br>PT6A-135A<br>40 | <b>Engine II</b><br>PT6A-135A<br>40 |
|------------------------------------------------------|------------------------------------|-------------------------------------|
| Ligne rotar rine.                                    | 10                                 |                                     |
| <b>PROP</b><br>Raisbeck Swept blade Aluminum 4-Blade |