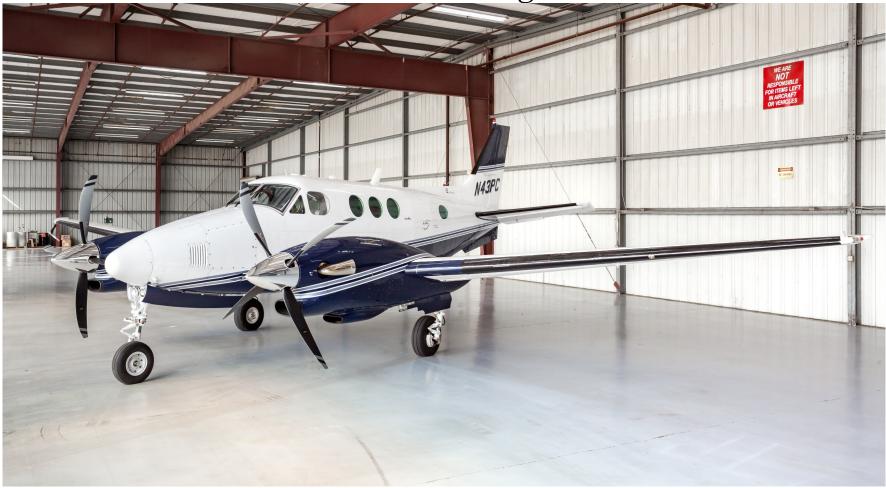

# 1978 King Air E90/Blackhawk S/N LW-253 N43PC

#### AIRFRAME

Aircraft Total Time: 9150 Aircraft Total Landings: 9297 Phases 1-4 completed June 2019

| <b>ENGINE</b><br>Engine Total Time:                  | <b>Engine I</b><br>PT6A-135A<br>40 | <b>Engine II</b><br>PT6A-135A<br>40 |
|------------------------------------------------------|------------------------------------|-------------------------------------|
| Ligne rotar rine.                                    | 10                                 |                                     |
| <b>PROP</b><br>Raisbeck Swept blade Aluminum 4-Blade |                                    |                                     |
| Time Since New:                                      | 40                                 | 40                                  |
| INTERIOR                                             |                                    |                                     |
| Very Good Condition                                  |                                    |                                     |
| EXTERIOR                                             |                                    |                                     |

Very Good Condition