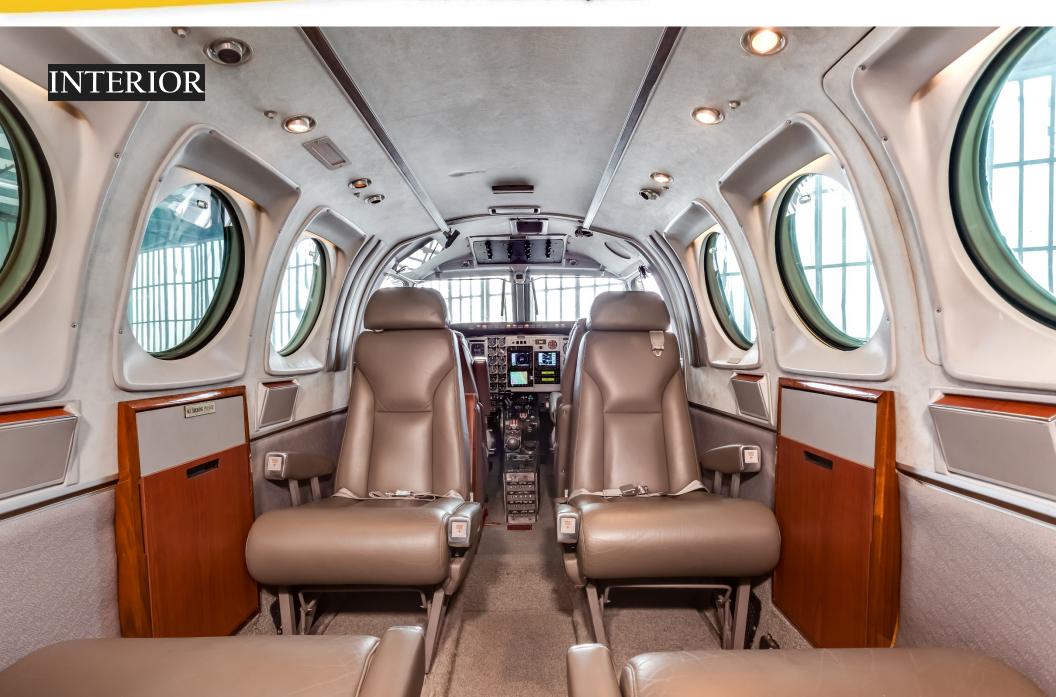

#### AIRFRAME

Aircraft Total Time: 9150 Aircraft Total Landings: 9297 Phases 1-4 completed June 2019

| <b>ENGINE</b><br>Engine Total Time:                  | <b>Engine I</b><br>PT6A-135A<br>40 | <b>Engine II</b><br>PT6A-135A<br>40 |
|------------------------------------------------------|------------------------------------|-------------------------------------|
| Ligne rotar rine.                                    | 10                                 |                                     |
| <b>PROP</b><br>Raisbeck Swept blade Aluminum 4-Blade |                                    |                                     |
| Time Since New:                                      | 40                                 | 40                                  |
| INTERIOR                                             |                                    |                                     |
| Very Good Condition                                  |                                    |                                     |
| EXTERIOR                                             |                                    |                                     |

Very Good Condition