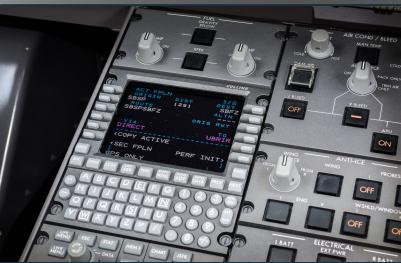

#### **AVIONICS**

#### Will be delivered with Proline 21 Advanced and ADS-B Out

Four Collins AFD-5220 EFIS displays

Triple Collins VHF-4000 Transceivers w/8.33 Spacing

**Dual Collins DME-4000** 

**Dual Collins NAV-4000** 

Dual Collins TDR-94D Mode S Transponders

Dual Collins FMC-5000 (Flight Management System)

Dual Collins GPS-4000S w/ WAAS/LPV

Dual Collins HF-9041A Communications System with SELCAL

Single Collins ALT-4000 Radio Altimeter

Single Collins TTR-4000 TCAS II Change 7.1