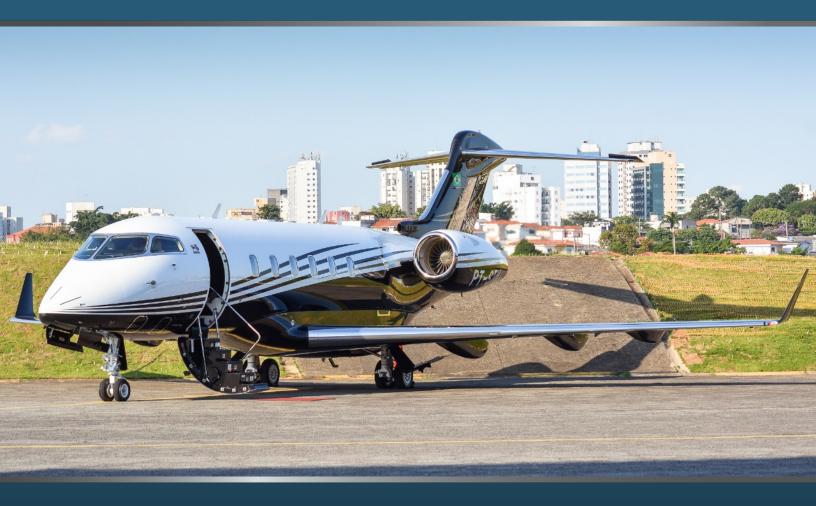

# 2013 CHALLENGER 300

SERIAL NUMBER: 20387 REGISTRATION NUMBER: PT-STU

AIRCRAFT SALES AND ACQUISITIONS
Fort Lauderdale Executive Airport | Florida | USA
Sao Paulo | Brazil

# CHALLENGER 300 SN 20387

#### **EXTERIOR**

• Matterhorn White with Black Belly and Black Stripes