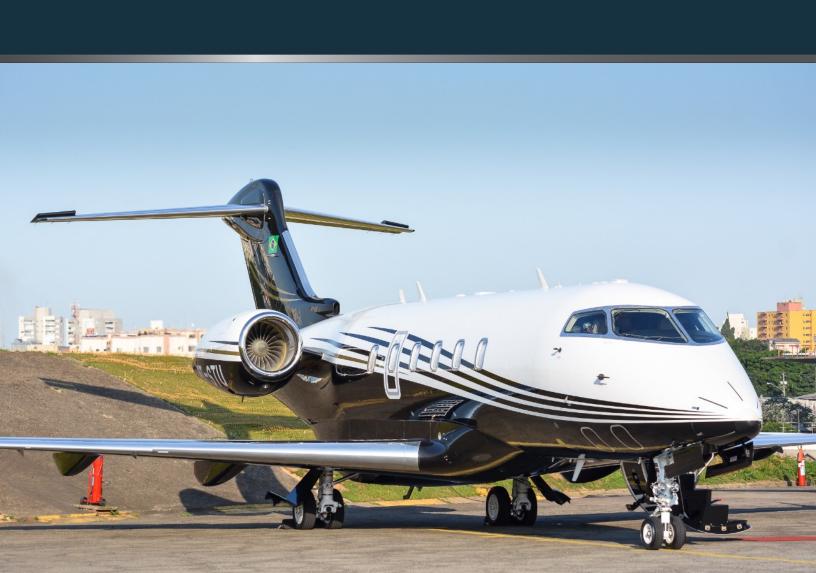

e Recorder

Single Artex C-406N ELT (Emergency Locator Transmitter)

Dual Collins CDU (Central Display Unit)

Dual Collins ADC (Air Data Computer)

Dual Collins RIU-4000 (Radio Interface Unit)

**Dual Collins ADF NAV-4000** 

Single Collins RTA-854 Weather Radar

Single Collins TAS-5000 Ground Proximity Warning System

### **MAINTENANCE**

**Under Traxxall** 

| Inspection | Last performed | Next due |
|------------|----------------|----------|
| 12M        | 03/2019        | 03/2020  |
| 24M        | 03/2019        | 03/2021  |
| 48M        | 03/2017        | 03/2021  |
| 96M        | -              | 03/2021  |

# **ADDITIONAL EQUIPMENT**

- Lightning Detection System
- Over-water Flight Kit
- Ladder Installation

#### **EXTERIOR**

• Matterhorn White with Black Belly and Black Stripes















# CHALLENGER 300 SN 20387









Fort Lauderdale: +1 954-491-1941 São Paulo: +55 11 3704-7070 intljettraders@aol.com www.intljettraders.com