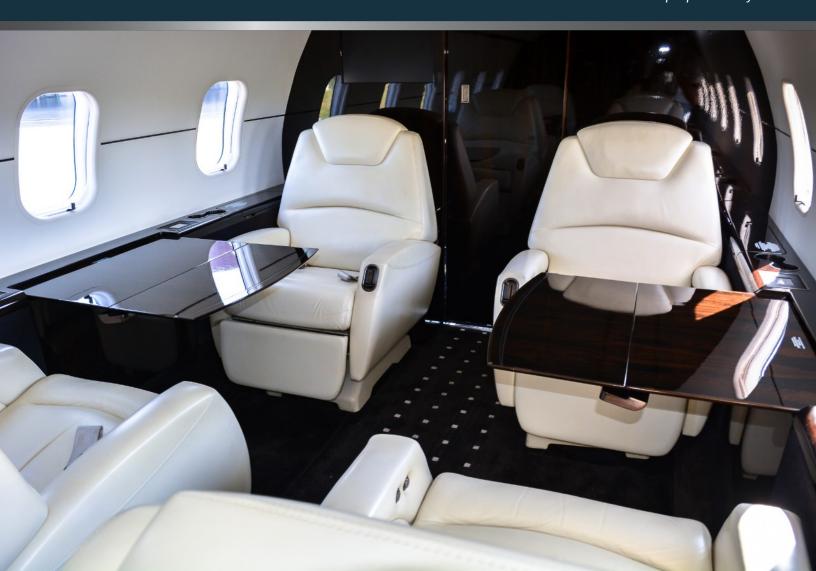

### **INTERIOR**

- 8 Passengers plus belted lavatory
- Forward Cabin: Four Place Double Club
- Aft Cabin: Four Place Double Club
- Jumpseat
- Deluxe Galley, Microwave Oven and Espresso Machine
- Lavatory: Aft
- Other: Sliding Door Separating Galley from the Main Cabin
- Airshow 4000

Floorplan for illustration purposes only