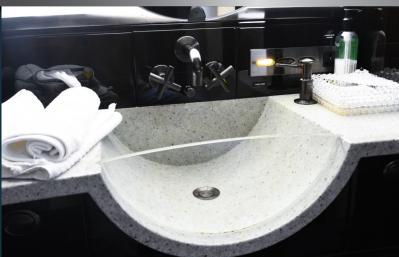

### **INTERIOR**

- 8 Passengers plus belted lavatory
- Forward Cabin: Four Place Double Club
- Aft Cabin: Four Place Double Club
- Jumpseat
- Deluxe Galley, Microwave Oven and Espresso Machine
- Lavatory: Aft
- Other: Sliding Door Separating Galley from the Main Cabin
- Airshow 4000