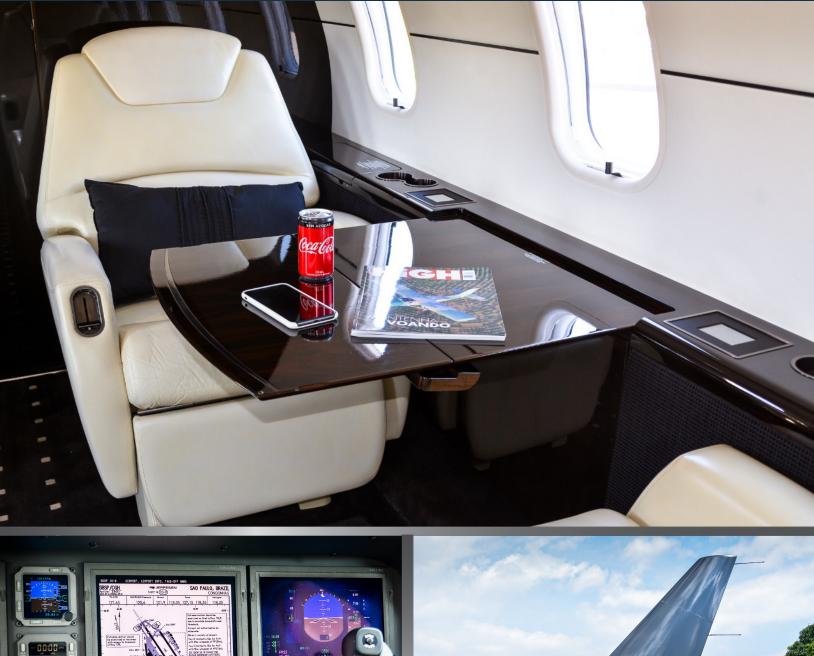

### **INTERIOR**

- 8 Passengers plus belted lavatory
- Forward Cabin: Four Place Double Club
- Aft Cabin: Four Place Double Club
- Jumpseat
- Deluxe Galley, Microwave Oven and Espresso Machine
- Lavatory: Aft
- Other: Sliding Door Separating Galley from the Main Cabin
- Airshow 4000