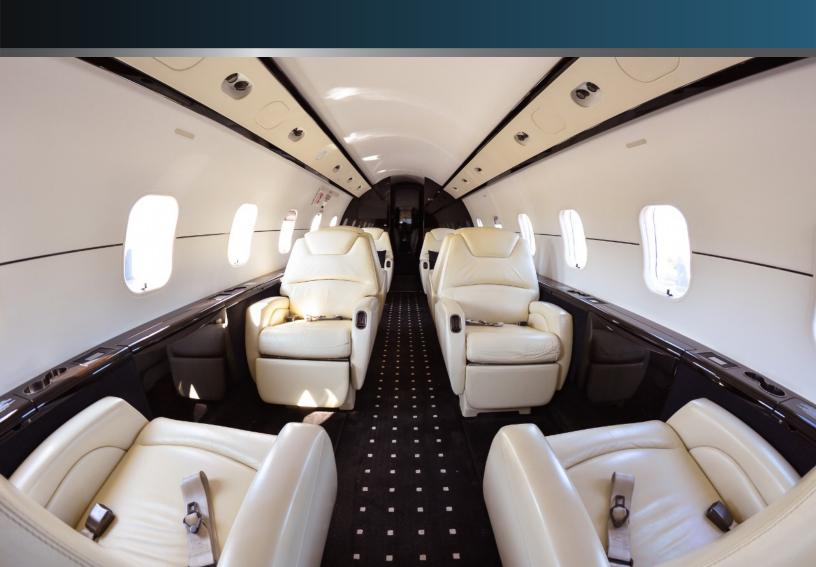

### **INTERIOR**

- 8 Passengers plus belted lavatory
- Forward Cabin: Four Place Double Club
- Aft Cabin: Four Place Double Club
- Jumpseat
- Deluxe Galley, Microwave Oven and Espresso Machine
- Lavatory: Aft
- Other: Sliding Door Separating Galley from the Main Cabin
- Airshow 4000

Floorplan for illustration purposes only