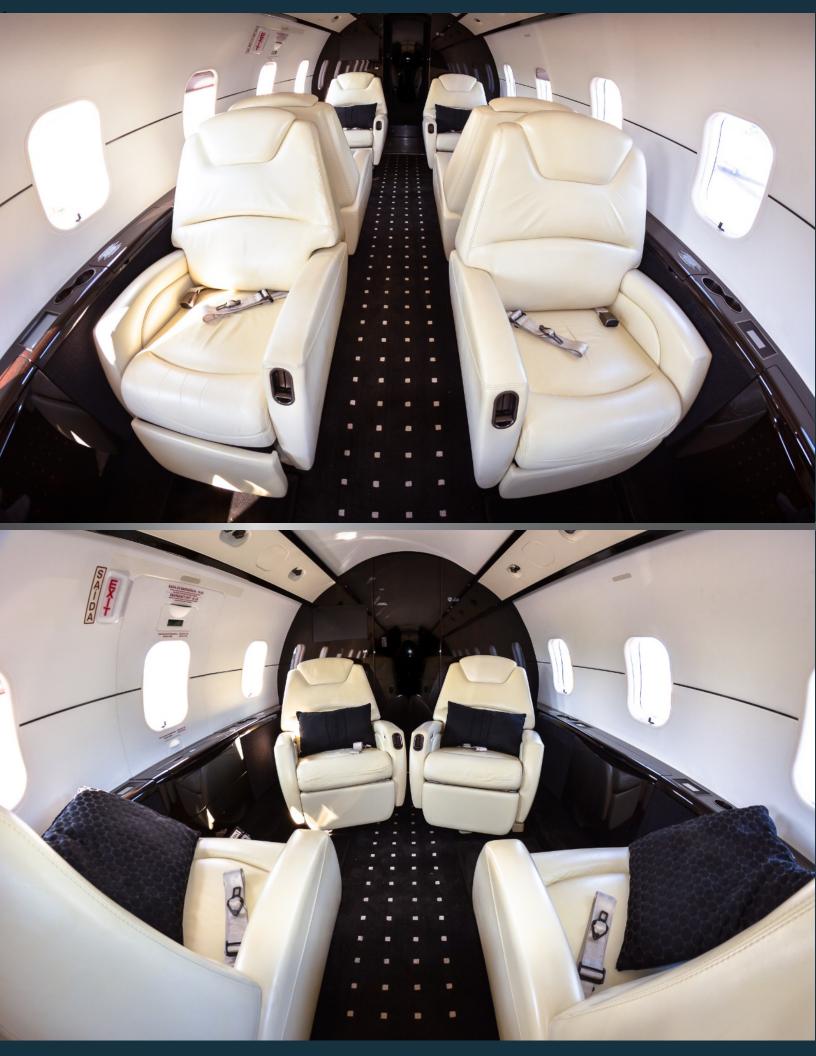

### **INTERIOR**

- 8 Passengers plus belted lavatory
- Forward Cabin: Four Place Double Club
- Aft Cabin: Four Place Double Club
- Jumpseat
- Deluxe Galley, Microwave Oven and Espresso Machine
- Lavatory: Aft
- Other: Sliding Door Separating Galley from the Main Cabin
- Airshow 4000

Floorplan for illustration purposes only