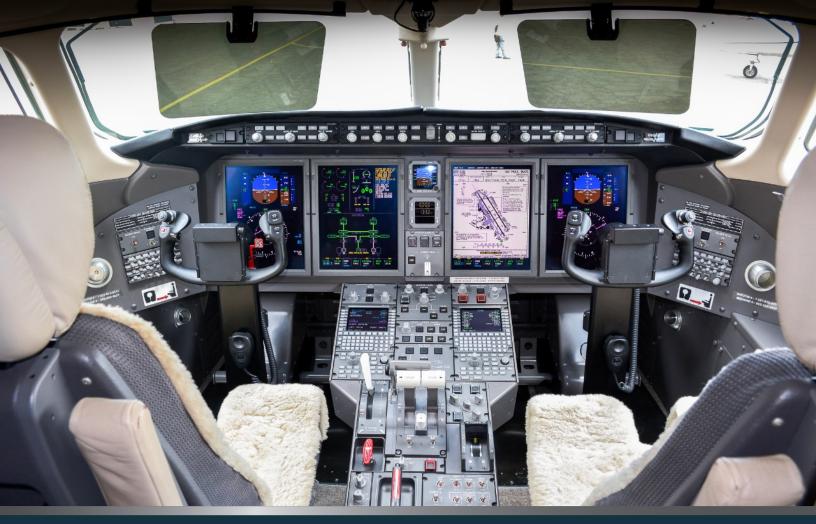

#### **AVIONICS**

#### Will be delivered with Proline 21 Advanced and ADS-B Out

Four Collins AFD-5220 EFIS displays

Triple Collins VHF-4000 Transceivers w/8.33 Spacing

**Dual Collins DME-4000** 

**Dual Collins NAV-4000** 

Dual Collins TDR-94D Mode S Transponders

Dual Collins FMC-5000 (Flight Management System)

Dual Collins GPS-4000S w/ WAAS/LPV

Dual Collins HF-9041A Communications System with SELCAL

Single Collins ALT-4000 Radio Altimeter

Single Collins TTR-4000 TCAS II Change 7.1

Single L3 FA2100 SSFDR Flight Data Recorder

Single L3 FA2100 SSCVR Cockpit Voice Recorder

Single Artex C-406N ELT (Emergency Locator Transmitter)

Dual Collins CDU (Central Display Unit)

Dual Collins ADC (Air Data Computer)

Dual Collins RIU-4000 (Radio Interface Unit)

**Dual Collins ADF NAV-4000** 

Single Collins RTA-854 Weather Radar

Single Collins TAS-5000 Ground Proximity Warning System