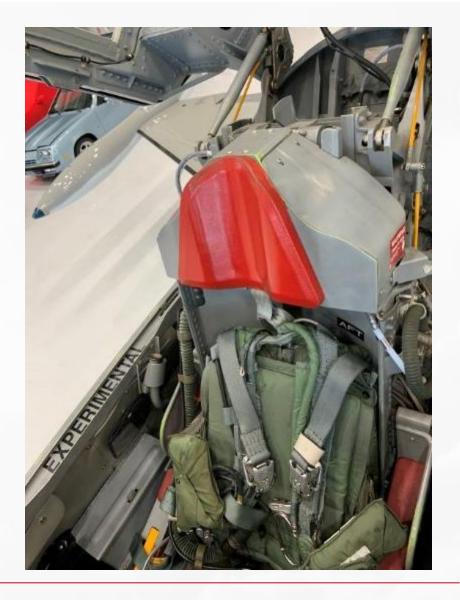

#### **Highlights:**

- Ejection Seats
- Actively Flying
- Comes with Spares

#### Airframe:

Total Time\* 5830.1 Hrs, Cycles not tracked

Engines: GE J85-13C

S/N 243559 S/N 243346

• Hours 3463.1 3297.4

#### Interior:

Forward and Aft Ejection seats with survival kits

#### **Exterior:**

- Grey
- Wing Tip Tanks
- Centerline Pylon and Drop tank

#### **Maintenance and Inspections:**

 Experimental certificate and aircraft maintenance managed by: Thornton Aircraft Company, Van Nuys, CA

#### **Avionics:**

- Dual Collins VHF Radios
- Dual Collins NAV Radios
- UHF Radio
- DME
- Mode C Transponder
- LCS-92H Attitude Heading Reference System

\*Times current as of 9/2019































#### **Contact Us**

### MENTE Group, LLC

3201 Dallas Parkway, Suite 777 Frisco, Texas 75034

www.mentegroup.com info@mentegroup.com

Office - (214) 351-9595