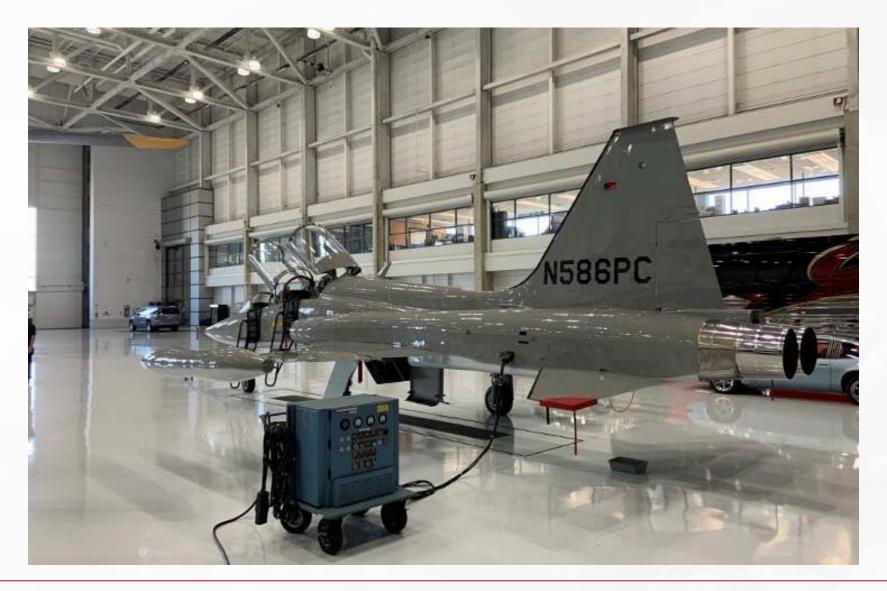

#### **Highlights:**

- Ejection Seats
- Actively Flying
- Comes with Spares

#### Airframe:

Total Time\* 5830.1 Hrs, Cycles not tracked

Engines: GE J85-13C

S/N 243559 S/N 243346

• Hours 3463.1 3297.4

#### Interior:

Forward and Aft Ejection seats with survival kits

#### **Exterior:**

- Grey
- Wing Tip Tanks
- Centerline Pylon and Drop tank

#### **Maintenance and Inspections:**

 Experimental certificate and aircraft maintenance managed by: Thornton Aircraft Company, Van Nuys, CA

#### **Avionics:**

- Dual Collins VHF Radios
- Dual Collins NAV Radios
- UHF Radio
- DME
- Mode C Transponder
- LCS-92H Attitude Heading Reference System

\*Times current as of 9/2019































#### **Contact Us**

### MENTE Group, LLC

3201 Dallas Parkway, Suite 777 Frisco, Texas 75034

www.mentegroup.com info@mentegroup.com

Office - (214) 351-9595