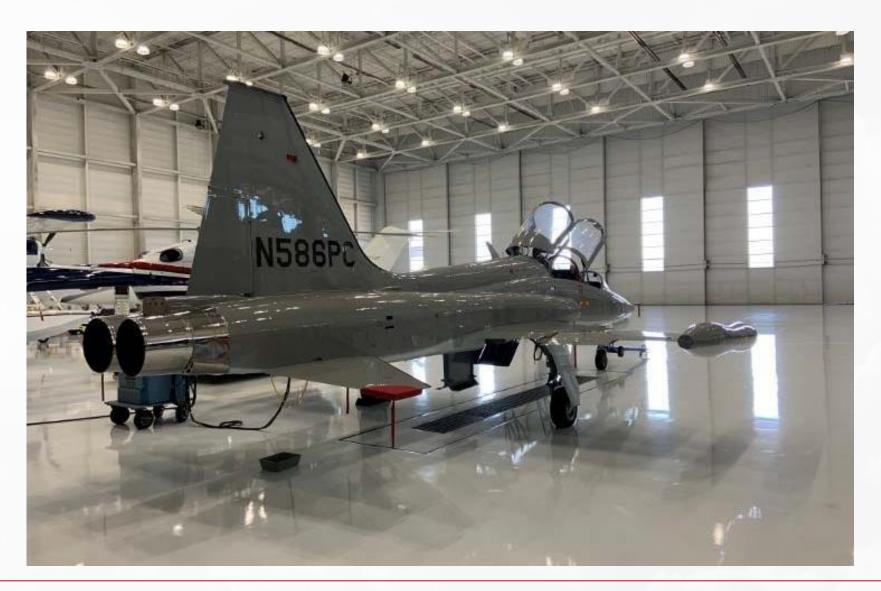

#### **Highlights:**

- Ejection Seats
- Actively Flying
- Comes with Spares

#### Airframe:

Total Time\* 5830.1 Hrs, Cycles not tracked

Engines: GE J85-13C

S/N 243559 S/N 243346

• Hours 3463.1 3297.4

#### Interior:

Forward and Aft Ejection seats with survival kits

#### **Exterior:**

- Grey
- Wing Tip Tanks
- Centerline Pylon and Drop tank

#### **Maintenance and Inspections:**

 Experimental certificate and aircraft maintenance managed by: Thornton Aircraft Company, Van Nuys, CA

#### **Avionics:**

- Dual Collins VHF Radios
- Dual Collins NAV Radios
- UHF Radio
- DME
- Mode C Transponder
- LCS-92H Attitude Heading Reference System

\*Times current as of 9/2019































#### **Contact Us**

### MENTE Group, LLC

3201 Dallas Parkway, Suite 777 Frisco, Texas 75034

www.mentegroup.com info@mentegroup.com

Office - (214) 351-9595