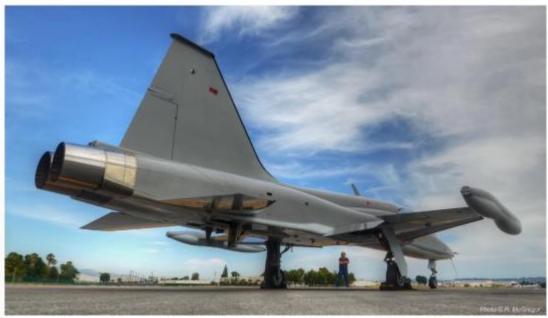

#### **Highlights:**

- Ejection Seats
- Actively Flying
- Comes with Spares

#### Airframe:

Total Time\* 5830.1 Hrs, Cycles not tracked

Engines: GE J85-13C

S/N 243559 S/N 243346

• Hours 3463.1 3297.4

#### **Exterior:**

- Grey
- Wing Tip Tanks
- Centerline Pylon and Drop tank