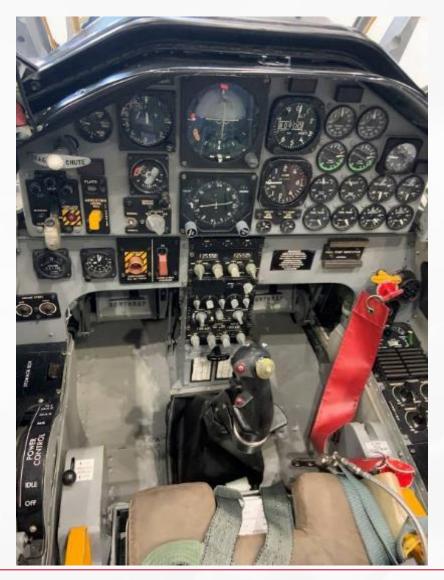

#### **Avionics:**

- Dual Collins VHF Radios
- Dual Collins NAV Radios
- UHF Radio
- DME
- Mode C Transponder
- LCS-92H Attitude Heading Reference System

\*Times current as of 9/2019