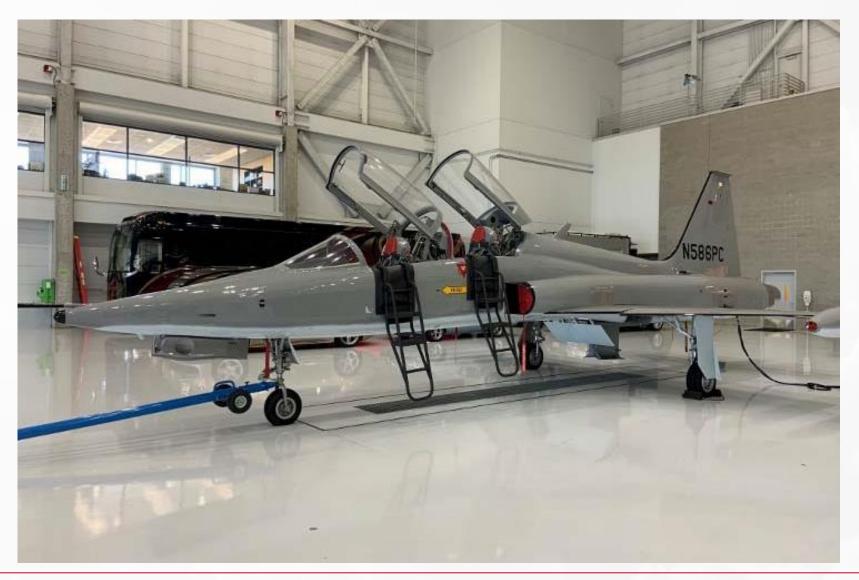

#### **Highlights:**

- Ejection Seats
- Actively Flying
- Comes with Spares

#### Airframe:

Total Time\* 5830.1 Hrs, Cycles not tracked

Engines: GE J85-13C

S/N 243559 S/N 243346

• Hours 3463.1 3297.4

#### Interior:

Forward and Aft Ejection seats with survival kits

#### **Exterior:**

- Grey
- Wing Tip Tanks
- Centerline Pylon and Drop tank

#### **Maintenance and Inspections:**

 Experimental certificate and aircraft maintenance managed by: Thornton Aircraft Company, Van Nuys, CA

#### **Avionics:**

- Dual Collins VHF Radios
- Dual Collins NAV Radios
- UHF Radio
- DME
- Mode C Transponder
- LCS-92H Attitude Heading Reference System

\*Times current as of 9/2019































#### **Contact Us**

### MENTE Group, LLC

3201 Dallas Parkway, Suite 777 Frisco, Texas 75034

www.mentegroup.com info@mentegroup.com

Office - (214) 351-9595