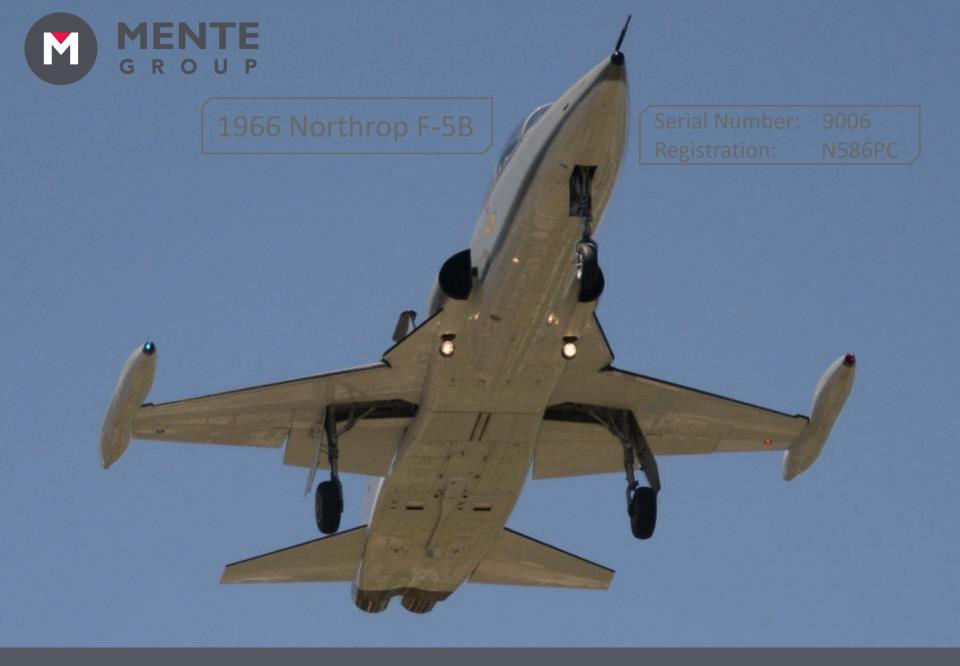

#### **Exterior:**

- Grey
- Wing Tip Tanks
- Centerline Pylon and Drop tank

#### Airframe:

Total Time\* 5830.1 Hrs, Cycles not tracked

Engines: GE J85-13C

S/N 243559 S/N 243346

• Hours 3463.1 3297.4