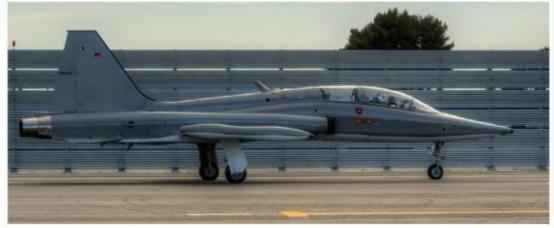

#### **Highlights:**

- Ejection Seats
- Actively Flying
- Comes with Spares

#### Airframe:

Total Time\* 5830.1 Hrs, Cycles not tracked

Engines: GE J85-13C

S/N 243559 S/N 243346

• Hours 3463.1 3297.4

#### Interior:

Forward and Aft Ejection seats with survival kits

#### **Exterior:**

- Grey
- Wing Tip Tanks
- Centerline Pylon and Drop tank

#### **Avionics:**

- Dual Collins VHF Radios
- Dual Collins NAV Radios
- UHF Radio
- DME
- Mode C Transponder
- LCS-92H Attitude Heading Reference System

\*Times current as of 9/2019