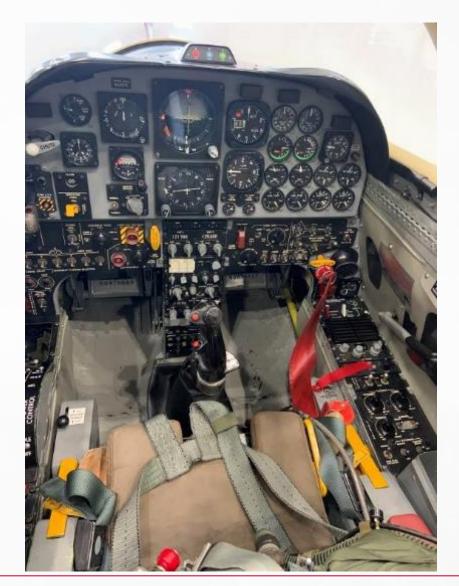

#### **Avionics:**

- Dual Collins VHF Radios
- Dual Collins NAV Radios
- UHF Radio
- DME
- Mode C Transponder
- LCS-92H Attitude Heading Reference System

\*Times current as of 9/2019