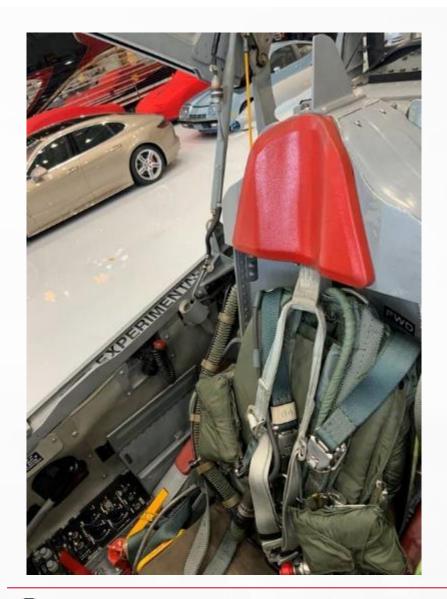

#### **Highlights:**

- Ejection Seats
- Actively Flying
- Comes with Spares

#### Airframe:

Total Time\* 5830.1 Hrs, Cycles not tracked

Engines: GE J85-13C

S/N 243559 S/N 243346

• Hours 3463.1 3297.4

#### Interior:

Forward and Aft Ejection seats with survival kits

#### **Exterior:**

- Grey
- Wing Tip Tanks
- Centerline Pylon and Drop tank

#### **Maintenance and Inspections:**

 Experimental certificate and aircraft maintenance managed by: Thornton Aircraft Company, Van Nuys, CA

#### **Avionics:**

- Dual Collins VHF Radios
- Dual Collins NAV Radios
- UHF Radio
- DME
- Mode C Transponder
- LCS-92H Attitude Heading Reference System

\*Times current as of 9/2019































#### **Contact Us**

### MENTE Group, LLC

3201 Dallas Parkway, Suite 777 Frisco, Texas 75034

www.mentegroup.com info@mentegroup.com

Office - (214) 351-9595