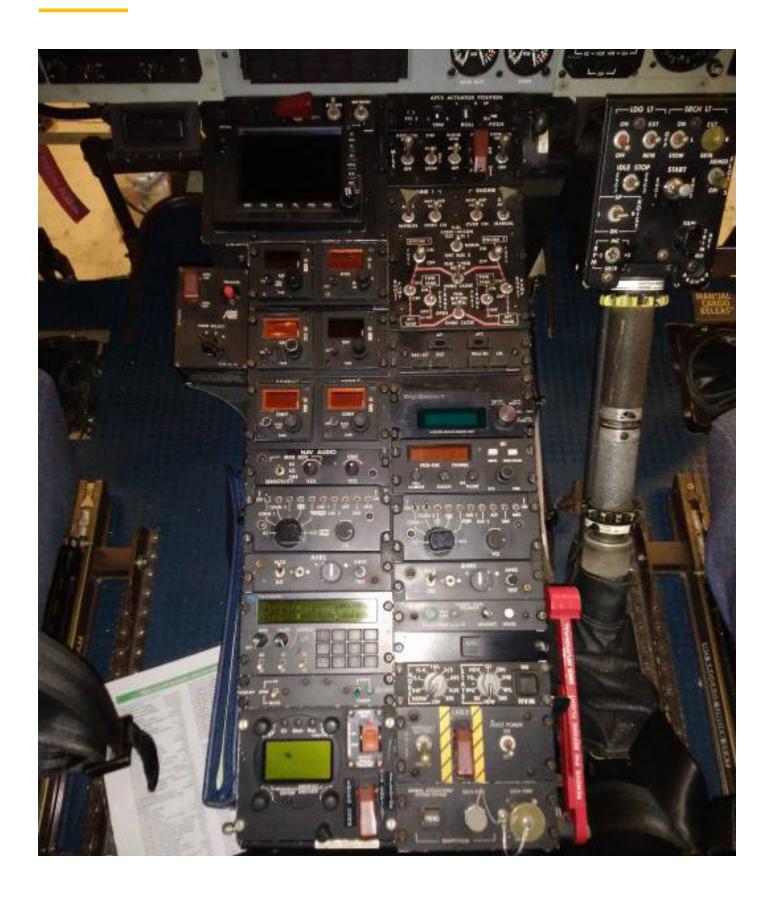

#### **EQUIPMENT**

- IFR Certified
- Two(2) Autopilot
- Two (2) KTR908 VHF Transceivers
- One (1) MST67A Mode S Transponder
- One (1) TSO C126 ELT
- Passenger Briefing Cards
- GARMIN GPS
- First Aid Kit
- Two (2) HALON Fire Extinguisher
- Sky Connect Satellite Based Flight Following
- · One (1) KTR 953 HF Transceiver
- One (1) KDF-806 ADF
- Two (2) KNR634A VOR
- One (1) RT-300 Radio Altimeter
- One (1) PRIMUS WU440 Weather Radar
- One (1) Northern Airborne Tech Public Address / Intercom (PA) System
- One (1) MADRAS FA2300 CVR
- One (1) MADRAS FA2300 FDR
- One (1) EGPWS MK XXII Enhanced Ground Proximity Warning System (EGPWS/TAWS)
- One (1) SMARTCYCLE Unit/Engine Monitoring System (UMS)
- Altitude Voice Alert Device (AVAD)
- One (1) Underwater Locator Beacon Sonar Transmitter (Pinger)
- Medical Evacuation Kit Capability
- One (1) SKYWATCH497 Collision Avoidance System TCAS
- One 91) Bell Heating For Cabin
- Two (2) Dart-LED Pulse Light High Visibility Pulse Light
- Two (2) Instantaneous Vertical Speed Indicator(IVSI)
- One (1) BHVM & ALTAIR SMARTCYCLE Health Usage Monitoring System (HUMS)
- One (1) BHVM & ALTAIR SMARTCYCLE Airframe/Engine Vibration Monitoring System
- Two (2) Mirrors For External Situation Awareness
- External Mounted Life Rafts
- One (1) Bell Aircraft Flotation Equipment
- Switlick, Shark Airpocket Plus Passenger Life Vests, Constant Wear