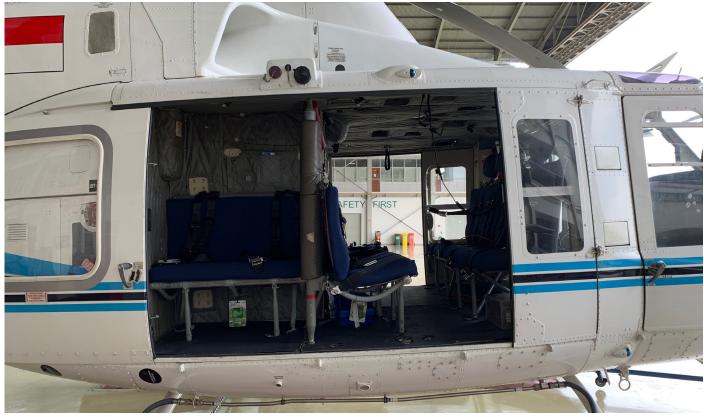

### **AIRCRAFT HIGHLIGHTS**

- 13+2 Seats Configuration
- ADS-B Fitted
- Emergency Floats and External Mounted Life Rafts
- Hoist Available Separately
- AFCS
- Cargo Hook Provisions
- Emergency Floats
- Litter Kit
- Auxiliary Fuel Tank

#### **EQUIPMENT**

- IFR Certified
- Two(2) Autopilot
- Two (2) KTR908 VHF Transceivers
- One (1) MST67A Mode S Transponder
- One (1) TSO C126 ELT
- Passenger Briefing Cards
- GARMIN GPS
- First Aid Kit
- Two (2) HALON Fire Extinguisher
- Sky Connect Satellite Based Flight Following
- · One (1) KTR 953 HF Transceiver
- One (1) KDF-806 ADF
- Two (2) KNR634A VOR
- One (1) RT-300 Radio Altimeter
- One (1) PRIMUS WU440 Weather Radar
- One (1) Northern Airborne Tech Public Address / Intercom (PA) System
- One (1) MADRAS FA2300 CVR
- One (1) MADRAS FA2300 FDR
- One (1) EGPWS MK XXII Enhanced Ground Proximity Warning System (EGPWS/TAWS)
- One (1) SMARTCYCLE Unit/Engine Monitoring System (UMS)
- Altitude Voice Alert Device (AVAD)
- One (1) Underwater Locator Beacon Sonar Transmitter (Pinger)
- Medical Evacuation Kit Capability
- One (1) SKYWATCH497 Collision Avoidance System TCAS
- One 91) Bell Heating For Cabin
- Two (2) Dart-LED Pulse Light High Visibility Pulse Light
- Two (2) Instantaneous Vertical Speed Indicator(IVSI)
- One (1) BHVM & ALTAIR SMARTCYCLE Health Usage Monitoring System (HUMS)
- One (1) BHVM & ALTAIR SMARTCYCLE Airframe/Engine Vibration Monitoring System
- Two (2) Mirrors For External Situation Awareness
- External Mounted Life Rafts
- One (1) Bell Aircraft Flotation Equipment
- Switlick, Shark Airpocket Plus Passenger Life Vests, Constant Wear

## **EQUIPMENT**

- One (1) Bell Auto Inflation of Fuselage Floats
- Two (2) TECHTEST Life Raft Emergency Radio/Beacon/Transponder
- Four (4) Bell Emergency Pop-out Window
- One (1) Bell Litter kit
- Cargo Hook
- One (1) Bell Aux Fuel Tank