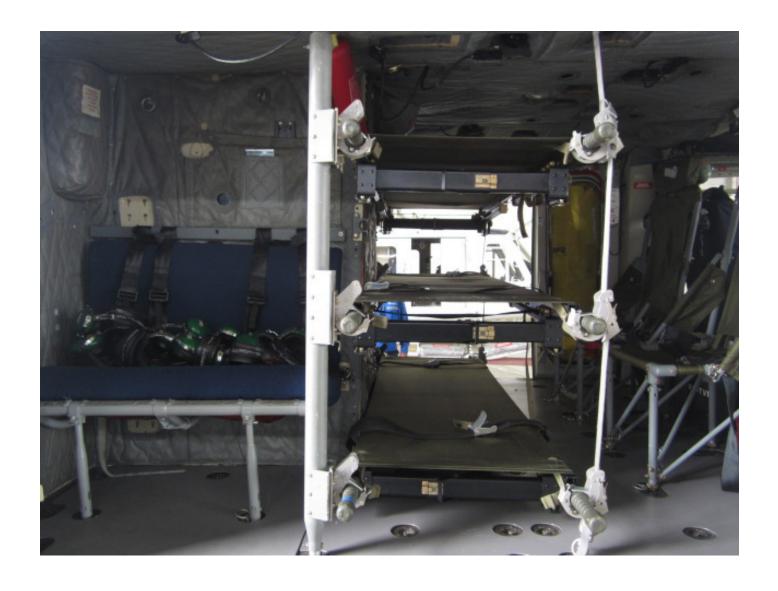

### **AIRCRAFT HIGHLIGHTS**

- 13+2 Seats Configuration
- ADS-B Fitted
- Emergency Floats and External Mounted Life Rafts
- Hoist Available Separately
- AFCS
- Cargo Hook Provisions
- Emergency Floats
- Litter Kit
- Auxiliary Fuel Tank

## **EQUIPMENT**

- One (1) Bell Auto Inflation of Fuselage Floats
- Two (2) TECHTEST Life Raft Emergency Radio/Beacon/Transponder
- Four (4) Bell Emergency Pop-out Window
- One (1) Bell Litter kit
- Cargo Hook
- One (1) Bell Aux Fuel Tank