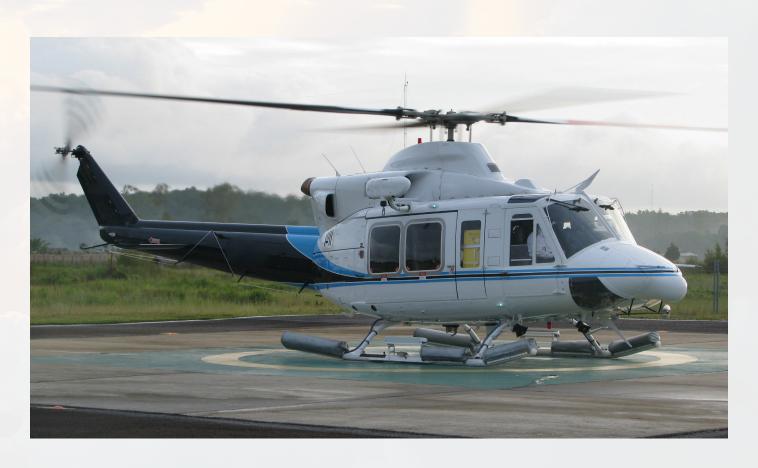

# 2007 BELL 412EP

SN 36442

## **AIRCRAFT**

**MANUFACTURING YEAR** 2007

TOTAL HOURS 2,632 Since New 7,604 Since New ASKING PRICE Make Offer

### **AIRCRAFT HIGHLIGHTS**

- 13+2 Seats Configuration
- ADS-B Fitted
- Emergency Floats and External Mounted Life Rafts
- Hoist Available Separately
- AFCS
- Cargo Hook Provisions
- Emergency Floats
- Litter Kit
- Auxiliary Fuel Tank