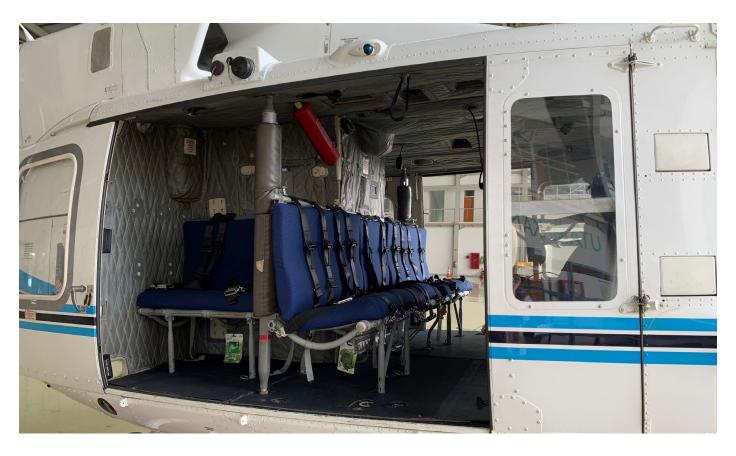

### **AIRCRAFT HIGHLIGHTS**

- 13+2 Seats Configuration
- ADS-B Fitted
- Emergency Floats and External Mounted Life Rafts
- Hoist Available Separately
- AFCS
- Cargo Hook Provisions
- Emergency Floats
- Litter Kit
- Auxiliary Fuel Tank