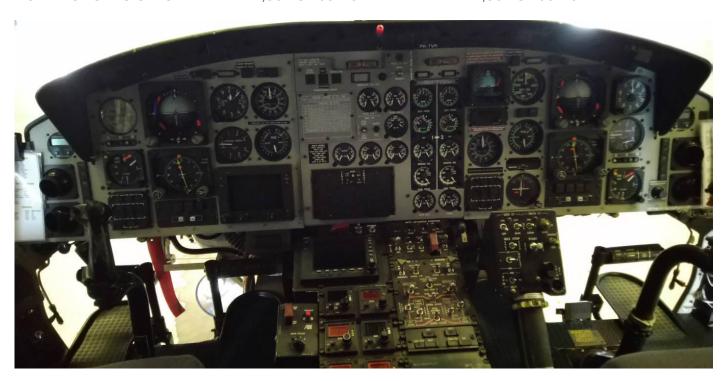

#### **EQUIPMENT**

- IFR Certified
- Two(2) Autopilot
- Two (2) KTR908 VHF Transceivers
- One (1) MST67A Mode S Transponder
- One (1) TSO C126 ELT
- Passenger Briefing Cards
- GARMIN GPS
- First Aid Kit
- Two (2) HALON Fire Extinguisher
- Sky Connect Satellite Based Flight Following
- · One (1) KTR 953 HF Transceiver
- One (1) KDF-806 ADF
- Two (2) KNR634A VOR
- One (1) RT-300 Radio Altimeter
- One (1) PRIMUS WU440 Weather Radar
- One (1) Northern Airborne Tech Public Address / Intercom (PA) System
- One (1) MADRAS FA2300 CVR
- One (1) MADRAS FA2300 FDR
- One (1) EGPWS MK XXII Enhanced Ground Proximity Warning System (EGPWS/TAWS)
- One (1) SMARTCYCLE Unit/Engine Monitoring System (UMS)
- Altitude Voice Alert Device (AVAD)
- One (1) Underwater Locator Beacon Sonar Transmitter (Pinger)
- Medical Evacuation Kit Capability
- One (1) SKYWATCH497 Collision Avoidance System TCAS
- One 91) Bell Heating For Cabin
- Two (2) Dart-LED Pulse Light High Visibility Pulse Light
- Two (2) Instantaneous Vertical Speed Indicator(IVSI)
- One (1) BHVM & ALTAIR SMARTCYCLE Health Usage Monitoring System (HUMS)
- One (1) BHVM & ALTAIR SMARTCYCLE Airframe/Engine Vibration Monitoring System
- Two (2) Mirrors For External Situation Awareness
- External Mounted Life Rafts
- One (1) Bell Aircraft Flotation Equipment
- Switlick, Shark Airpocket Plus Passenger Life Vests, Constant Wear