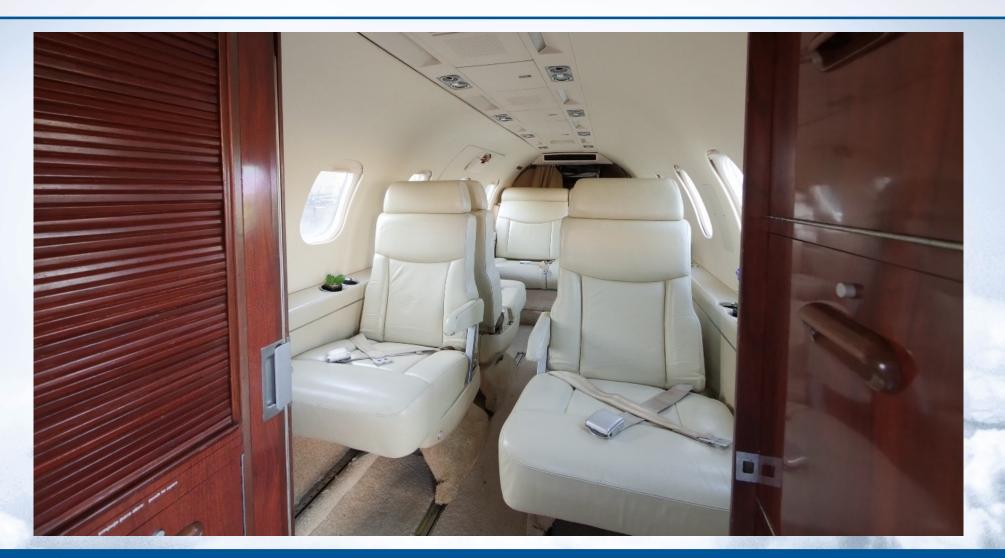

### INTERIOR

Executive eight passenger interior features forward side-facing lavatory and forward side facing seats, four center club seats and aft bench seat completed in beige leather. Forward galley, Freon air conditioning.