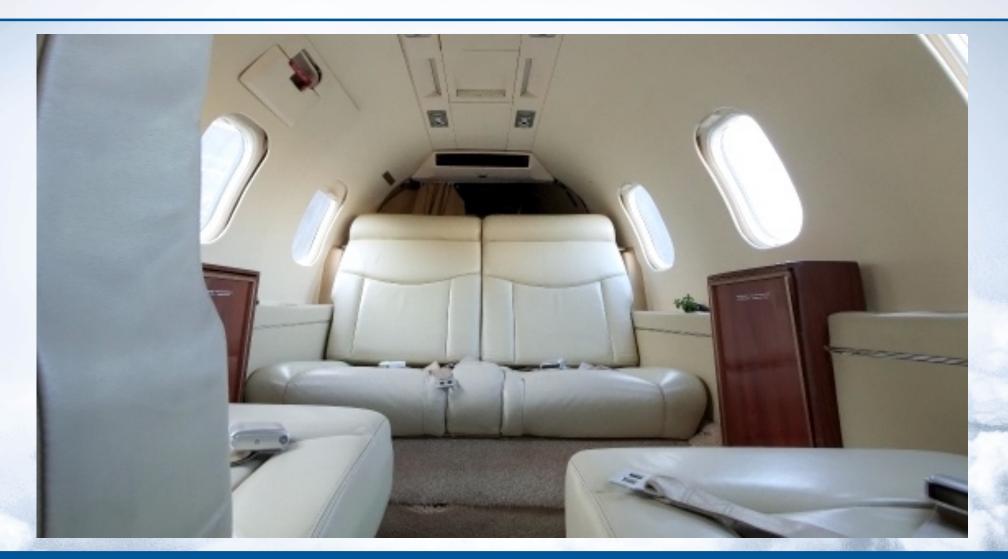

### INTERIOR

Executive eight passenger interior features forward side-facing lavatory and forward side facing seats, four center club seats and aft bench seat completed in beige leather. Forward galley, Freon air conditioning.