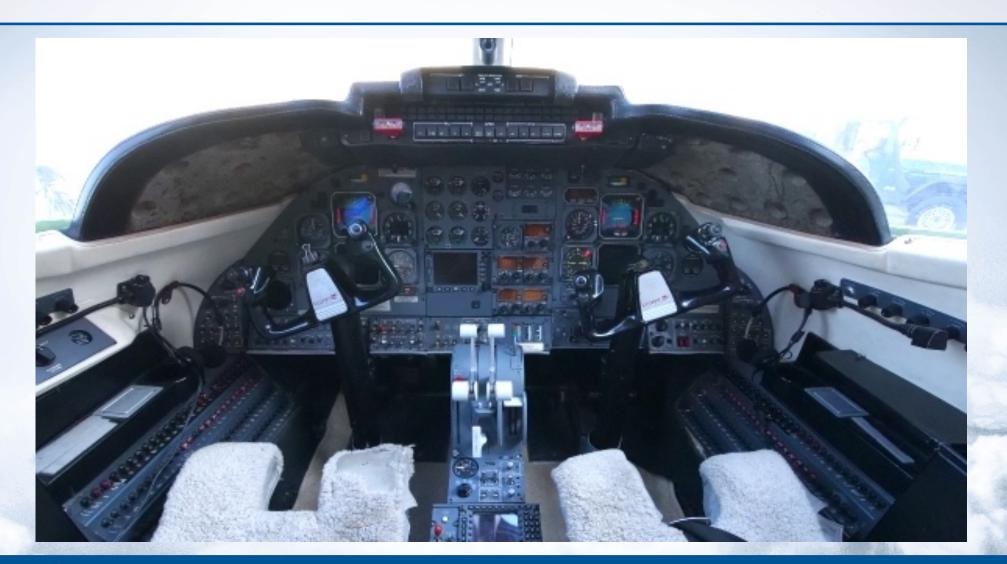

#### **COLLINS PROLINE II AVIONICS**

- Collins ADF-60A
- IDC Encoding Altimeter w/Alerter
- J.E.T. FC-531 Autopilot w/Yaw Damper
- Dual Collins VHF-22A COMMs
- Fairchild A100A CVR
- Collins DME-42
- Collins 2-Tube EFIS
- Dual Collins ADI-84 Flight Director
- Honeywell FMS

#### ADDITIONAL EQUIPMENT

- Electric Trim
- Flap Preselector
- Rosemont Probe
- Avionics Master Switch
- Honeywell KMD-850 MFD
- Standby Attitude Indicator
- Dual Davtron 877 Digital Clocks
- Collins CTL-92 Controls
- M877 Chronometer

- Collins EHSI-74
- Dual Collins VIR-32 NAVs
- Collins ALT-55B Radar Altimeter
- Dual Aeronetics 3137 RMI
- Bendix/King KGP-860 EGPWS
- WX-1000 Stormscope
- AlliedSignal TCAS I
- Dual Collins TDR-90 Transponders
- Honeywell Digital Weather Radar
- Chart Storage
- TR-4000 Thrust Reversers
- Single Point Refueling
- Cargo Door
- Engine/Fan Turbine Synch
- Dual Lead Acid Batteries
- Emergency Bus System
- Cabin Fire Extinguisher
- Auxiliary Heat