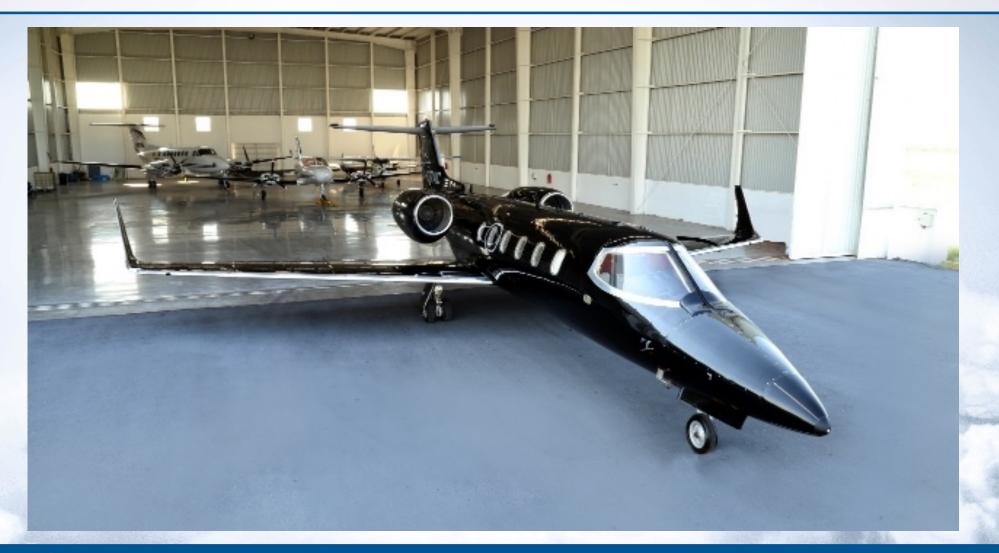

### EXTERIOR

New 2018 - Overall black paint.

S/N 12, Registration N37AC

S/N 12, Registration N37AC

S/N 12, Registration N37AC

S/N 12, Registration N37AC

S/N 12, Registration N37AC

S/N 12, Registration N37AC