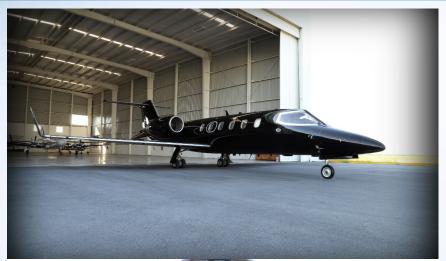

### EXTERIOR

New 2018 - Overall black paint.

S/N 12, Registration N37AC

S/N 12, Registration N37AC

S/N 12, Registration N37AC

S/N 12, Registration N37AC

S/N 12, Registration N37AC

S/N 12, Registration N37AC