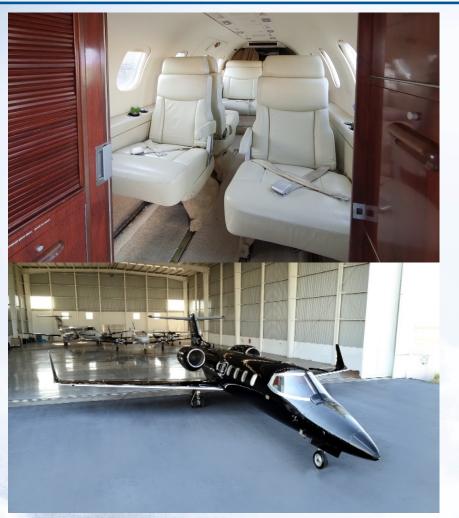

### INTERIOR

Executive eight passenger interior features forward side-facing lavatory and forward side facing seats, four center club seats and aft bench seat completed in beige leather. Forward galley, Freon air conditioning.

### EXTERIOR

New 2018 - Overall black paint.

S/N 12, Registration N37AC

S/N 12, Registration N37AC

S/N 12, Registration N37AC

S/N 12, Registration N37AC

S/N 12, Registration N37AC

S/N 12, Registration N37AC