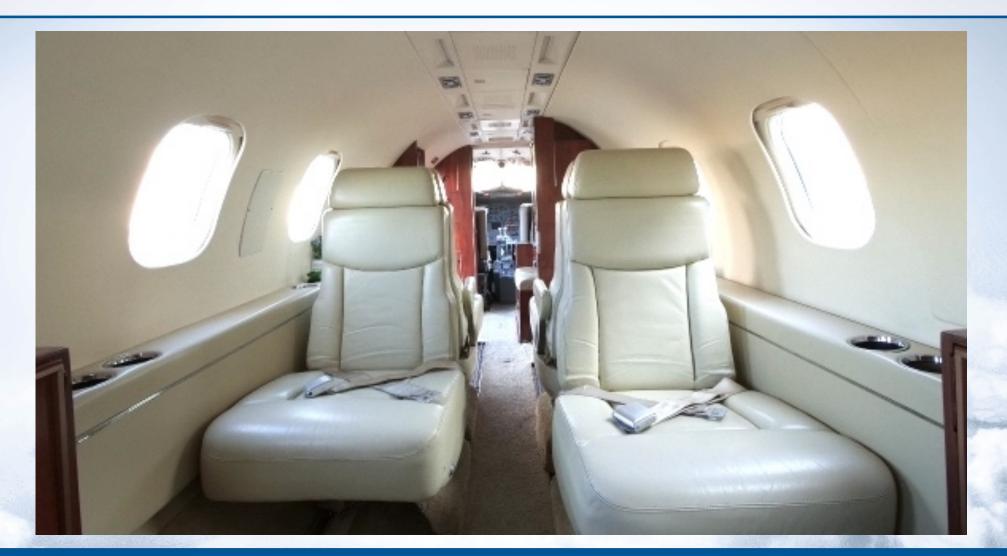

### INTERIOR

Executive eight passenger interior features forward side-facing lavatory and forward side facing seats, four center club seats and aft bench seat completed in beige leather. Forward galley, Freon air conditioning.