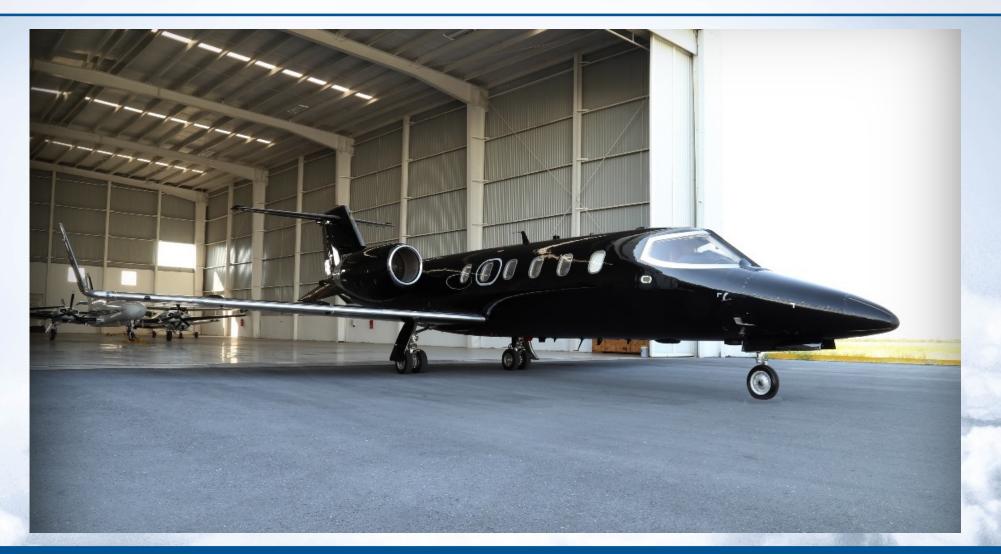

### EXTERIOR

New 2018 - Overall black paint.

S/N 12, Registration N37AC

S/N 12, Registration N37AC

S/N 12, Registration N37AC

S/N 12, Registration N37AC

S/N 12, Registration N37AC

S/N 12, Registration N37AC