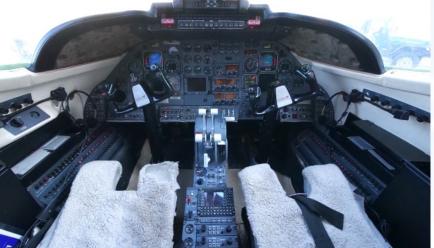

#### **COLLINS PROLINE II AVIONICS**

- Collins ADF-60A
- IDC Encoding Altimeter w/Alerter
- J.E.T. FC-531 Autopilot w/Yaw Damper
- Dual Collins VHF-22A COMMs
- Fairchild A100A CVR
- Collins DME-42
- Collins 2-Tube EFIS
- Dual Collins ADI-84 Flight Director
- Honeywell FMS

#### ADDITIONAL EQUIPMENT

- Electric Trim
- Flap Preselector
- Rosemont Probe
- Avionics Master Switch
- Honeywell KMD-850 MFD
- Standby Attitude Indicator
- Dual Davtron 877 Digital Clocks
- Collins CTL-92 Controls
- M877 Chronometer

- Collins EHSI-74
- Dual Collins VIR-32 NAVs
- Collins ALT-55B Radar Altimeter
- Dual Aeronetics 3137 RMI
- Bendix/King KGP-860 EGPWS
- WX-1000 Stormscope
- AlliedSignal TCAS I
- Dual Collins TDR-90 Transponders
- Honeywell Digital Weather Radar
- Chart Storage
- TR-4000 Thrust Reversers
- Single Point Refueling
- Cargo Door
- Engine/Fan Turbine Synch
- Dual Lead Acid Batteries
- Emergency Bus System
- Cabin Fire Extinguisher
- Auxiliary Heat