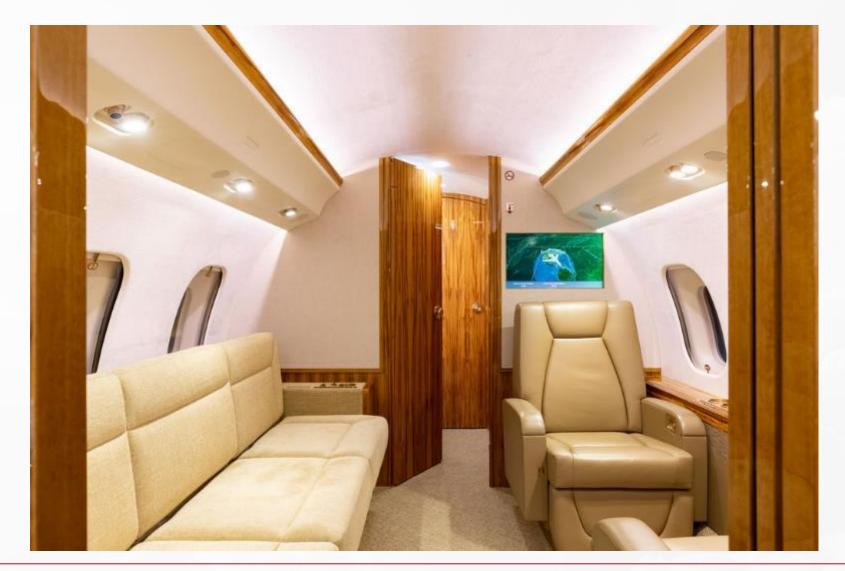

#### Interior:

- Forward galley on the R/H side. Crew rest on the L/H side
- Zone 1 Four-place executive group
- Zone 2 Four- place conference group and table L/H with a credenza on the R/H side.
- Zone 3 –Bulkhead Two-place executive group L/H with a three-place sofa on the R/H side
- Forward crew lavatory
- Aft lavatory with toilet, sink, and vanity cabinet on the R/H side
- Tiger stripped high gloss finished wood veneers with plain hardwood solid edging
- Beige leather individual seats with color coordinating fabric on the sofa
- Light tan upper sidewalls and headliner
- Beige combo loop and cut pile carpet
- Satin gold plating
- Monitors mounted on the forward and aft bulkheads
- WAVE High-speed Ka-band Wi-Fi system
- Second 115v 60HZ converter
- Two additional universal outlets in the cockpit
- One additional universal outlet in the Galley
- An additional ice drawer replacing a china drawer
- Coffee maker replacing the Espresso machine
- Panasonic microwave oven