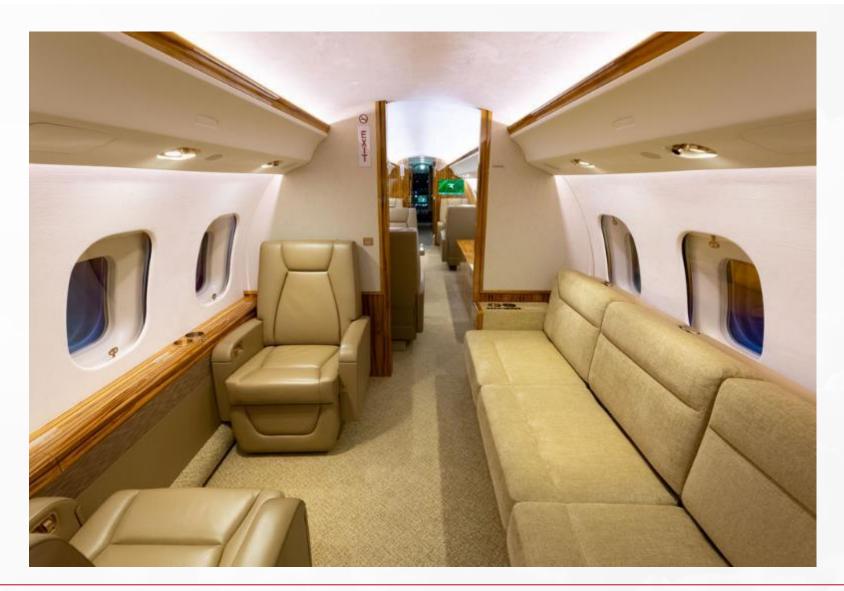

#### Interior:

- Forward galley on the R/H side. Crew rest on the L/H side
- Zone 1 Four-place executive group
- Zone 2 Four- place conference group and table L/H with a credenza on the R/H side.
- Zone 3 –Bulkhead Two-place executive group L/H with a three-place sofa on the R/H side
- Forward crew lavatory
- Aft lavatory with toilet, sink, and vanity cabinet on the R/H side
- Tiger stripped high gloss finished wood veneers with plain hardwood solid edging
- Beige leather individual seats with color coordinating fabric on the sofa
- Light tan upper sidewalls and headliner
- Beige combo loop and cut pile carpet
- Satin gold plating
- Monitors mounted on the forward and aft bulkheads
- WAVE High-speed Ka-band Wi-Fi system
- Second 115v 60HZ converter
- Two additional universal outlets in the cockpit
- One additional universal outlet in the Galley
- An additional ice drawer replacing a china drawer
- Coffee maker replacing the Espresso machine
- Panasonic microwave oven