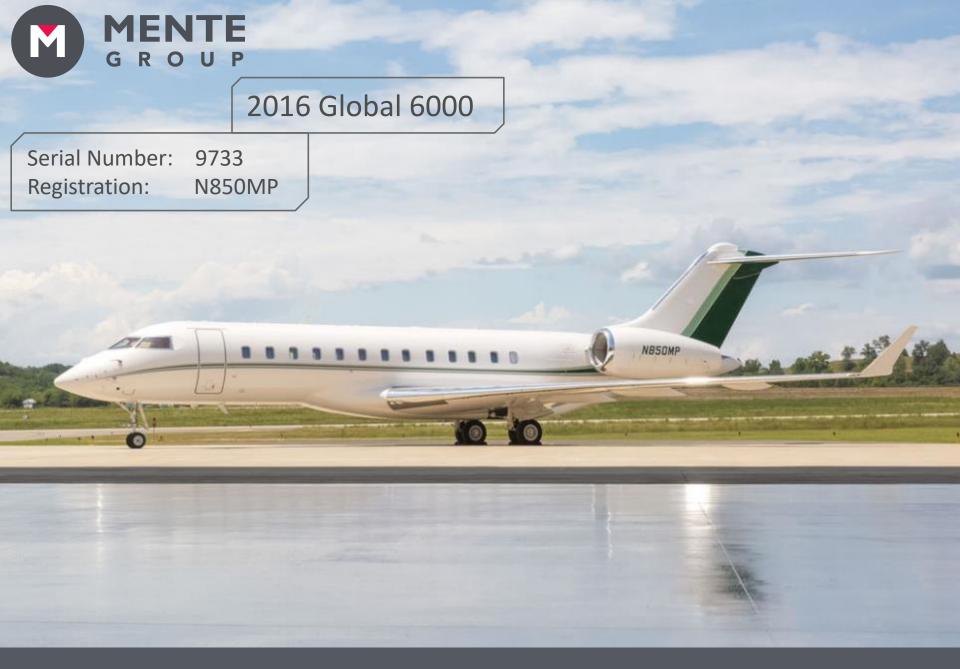

#### Airframe:

997.28 Hours 378 Cycles

#### **Exterior**:

Overall White with green and black stripes

\*Times current as of 6/2019