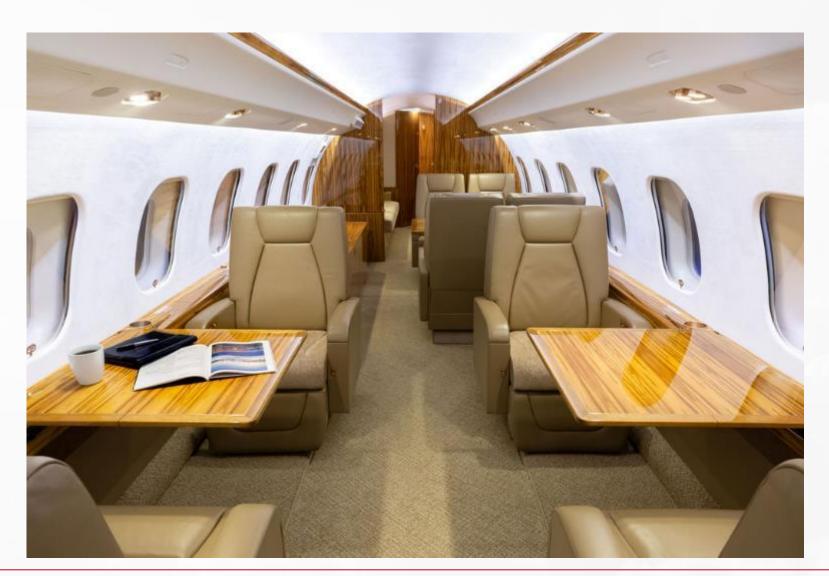

#### Interior:

- Forward galley on the R/H side. Crew rest on the L/H side
- Zone 1 Four-place executive group
- Zone 2 Four- place conference group and table L/H with a credenza on the R/H side.
- Zone 3 –Bulkhead Two-place executive group L/H with a three-place sofa on the R/H side
- Forward crew lavatory
- Aft lavatory with toilet, sink, and vanity cabinet on the R/H side
- Tiger stripped high gloss finished wood veneers with plain hardwood solid edging
- Beige leather individual seats with color coordinating fabric on the sofa
- Light tan upper sidewalls and headliner
- Beige combo loop and cut pile carpet
- Satin gold plating
- Monitors mounted on the forward and aft bulkheads
- WAVE High-speed Ka-band Wi-Fi system
- Second 115v 60HZ converter
- Two additional universal outlets in the cockpit
- One additional universal outlet in the Galley
- An additional ice drawer replacing a china drawer
- Coffee maker replacing the Espresso machine
- Panasonic microwave oven