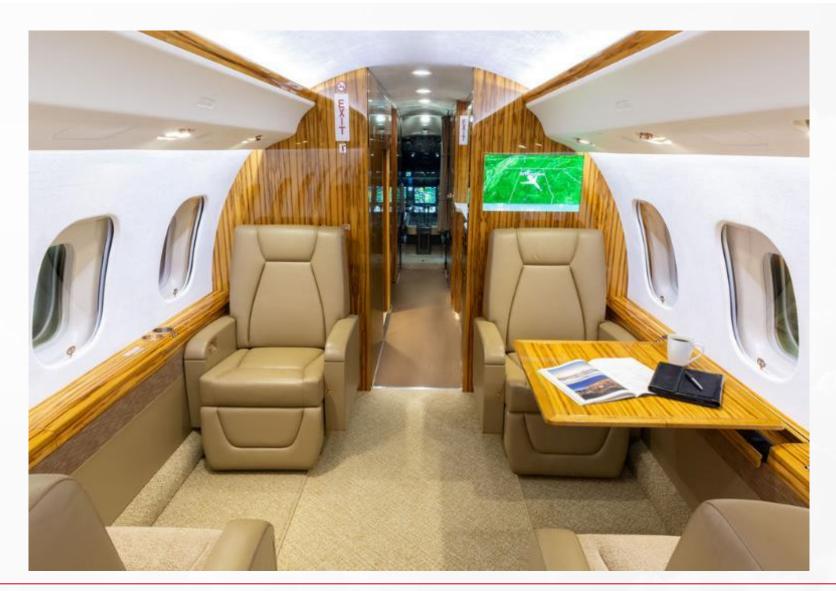

#### Interior:

- Forward galley on the R/H side. Crew rest on the L/H side
- Zone 1 Four-place executive group
- Zone 2 Four- place conference group and table L/H with a credenza on the R/H side.
- Zone 3 –Bulkhead Two-place executive group L/H with a three-place sofa on the R/H side
- Forward crew lavatory
- Aft lavatory with toilet, sink, and vanity cabinet on the R/H side
- Tiger stripped high gloss finished wood veneers with plain hardwood solid edging
- Beige leather individual seats with color coordinating fabric on the sofa
- Light tan upper sidewalls and headliner
- Beige combo loop and cut pile carpet
- Satin gold plating
- Monitors mounted on the forward and aft bulkheads
- WAVE High-speed Ka-band Wi-Fi system
- Second 115v 60HZ converter
- Two additional universal outlets in the cockpit
- One additional universal outlet in the Galley
- An additional ice drawer replacing a china drawer
- Coffee maker replacing the Espresso machine
- Panasonic microwave oven