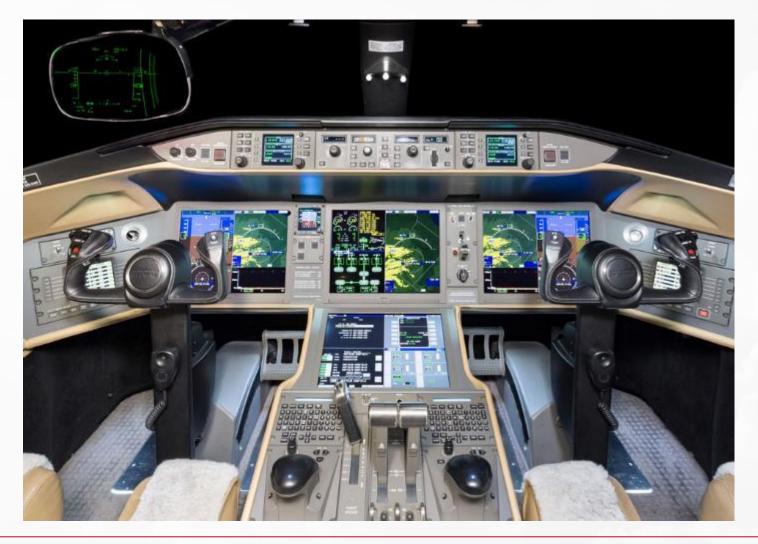

#### Avionics: Rockwell Collins Pro Line Fusion System

- EFIS (Electronic Flight Instrument System): Dual Integrated
- FMS (Flight Management System: Triple Integrated
- GPS (Global Positioning System): Dual Collins GPS-4000S
- ADC (Air Data Computer): Triple Collins ADC-3020
- NAV (Navigation Radio): Dual Collins NAV-4000
- DME (Distance Measuring Equipment): Dual Collins DME-4000
- EVS (Enhanced Vision System): Single Bombardier
- HGS (Head Up Guidance System): Single Bombardier
- SVS (Synthetic Vision System): Single Bombardier
- ADF (Automatic Direction Finder): Dual Collins NAV-4000
- IRU (Inertial Reference System): Triple Honeywell LASEREF VI (HG-2001BB02)
- FLT DIR (Flight Director): Dual Integrated AFCS (Auto Flight Control System)
- A/P (Autopilot): Dual Integrated AFCS (Auto Flight Control System)
- VHF COM (Very High Freq. Communication): Triple Collins VHF-4000

- HF COM (High Freq. Communications): Dual Collins HF-9031A
- SATCOM (Satellite Communications): Single Collins SRT-2100
- Radar: Single Collins RTA-4118
- Radio Alt (Radio Altimeter): Dual Collins ALT-4000
- RIU (Radio Control Unit): Dual Collins RIU-4110 w/ Selcal and RIU-4010 w/ Datalink
- XPNDR (Transponder): Dual TDR-94D + TSS-4100 w/ ADS-B
- LSS (Lightning Sensor System): Single WX-1000E
- TCAS (Traffic Collision Avoidance System): Single TSS-4100 TCAS II w/ Ch. 7
- CVR (Cockpit Voice Recorder: Single L3 FA2100 SSCVR 120 Min.
- FDR (Flight Data Recorder): Single L3 SSFDR 25 hours
- ELT (Emergency Locator Transmitter): Single Artex B406-4 ELT w/ Nav Interface Unit
- QAR (Quick Access Recorder): Single Collins QAR-100
- Link 2000 upgrade with ADS-B out
- Flight crew EVAS system