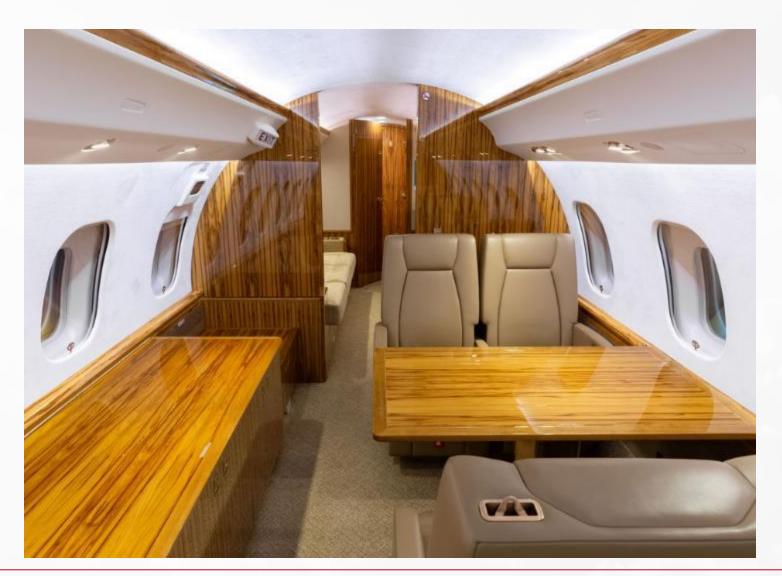

#### Interior:

- Forward galley on the R/H side. Crew rest on the L/H side
- Zone 1 Four-place executive group
- Zone 2 Four- place conference group and table L/H with a credenza on the R/H side.
- Zone 3 –Bulkhead Two-place executive group L/H with a three-place sofa on the R/H side
- Forward crew lavatory
- Aft lavatory with toilet, sink, and vanity cabinet on the R/H side
- Tiger stripped high gloss finished wood veneers with plain hardwood solid edging
- Beige leather individual seats with color coordinating fabric on the sofa
- Light tan upper sidewalls and headliner
- Beige combo loop and cut pile carpet
- Satin gold plating
- Monitors mounted on the forward and aft bulkheads
- WAVE High-speed Ka-band Wi-Fi system
- Second 115v 60HZ converter
- Two additional universal outlets in the cockpit
- One additional universal outlet in the Galley
- An additional ice drawer replacing a china drawer
- Coffee maker replacing the Espresso machine
- Panasonic microwave oven