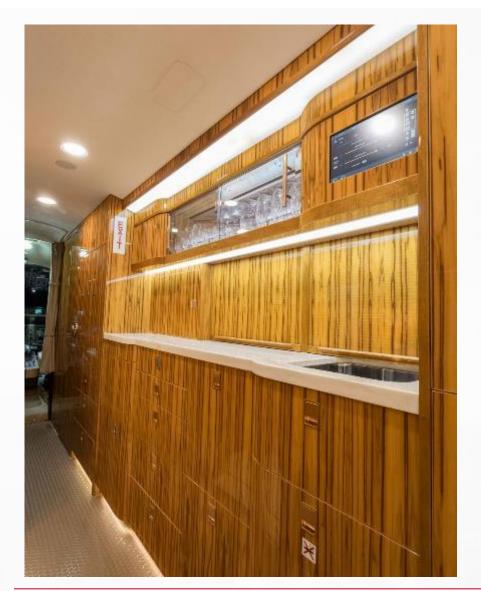

#### Interior:

- Forward galley on the R/H side. Crew rest on the L/H side
- Zone 1 Four-place executive group
- Zone 2 Four- place conference group and table L/H with a credenza on the R/H side.
- Zone 3 –Bulkhead Two-place executive group L/H with a three-place sofa on the R/H side
- Forward crew lavatory
- Aft lavatory with toilet, sink, and vanity cabinet on the R/H side
- Tiger stripped high gloss finished wood veneers with plain hardwood solid edging
- Beige leather individual seats with color coordinating fabric on the sofa
- Light tan upper sidewalls and headliner
- Beige combo loop and cut pile carpet
- Satin gold plating
- Monitors mounted on the forward and aft bulkheads
- WAVE High-speed Ka-band Wi-Fi system
- Second 115v 60HZ converter
- Two additional universal outlets in the cockpit
- One additional universal outlet in the Galley
- An additional ice drawer replacing a china drawer
- Coffee maker replacing the Espresso machine
- Panasonic microwave oven