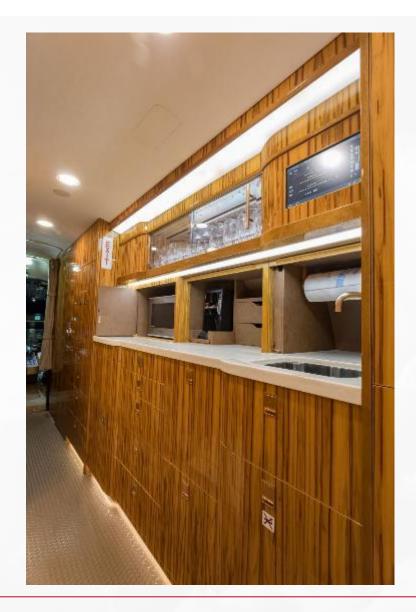

#### Interior:

- Forward galley on the R/H side. Crew rest on the L/H side
- Zone 1 Four-place executive group
- Zone 2 Four- place conference group and table L/H with a credenza on the R/H side.
- Zone 3 –Bulkhead Two-place executive group L/H with a three-place sofa on the R/H side
- Forward crew lavatory
- Aft lavatory with toilet, sink, and vanity cabinet on the R/H side
- Tiger stripped high gloss finished wood veneers with plain hardwood solid edging
- Beige leather individual seats with color coordinating fabric on the sofa
- Light tan upper sidewalls and headliner
- Beige combo loop and cut pile carpet
- Satin gold plating
- Monitors mounted on the forward and aft bulkheads
- WAVE High-speed Ka-band Wi-Fi system
- Second 115v 60HZ converter
- Two additional universal outlets in the cockpit
- One additional universal outlet in the Galley
- An additional ice drawer replacing a china drawer
- Coffee maker replacing the Espresso machine
- Panasonic microwave oven