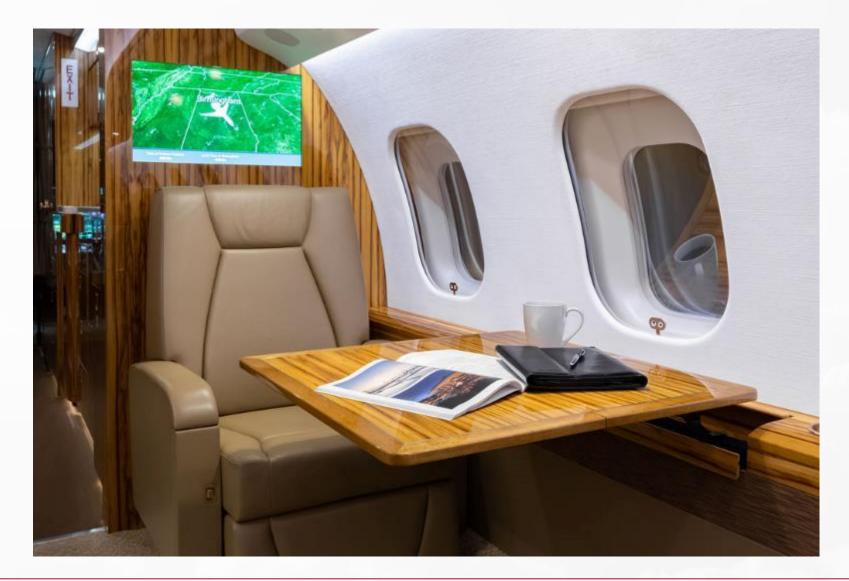

#### Interior:

- Forward galley on the R/H side. Crew rest on the L/H side
- Zone 1 Four-place executive group
- Zone 2 Four- place conference group and table L/H with a credenza on the R/H side.
- Zone 3 –Bulkhead Two-place executive group L/H with a three-place sofa on the R/H side
- Forward crew lavatory
- Aft lavatory with toilet, sink, and vanity cabinet on the R/H side
- Tiger stripped high gloss finished wood veneers with plain hardwood solid edging
- Beige leather individual seats with color coordinating fabric on the sofa
- Light tan upper sidewalls and headliner
- Beige combo loop and cut pile carpet
- Satin gold plating
- Monitors mounted on the forward and aft bulkheads
- WAVE High-speed Ka-band Wi-Fi system
- Second 115v 60HZ converter
- Two additional universal outlets in the cockpit
- One additional universal outlet in the Galley
- An additional ice drawer replacing a china drawer
- Coffee maker replacing the Espresso machine
- Panasonic microwave oven