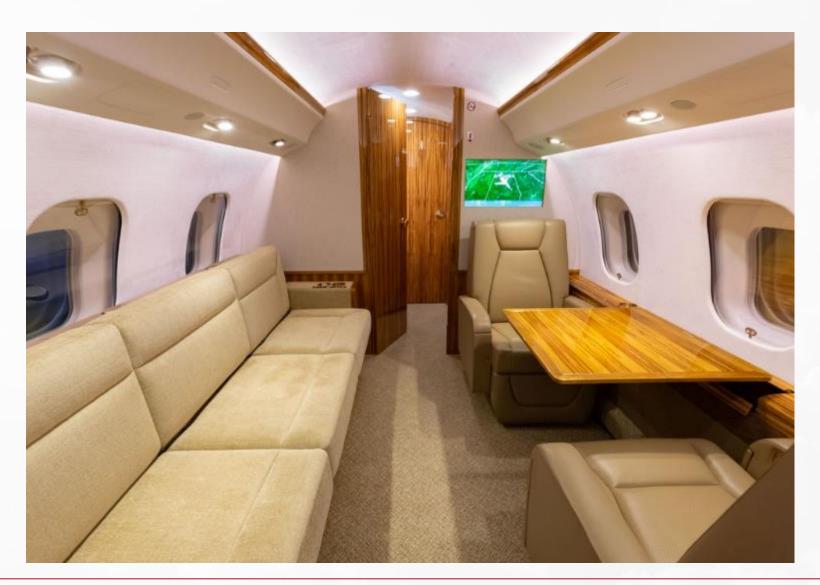

#### Interior:

- Forward galley on the R/H side. Crew rest on the L/H side
- Zone 1 Four-place executive group
- Zone 2 Four- place conference group and table L/H with a credenza on the R/H side.
- Zone 3 –Bulkhead Two-place executive group L/H with a three-place sofa on the R/H side
- Forward crew lavatory
- Aft lavatory with toilet, sink, and vanity cabinet on the R/H side
- Tiger stripped high gloss finished wood veneers with plain hardwood solid edging
- Beige leather individual seats with color coordinating fabric on the sofa
- Light tan upper sidewalls and headliner
- Beige combo loop and cut pile carpet
- Satin gold plating
- Monitors mounted on the forward and aft bulkheads
- WAVE High-speed Ka-band Wi-Fi system
- Second 115v 60HZ converter
- Two additional universal outlets in the cockpit
- One additional universal outlet in the Galley
- An additional ice drawer replacing a china drawer
- Coffee maker replacing the Espresso machine
- Panasonic microwave oven