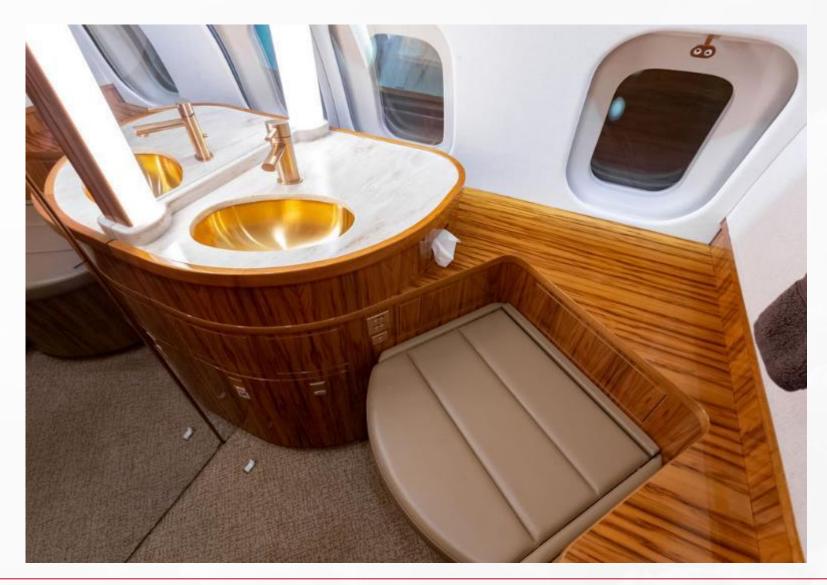

#### Interior:

- Forward galley on the R/H side. Crew rest on the L/H side
- Zone 1 Four-place executive group
- Zone 2 Four- place conference group and table L/H with a credenza on the R/H side.
- Zone 3 –Bulkhead Two-place executive group L/H with a three-place sofa on the R/H side
- Forward crew lavatory
- Aft lavatory with toilet, sink, and vanity cabinet on the R/H side
- Tiger stripped high gloss finished wood veneers with plain hardwood solid edging
- Beige leather individual seats with color coordinating fabric on the sofa
- Light tan upper sidewalls and headliner
- Beige combo loop and cut pile carpet
- Satin gold plating
- Monitors mounted on the forward and aft bulkheads
- WAVE High-speed Ka-band Wi-Fi system
- Second 115v 60HZ converter
- Two additional universal outlets in the cockpit
- One additional universal outlet in the Galley
- An additional ice drawer replacing a china drawer
- Coffee maker replacing the Espresso machine
- Panasonic microwave oven