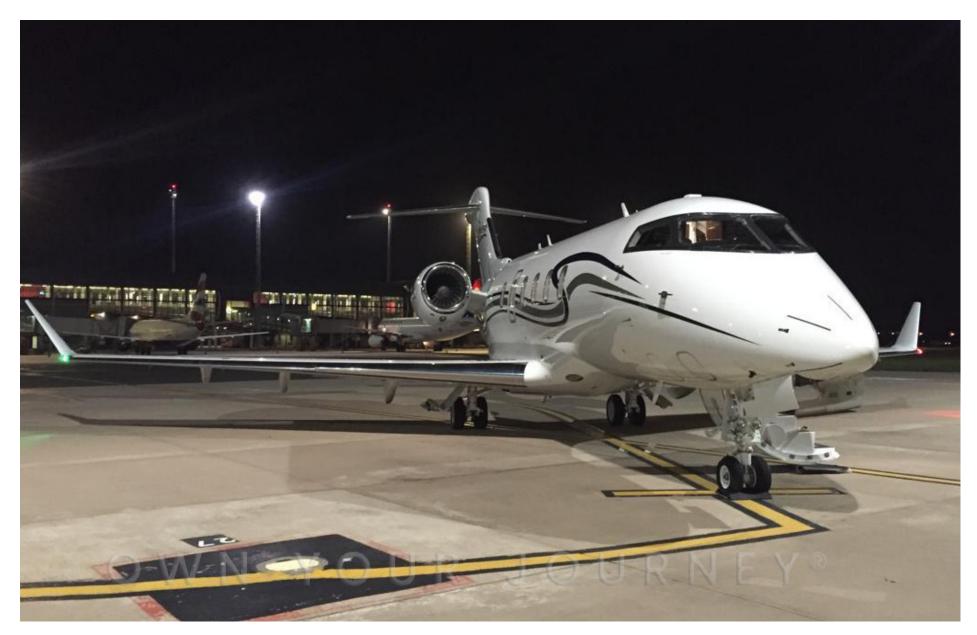

# 2015 CHALLENGER 350

## **EXTERIOR**

**EXTERIOR BASE** Matterhorn White

ADDITIONAL Ocean Blue, Navy Blue & Starlight

Silver accent stripes on fuselage

& tail