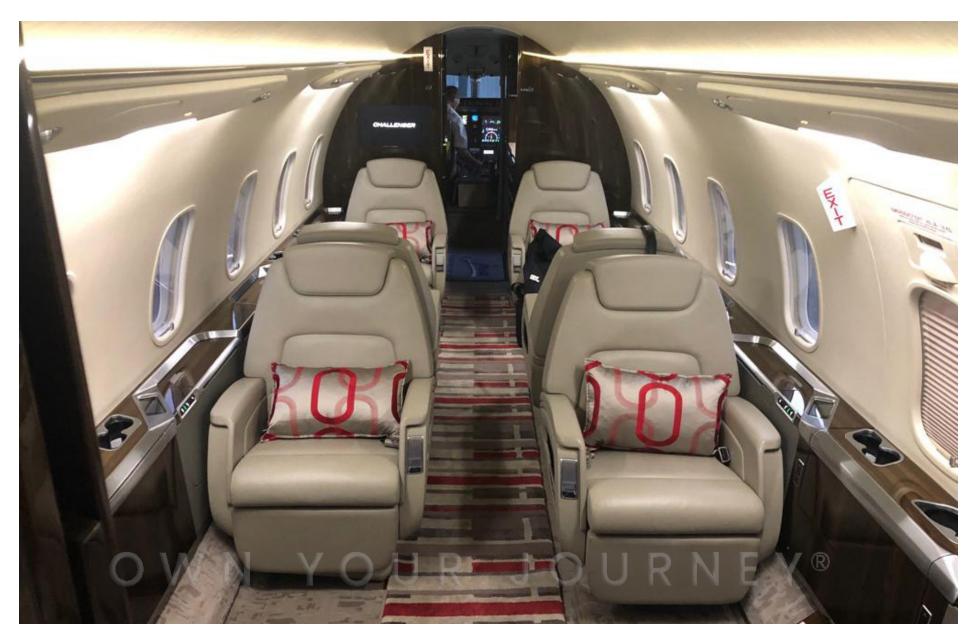

#### **INTERIOR**

NUMBER OF PASSENGER SEATS Eight + Belted Lav seat

GALLEY LOCATION Forward

GALLEY EQUIPMENT Microwave oven, coffee maker

FORWARD CABIN CONFIGURATION Four-place club with fold out tables

AFT CABIN CONFIGURATION Four-place club with fold out table

and insertable table

LAVATORY LOCATION Aft