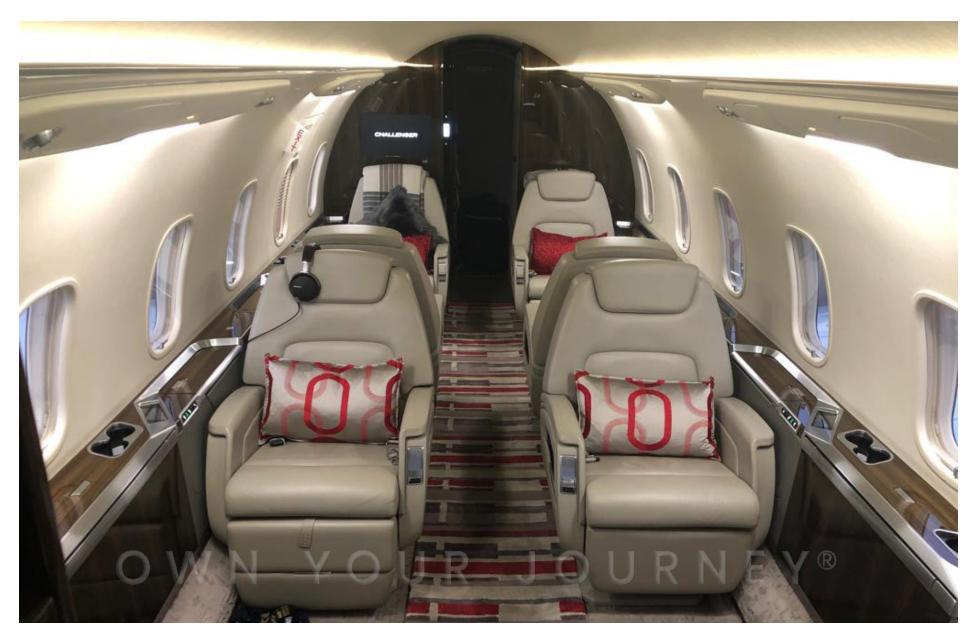

#### **INTERIOR**

NUMBER OF PASSENGER SEATS Eight + Belted Lav seat

GALLEY LOCATION Forward

GALLEY EQUIPMENT Microwave oven, coffee maker

FORWARD CABIN CONFIGURATION Four-place club with fold out tables

AFT CABIN CONFIGURATION Four-place club with fold out table

and insertable table

LAVATORY LOCATION Aft