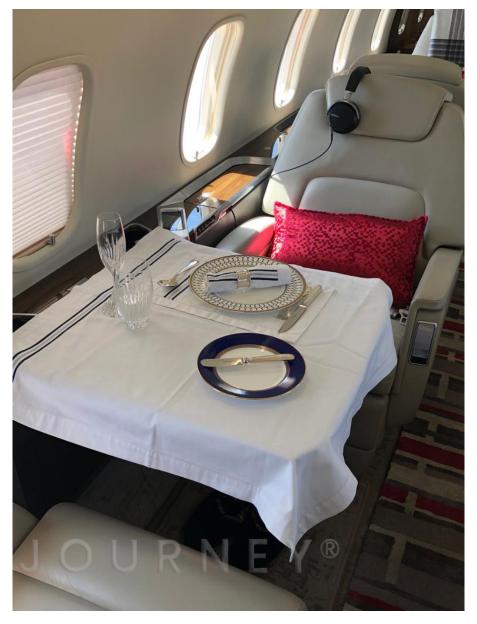

#### **INTERIOR**

NUMBER OF PASSENGER SEATS Eight + Belted Lav seat

GALLEY LOCATION Forward

GALLEY EQUIPMENT Microwave oven, coffee maker

FORWARD CABIN CONFIGURATION Four-place club with fold out tables

AFT CABIN CONFIGURATION Four-place club with fold out table

and insertable table

LAVATORY LOCATION Aft