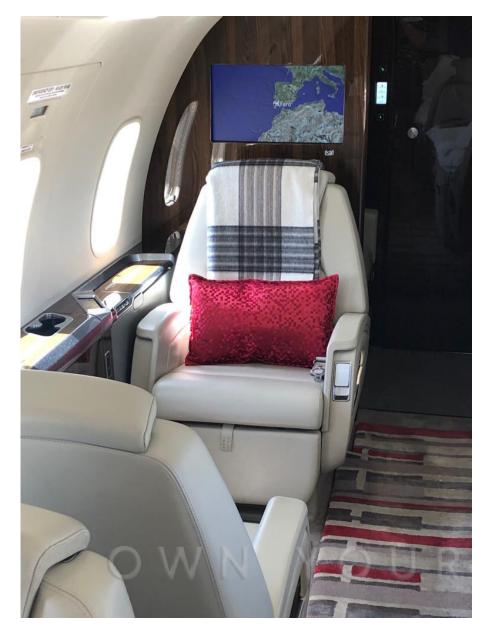

#### **INTERIOR**

NUMBER OF PASSENGER SEATS Eight + Belted Lav seat

GALLEY LOCATION Forward

GALLEY EQUIPMENT Microwave oven, coffee maker

FORWARD CABIN CONFIGURATION Four-place club with fold out tables

AFT CABIN CONFIGURATION Four-place club with fold out table

and insertable table

LAVATORY LOCATION Aft