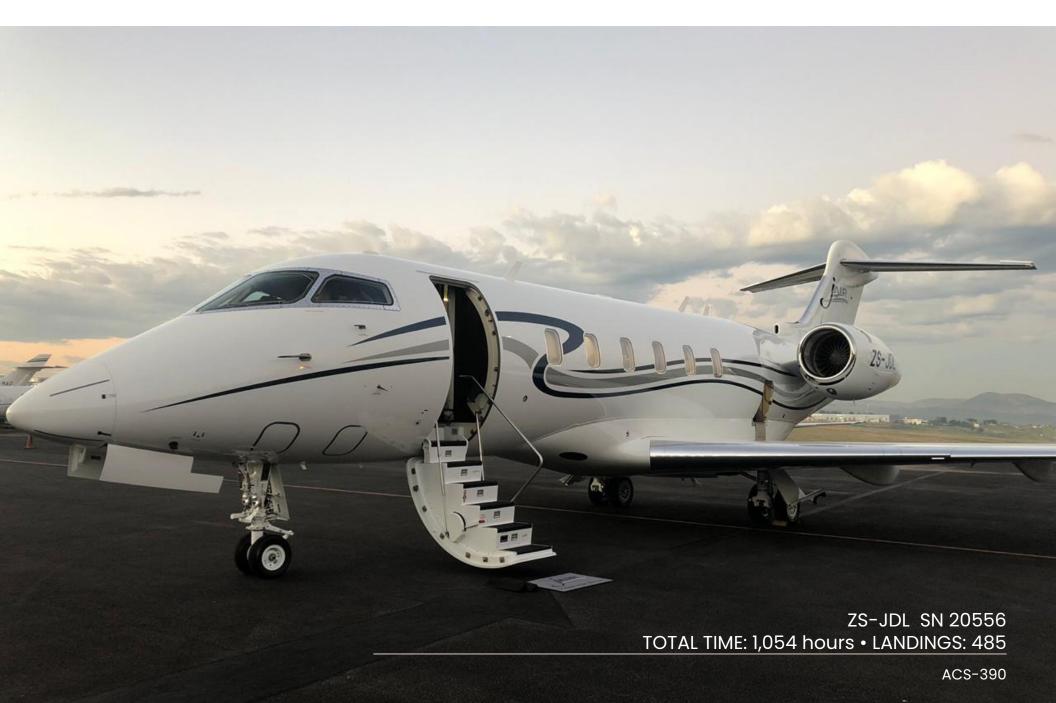

# 2015 CHALLENGER 350

#### **AIRFRAME**

**TOTAL TIME** 1,054 **LANDINGS** 485 **ENTRY INTO SERVICE DATE** 2015 2015 **CERTIFICATION DATE** 

HOME BASE Lanseria, South Africa

#### **ENGINES**

MAKE/MODEL Honeywell AS907-2-1A TSN LEFT: 1,054 RIGHT: 1,054 **CSN** LEFT: 485 RIGHT: 485

**PROGRAM** MSP Gold