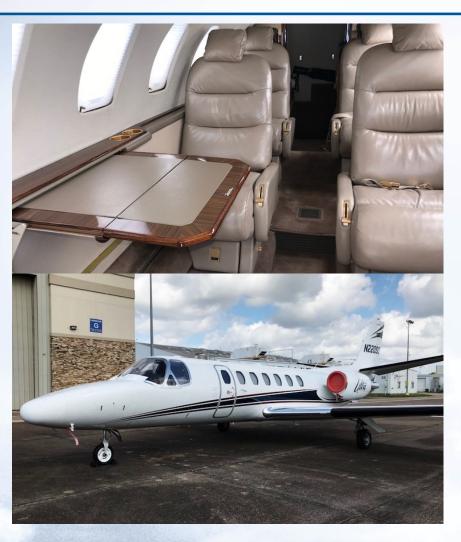

#### **INTERIOR**

**NEW 11/2008** -- Eight (8) passenger interior completed in tan leather, with belted aft lav to accommodate a ninth passenger. Two aft facing seats, mid double club and two forward facing seats in aft. Slimline galley behind copilot seat, partial cabin refurbishment with new carpet and leather re-dye.

### **EXTERIOR**

**NEW 11/2008** – Overall White with Blue and Red accents.