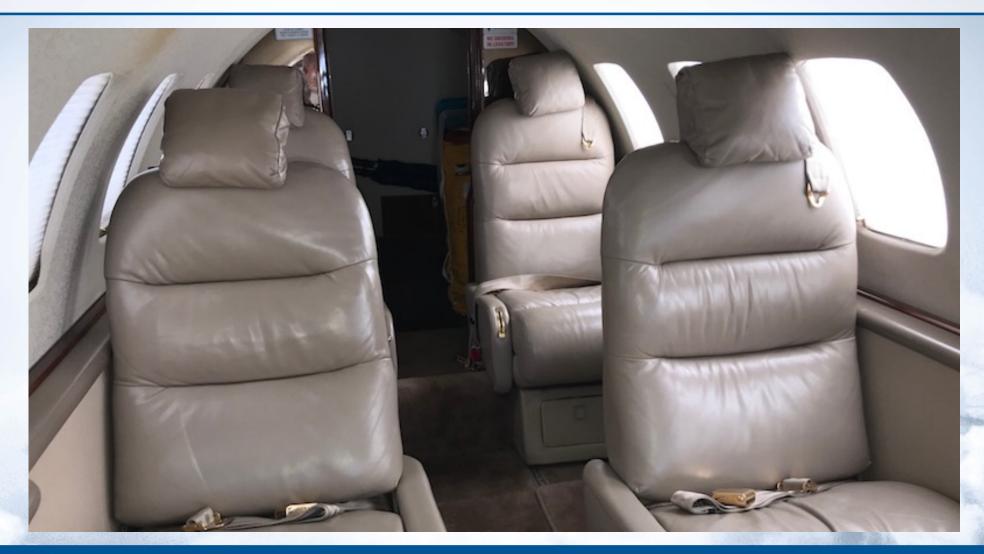

#### **INTERIOR**

**NEW 11/2008** -- Eight (8) passenger interior completed in tan leather, with belted aft lav to accommodate a ninth passenger. Two aft facing seats, mid double club and two forward facing seats in aft. Slimline galley behind copilot seat, partial cabin refurbishment with new carpet and leather re-dye.