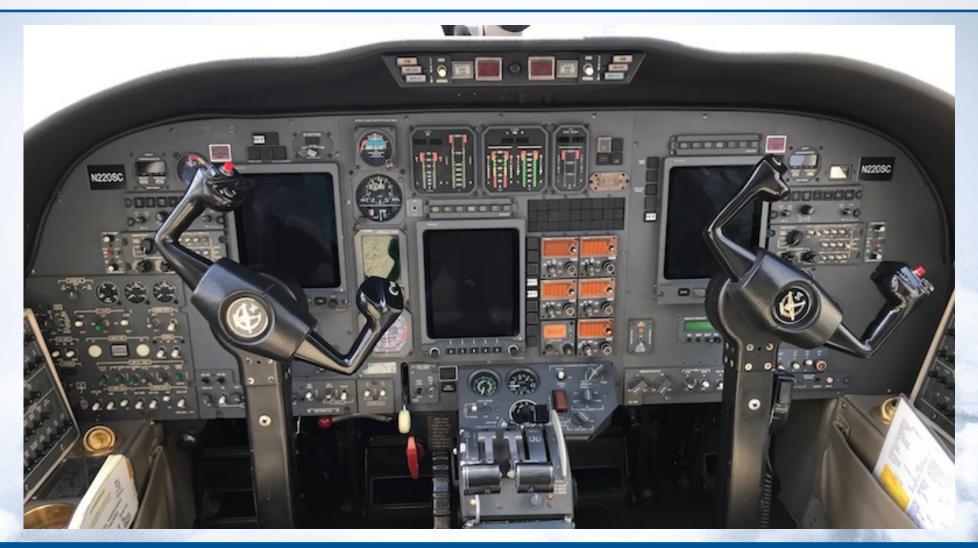

#### **AVIONICS**

- 3 Tube Honeywell Primus 1000 EFIS
- Dual Collins VHF-22A COMM's
- Dual Collins VIR-432 NAV's
- Collins ADF-462 ADF
- Dual Collins DME-42 DME
- Dual Collins TDR-94D TDR
- Primus 650 Radar

- UNS-1Csp w/software upgrade
- TCAS II w/Change7
- Aircell Airphone
- 406 ELT
- TAWS B GPWS
- Fairchild CVR

#### ADDITIONAL EQUIPMENT

- Single Point Refueling
- Freon Air Conditioner
- Safeflight N1 Indicator
- Universal UNS-1Csp w/Permanent Data Loader

- Electric Flight Bag Electronic Hookups (Pilot/CoPilot)
- 406 ELT
- Tail Logo Lights