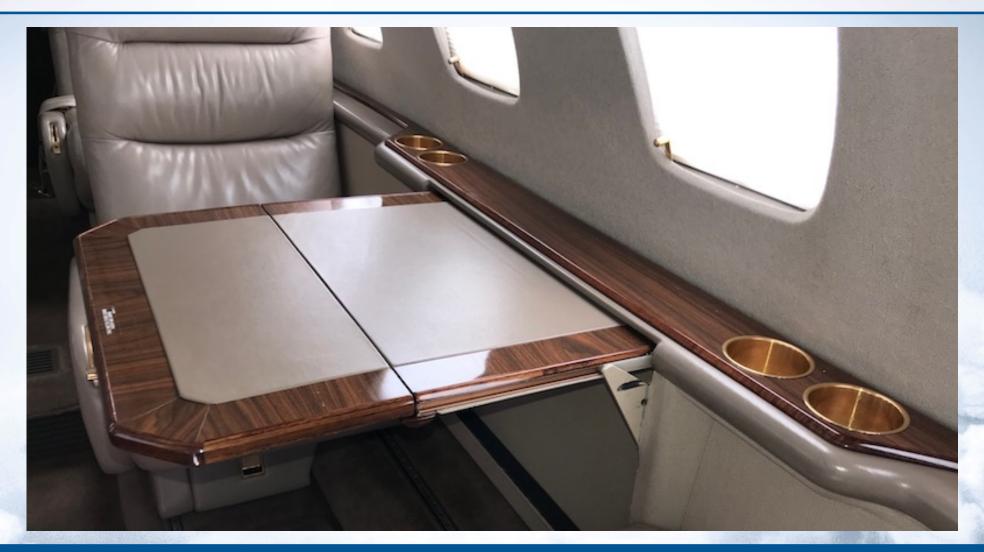

#### **INTERIOR**

**NEW 11/2008** -- Eight (8) passenger interior completed in tan leather, with belted aft lav to accommodate a ninth passenger. Two aft facing seats, mid double club and two forward facing seats in aft. Slimline galley behind copilot seat, partial cabin refurbishment with new carpet and leather re-dye.