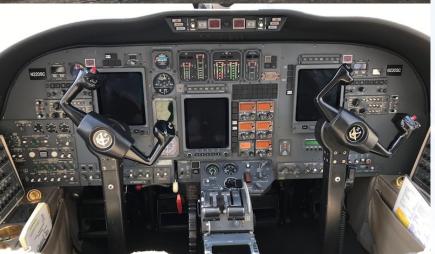

#### **AVIONICS**

- 3 Tube Honeywell Primus 1000 EFIS
- Dual Collins VHF-22A COMM's
- Dual Collins VIR-432 NAV's
- Collins ADF-462 ADF
- Dual Collins DME-42 DME
- Dual Collins TDR-94D TDR
- Primus 650 Radar

- UNS-1Csp w/software upgrade
- TCAS II w/Change7
- Aircell Airphone
- 406 ELT
- TAWS B GPWS
- Fairchild CVR