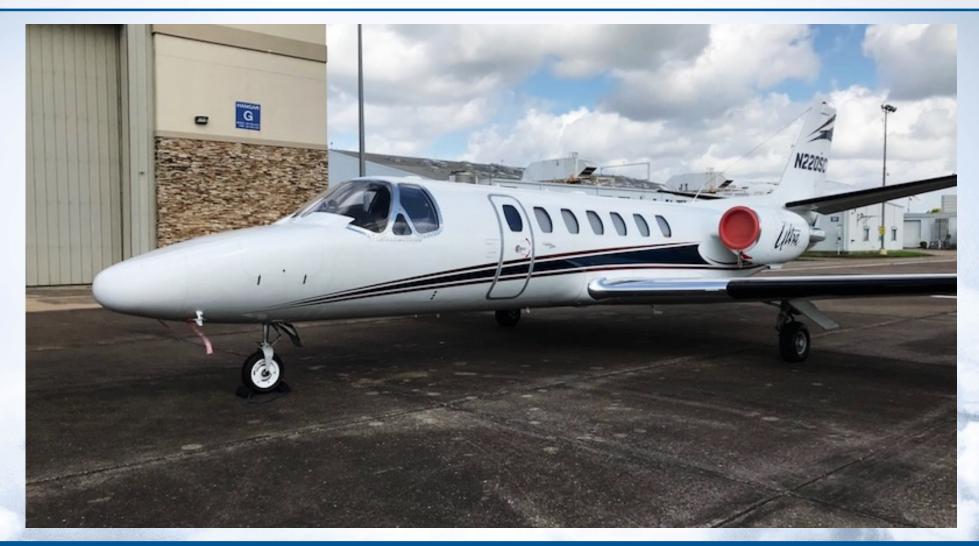

50 Radar

- UNS-1Csp w/software upgrade
- TCAS II w/Change7
- Aircell Airphone
- 406 ELT
- TAWS B GPWS
- Fairchild CVR

#### ADDITIONAL EQUIPMENT

- Single Point Refueling
- Freon Air Conditioner
- Safeflight N1 Indicator
- Universal UNS-1Csp w/Permanent Data Loader

- Electric Flight Bag Electronic Hookups (Pilot/CoPilot)
- 406 ELT
- Tail Logo Lights



S/N 560-0326, Registration N220SC



#### **INTERIOR**

**NEW 11/2008** -- Eight (8) passenger interior completed in tan leather, with belted aft lav to accommodate a ninth passenger. Two aft facing seats, mid double club and two forward facing seats in aft. Slimline galley behind copilot seat, partial cabin refurbishment with new carpet and leather re-dye.

### **EXTERIOR**

**NEW 11/2008** – Overall White with Blue and Red accents.