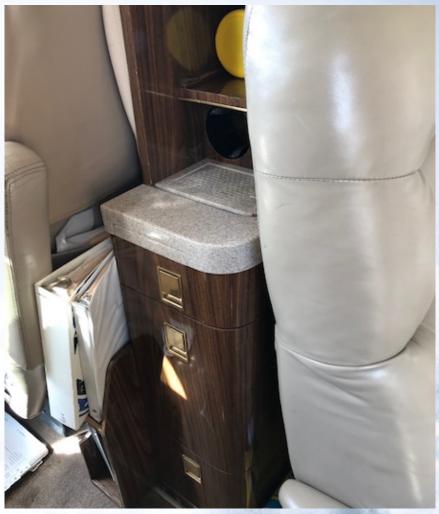

#### **INTERIOR**

**NEW 11/2008** -- Eight (8) passenger interior completed in tan leather, with belted aft lav to accommodate a ninth passenger. Two aft facing seats, mid double club and two forward facing seats in aft. Slimline galley behind copilot seat, partial cabin refurbishment with new carpet and leather re-dye.