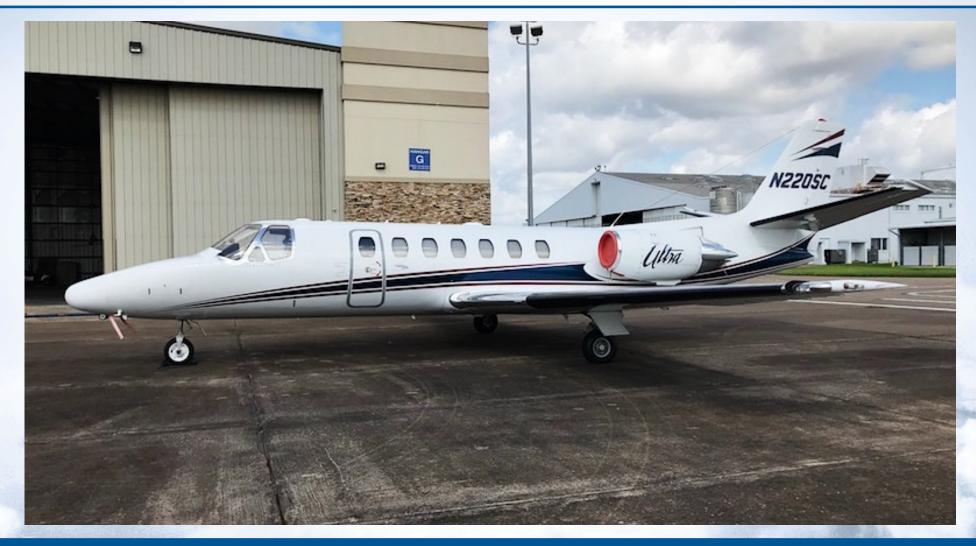

S/N 560-0326, Registration N220SC

### **EXTERIOR**

**NEW 11/2008** – Overall White with Blue and Red accents.