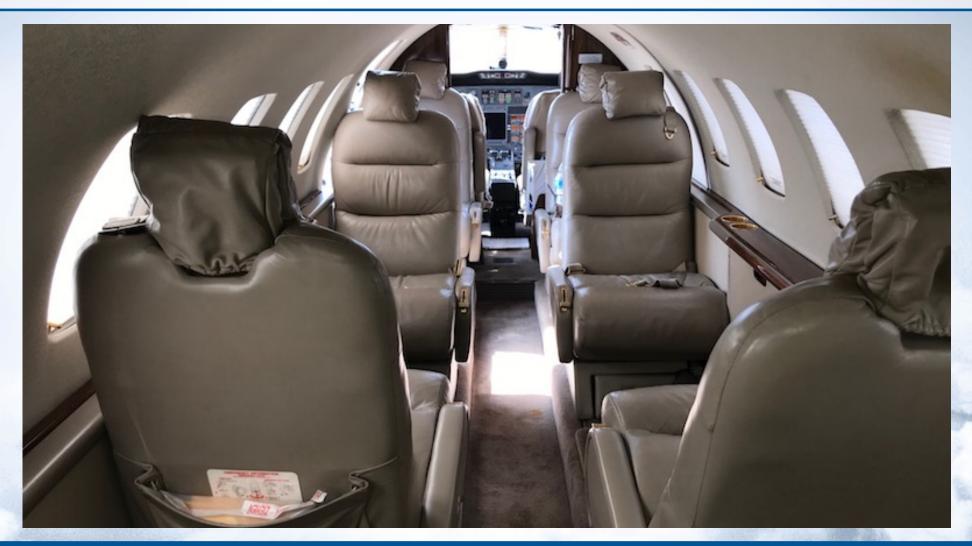

#### **INTERIOR**

**NEW 11/2008** -- Eight (8) passenger interior completed in tan leather, with belted aft lav to accommodate a ninth passenger. Two aft facing seats, mid double club and two forward facing seats in aft. Slimline galley behind copilot seat, partial cabin refurbishment with new carpet and leather re-dye.