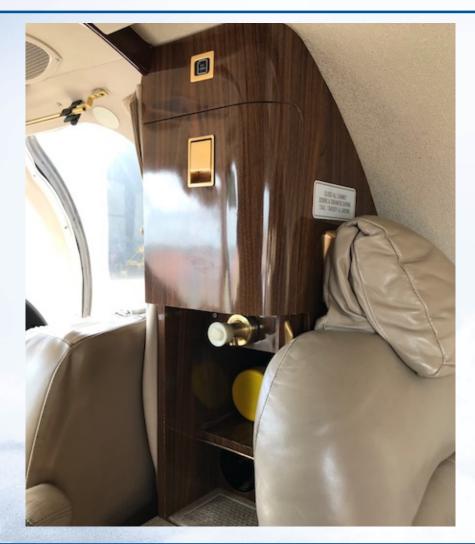

#### **INTERIOR**

**NEW 11/2008** -- Eight (8) passenger interior completed in tan leather, with belted aft lav to accommodate a ninth passenger. Two aft facing seats, mid double club and two forward facing seats in aft. Slimline galley behind copilot seat, partial cabin refurbishment with new carpet and leather re-dye.