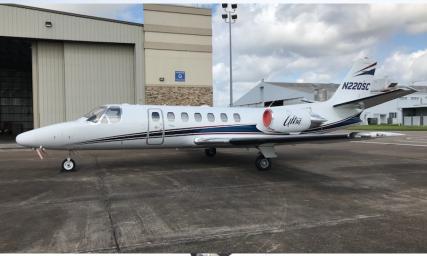

S/N 560-0326, Registration N220SC





#### **AIRFRAME**

Total Time 6,454.6 Hours 5,741 Landings

#### **ENGINES**

Pratt & Whitney JT15D-5D

Left: 6,375.2 Hours 6,042 Cycles 643.4 Hours to OH Right: 6,375.2 Hours 6,042 Cycles 643.4 Hours to OH

#### **MAINTENANCE**

Always Hanagared
Complete Logs & Records
No Damage History
CESCOM Maintenance Tracking



S/N 560-0326, Registration N220SC

#### **AVIONICS**

- 3 Tube Honeywell Primus 1000 EFIS
- Dual Collins VHF-22A COMM's
- Dual Collins VIR-432 NAV's
- Collins ADF-462 ADF
- Dual Collins DME-42 DME
- Dual Collins TDR-94D TDR
- Primus 650 Radar

- UNS-1Csp w/software upgrade
- TCAS II w/Change7
- Aircell Airphone
- 406 ELT
- TAWS B GPWS
- Fairchild CVR

#### ADDITIONAL EQUIPMENT

- Single Point Refueling
- Freon Air Conditioner
- Safeflight N1 Indicator
- Universal UNS-1Csp