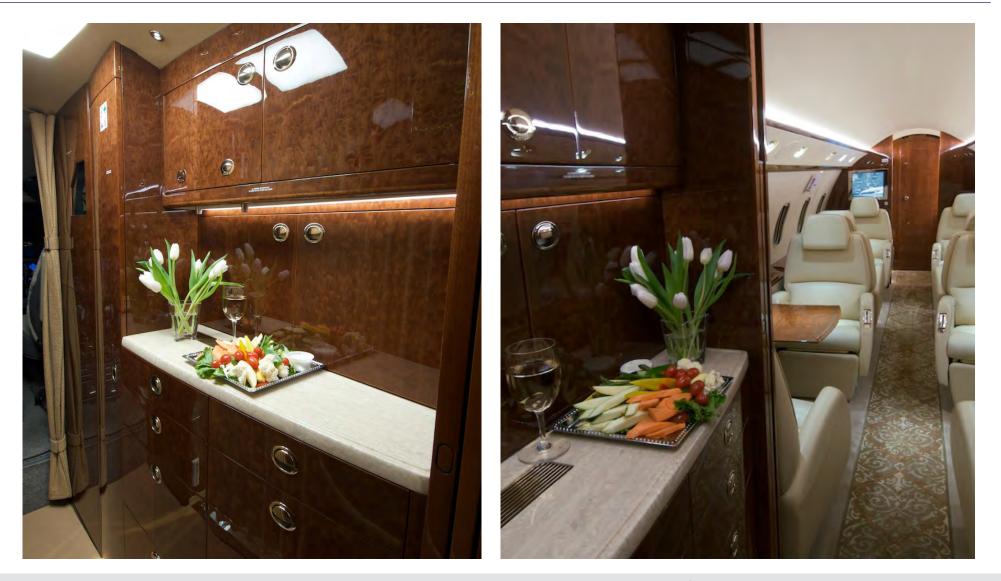

#### INTERIOR:

### (2010 Partial Refurbishment by Bombardier, Atlantic Aero)

Nine (9) passenger fireblocked interior featuring a double club configuration with Ducrane headrests and leg rests on forward seats; audio and light controls located at each club seat. All seating is covered in a neutral tan colored leather; the medium toned, high gloss cabinetry is accented by polished silver colored plating. Luxurious coordinating neutral carpeting with patterned aisle. Forward full-service galley includes a Microwave & Hot Liquid Dispensers. Aft Lavatory offers hot & cold water & removable tank. Additional amenities include a Computer/Fax/Data Package, dual DVD/CD Player and two 18" bulkhead mounted monitors.