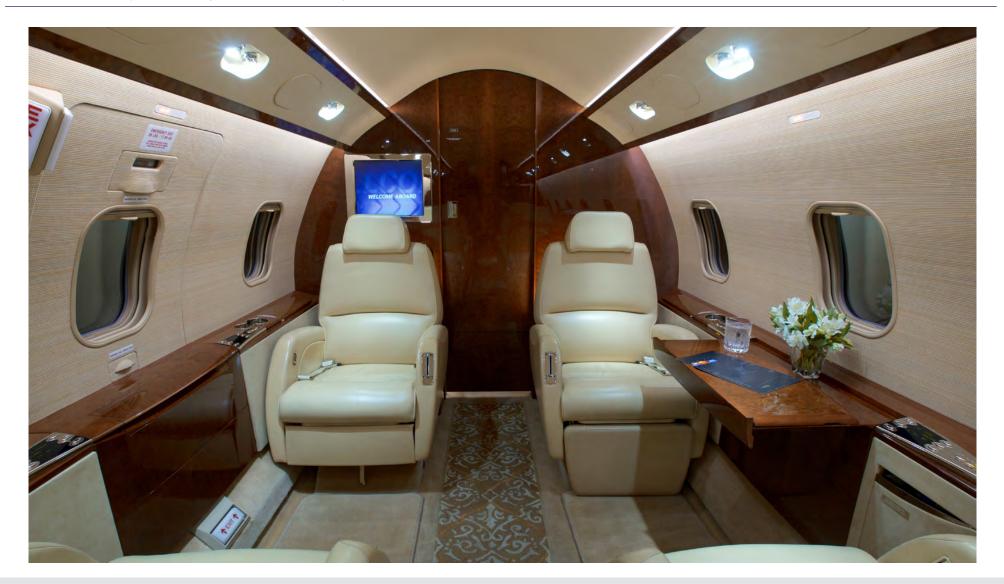

#### INTERIOR:

### (2010 Partial Refurbishment by Bombardier, Atlantic Aero)

Nine (9) passenger fireblocked interior featuring a double club configuration with Ducrane headrests and leg rests on forward seats; audio and light controls located at each club seat. All seating is covered in a neutral tan colored leather; the medium toned, high gloss cabinetry is accented by polished silver colored plating. Luxurious coordinating neutral carpeting with patterned aisle. Forward full-service galley includes a Microwave & Hot Liquid Dispensers. Aft Lavatory offers hot & cold water & removable tank. Additional amenities include a Computer/Fax/Data Package, dual DVD/CD Player and two 18" bulkhead mounted monitors.