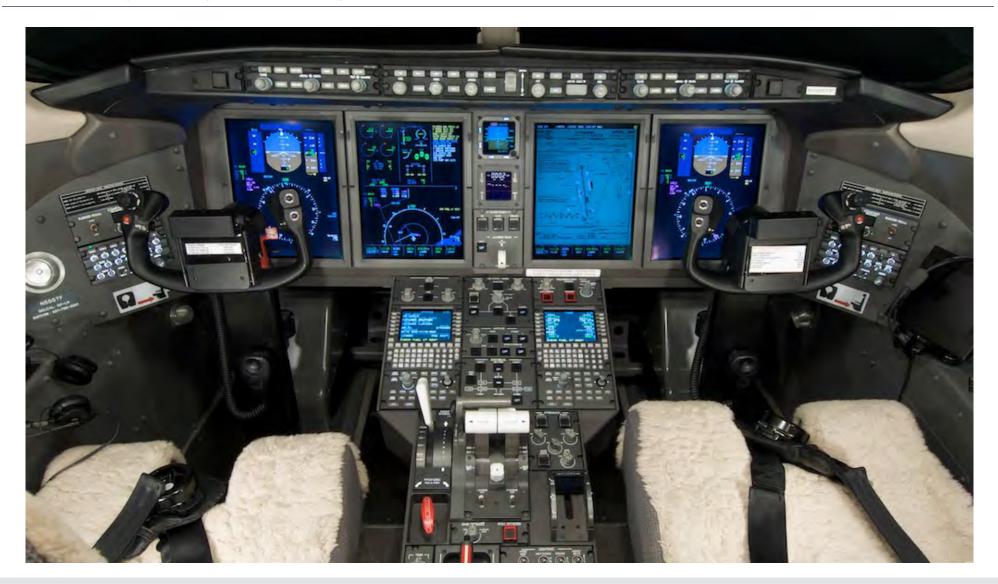

#### 2006 Challenger 300 | S/N: 20102 N128TS AVIONICS: AIRCRAFT LISTING DETAILS: Collins Pro Line 21 Avionics Suite **Total Hours:** 2539 Dual IFIS, Enhanced/Paperless Cockpit **Total Landings:** Triple VHF Communications (COMMs) 1321 **Dual Distance Measuring Equipment (DMEs)** Dual Automatic Direction Finder (ADFs) Engines: Honeywell AS907-1-1A Dual Air Data Computer (ADCs) **Dual Transponders** #1 #2 Dual HF w/SELCAL **Total Hours:** 2539 2539 Dual FMS w/V-Speed Performance Package Engine Cycles: 1321 1321 Dual GPS 4000S w/WAAS Data Link & AFIS Dual Altitude Heading Reference System (AHRS) APU: Honeywell 36-150BD TCAS II w/ Change 7.0 Total Hours: 1639 EGPWS Mark VIII w/Windshear XM Weather Weather Radar w/Turbulence Detection AIRCRAFT HIGHLIGHTS: Multi-Scan Weather Radar System Fresh 48 Month Inspection, October 2018 Lightning Sensor System ADS-B Out Flight Data Recorder Engines & APU on Honeywell MSP Gold **Cockpit Voice Recorder** Aural Warning System Smart Parts 406 MHZ ELT All Required Service Bulletins c/w