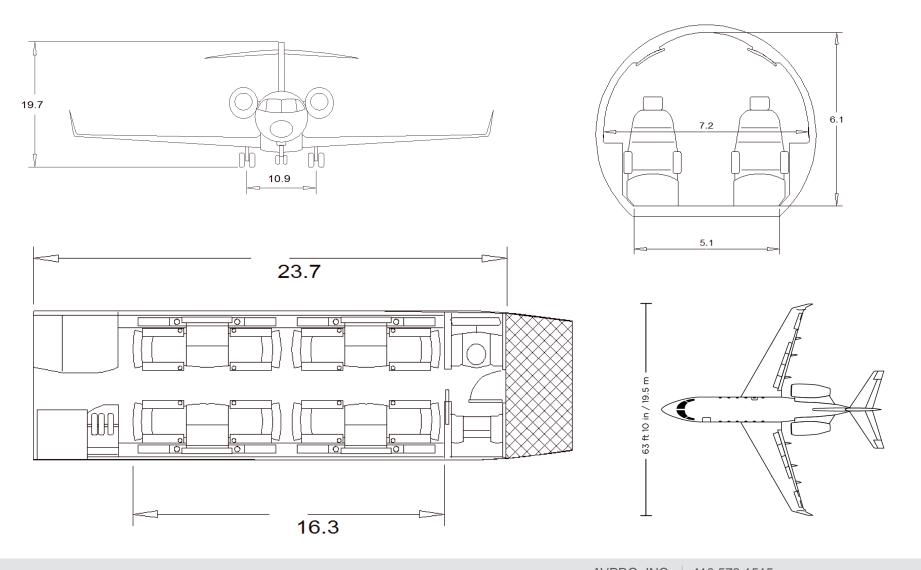

#### INTERIOR:

### (2010 Partial Refurbishment by Bombardier, Atlantic Aero)

Nine (9) passenger fireblocked interior featuring a double club configuration with Ducrane headrests and leg rests on forward seats; audio and light controls located at each club seat. All seating is covered in a neutral tan colored leather; the medium toned, high gloss cabinetry is accented by polished silver colored plating. Luxurious coordinating neutral carpeting with patterned aisle. Forward full-service galley includes a Microwave & Hot Liquid Dispensers. Aft Lavatory offers hot & cold water & removable tank. Additional amenities include a Computer/Fax/Data Package, dual DVD/CD Player and two 18" bulkhead mounted monitors.