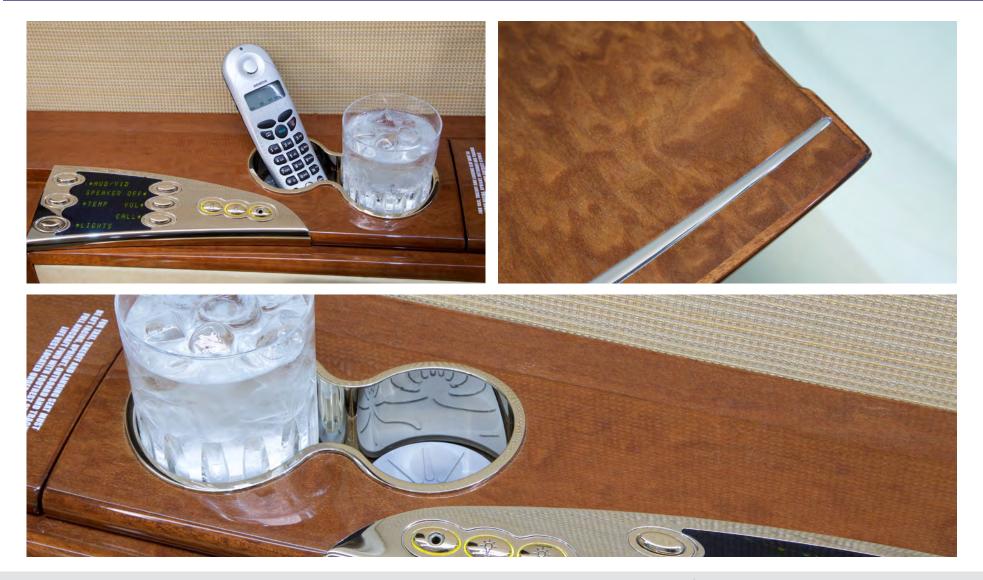

#### INTERIOR:

### (2010 Partial Refurbishment by Bombardier, Atlantic Aero)

Nine (9) passenger fireblocked interior featuring a double club configuration with Ducrane headrests and leg rests on forward seats; audio and light controls located at each club seat. All seating is covered in a neutral tan colored leather; the medium toned, high gloss cabinetry is accented by polished silver colored plating. Luxurious coordinating neutral carpeting with patterned aisle. Forward full-service galley includes a Microwave & Hot Liquid Dispensers. Aft Lavatory offers hot & cold water & removable tank. Additional amenities include a Computer/Fax/Data Package, dual DVD/CD Player and two 18" bulkhead mounted monitors.