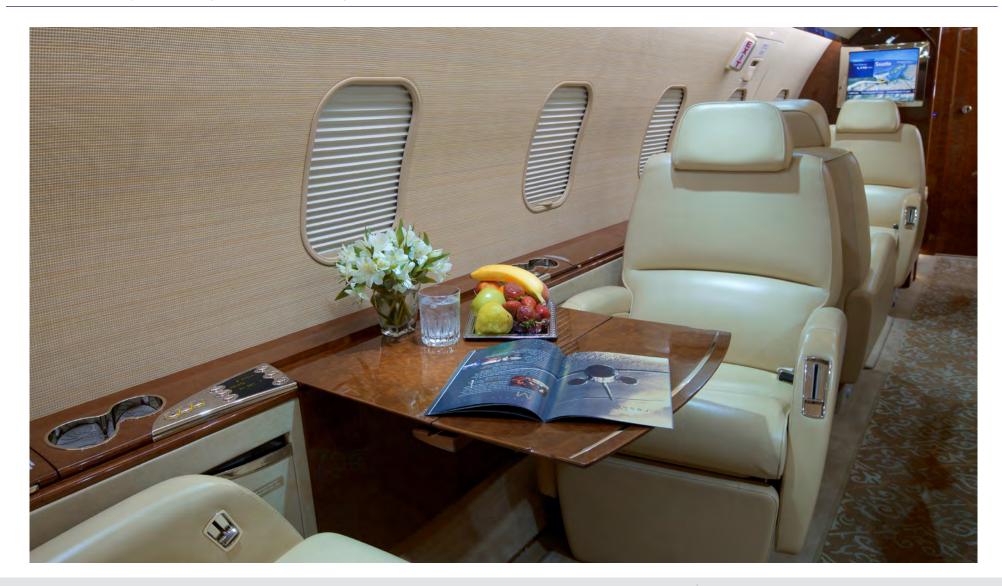

#### INTERIOR:

### (2010 Partial Refurbishment by Bombardier, Atlantic Aero)

Nine (9) passenger fireblocked interior featuring a double club configuration with Ducrane headrests and leg rests on forward seats; audio and light controls located at each club seat. All seating is covered in a neutral tan colored leather; the medium toned, high gloss cabinetry is accented by polished silver colored plating. Luxurious coordinating neutral carpeting with patterned aisle. Forward full-service galley includes a Microwave & Hot Liquid Dispensers. Aft Lavatory offers hot & cold water & removable tank. Additional amenities include a Computer/Fax/Data Package, dual DVD/CD Player and two 18" bulkhead mounted monitors.