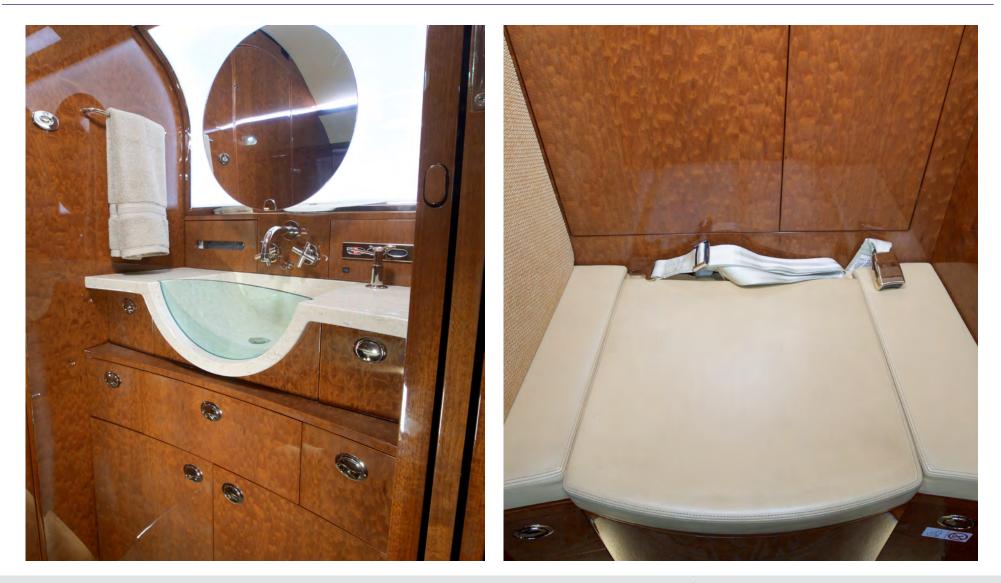

#### INTERIOR:

### (2010 Partial Refurbishment by Bombardier, Atlantic Aero)

Nine (9) passenger fireblocked interior featuring a double club configuration with Ducrane headrests and leg rests on forward seats; audio and light controls located at each club seat. All seating is covered in a neutral tan colored leather; the medium toned, high gloss cabinetry is accented by polished silver colored plating. Luxurious coordinating neutral carpeting with patterned aisle. Forward full-service galley includes a Microwave & Hot Liquid Dispensers. Aft Lavatory offers hot & cold water & removable tank. Additional amenities include a Computer/Fax/Data Package, dual DVD/CD Player and two 18" bulkhead mounted monitors.