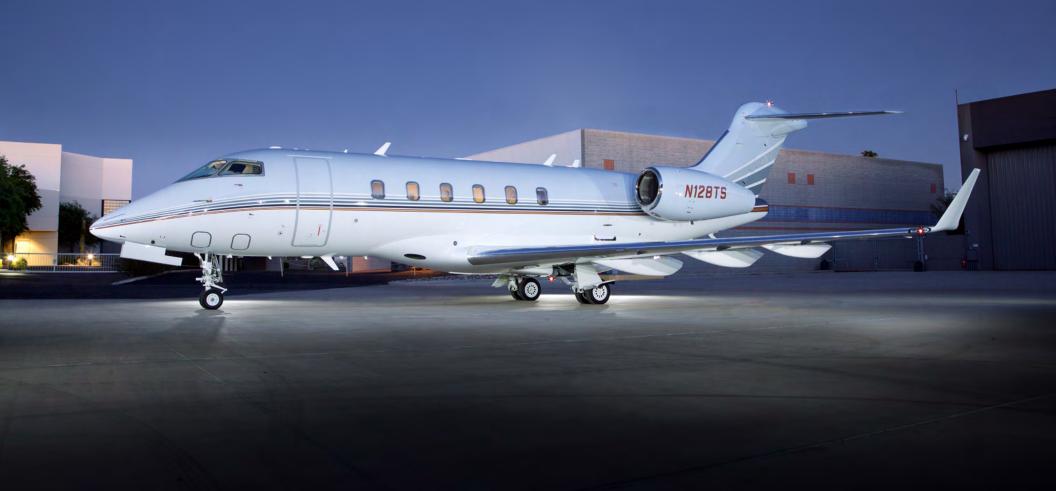

# 2006 Challenger 300 | SN 20102

#### 2006 Challenger 300 | S/N: 20102 N128TS AVIONICS: AIRCRAFT LISTING DETAILS: Collins Pro Line 21 Avionics Suite **Total Hours:** 2539 Dual IFIS, Enhanced/Paperless Cockpit **Total Landings:** Triple VHF Communications (COMMs) 1321 **Dual Distance Measuring Equipment (DMEs)** Dual Automatic Direction Finder (ADFs) Engines: Honeywell AS907-1-1A Dual Air Data Computer (ADCs) **Dual Transponders** #1 #2 Dual HF w/SELCAL **Total Hours:** 2539 2539 Dual FMS w/V-Speed Performance Package Engine Cycles: 1321 1321 Dual GPS 4000S w/WAAS Data Link & AFIS Dual Altitude Heading Reference System (AHRS) APU: Honeywell 36-150BD TCAS II w/ Change 7.0 Total Hours: 1639 EGPWS Mark VIII w/Windshear XM Weather Weather Radar w/Turbulence Detection AIRCRAFT HIGHLIGHTS: Multi-Scan Weather Radar System Fresh 48 Month Inspection, October 2018 Lightning Sensor System ADS-B Out Flight Data Recorder Engines & APU on Honeywell MSP Gold **Cockpit Voice Recorder** Aural Warning System Smart Parts 406 MHZ ELT All Required Service Bulletins c/w