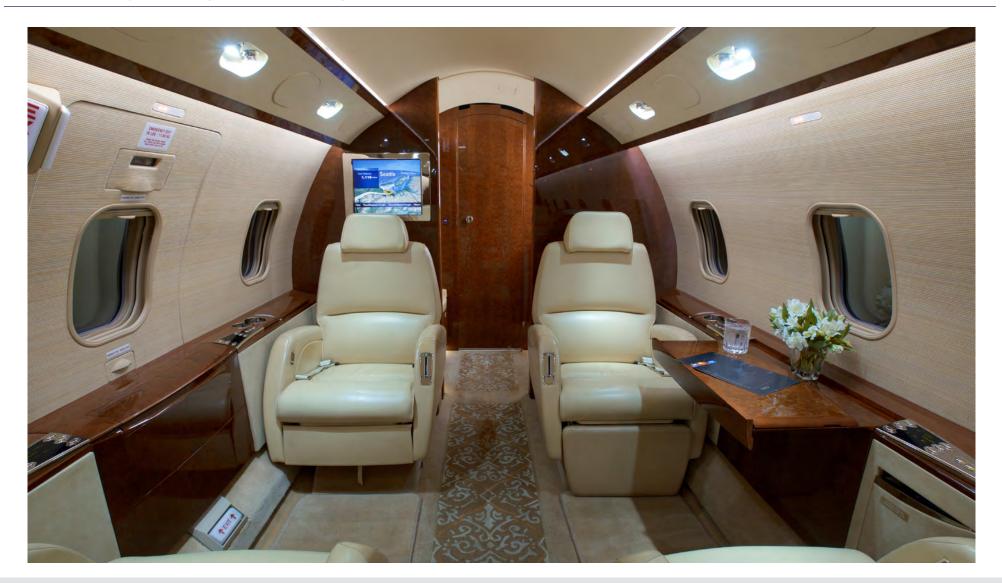

#### INTERIOR:

### (2010 Partial Refurbishment by Bombardier, Atlantic Aero)

Nine (9) passenger fireblocked interior featuring a double club configuration with Ducrane headrests and leg rests on forward seats; audio and light controls located at each club seat. All seating is covered in a neutral tan colored leather; the medium toned, high gloss cabinetry is accented by polished silver colored plating. Luxurious coordinating neutral carpeting with patterned aisle. Forward full-service galley includes a Microwave & Hot Liquid Dispensers. Aft Lavatory offers hot & cold water & removable tank. Additional amenities include a Computer/Fax/Data Package, dual DVD/CD Player and two 18" bulkhead mounted monitors.