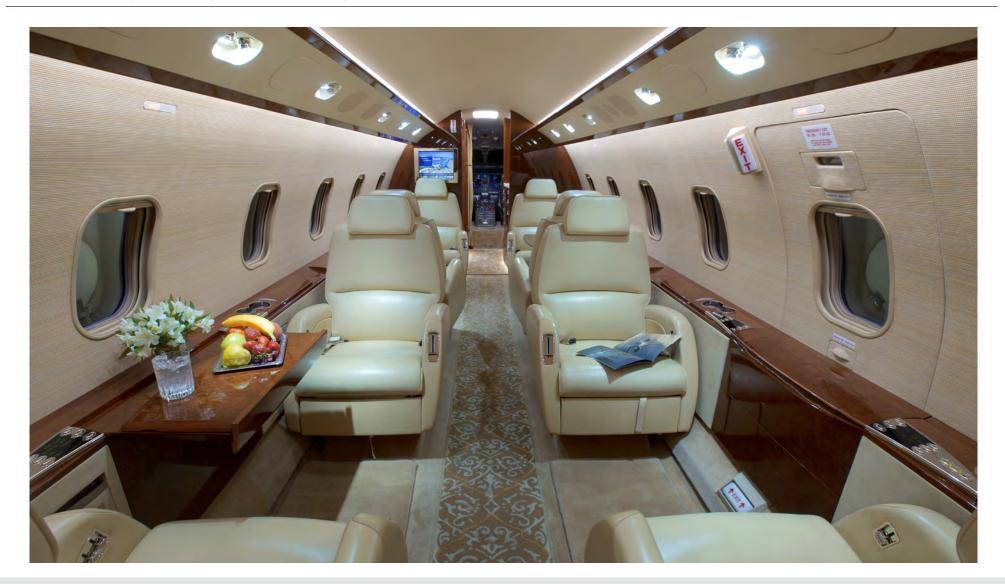

#### INTERIOR:

### (2010 Partial Refurbishment by Bombardier, Atlantic Aero)

Nine (9) passenger fireblocked interior featuring a double club configuration with Ducrane headrests and leg rests on forward seats; audio and light controls located at each club seat. All seating is covered in a neutral tan colored leather; the medium toned, high gloss cabinetry is accented by polished silver colored plating. Luxurious coordinating neutral carpeting with patterned aisle. Forward full-service galley includes a Microwave & Hot Liquid Dispensers. Aft Lavatory offers hot & cold water & removable tank. Additional amenities include a Computer/Fax/Data Package, dual DVD/CD Player and two 18" bulkhead mounted monitors.