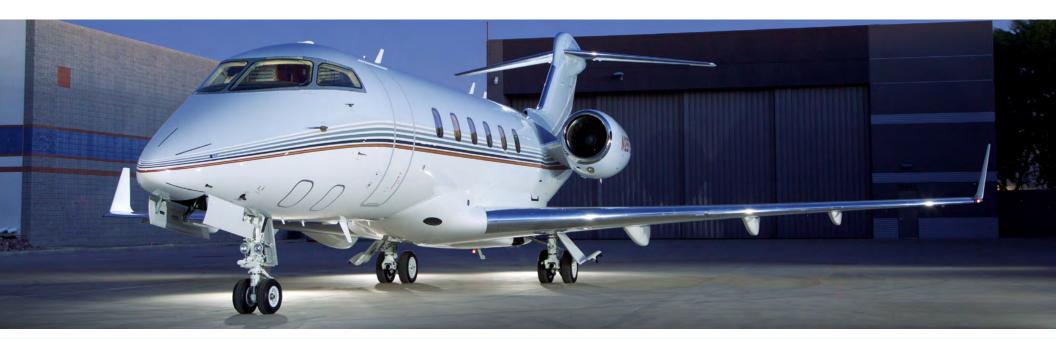

rior featuring a double club configuration with Ducrane headrests and leg rests on forward seats; audio and light controls located at each club seat. All seating is covered in a neutral tan colored leather; the medium toned, high gloss cabinetry is accented by polished silver colored plating. Luxurious coordinating neutral carpeting with patterned aisle. Forward full-service galley includes a Microwave & Hot Liquid Dispensers. Aft Lavatory offers hot & cold water & removable tank. Additional amenities include a Computer/Fax/Data Package, dual DVD/CD Player and two 18" bulkhead mounted monitors.

### EXTERIOR:

### (2012 Paint by Jet Aviation, St. Louis)

Overall Matterhorn White with Whisper Gray, Lt/ Gray, Gamma Gray, Savannah Dark Gray, Las Vegas Gold & Savannah Salmon Accent Striping.



### W W W . A V P R O J E T S . C O M

AVPRO, INC. 900 Bestgate Road, Suite 412 Annapolis, Maryland 21401 E-mail: cellis@avprojets.com



# 2006 Challenger 300 | S/N: 20102 | N128TS



WWW.AVPROJETS.COM

AVPRO, INC. 410.573.1515 900 Bestgate Road, Suite 412 Annapolis, Maryland 21401 E-mail: cellis@avprojets.com



# 2006 Challenger 300 | S/N: 20102 | N128TS



### W W W . A V P R O J E T S . C O M

AVPRO, INC. 410.573.1515 900 Bestgate Road, Suite 412 Annapolis, Maryland 21401 E-mail: cellis@avprojets.com



🚺 💙 🛅

# 2006 Challenger 300 | S/N: 20102 | N128TS



W W W . A V P R O J E T S . C O M

AVPRO, INC. 410.573.1515 900 Bestgate Road, Suite 412 Annapolis, Maryland 21401 E-mail: cellis@avprojets.com



() 💟 (in

# 2006 Challenger 300 | S/N: 20102 | N128TS



W W W . A V P R O J E T S