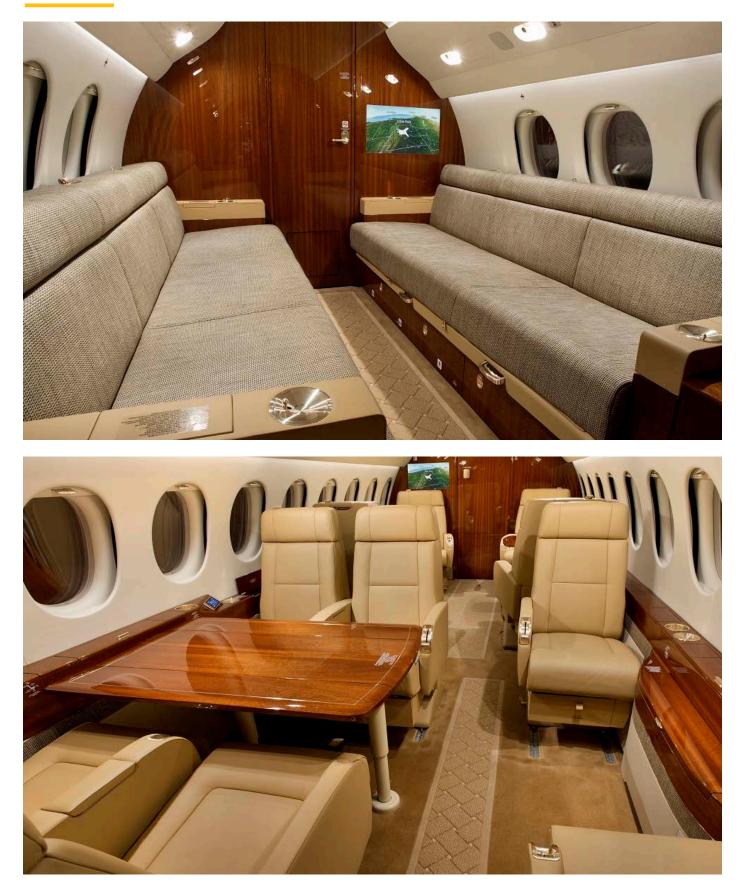

### INTERIOR

16 passengers Configuration with Fwd Galley and Aft Lavatory.

- LH 13" Convertible Crew Closet, located behind the Pilot Seat.
- Floor tracking flight deck Third Crewmember seat, certified for takeoff and landing in the forward-facing position only, located behind the Copilot Seat.
- RH 30" Forward Lavatory located in front of the Main Entrance Door.
- RH 50" Main Galley, located aft of the Fwd Lavatory.
- LH 7.8" M.E.D. Curtain Box, LH 15" Galley Annex, and LH 23" Entertainment Cabinet are located directly aft of the Main Entrance Door.
- Cabin Sliding door, stowed on the aft side of the Main Galley, provides separation between the entryway and the Passenger Cabin.
- Forward Cabin consists of four 20" GCSS 16G Single Seats, and two Console Tables.
- Mid Cabin consists of one LH Electrical Hi/Low dining table, two LH 18" GCSS 16G Dual Seats, and two RH 18" single seats and one RH console table (RH seats located forward and aft of the emergency exit will be modified to limit their movements in order to prevent any obstruction of the exit when placed in their most adverse position, in order to comply with EASA Policy CM-CS-002).
- Aft Cabin Dividers with Manual stowable Curtain provides a separation between the Mid Cabin and the Aft Cabin.
- Aft Cabin consists of one LH 15" Divan Cabinet, one LH 80" 16G three-place Electrical Divan with 4" armrests, one RH 15" Divan Cabinet, and one RH 80" 16G three-place Electrical Divan with 4" armrests.
- Aft Lavatory consists of a RH 47" Toilet-Vanity, and a LH 47" Closet.
- Aft Baggage Compartment.