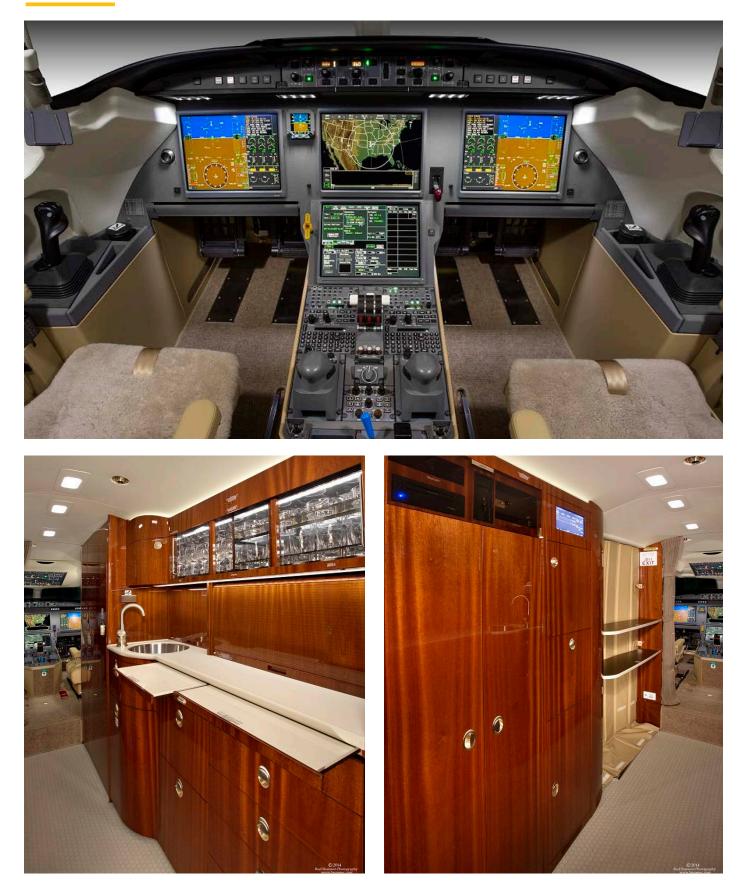

### **INSTALLED OPTIONAL AVIONICS & EQUIPMENT**

Communication

- 3rd VDR mode A w/ VDL2 Installed
- CMU with AFIS functionality
- ARINC DIRECT AMI Database for EASy II (Compatible with CPDLC)
- IMPROVED MILTOPE flightdeck printer
- Swift Broadband SATCOM: Honeywell MCS -7120

Navigation

- **Electronic Jeppesen Charts**
- Controller Pilot Data Link Communication (CPDLC) - ATN

ASIAN SKY GROUP

EASy II - FANS 1A

FANS1A-capable SATCOM configurations on Inmarsat

Pulse

- ADS-B Out
- Lightning Sensor System Honeywell LSS-. 860
- LSS Antenna Installation Improvement Recording
- CTS Solid State QAR (SSQAR) with ARINC 429 interface
- P&W Flight data Acquisition Storage and Transmission system (FAST)