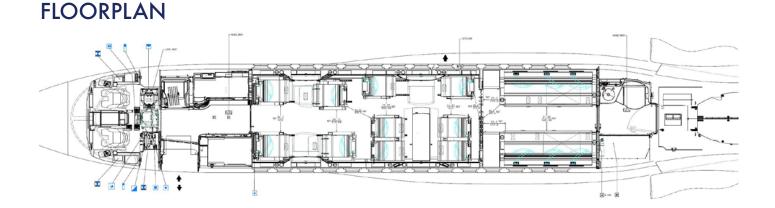

### INTERIOR

16 passengers Configuration with Fwd Galley and Aft Lavatory.

- LH 13" Convertible Crew Closet, located behind the Pilot Seat.
- Floor tracking flight deck Third Crewmember seat, certified for takeoff and landing in the forward-facing position only, located behind the Copilot Seat.
- RH 30" Forward Lavatory located in front of the Main Entrance Door.
- RH 50" Main Galley, located aft of the Fwd Lavatory.
- LH 7.8" M.E.D. Curtain Box, LH 15" Galley Annex, and LH 23" Entertainment Cabinet are located directly aft of the Main Entrance Door.
- Cabin Sliding door, stowed on the aft side of the Main Galley, provides separation between the entryway and the Passenger Cabin.
- Forward Cabin consists of four 20" GCSS 16G Single Seats, and two Console Tables.
- Mid Cabin consists of one LH Electrical Hi/Low dining table, two LH 18" GCSS 16G Dual Seats, and two RH 18" single seats and one RH console table (RH seats located forward and aft of the emergency exit will be modified to limit their movements in order to prevent any obstruction of the exit when placed in their most adverse position, in order to comply with EASA Policy CM-CS-002).
- Aft Cabin Dividers with Manual stowable Curtain provides a separation between the Mid Cabin and the Aft Cabin.
- Aft Cabin consists of one LH 15" Divan Cabinet, one LH 80" 16G three-place Electrical Divan with 4" armrests, one RH 15" Divan Cabinet, and one RH 80" 16G three-place Electrical Divan with 4" armrests.
- Aft Lavatory consists of a RH 47" Toilet-Vanity, and a LH 47" Closet.
- Aft Baggage Compartment.