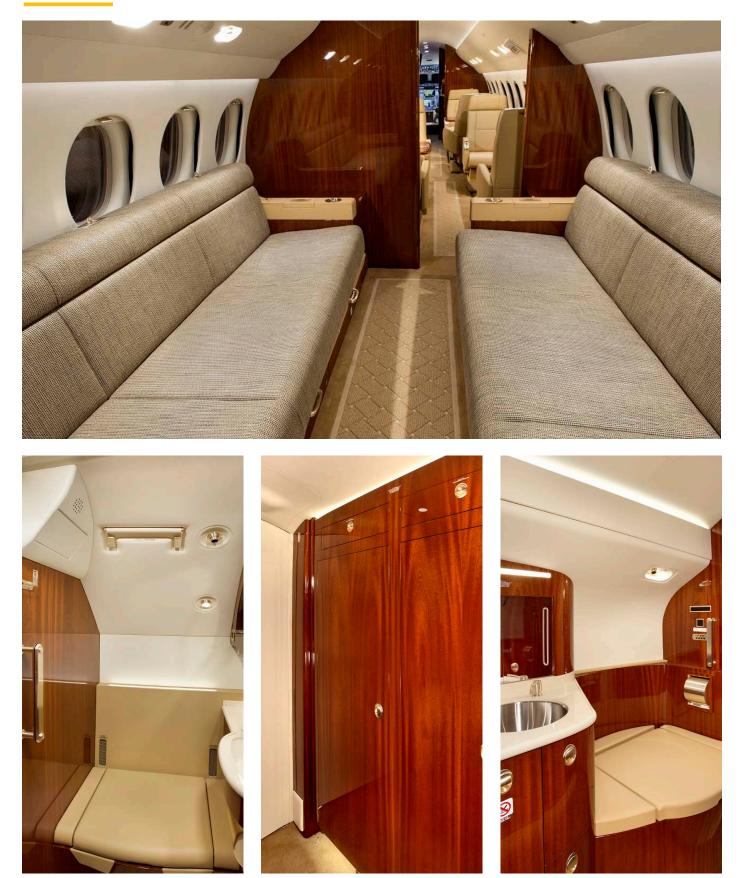

### INTERIOR

16 passengers Configuration with Fwd Galley and Aft Lavatory.

- LH 13" Convertible Crew Closet, located behind the Pilot Seat.
- Floor tracking flight deck Third Crewmember seat, certified for takeoff and landing in the forward-facing position only, located behind the Copilot Seat.
- RH 30" Forward Lavatory located in front of the Main Entrance Door.
- RH 50" Main Galley, located aft of the Fwd Lavatory.
- LH 7.8" M.E.D. Curtain Box, LH 15" Galley Annex, and LH 23" Entertainment Cabinet are located directly aft of the Main Entrance Door.
- Cabin Sliding door, stowed on the aft side of the Main Galley, provides separation between the entryway and the Passenger Cabin.
- Forward Cabin consists of four 20" GCSS 16G Single Seats, and two Console Tables.
- Mid Cabin consists of one LH Electrical Hi/Low dining table, two LH 18" GCSS 16G Dual Seats, and two RH 18" single seats and one RH console table (RH seats located forward and aft of the emergency exit will be modified to limit their movements in order to prevent any obstruction of the exit when placed in their most adverse position, in order to comply with EASA Policy CM-CS-002).
- Aft Cabin Dividers with Manual stowable Curtain provides a separation between the Mid Cabin and the Aft Cabin.
- Aft Cabin consists of one LH 15" Divan Cabinet, one LH 80" 16G three-place Electrical Divan with 4" armrests, one RH 15" Divan Cabinet, and one RH 80" 16G three-place Electrical Divan with 4" armrests.
- Aft Lavatory consists of a RH 47" Toilet-Vanity, and a LH 47" Closet.
- Aft Baggage Compartment.