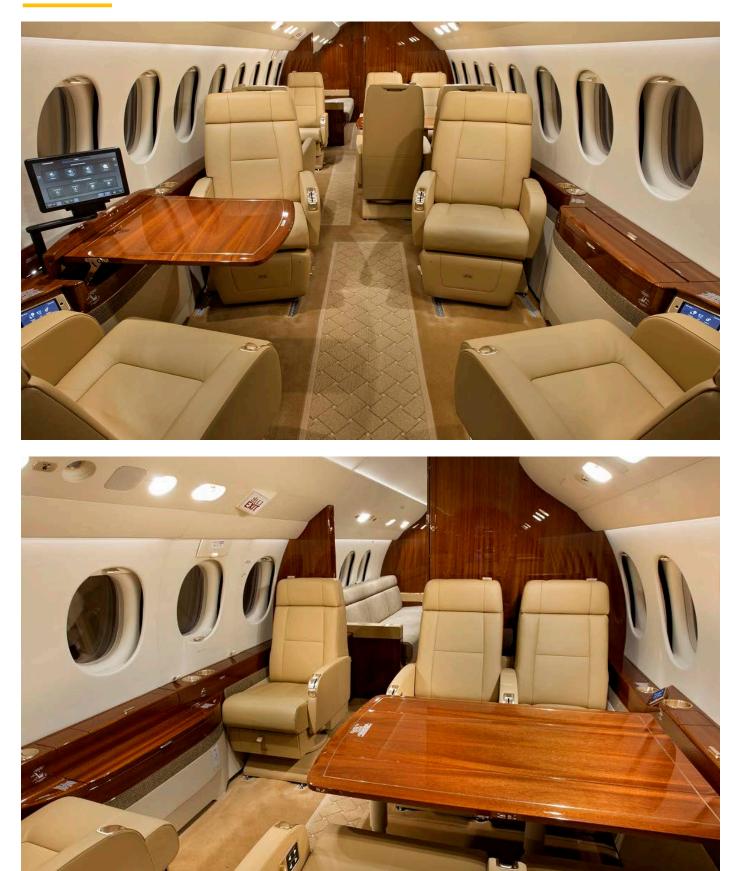

### INTERIOR

16 passengers Configuration with Fwd Galley and Aft Lavatory.

- LH 13" Convertible Crew Closet, located behind the Pilot Seat.
- Floor tracking flight deck Third Crewmember seat, certified for takeoff and landing in the forward-facing position only, located behind the Copilot Seat.
- RH 30" Forward Lavatory located in front of the Main Entrance Door.
- RH 50" Main Galley, located aft of the Fwd Lavatory.
- LH 7.8" M.E.D. Curtain Box, LH 15" Galley Annex, and LH 23" Entertainment Cabinet are located directly aft of the Main Entrance Door.
- Cabin Sliding door, stowed on the aft side of the Main Galley, provides separation between the entryway and the Passenger Cabin.
- Forward Cabin consists of four 20" GCSS 16G Single Seats, and two Console Tables.
- Mid Cabin consists of one LH Electrical Hi/Low dining table, two LH 18" GCSS 16G Dual Seats, and two RH 18" single seats and one RH console table (RH seats located forward and aft of the emergency exit will be modified to limit their movements in order to prevent any obstruction of the exit when placed in their most adverse position, in order to comply with EASA Policy CM-CS-002).
- Aft Cabin Dividers with Manual stowable Curtain provides a separation between the Mid Cabin and the Aft Cabin.
- Aft Cabin consists of one LH 15" Divan Cabinet, one LH 80" 16G three-place Electrical Divan with 4" armrests, one RH 15" Divan Cabinet, and one RH 80" 16G three-place Electrical Divan with 4" armrests.
- Aft Lavatory consists of a RH 47" Toilet-Vanity, and a LH 47" Closet.
- Aft Baggage Compartment.