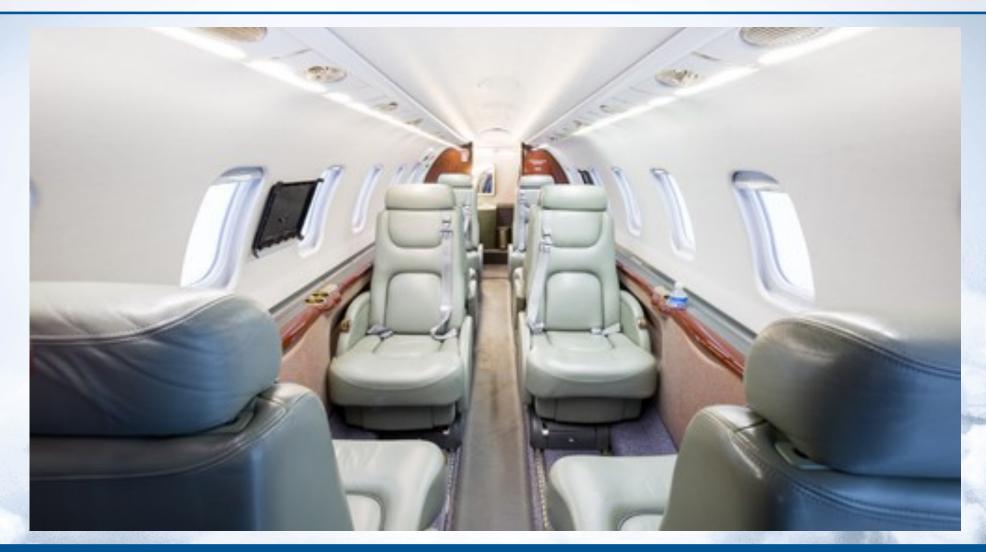

### **INTERIOR**

**NEW 2/2007** -- Double club interior is completed in Neutral Gray leather with seating for nine passengers. Full galley and woodwork is high gloss dark walnut veneer. Additional cabin amenities include forward monitor and two small monitors in rear club, cockpit and lavatory privacy doors, and aft belted lavatory with sink.