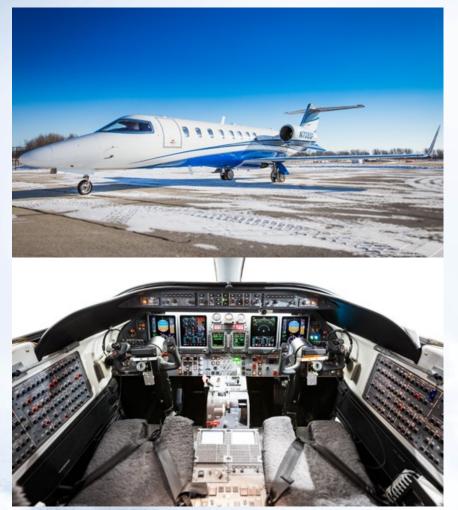

#### **MAINTENANCE**

Overhaul and BR Mod Completed in December, 2015

Enrolled on HAPP

ADS-B-Out & WAAS/GPS STC Installed 2/2019

C Check Inspection Completed 2/2019

S/N 14, Registration N708SP

#### **AVIONICS** – ENROLLED ON HAPP

- Honeywell Primus 1000 Avionics w/4-Tube EFIS
- Dual Honeywell RCZ-833 COMMs w/8.33 Spacing
- Dual Honeywell DME 851's
- Dual Honeywell RNZ-850 NAVs w/FM Immunity
- Dual Honeywell ADF
- Dual Honeywell Mode S Transponders
- Dual AHZ-800 AHRS

- Dual FMS Universal UNS-1C
- Honeywell 67A TCAS II w/Change 7
- Dual Honeywell Air Data Computers
- Dual Honeywell Primus 650 Weather Radar
- Dual Honeywell NZ-2000 w/GPS
- Fairchild Cockpit Voice Recorder
- KGS-200 WAAS/GPS Receiver

#### **EXTERIOR**

**NEW by Byerly Aviation, 10/2017** -- Matterhorn White and Fighter Blue fuselage with Silver Gray and Fighter Blue accent stripes.