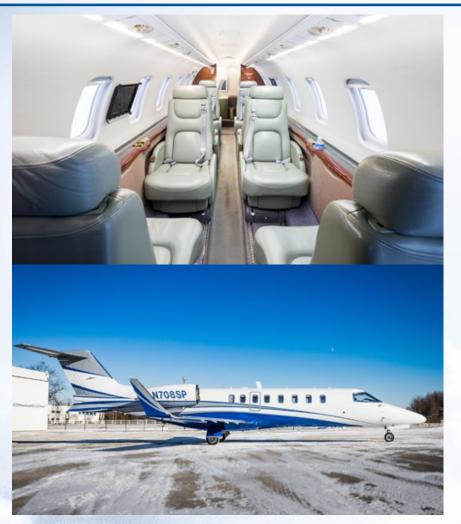

### **INTERIOR**

**NEW 2/2007** -- Double club interior is completed in Neutral Gray leather with seating for nine passengers. Full galley and woodwork is high gloss dark walnut veneer. Additional cabin amenities include forward monitor and two small monitors in rear club, cockpit and lavatory privacy doors, and aft belted lavatory with sink.

#### **EXTERIOR**

**NEW by Byerly Aviation, 10/2017** -- Matterhorn White and Fighter Blue fuselage with Silver Gray and Fighter Blue accent stripes.