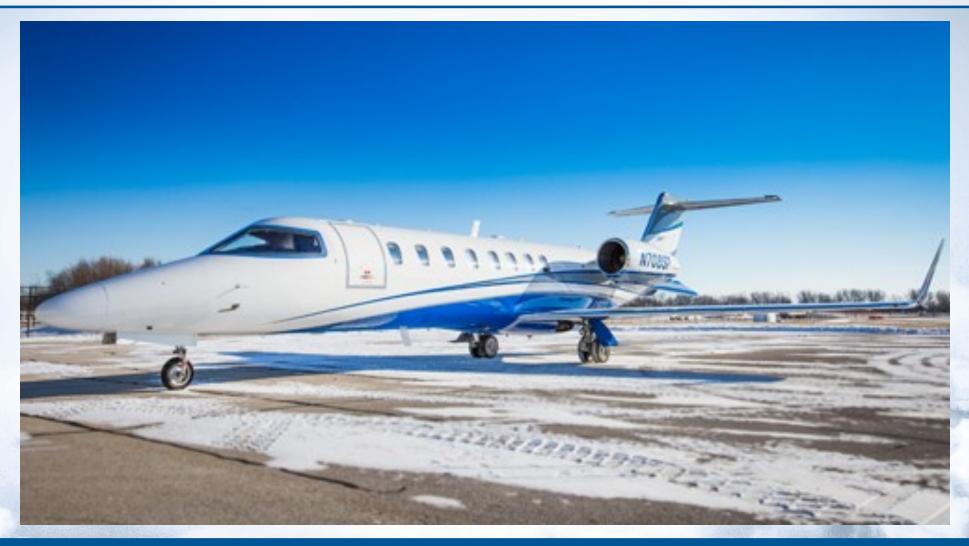

#### **EXTERIOR**

**NEW by Byerly Aviation, 10/2017** -- Matterhorn White and Fighter Blue fuselage with Silver Gray and Fighter Blue accent stripes.