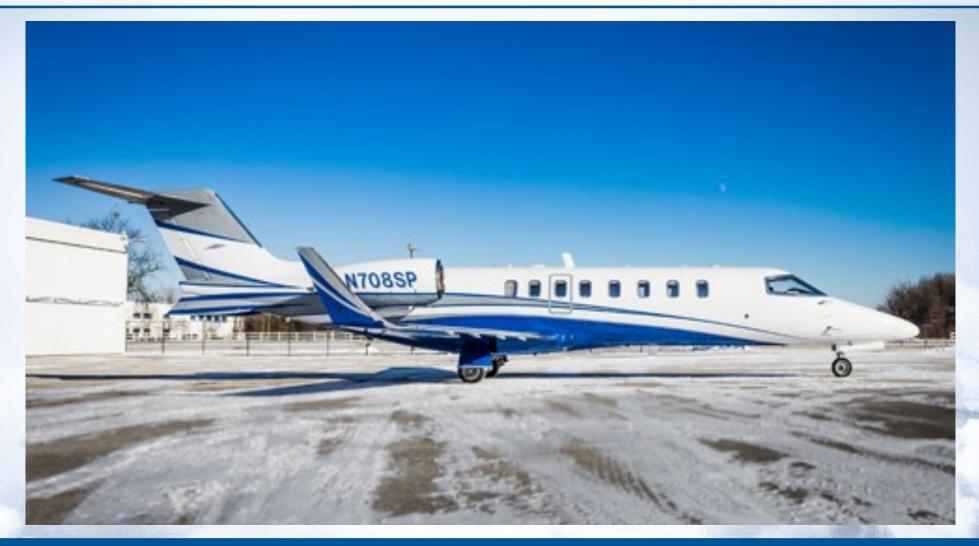

#### **EXTERIOR**

**NEW by Byerly Aviation, 10/2017** -- Matterhorn White and Fighter Blue fuselage with Silver Gray and Fighter Blue accent stripes.