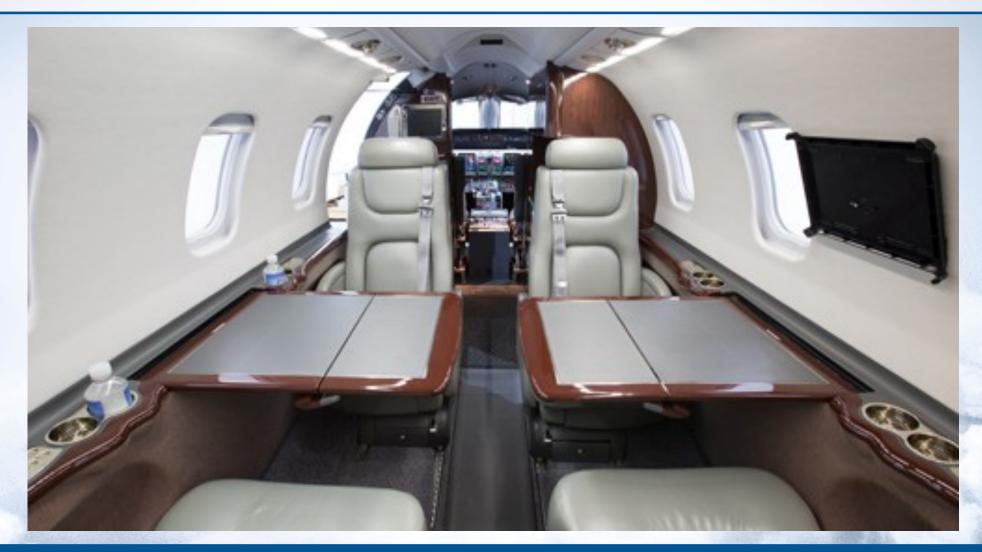

### **INTERIOR**

**NEW 2/2007** -- Double club interior is completed in Neutral Gray leather with seating for nine passengers. Full galley and woodwork is high gloss dark walnut veneer. Additional cabin amenities include forward monitor and two small monitors in rear club, cockpit and lavatory privacy doors, and aft belted lavatory with sink.