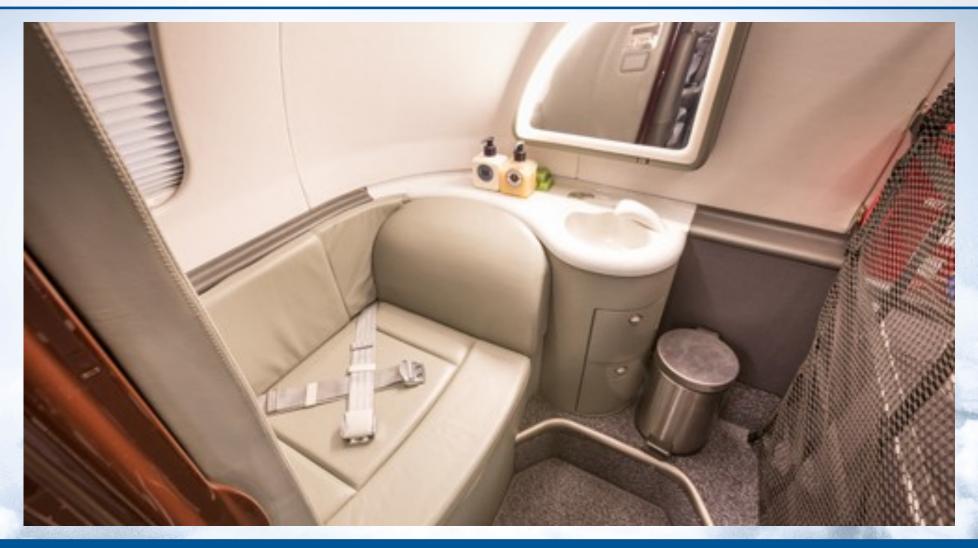

### **INTERIOR**

**NEW 2/2007** -- Double club interior is completed in Neutral Gray leather with seating for nine passengers. Full galley and woodwork is high gloss dark walnut veneer. Additional cabin amenities include forward monitor and two small monitors in rear club, cockpit and lavatory privacy doors, and aft belted lavatory with sink.