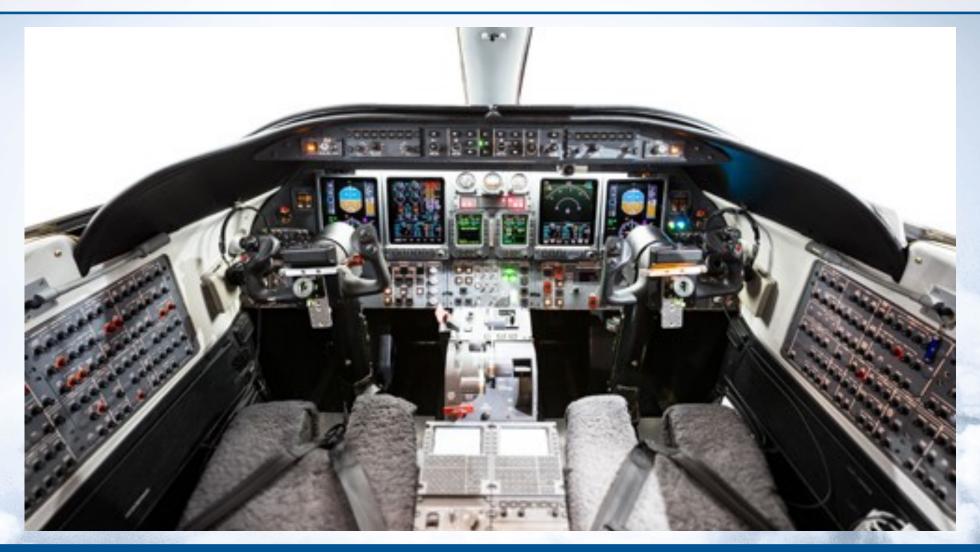

#### **AVIONICS** – ENROLLED ON HAPP

- Honeywell Primus 1000 Avionics w/4-Tube EFIS
- Dual Honeywell RCZ-833 COMMs w/8.33 Spacing
- Dual Honeywell DME 851's
- Dual Honeywell RNZ-850 NAVs w/FM Immunity
- Dual Honeywell ADF
- Dual Honeywell Mode S Transponders
- Dual AHZ-800 AHRS

- Dual FMS Universal UNS-1C
- Honeywell 67A TCAS II w/Change 7
- Dual Honeywell Air Data Computers
- Dual Honeywell Primus 650 Weather Radar
- Dual Honeywell NZ-2000 w/GPS
- Fairchild Cockpit Voice Recorder
- KGS-200 WAAS/GPS Receiver