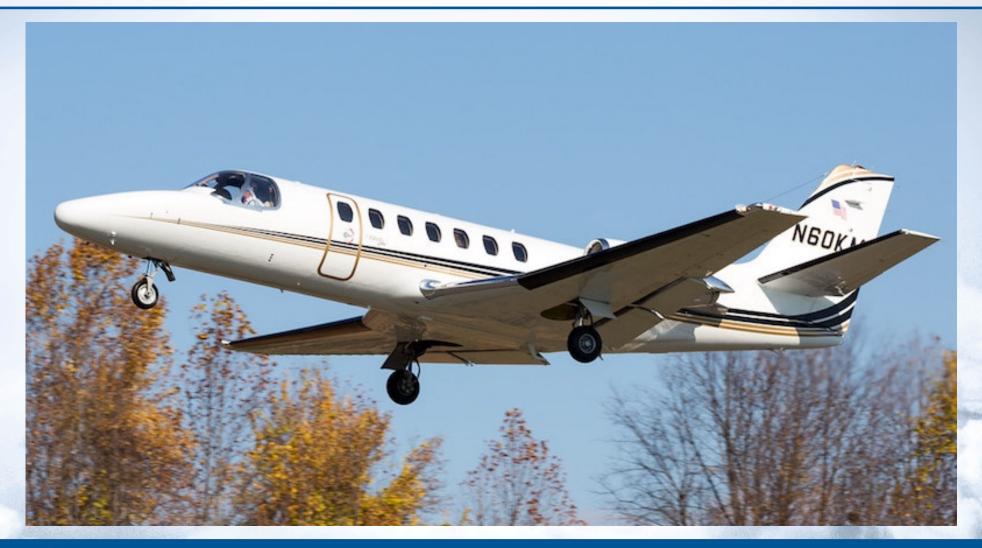

## **EXTERIOR**

**New by Duncan Aviation, 2008** – Overall Matterhorn White with Gloss Black and Las Vegas Gold accent stripes.