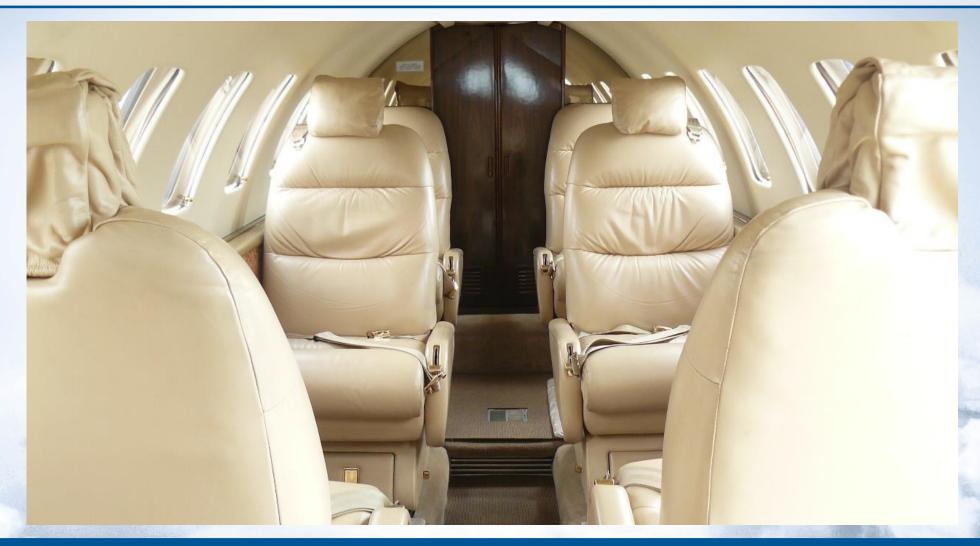

### **INTERIOR**

Executive interior is a 7-place club conference seating arrangement.

Fireblocked interior completed in Champagne Leather, with accompanying Camel Accents. Cockpit seats completed in complementing Sheepskins.

Polished Bronze-Plated Hardware. Fireblocked lateral-tracking and swivel Passenger Seats in Center Club Arrangement, with Dual Fold Down Executive Tables. Beige Cut Pile Carpeting throughout, with Center Aisle Carpet Runner. High-gloss Montana Walnut Laminate Cabinetry featuring Cockpit Jepp Cabinets, under Seat Storage Drawers, Solid Dividers, Forward Left-hand Large Refreshment Center with Soft Drink and Ice Storage, Large Work Surface, and Mapco Hot Coffee Unit. Pleated Cabin Window Shades.