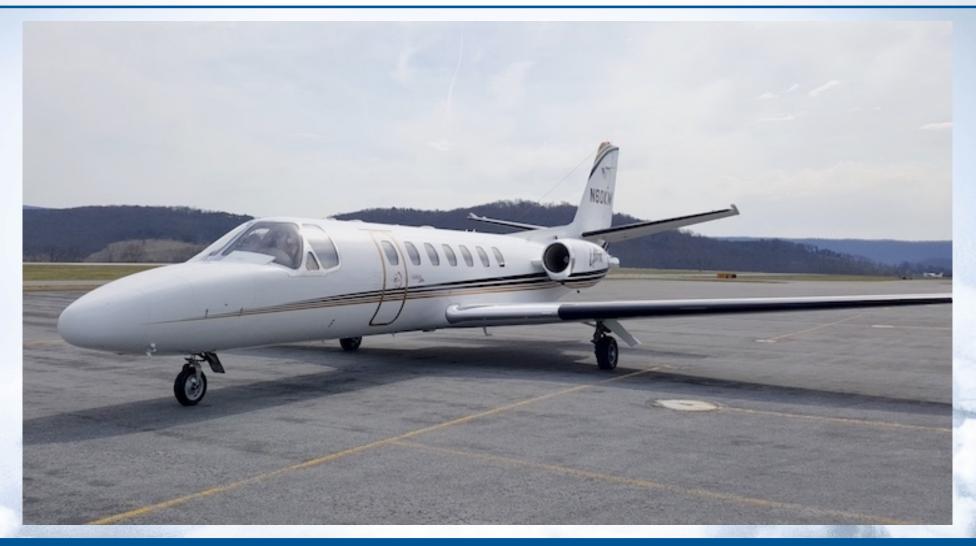

## **EXTERIOR**

**New by Duncan Aviation, 2008** – Overall Matterhorn White with Gloss Black and Las Vegas Gold accent stripes.