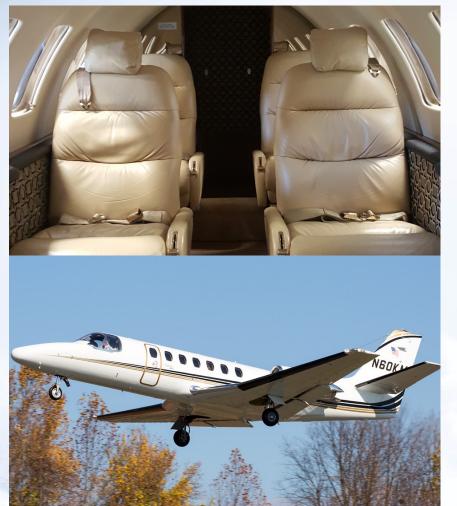

### **INTERIOR**

Executive interior is a 7-place club conference seating arrangement.

Fireblocked interior completed in Champagne Leather, with accompanying Camel Accents. Cockpit seats completed in complementing Sheepskins.

Polished Bronze-Plated Hardware. Fireblocked lateral-tracking and swivel Passenger Seats in Center Club Arrangement, with Dual Fold Down Executive Tables. Beige Cut Pile Carpeting throughout, with Center Aisle Carpet Runner. High-gloss Montana Walnut Laminate Cabinetry featuring Cockpit Jepp Cabinets, under Seat Storage Drawers, Solid Dividers, Forward Left-hand Large Refreshment Center with Soft Drink and Ice Storage, Large Work Surface, and Mapco Hot Coffee Unit. Pleated Cabin Window Shades.