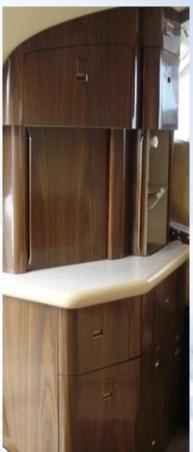

Polished Bronze-Plated Hardware. Fireblocked lateral-tracking and swivel Passenger Seats in Center Club Arrangement, with Dual Fold Down Executive Tables. Beige Cut Pile Carpeting throughout, with Center Aisle Carpet Runner. High-gloss Montana Walnut Laminate Cabinetry featuring Cockpit Jepp Cabinets, under Seat Storage Drawers, Solid Dividers, Forward Left-hand Large Refreshment Center with Soft Drink and Ice Storage, Large Work Surface, and Mapco Hot Coffee Unit. Pleated Cabin Window Shades.