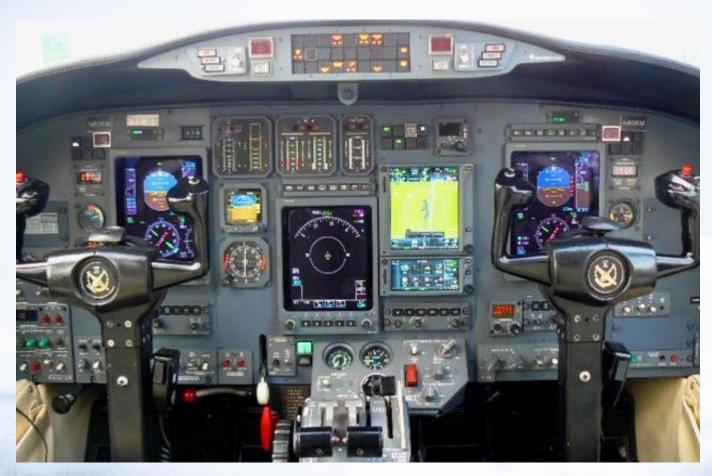

#### **AVIONICS**

- Honeywell 1000 3-Tube EFIS with Dual Single-Cue Flight Directors and Autopilot, including Center Multifunction Display
- Garmin GTN 750
- GMA35C Remote Mount Bluetooth Audio Panel
- Garmin GDL69 (XM Weather)
- Honeywell AA-300 Radar Altimeter
- Honeywell DM-850 DMEs (dual)
- Encoding/alt Alert w/ VNAV
- Cockpit Voice Recorder
- AlliedSignal Mk VII EGPWS
- RVSM Approved
- 3100 Iridium Satcom System

- Jet Tech Master Caution Panel
- Garmin GTN650
- Dual Garmin GTX3000 Transponders
- Shadin ADC 2000 Air Data Computer
- Dual RMIs
- Dual IVSI
- Honeywell 880 Color Radar
- TCAS II Change 7
- WAAS/LPV Approach Approved
- ADS-B Out / ADS-B In Compliant
- Safe Taxi and Charts