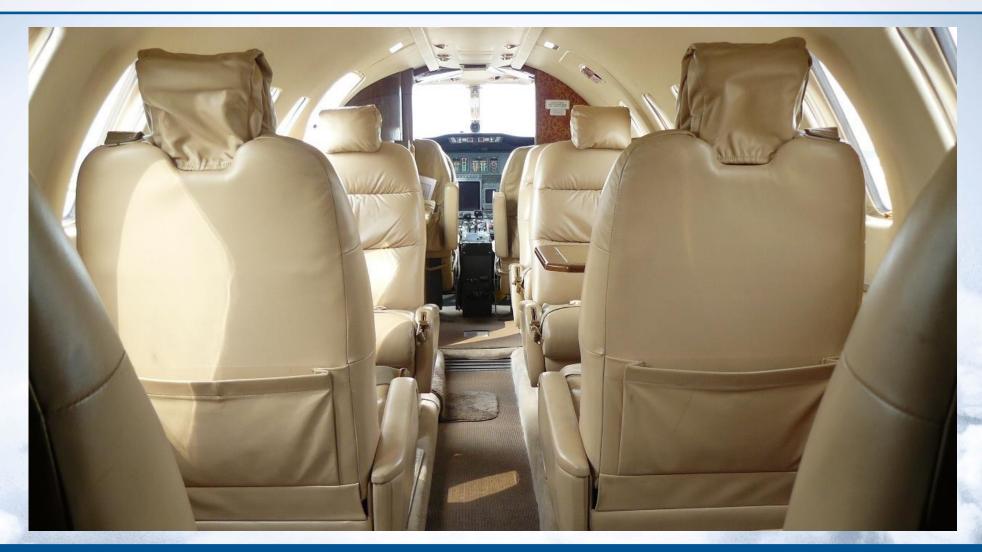

### **INTERIOR**

Executive interior is a 7-place club conference seating arrangement.

Fireblocked interior completed in Champagne Leather, with accompanying Camel Accents. Cockpit seats completed in complementing Sheepskins.

Polished Bronze-Plated Hardware. Fireblocked lateral-tracking and swivel Passenger Seats in Center Club Arrangement, with Dual Fold Down Executive Tables. Beige Cut Pile Carpeting throughout, with Center Aisle Carpet Runner. High-gloss Montana Walnut Laminate Cabinetry featuring Cockpit Jepp Cabinets, under Seat Storage Drawers, Solid Dividers, Forward Left-hand Large Refreshment Center with Soft Drink and Ice Storage, Large Work Surface, and Mapco Hot Coffee Unit. Pleated Cabin Window Shades.