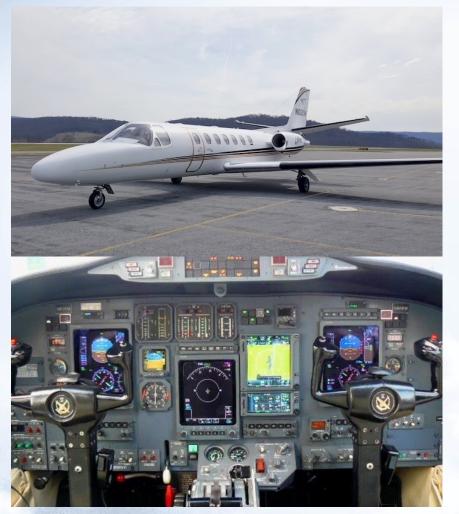

#### **AVIONICS**

- Honeywell 1000 3-Tube EFIS with Dual Single-Cue Flight Directors and Autopilot, including Center Multifunction Display
- Garmin GTN 750
- GMA35C Remote Mount Bluetooth Audio Panel
- Garmin GDL69 (XM Weather)
- Honeywell AA-300 Radar Altimeter
- Honeywell DM-850 DMEs (dual)
- Encoding/alt Alert w/ VNAV
- Cockpit Voice Recorder
- AlliedSignal Mk VII EGPWS
- RVSM Approved
- 3100 Iridium Satcom System

- Jet Tech Master Caution Panel
- Garmin GTN650
- Dual Garmin GTX3000 Transponders
- Shadin ADC 2000 Air Data Computer
- Dual RMIs
- Dual IVSI
- Honeywell 880 Color Radar
- TCAS II Change 7
- WAAS/LPV Approach Approved
- ADS-B Out / ADS-B In Compliant
- Safe Taxi and Charts

## **EXTERIOR**

**New by Duncan Aviation, 2008** – Overall Matterhorn White with Gloss Black and Las Vegas Gold accent stripes.