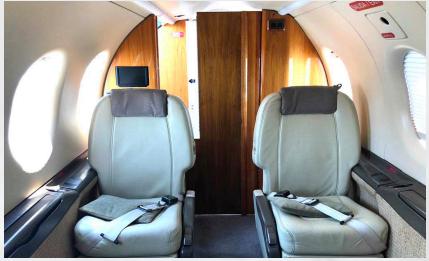

#### **ENTERTAINMENT**

DVD PLAYER(S) Single

INTERIOR

Description

NUMBER OF PASSENGERS 6 Six Passengers Configuration (+2 Additional Seats/8 Pax Configuration)

GALLEY LOCATION Forward

**EXTERIOR** 

BASE PAINT COLOR(S)