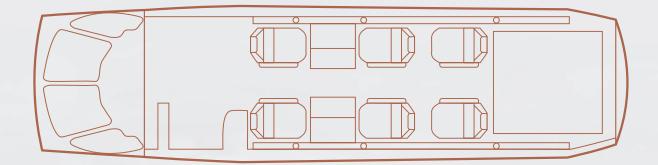

#### **ENTERTAINMENT**

DVD PLAYER(S) Single

INTERIOR

Description

NUMBER OF PASSENGERS 6 Six Passengers Configuration (+2 Additional Seats/8 Pax Configuration)

GALLEY LOCATION Forward

**EXTERIOR** 

BASE PAINT COLOR(S)