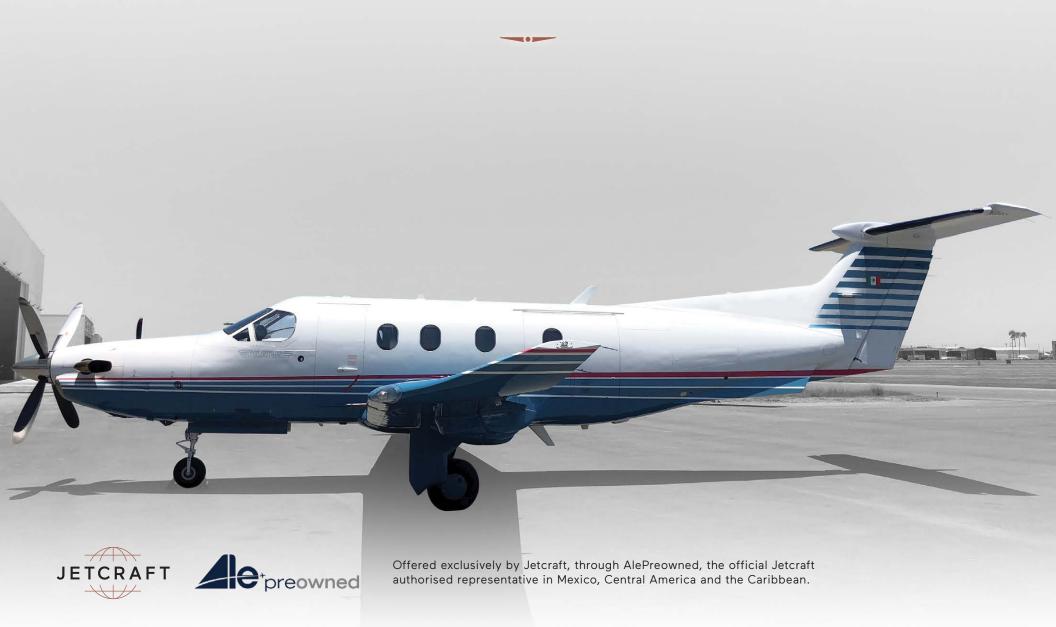

# HIGHLIGHTS

ONE OWNER SINCE NEW

NO DAMAGE HISTORY

\_\_\_\_

**ALWAYS HANGARED** 

\_\_\_\_

ADS-B OUT

#### AIRFRAME

**TOTAL TIME SINCE NEW** 2,835 Hours (As of January 2020)

TOTAL LANDINGS SINCE NEW 2,496 Landings
ENTRY INTO SERVICE DATE 4 June 2008

HOME BASE Monterrey - México / MMAN

PROGRAM COVERAGE None

CERTIFICATION DGAC (XA-PCN)

STRIPE COLOR(S)

LAST PAINTED DATE

White

Blue & Red stripes

Original

INFO@JETCRAFT.COM +1 919 941 8400 JETCRAFT.COM

INFO@JETCRAFT.COM +1 919 941 8400 JETCRAFT.COM

INFO@JETCRAFT.COM +1 919 941 8400 JETCRAFT.COM