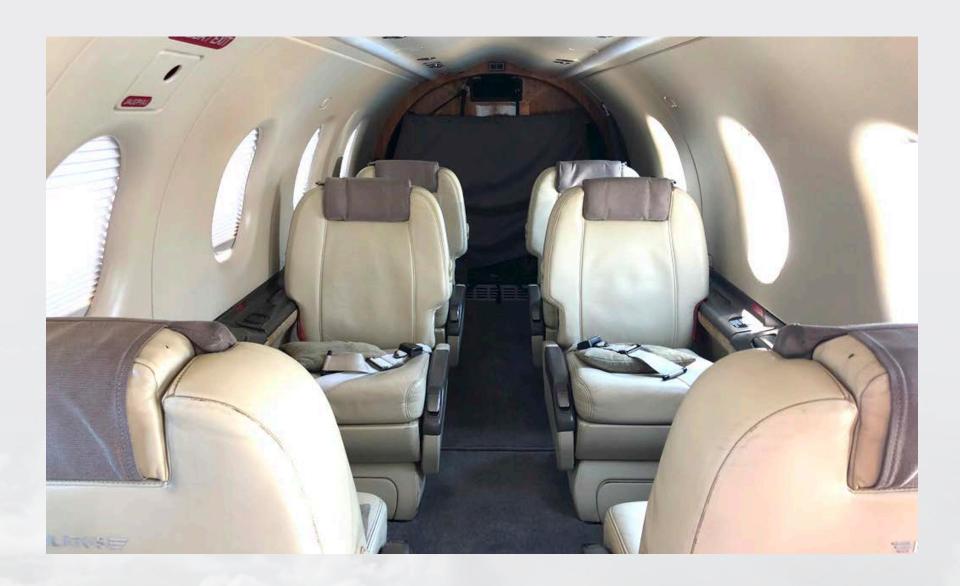

#### **ENTERTAINMENT**

DVD PLAYER(S) Single

INTERIOR

Description

NUMBER OF PASSENGERS 6 Six Passengers Configuration (+2 Additional Seats/8 Pax Configuration)

GALLEY LOCATION Forward

**EXTERIOR** 

BASE PAINT COLOR(S)