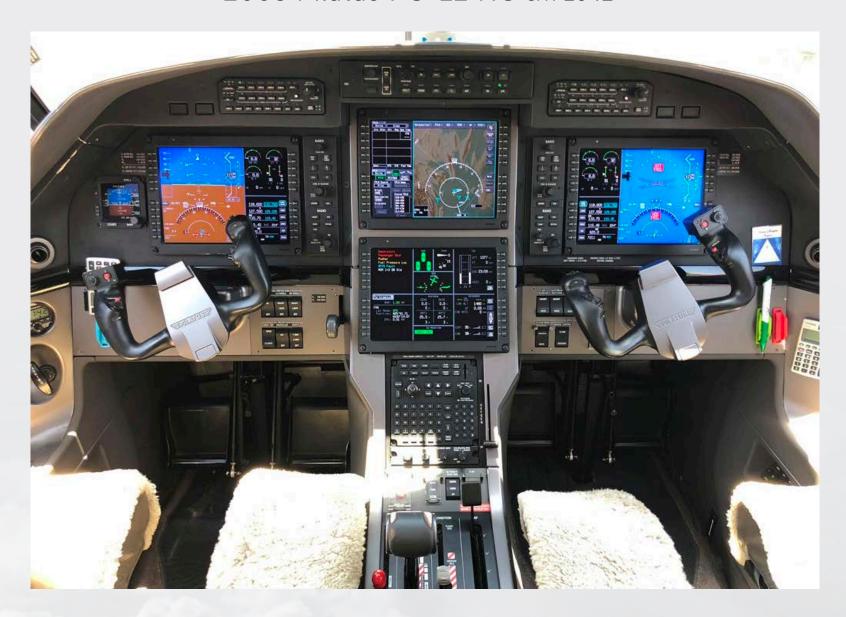

#### **AVIONICS**

| Type of Unit                              | Quantity | Description                     |
|-------------------------------------------|----------|---------------------------------|
| FMS (Flight Management System)            | Single   | KMC2220                         |
| GPS (Global Positioning System)           | Single   | KGS200                          |
| ADC (Air Data Computer)                   | Dual     | -                               |
| NAV (Navigation Radio)                    | Dual     | PRIMUS APEX                     |
| RMI (Radio Magnetic Indicator)            | Dual     | -                               |
| DME (Distance Measuring Equipment)        | Single   | KN 63                           |
| ADF (Automatic Direction Finder)          | Single   | -                               |
| AFCS (Auto Flight Control System)         | Single   | -                               |
| A/P (Autopilot)                           | Single   | KMC 9200                        |
| VHF COM (Very High Freq. Communication)   | Dual     | -                               |
| HF COM (High Freq. Communications)        | Single   | HF Transceiver/Exciter, KRX1053 |
| RADAR                                     | Single   | RDR 2000                        |
| RADAR ALT (Radar Altimeter)               | Single   | KRA 405B                        |
| XPNDR (Transponder)                       | Dual     | KXP2290 MODE S                  |
| GPWS (Ground Proximity Warning System)    | Single   | MARK VI TAWS                    |
| TCAS (Traffic Collision Avoidance System) | Single   | KTA 910                         |